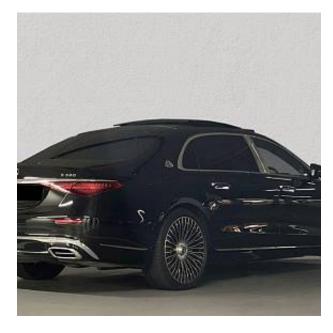

## Unit №19832

| Automobile        | Mercedes-Benz S-Class<br>Maybach S580h | Выпуск          | March 2023 |
|-------------------|----------------------------------------|-----------------|------------|
| Miles             | 6000 miles                             | Exterior color  | Black      |
| Fuel type         | Hybrid (petrol / electric)             | Engine size     | 4000 I     |
| BHP               | 496 ph                                 | Body type       | Saloon     |
| Transmission      | Automatic                              | Interior color  | Two colors |
| Количество дверей | 4                                      | Количество мест | 4          |
| Combined MPG      | 25.00 l/100km                          | Drive type      | AWD        |
| Price:            | € 245 500                              |                 |            |

Mercedes-Benz S580 Maybach First Class Panoramic Sunroof 4.0 21 in Alloy Wheels - MAYBACH Forged - Multi-Spoke Design in a Bichromatic Look, 2-Piece LED Tail Lights with 3D Logo Projection, Burmester High-End 4D Surround Sound System, E-Active Body Control, MBUX High-End Rear Seat Entertainment, Mercedes-Benz Emergency Call, OLED Central Display, Rear-Axle Steering, Wireless Charging System - Front and Rear, 3D Driver Display - 12.3in, Active Multicontour Seat Package, Ambient Lighting with Maybach-Specific Colors, Chauffeur Package, Comfort Doors, Electric Sunblinds, Front Seats -Climatised, KEYLESS-GO, MBUX Navigation Premium, Panoramic Sliding Sunroof, Remote Parking Package, THERMOTRONIC - 4-Zone Climate Control, Warmth Comfort Package, Maybach-Specific Features, Enhanced Safety.