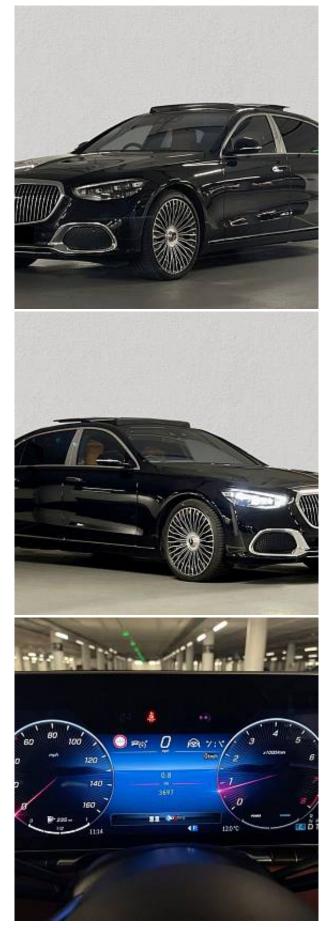

## Unit №19832

| Automobile        | Mercedes-Benz S-Class<br>Maybach S580h | Выпуск          | March 2023 |
|-------------------|----------------------------------------|-----------------|------------|
| Miles             | 6000 miles                             | Exterior color  | Black      |
| Fuel type         | Hybrid (petrol / electric)             | Engine size     | 4000 I     |
| BHP               | 496 ph                                 | Body type       | Saloon     |
| Transmission      | Automatic                              | Interior color  | Two colors |
| Количество дверей | 4                                      | Количество мест | 4          |
| Combined MPG      | 25.00 l/100km                          | Drive type      | AWD        |
| Price:            | € 245 500                              |                 |            |

Mercedes-Benz S580 Maybach First Class Panoramic Sunroof 4.0 21 in Alloy Wheels - MAYBACH Forged - Multi-Spoke Design in a Bichromatic Look, 2-Piece LED Tail Lights with 3D Logo Projection, Burmester High-End 4D Surround Sound System, E-Active Body Control, MBUX High-End Rear Seat Entertainment, Mercedes-Benz Emergency Call, OLED Central Display, Rear-Axle Steering, Wireless Charging System - Front and Rear, 3D Driver Display - 12.3in, Active Multicontour Seat Package, Ambient Lighting with Maybach-Specific Colors, Chauffeur Package, Comfort Doors, Electric Sunblinds, Front Seats -Climatised, KEYLESS-GO, MBUX Navigation Premium, Panoramic Sliding Sunroof, Remote Parking Package, THERMOTRONIC - 4-Zone Climate Control, Warmth Comfort Package, Maybach-Specific Features, Enhanced Safety.