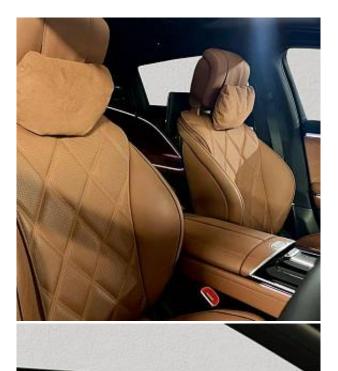

## Unit №19832

| Automobile        | Mercedes-Benz S-Class<br>Maybach S580h | Выпуск          | March 2023 |
|-------------------|----------------------------------------|-----------------|------------|
| Miles             | 6000 miles                             | Exterior color  | Black      |
| Fuel type         | Hybrid (petrol / electric)             | Engine size     | 4000 I     |
| BHP               | 496 ph                                 | Body type       | Saloon     |
| Transmission      | Automatic                              | Interior color  | Two colors |
| Количество дверей | 4                                      | Количество мест | 4          |
| Combined MPG      | 25.00 l/100km                          | Drive type      | AWD        |
| Price:            | € 245 500                              |                 |            |

Mercedes-Benz S580 Maybach First Class Panoramic Sunroof 4.0 21 in Alloy Wheels - MAYBACH Forged - Multi-Spoke Design in a Bichromatic Look, 2-Piece LED Tail Lights with 3D Logo Projection, Burmester High-End 4D Surround Sound System, E-Active Body Control, MBUX High-End Rear Seat Entertainment, Mercedes-Benz Emergency Call, OLED Central Display, Rear-Axle Steering, Wireless Charging System - Front and Rear, 3D Driver Display - 12.3in, Active Multicontour Seat Package, Ambient Lighting with Maybach-Specific Colors, Chauffeur Package, Comfort Doors, Electric Sunblinds, Front Seats -Climatised, KEYLESS-GO, MBUX Navigation Premium, Panoramic Sliding Sunroof, Remote Parking Package, THERMOTRONIC - 4-Zone Climate Control, Warmth Comfort Package, Maybach-Specific Features, Enhanced Safety.