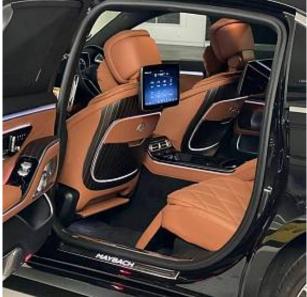

Mercedes-Benz S580 Maybach First Class Panoramic Sunroof 4.0 21 in Alloy Wheels - MAYBACH Forged - Multi-Spoke Design in a Bichromatic Look, 2-Piece LED Tail Lights with 3D Logo Projection, Burmester High-End 4D Surround Sound System, E-Active Body Control, MBUX High-End Rear Seat Entertainment, Mercedes-Benz Emergency Call, OLED Central Display, Rear-Axle Steering, Wireless Charging System - Front and Rear, 3D Driver Display - 12.3in, Active Multicontour Seat Package, Ambient Lighting with Maybach-Specific Colors, Chauffeur Package, Comfort Doors, Electric Sunblinds, Front Seats -Climatised, KEYLESS-GO, MBUX Navigation Premium, Panoramic Sliding Sunroof, Remote Parking Package, THERMOTRONIC - 4-Zone Climate Control, Warmth Comfort Package, Maybach-Specific Features, Enhanced Safety.