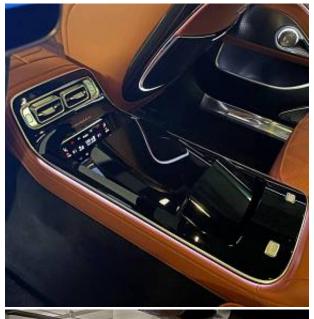

Mercedes-Benz S580 Maybach First Class Panoramic Sunroof 4.0 21 in Alloy Wheels - MAYBACH Forged - Multi-Spoke Design in a Bichromatic Look, 2-Piece LED Tail Lights with 3D Logo Projection, Burmester High-End 4D Surround Sound System, E-Active Body Control, MBUX High-End Rear Seat Entertainment, Mercedes-Benz Emergency Call, OLED Central Display, Rear-Axle Steering, Wireless Charging System - Front and Rear, 3D Driver Display - 12.3in, Active Multicontour Seat Package, Ambient Lighting with Maybach-Specific Colors, Chauffeur Package, Comfort Doors, Electric Sunblinds, Front Seats -Climatised, KEYLESS-GO, MBUX Navigation Premium, Panoramic Sliding Sunroof, Remote Parking Package, THERMOTRONIC - 4-Zone Climate Control, Warmth Comfort Package, Maybach-Specific Features, Enhanced Safety.