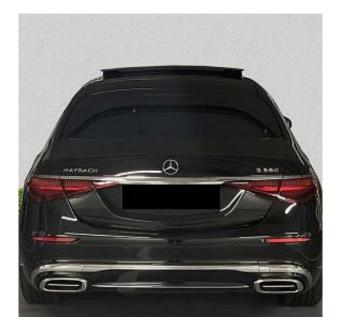

## Unit №19832

| Automobile        | Mercedes-Benz S-Class<br>Maybach S580h | Выпуск          | March 2023 |
|-------------------|----------------------------------------|-----------------|------------|
| Miles             | 6000 miles                             | Exterior color  | Black      |
| Fuel type         | Hybrid (petrol / electric)             | Engine size     | 4000 I     |
| BHP               | 496 ph                                 | Body type       | Saloon     |
| Transmission      | Automatic                              | Interior color  | Two colors |
| Количество дверей | 4                                      | Количество мест | 4          |
| Combined MPG      | 25.00 l/100km                          | Drive type      | AWD        |
| Price:            | € 245 500                              |                 |            |

Mercedes-Benz S580 Maybach First Class Panoramic Sunroof 4.0 21 in Alloy Wheels - MAYBACH Forged - Multi-Spoke Design in a Bichromatic Look, 2-Piece LED Tail Lights with 3D Logo Projection, Burmester High-End 4D Surround Sound System, E-Active Body Control, MBUX High-End Rear Seat Entertainment, Mercedes-Benz Emergency Call, OLED Central Display, Rear-Axle Steering, Wireless Charging System - Front and Rear, 3D Driver Display - 12.3in, Active Multicontour Seat Package, Ambient Lighting with Maybach-Specific Colors, Chauffeur Package, Comfort Doors, Electric Sunblinds, Front Seats -Climatised, KEYLESS-GO, MBUX Navigation Premium, Panoramic Sliding Sunroof, Remote Parking Package, THERMOTRONIC - 4-Zone Climate Control, Warmth Comfort Package, Maybach-Specific Features, Enhanced Safety.