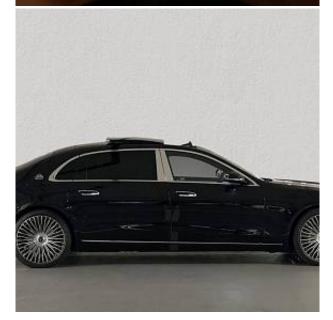

## Unit №19832

| Automobile        | Mercedes-Benz S-Class<br>Maybach S580h | Выпуск          | March 2023 |
|-------------------|----------------------------------------|-----------------|------------|
| Miles             | 6000 miles                             | Exterior color  | Black      |
| Fuel type         | Hybrid (petrol / electric)             | Engine size     | 4000 I     |
| BHP               | 496 ph                                 | Body type       | Saloon     |
| Transmission      | Automatic                              | Interior color  | Two colors |
| Количество дверей | 4                                      | Количество мест | 4          |
| Combined MPG      | 25.00 l/100km                          | Drive type      | AWD        |
| Price:            | € 245 500                              |                 |            |

Mercedes-Benz S580 Maybach First Class Panoramic Sunroof 4.0 21 in Alloy Wheels - MAYBACH Forged - Multi-Spoke Design in a Bichromatic Look, 2-Piece LED Tail Lights with 3D Logo Projection, Burmester High-End 4D Surround Sound System, E-Active Body Control, MBUX High-End Rear Seat Entertainment, Mercedes-Benz Emergency Call, OLED Central Display, Rear-Axle Steering, Wireless Charging System - Front and Rear, 3D Driver Display - 12.3in, Active Multicontour Seat Package, Ambient Lighting with Maybach-Specific Colors, Chauffeur Package, Comfort Doors, Electric Sunblinds, Front Seats -Climatised, KEYLESS-GO, MBUX Navigation Premium, Panoramic Sliding Sunroof, Remote Parking Package, THERMOTRONIC - 4-Zone Climate Control, Warmth Comfort Package, Maybach-Specific Features, Enhanced Safety.