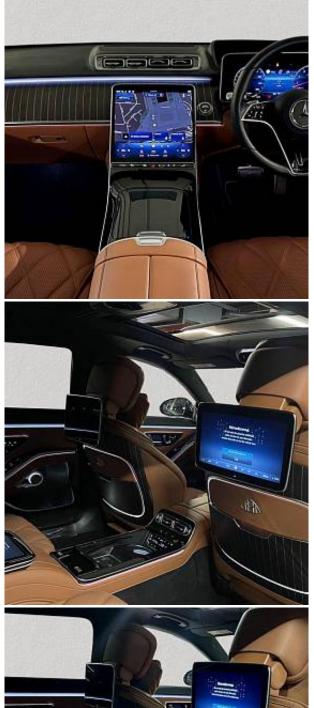

## Unit №19832

| Automobile        | Mercedes-Benz S-Class<br>Maybach S580h | Выпуск          | March 2023 |
|-------------------|----------------------------------------|-----------------|------------|
| Miles             | 6000 miles                             | Exterior color  | Black      |
| Fuel type         | Hybrid (petrol / electric)             | Engine size     | 4000 I     |
| BHP               | 496 ph                                 | Body type       | Saloon     |
| Transmission      | Automatic                              | Interior color  | Two colors |
| Количество дверей | 4                                      | Количество мест | 4          |
| Combined MPG      | 25.00 l/100km                          | Drive type      | AWD        |
| Price:            | € 245 500                              |                 |            |

Mercedes-Benz S580 Maybach First Class Panoramic Sunroof 4.0 21 in Alloy Wheels - MAYBACH Forged - Multi-Spoke Design in a Bichromatic Look, 2-Piece LED Tail Lights with 3D Logo Projection, Burmester High-End 4D Surround Sound System, E-Active Body Control, MBUX High-End Rear Seat Entertainment, Mercedes-Benz Emergency Call, OLED Central Display, Rear-Axle Steering, Wireless Charging System - Front and Rear, 3D Driver Display - 12.3in, Active Multicontour Seat Package, Ambient Lighting with Maybach-Specific Colors, Chauffeur Package, Comfort Doors, Electric Sunblinds, Front Seats -Climatised, KEYLESS-GO, MBUX Navigation Premium, Panoramic Sliding Sunroof, Remote Parking Package, THERMOTRONIC - 4-Zone Climate Control, Warmth Comfort Package, Maybach-Specific Features, Enhanced Safety.