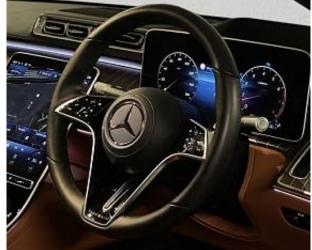

## Unit №19832

| Automobile        | Mercedes-Benz S-Class<br>Maybach S580h | Выпуск          | March 2023 |
|-------------------|----------------------------------------|-----------------|------------|
| Miles             | 6000 miles                             | Exterior color  | Black      |
| Fuel type         | Hybrid (petrol / electric)             | Engine size     | 4000 I     |
| BHP               | 496 ph                                 | Body type       | Saloon     |
| Transmission      | Automatic                              | Interior color  | Two colors |
| Количество дверей | 4                                      | Количество мест | 4          |
| Combined MPG      | 25.00 l/100km                          | Drive type      | AWD        |
| Price:            | € 245 500                              |                 |            |

Mercedes-Benz S580 Maybach First Class Panoramic Sunroof 4.0 21 in Alloy Wheels - MAYBACH Forged - Multi-Spoke Design in a Bichromatic Look, 2-Piece LED Tail Lights with 3D Logo Projection, Burmester High-End 4D Surround Sound System, E-Active Body Control, MBUX High-End Rear Seat Entertainment, Mercedes-Benz Emergency Call, OLED Central Display, Rear-Axle Steering, Wireless Charging System - Front and Rear, 3D Driver Display - 12.3in, Active Multicontour Seat Package, Ambient Lighting with Maybach-Specific Colors, Chauffeur Package, Comfort Doors, Electric Sunblinds, Front Seats -Climatised, KEYLESS-GO, MBUX Navigation Premium, Panoramic Sliding Sunroof, Remote Parking Package, THERMOTRONIC - 4-Zone Climate Control, Warmth Comfort Package, Maybach-Specific Features, Enhanced Safety.