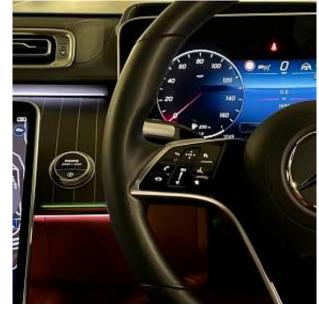

Mercedes-Benz S580 Maybach First Class Panoramic Sunroof 4.0 21 in Alloy Wheels - MAYBACH Forged - Multi-Spoke Design in a Bichromatic Look, 2-Piece LED Tail Lights with 3D Logo Projection, Burmester High-End 4D Surround Sound System, E-Active Body Control, MBUX High-End Rear Seat Entertainment, Mercedes-Benz Emergency Call, OLED Central Display, Rear-Axle Steering, Wireless Charging System - Front and Rear, 3D Driver Display - 12.3in, Active Multicontour Seat Package, Ambient Lighting with Maybach-Specific Colors, Chauffeur Package, Comfort Doors, Electric Sunblinds, Front Seats -Climatised, KEYLESS-GO, MBUX Navigation Premium, Panoramic Sliding Sunroof, Remote Parking Package, THERMOTRONIC - 4-Zone Climate Control, Warmth Comfort Package, Maybach-Specific Features, Enhanced Safety.