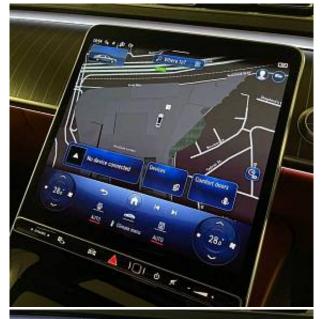

Mercedes-Benz S580 Maybach First Class Panoramic Sunroof 4.0 21 in Alloy Wheels - MAYBACH Forged - Multi-Spoke Design in a Bichromatic Look, 2-Piece LED Tail Lights with 3D Logo Projection, Burmester High-End 4D Surround Sound System, E-Active Body Control, MBUX High-End Rear Seat Entertainment, Mercedes-Benz Emergency Call, OLED Central Display, Rear-Axle Steering, Wireless Charging System - Front and Rear, 3D Driver Display - 12.3in, Active Multicontour Seat Package, Ambient Lighting with Maybach-Specific Colors, Chauffeur Package, Comfort Doors, Electric Sunblinds, Front Seats -Climatised, KEYLESS-GO, MBUX Navigation Premium, Panoramic Sliding Sunroof, Remote Parking Package, THERMOTRONIC - 4-Zone Climate Control, Warmth Comfort Package, Maybach-Specific Features, Enhanced Safety.