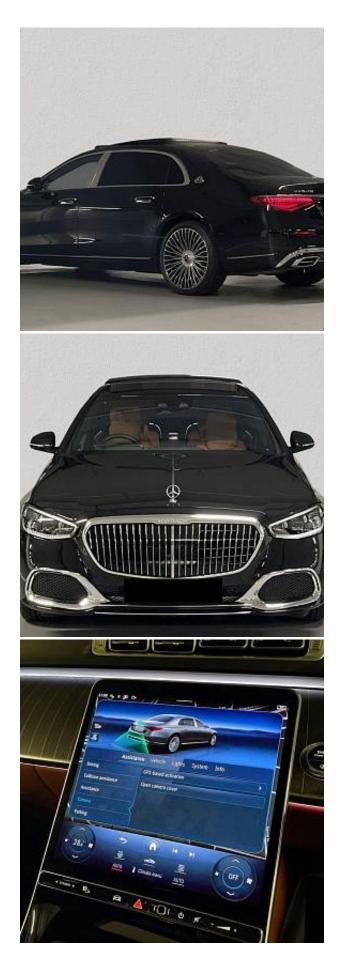

## Unit №19832

| Automobile        | Mercedes-Benz S-Class<br>Maybach S580h | Выпуск          | March 2023 |
|-------------------|----------------------------------------|-----------------|------------|
| Miles             | 6000 miles                             | Exterior color  | Black      |
| Fuel type         | Hybrid (petrol / electric)             | Engine size     | 4000 I     |
| BHP               | 496 ph                                 | Body type       | Saloon     |
| Transmission      | Automatic                              | Interior color  | Two colors |
| Количество дверей | 4                                      | Количество мест | 4          |
| Combined MPG      | 25.00 l/100km                          | Drive type      | AWD        |
| Price:            | € 245 500                              |                 |            |

Mercedes-Benz S580 Maybach First Class Panoramic Sunroof 4.0 21 in Alloy Wheels - MAYBACH Forged - Multi-Spoke Design in a Bichromatic Look, 2-Piece LED Tail Lights with 3D Logo Projection, Burmester High-End 4D Surround Sound System, E-Active Body Control, MBUX High-End Rear Seat Entertainment, Mercedes-Benz Emergency Call, OLED Central Display, Rear-Axle Steering, Wireless Charging System - Front and Rear, 3D Driver Display - 12.3in, Active Multicontour Seat Package, Ambient Lighting with Maybach-Specific Colors, Chauffeur Package, Comfort Doors, Electric Sunblinds, Front Seats -Climatised, KEYLESS-GO, MBUX Navigation Premium, Panoramic Sliding Sunroof, Remote Parking Package, THERMOTRONIC - 4-Zone Climate Control, Warmth Comfort Package, Maybach-Specific Features, Enhanced Safety.