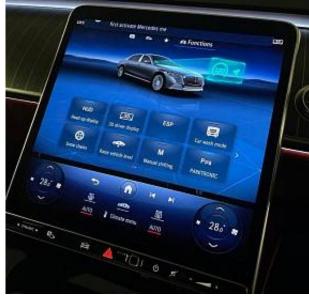

Mercedes-Benz S580 Maybach First Class Panoramic Sunroof 4.0 21 in Alloy Wheels - MAYBACH Forged - Multi-Spoke Design in a Bichromatic Look, 2-Piece LED Tail Lights with 3D Logo Projection, Burmester High-End 4D Surround Sound System, E-Active Body Control, MBUX High-End Rear Seat Entertainment, Mercedes-Benz Emergency Call, OLED Central Display, Rear-Axle Steering, Wireless Charging System - Front and Rear, 3D Driver Display - 12.3in, Active Multicontour Seat Package, Ambient Lighting with Maybach-Specific Colors, Chauffeur Package, Comfort Doors, Electric Sunblinds, Front Seats -Climatised, KEYLESS-GO, MBUX Navigation Premium, Panoramic Sliding Sunroof, Remote Parking Package, THERMOTRONIC - 4-Zone Climate Control, Warmth Comfort Package, Maybach-Specific Features, Enhanced Safety.