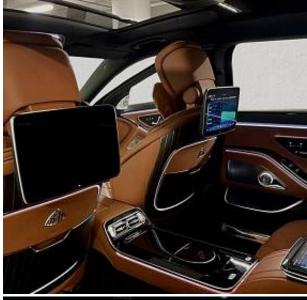

Mercedes-Benz S580 Maybach First Class Panoramic Sunroof 4.0 21 in Alloy Wheels - MAYBACH Forged - Multi-Spoke Design in a Bichromatic Look, 2-Piece LED Tail Lights with 3D Logo Projection, Burmester High-End 4D Surround Sound System, E-Active Body Control, MBUX High-End Rear Seat Entertainment, Mercedes-Benz Emergency Call, OLED Central Display, Rear-Axle Steering, Wireless Charging System - Front and Rear, 3D Driver Display - 12.3in, Active Multicontour Seat Package, Ambient Lighting with Maybach-Specific Colors, Chauffeur Package, Comfort Doors, Electric Sunblinds, Front Seats -Climatised, KEYLESS-GO, MBUX Navigation Premium, Panoramic Sliding Sunroof, Remote Parking Package, THERMOTRONIC - 4-Zone Climate Control, Warmth Comfort Package, Maybach-Specific Features, Enhanced Safety.