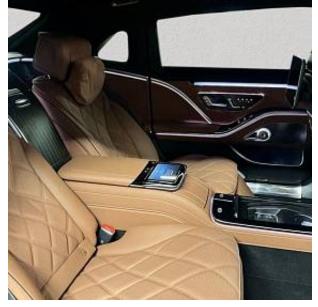

## Unit №19832

| Automobile        | Mercedes-Benz S-Class<br>Maybach S580h | Выпуск          | March 2023 |
|-------------------|----------------------------------------|-----------------|------------|
| Miles             | 6000 miles                             | Exterior color  | Black      |
| Fuel type         | Hybrid (petrol / electric)             | Engine size     | 4000 I     |
| BHP               | 496 ph                                 | Body type       | Saloon     |
| Transmission      | Automatic                              | Interior color  | Two colors |
| Количество дверей | 4                                      | Количество мест | 4          |
| Combined MPG      | 25.00 l/100km                          | Drive type      | AWD        |
| Price:            | € 245 500                              |                 |            |

Mercedes-Benz S580 Maybach First Class Panoramic Sunroof 4.0 21 in Alloy Wheels - MAYBACH Forged - Multi-Spoke Design in a Bichromatic Look, 2-Piece LED Tail Lights with 3D Logo Projection, Burmester High-End 4D Surround Sound System, E-Active Body Control, MBUX High-End Rear Seat Entertainment, Mercedes-Benz Emergency Call, OLED Central Display, Rear-Axle Steering, Wireless Charging System - Front and Rear, 3D Driver Display - 12.3in, Active Multicontour Seat Package, Ambient Lighting with Maybach-Specific Colors, Chauffeur Package, Comfort Doors, Electric Sunblinds, Front Seats -Climatised, KEYLESS-GO, MBUX Navigation Premium, Panoramic Sliding Sunroof, Remote Parking Package, THERMOTRONIC - 4-Zone Climate Control, Warmth Comfort Package, Maybach-Specific Features, Enhanced Safety.