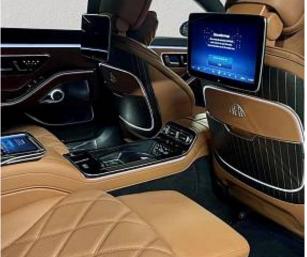

## Unit №19832

| Automobile        | Mercedes-Benz S-Class<br>Maybach S580h | Выпуск          | March 2023 |
|-------------------|----------------------------------------|-----------------|------------|
| Miles             | 6000 miles                             | Exterior color  | Black      |
| Fuel type         | Hybrid (petrol / electric)             | Engine size     | 4000 I     |
| BHP               | 496 ph                                 | Body type       | Saloon     |
| Transmission      | Automatic                              | Interior color  | Two colors |
| Количество дверей | 4                                      | Количество мест | 4          |
| Combined MPG      | 25.00 l/100km                          | Drive type      | AWD        |
| Price:            | € 245 500                              |                 |            |

Mercedes-Benz S580 Maybach First Class Panoramic Sunroof 4.0 21 in Alloy Wheels - MAYBACH Forged - Multi-Spoke Design in a Bichromatic Look, 2-Piece LED Tail Lights with 3D Logo Projection, Burmester High-End 4D Surround Sound System, E-Active Body Control, MBUX High-End Rear Seat Entertainment, Mercedes-Benz Emergency Call, OLED Central Display, Rear-Axle Steering, Wireless Charging System - Front and Rear, 3D Driver Display - 12.3in, Active Multicontour Seat Package, Ambient Lighting with Maybach-Specific Colors, Chauffeur Package, Comfort Doors, Electric Sunblinds, Front Seats -Climatised, KEYLESS-GO, MBUX Navigation Premium, Panoramic Sliding Sunroof, Remote Parking Package, THERMOTRONIC - 4-Zone Climate Control, Warmth Comfort Package, Maybach-Specific Features, Enhanced Safety.