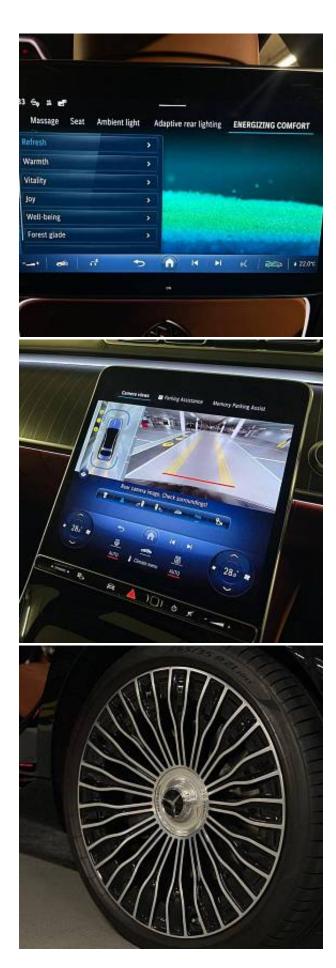

Mercedes-Benz S580 Maybach First Class Panoramic Sunroof 4.0 21 in Alloy Wheels - MAYBACH Forged - Multi-Spoke Design in a Bichromatic Look, 2-Piece LED Tail Lights with 3D Logo Projection, Burmester High-End 4D Surround Sound System, E-Active Body Control, MBUX High-End Rear Seat Entertainment, Mercedes-Benz Emergency Call, OLED Central Display, Rear-Axle Steering, Wireless Charging System - Front and Rear, 3D Driver Display - 12.3in, Active Multicontour Seat Package, Ambient Lighting with Maybach-Specific Colors, Chauffeur Package, Comfort Doors, Electric Sunblinds, Front Seats -Climatised, KEYLESS-GO, MBUX Navigation Premium, Panoramic Sliding Sunroof, Remote Parking Package, THERMOTRONIC - 4-Zone Climate Control, Warmth Comfort Package, Maybach-Specific Features, Enhanced Safety.