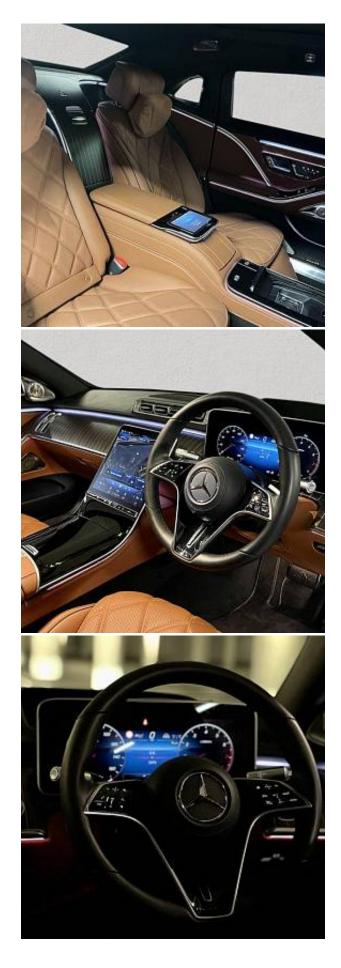

## Unit №19832

| Automobile        | Mercedes-Benz S-Class<br>Maybach S580h | Выпуск          | March 2023 |
|-------------------|----------------------------------------|-----------------|------------|
| Miles             | 6000 miles                             | Exterior color  | Black      |
| Fuel type         | Hybrid (petrol / electric)             | Engine size     | 4000 I     |
| BHP               | 496 ph                                 | Body type       | Saloon     |
| Transmission      | Automatic                              | Interior color  | Two colors |
| Количество дверей | 4                                      | Количество мест | 4          |
| Combined MPG      | 25.00 l/100km                          | Drive type      | AWD        |
| Price:            | € 245 500                              |                 |            |

Mercedes-Benz S580 Maybach First Class Panoramic Sunroof 4.0 21 in Alloy Wheels - MAYBACH Forged - Multi-Spoke Design in a Bichromatic Look, 2-Piece LED Tail Lights with 3D Logo Projection, Burmester High-End 4D Surround Sound System, E-Active Body Control, MBUX High-End Rear Seat Entertainment, Mercedes-Benz Emergency Call, OLED Central Display, Rear-Axle Steering, Wireless Charging System - Front and Rear, 3D Driver Display - 12.3in, Active Multicontour Seat Package, Ambient Lighting with Maybach-Specific Colors, Chauffeur Package, Comfort Doors, Electric Sunblinds, Front Seats -Climatised, KEYLESS-GO, MBUX Navigation Premium, Panoramic Sliding Sunroof, Remote Parking Package, THERMOTRONIC - 4-Zone Climate Control, Warmth Comfort Package, Maybach-Specific Features, Enhanced Safety.