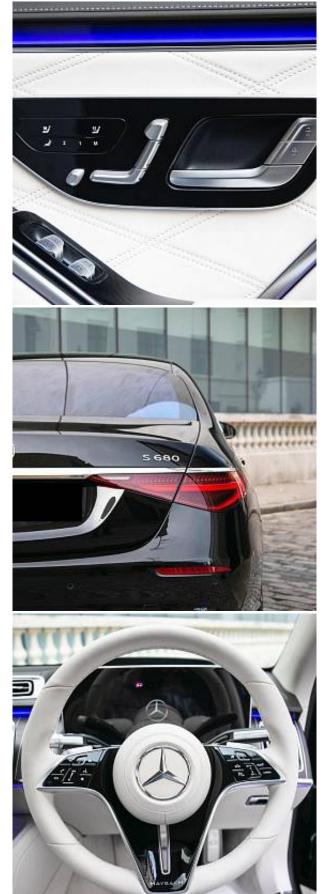

## Unit **№19831**

| Automobile        | Mercedes-Benz S-Class<br>Maybach S680 | Выпуск          | October 2024            |
|-------------------|---------------------------------------|-----------------|-------------------------|
| Miles             | 20 miles                              | Exterior color  | Obsidian Black Metallic |
| Fuel type         | Petrol                                | Engine size     | 6000 I                  |
| BHP               | 604 ph                                | Body type       | Saloon                  |
| Transmission      | Automatic                             | Interior color  | Smoke White             |
| Количество дверей | 4                                     | Количество мест | 4                       |
| Combined MPG      | 20.00 l/100km                         | Drive type      | AWD                     |
| Price:            | € 379 500                             |                 |                         |

Mercedes-Benz Maybach S680 First Class Panoramic Sunroof V12 6.0 21 in Alloy Wheels - MAYBACH Forged - Multi-Spoke Design in a Bichromatic Look, First Class Cabin, Panoramic Sliding Sunroof, Noise Reduced Tyre with Foam Absorber, Digital Lights, 76-Litre Fuel Tank, Heat Insulating Dark Tinted Glass, Heated Windscreen, Pedestrian Protection, Maybach Exclusive Leather Beige Interior, Dark Wood Interior Trim, First Class Rear Compartment, Burmester High-End 4D Surround Sound System, MBUX High-End Rear Seat Entertainment, Ambient Lighting, Adaptive Rear Compartment Lighting, Climatized Front and Rear Seats, Warmth Comfort Package, Folding Tables in Rear, Champagne Chiller, Electric Sunblinds in Rear Windows.