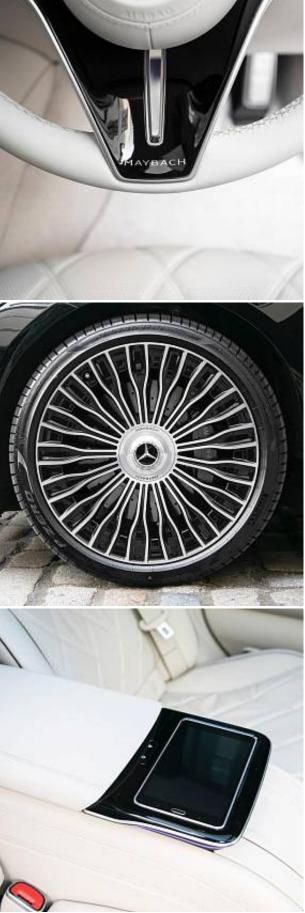

Mercedes-Benz Maybach S680 First Class Panoramic Sunroof V12 6.0 21 in Alloy Wheels - MAYBACH Forged - Multi-Spoke Design in a Bichromatic Look, First Class Cabin, Panoramic Sliding Sunroof, Noise Reduced Tyre with Foam Absorber, Digital Lights, 76-Litre Fuel Tank, Heat Insulating Dark Tinted Glass, Heated Windscreen, Pedestrian Protection, Maybach Exclusive Leather Beige Interior, Dark Wood Interior Trim, First Class Rear Compartment, Burmester High-End 4D Surround Sound System, MBUX High-End Rear Seat Entertainment, Ambient Lighting, Adaptive Rear Compartment Lighting, Climatized Front and Rear Seats, Warmth Comfort Package, Folding Tables in Rear, Champagne Chiller, Electric Sunblinds in Rear Windows.