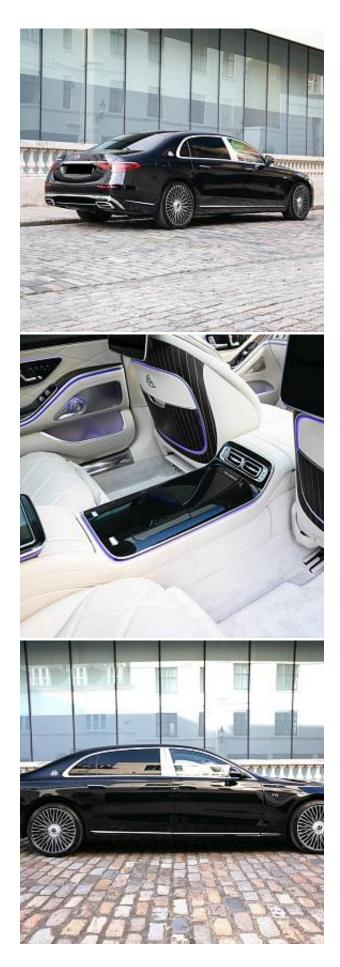

## Unit **№19831**

| Automobile        | Mercedes-Benz S-Class<br>Maybach S680 | Выпуск          | October 2024            |
|-------------------|---------------------------------------|-----------------|-------------------------|
| Miles             | 20 miles                              | Exterior color  | Obsidian Black Metallic |
| Fuel type         | Petrol                                | Engine size     | 6000 I                  |
| BHP               | 604 ph                                | Body type       | Saloon                  |
| Transmission      | Automatic                             | Interior color  | Smoke White             |
| Количество дверей | 4                                     | Количество мест | 4                       |
| Combined MPG      | 20.00 l/100km                         | Drive type      | AWD                     |
| Price:            | € 379 500                             |                 |                         |

Mercedes-Benz Maybach S680 First Class Panoramic Sunroof V12 6.0 21 in Alloy Wheels - MAYBACH Forged - Multi-Spoke Design in a Bichromatic Look, First Class Cabin, Panoramic Sliding Sunroof, Noise Reduced Tyre with Foam Absorber, Digital Lights, 76-Litre Fuel Tank, Heat Insulating Dark Tinted Glass, Heated Windscreen, Pedestrian Protection, Maybach Exclusive Leather Beige Interior, Dark Wood Interior Trim, First Class Rear Compartment, Burmester High-End 4D Surround Sound System, MBUX High-End Rear Seat Entertainment, Ambient Lighting, Adaptive Rear Compartment Lighting, Climatized Front and Rear Seats, Warmth Comfort Package, Folding Tables in Rear, Champagne Chiller, Electric Sunblinds in Rear Windows.