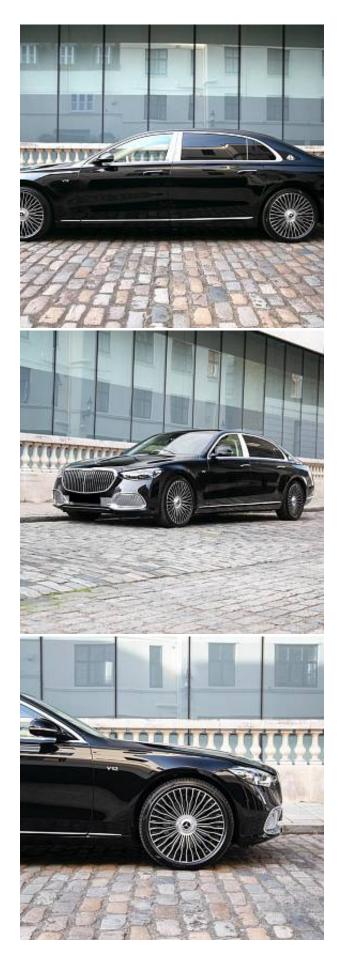

## Unit **№19831**

| Automobile        | Mercedes-Benz S-Class<br>Maybach S680 | Выпуск          | October 2024            |
|-------------------|---------------------------------------|-----------------|-------------------------|
| Miles             | 20 miles                              | Exterior color  | Obsidian Black Metallic |
| Fuel type         | Petrol                                | Engine size     | 6000 I                  |
| BHP               | 604 ph                                | Body type       | Saloon                  |
| Transmission      | Automatic                             | Interior color  | Smoke White             |
| Количество дверей | 4                                     | Количество мест | 4                       |
| Combined MPG      | 20.00 l/100km                         | Drive type      | AWD                     |
| Price:            | € 379 500                             |                 |                         |

Mercedes-Benz Maybach S680 First Class Panoramic Sunroof V12 6.0 21 in Alloy Wheels - MAYBACH Forged - Multi-Spoke Design in a Bichromatic Look, First Class Cabin, Panoramic Sliding Sunroof, Noise Reduced Tyre with Foam Absorber, Digital Lights, 76-Litre Fuel Tank, Heat Insulating Dark Tinted Glass, Heated Windscreen, Pedestrian Protection, Maybach Exclusive Leather Beige Interior, Dark Wood Interior Trim, First Class Rear Compartment, Burmester High-End 4D Surround Sound System, MBUX High-End Rear Seat Entertainment, Ambient Lighting, Adaptive Rear Compartment Lighting, Climatized Front and Rear Seats, Warmth Comfort Package, Folding Tables in Rear, Champagne Chiller, Electric Sunblinds in Rear Windows.