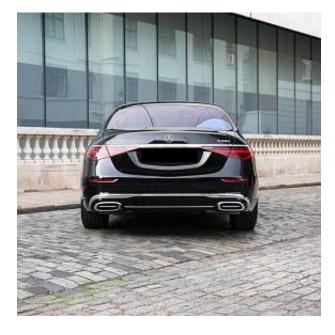

## Unit **№19831**

| Automobile        | Mercedes-Benz S-Class<br>Maybach S680 | Выпуск          | October 2024            |
|-------------------|---------------------------------------|-----------------|-------------------------|
| Miles             | 20 miles                              | Exterior color  | Obsidian Black Metallic |
| Fuel type         | Petrol                                | Engine size     | 6000 I                  |
| BHP               | 604 ph                                | Body type       | Saloon                  |
| Transmission      | Automatic                             | Interior color  | Smoke White             |
| Количество дверей | 4                                     | Количество мест | 4                       |
| Combined MPG      | 20.00 l/100km                         | Drive type      | AWD                     |
| Price:            | € 379 500                             |                 |                         |

Mercedes-Benz Maybach S680 First Class Panoramic Sunroof V12 6.0 21 in Alloy Wheels - MAYBACH Forged - Multi-Spoke Design in a Bichromatic Look, First Class Cabin, Panoramic Sliding Sunroof, Noise Reduced Tyre with Foam Absorber, Digital Lights, 76-Litre Fuel Tank, Heat Insulating Dark Tinted Glass, Heated Windscreen, Pedestrian Protection, Maybach Exclusive Leather Beige Interior, Dark Wood Interior Trim, First Class Rear Compartment, Burmester High-End 4D Surround Sound System, MBUX High-End Rear Seat Entertainment, Ambient Lighting, Adaptive Rear Compartment Lighting, Climatized Front and Rear Seats, Warmth Comfort Package, Folding Tables in Rear, Champagne Chiller, Electric Sunblinds in Rear Windows.