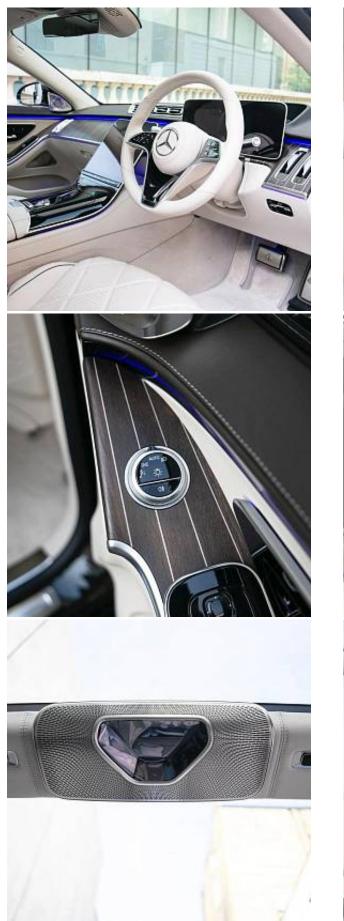

Mercedes-Benz Maybach S680 First Class Panoramic Sunroof V12 6.0 21 in Alloy Wheels - MAYBACH Forged - Multi-Spoke Design in a Bichromatic Look, First Class Cabin, Panoramic Sliding Sunroof, Noise Reduced Tyre with Foam Absorber, Digital Lights, 76-Litre Fuel Tank, Heat Insulating Dark Tinted Glass, Heated Windscreen, Pedestrian Protection, Maybach Exclusive Leather Beige Interior, Dark Wood Interior Trim, First Class Rear Compartment, Burmester High-End 4D Surround Sound System, MBUX High-End Rear Seat Entertainment, Ambient Lighting, Adaptive Rear Compartment Lighting, Climatized Front and Rear Seats, Warmth Comfort Package, Folding Tables in Rear, Champagne Chiller, Electric Sunblinds in Rear Windows.