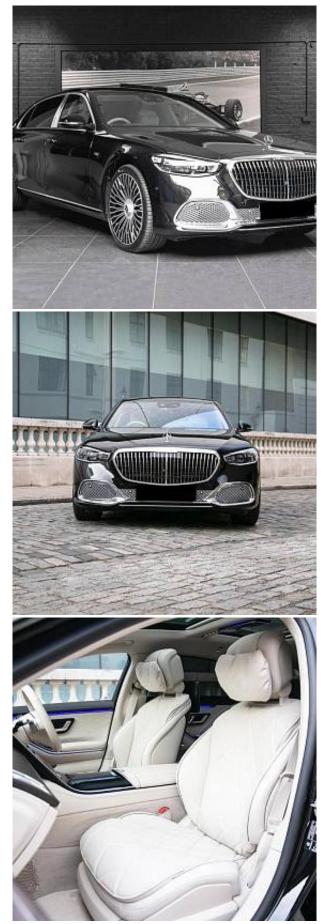

## Unit **№19831**

| Automobile        | Mercedes-Benz S-Class<br>Maybach S680 | Выпуск          | October 2024            |
|-------------------|---------------------------------------|-----------------|-------------------------|
| Miles             | 20 miles                              | Exterior color  | Obsidian Black Metallic |
| Fuel type         | Petrol                                | Engine size     | 6000 I                  |
| BHP               | 604 ph                                | Body type       | Saloon                  |
| Transmission      | Automatic                             | Interior color  | Smoke White             |
| Количество дверей | 4                                     | Количество мест | 4                       |
| Combined MPG      | 20.00 l/100km                         | Drive type      | AWD                     |
| Price:            | € 379 500                             |                 |                         |

Mercedes-Benz Maybach S680 First Class Panoramic Sunroof V12 6.0 21 in Alloy Wheels - MAYBACH Forged - Multi-Spoke Design in a Bichromatic Look, First Class Cabin, Panoramic Sliding Sunroof, Noise Reduced Tyre with Foam Absorber, Digital Lights, 76-Litre Fuel Tank, Heat Insulating Dark Tinted Glass, Heated Windscreen, Pedestrian Protection, Maybach Exclusive Leather Beige Interior, Dark Wood Interior Trim, First Class Rear Compartment, Burmester High-End 4D Surround Sound System, MBUX High-End Rear Seat Entertainment, Ambient Lighting, Adaptive Rear Compartment Lighting, Climatized Front and Rear Seats, Warmth Comfort Package, Folding Tables in Rear, Champagne Chiller, Electric Sunblinds in Rear Windows.