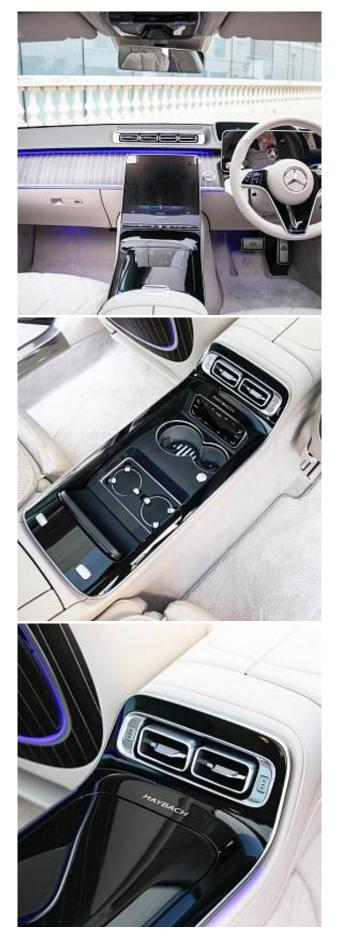

## Unit **№19831**

| Automobile        | Mercedes-Benz S-Class<br>Maybach S680 | Выпуск          | October 2024            |
|-------------------|---------------------------------------|-----------------|-------------------------|
| Miles             | 20 miles                              | Exterior color  | Obsidian Black Metallic |
| Fuel type         | Petrol                                | Engine size     | 6000 I                  |
| BHP               | 604 ph                                | Body type       | Saloon                  |
| Transmission      | Automatic                             | Interior color  | Smoke White             |
| Количество дверей | 4                                     | Количество мест | 4                       |
| Combined MPG      | 20.00 l/100km                         | Drive type      | AWD                     |
| Price:            | € 379 500                             |                 |                         |

Mercedes-Benz Maybach S680 First Class Panoramic Sunroof V12 6.0 21 in Alloy Wheels - MAYBACH Forged - Multi-Spoke Design in a Bichromatic Look, First Class Cabin, Panoramic Sliding Sunroof, Noise Reduced Tyre with Foam Absorber, Digital Lights, 76-Litre Fuel Tank, Heat Insulating Dark Tinted Glass, Heated Windscreen, Pedestrian Protection, Maybach Exclusive Leather Beige Interior, Dark Wood Interior Trim, First Class Rear Compartment, Burmester High-End 4D Surround Sound System, MBUX High-End Rear Seat Entertainment, Ambient Lighting, Adaptive Rear Compartment Lighting, Climatized Front and Rear Seats, Warmth Comfort Package, Folding Tables in Rear, Champagne Chiller, Electric Sunblinds in Rear Windows.