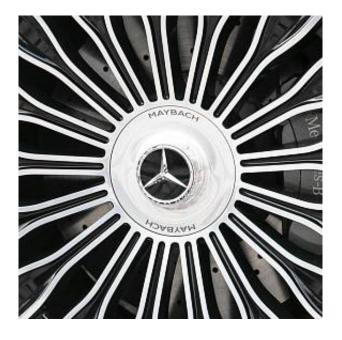

Mercedes-Benz Maybach S680 First Class Panoramic Sunroof V12 6.0 21 in Alloy Wheels - MAYBACH Forged - Multi-Spoke Design in a Bichromatic Look, First Class Cabin, Panoramic Sliding Sunroof, Noise Reduced Tyre with Foam Absorber, Digital Lights, 76-Litre Fuel Tank, Heat Insulating Dark Tinted Glass, Heated Windscreen, Pedestrian Protection, Maybach Exclusive Leather Beige Interior, Dark Wood Interior Trim, First Class Rear Compartment, Burmester High-End 4D Surround Sound System, MBUX High-End Rear Seat Entertainment, Ambient Lighting, Adaptive Rear Compartment Lighting, Climatized Front and Rear Seats, Warmth Comfort Package, Folding Tables in Rear, Champagne Chiller, Electric Sunblinds in Rear Windows.