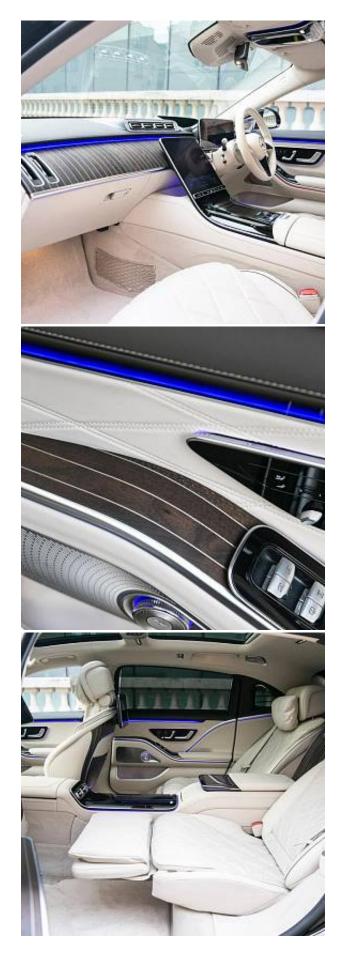

Mercedes-Benz Maybach S680 First Class Panoramic Sunroof V12 6.0 21 in Alloy Wheels - MAYBACH Forged - Multi-Spoke Design in a Bichromatic Look, First Class Cabin, Panoramic Sliding Sunroof, Noise Reduced Tyre with Foam Absorber, Digital Lights, 76-Litre Fuel Tank, Heat Insulating Dark Tinted Glass, Heated Windscreen, Pedestrian Protection, Maybach Exclusive Leather Beige Interior, Dark Wood Interior Trim, First Class Rear Compartment, Burmester High-End 4D Surround Sound System, MBUX High-End Rear Seat Entertainment, Ambient Lighting, Adaptive Rear Compartment Lighting, Climatized Front and Rear Seats, Warmth Comfort Package, Folding Tables in Rear, Champagne Chiller, Electric Sunblinds in Rear Windows.