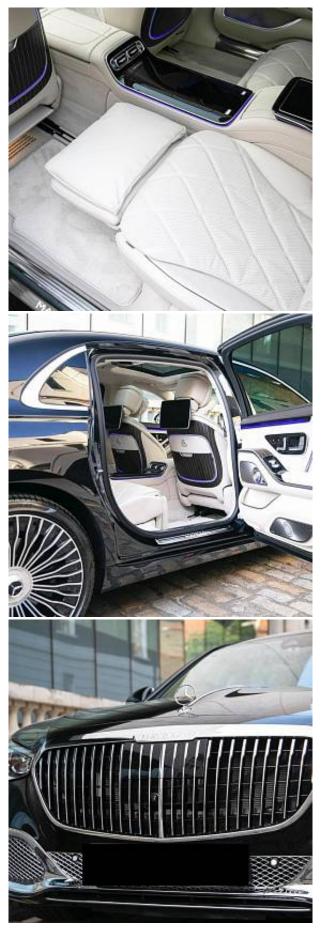

## Unit **№19831**

| Automobile        | Mercedes-Benz S-Class<br>Maybach S680 | Выпуск          | October 2024            |
|-------------------|---------------------------------------|-----------------|-------------------------|
| Miles             | 20 miles                              | Exterior color  | Obsidian Black Metallic |
| Fuel type         | Petrol                                | Engine size     | 6000 I                  |
| BHP               | 604 ph                                | Body type       | Saloon                  |
| Transmission      | Automatic                             | Interior color  | Smoke White             |
| Количество дверей | 4                                     | Количество мест | 4                       |
| Combined MPG      | 20.00 l/100km                         | Drive type      | AWD                     |
| Price:            | € 379 500                             |                 |                         |

Mercedes-Benz Maybach S680 First Class Panoramic Sunroof V12 6.0 21 in Alloy Wheels - MAYBACH Forged - Multi-Spoke Design in a Bichromatic Look, First Class Cabin, Panoramic Sliding Sunroof, Noise Reduced Tyre with Foam Absorber, Digital Lights, 76-Litre Fuel Tank, Heat Insulating Dark Tinted Glass, Heated Windscreen, Pedestrian Protection, Maybach Exclusive Leather Beige Interior, Dark Wood Interior Trim, First Class Rear Compartment, Burmester High-End 4D Surround Sound System, MBUX High-End Rear Seat Entertainment, Ambient Lighting, Adaptive Rear Compartment Lighting, Climatized Front and Rear Seats, Warmth Comfort Package, Folding Tables in Rear, Champagne Chiller, Electric Sunblinds in Rear Windows.