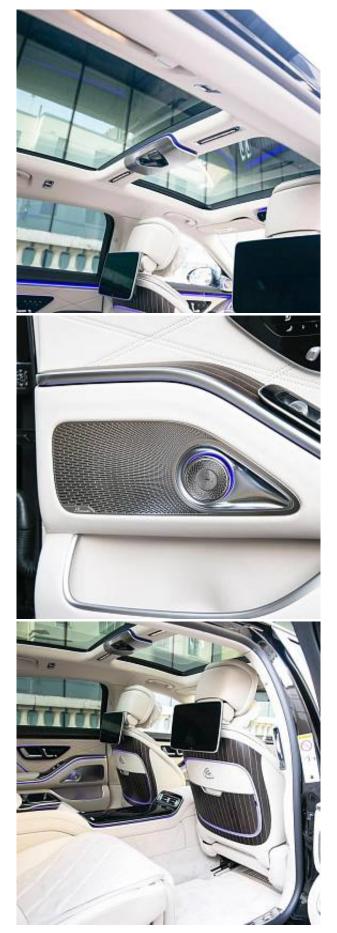

Mercedes-Benz Maybach S680 First Class Panoramic Sunroof V12 6.0 21 in Alloy Wheels - MAYBACH Forged - Multi-Spoke Design in a Bichromatic Look, First Class Cabin, Panoramic Sliding Sunroof, Noise Reduced Tyre with Foam Absorber, Digital Lights, 76-Litre Fuel Tank, Heat Insulating Dark Tinted Glass, Heated Windscreen, Pedestrian Protection, Maybach Exclusive Leather Beige Interior, Dark Wood Interior Trim, First Class Rear Compartment, Burmester High-End 4D Surround Sound System, MBUX High-End Rear Seat Entertainment, Ambient Lighting, Adaptive Rear Compartment Lighting, Climatized Front and Rear Seats, Warmth Comfort Package, Folding Tables in Rear, Champagne Chiller, Electric Sunblinds in Rear Windows.