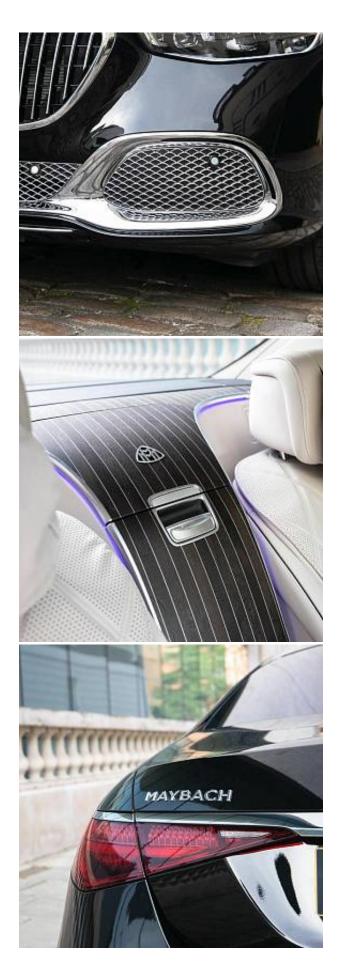

## Unit **№19831**

| Automobile        | Mercedes-Benz S-Class<br>Maybach S680 | Выпуск          | October 2024            |
|-------------------|---------------------------------------|-----------------|-------------------------|
| Miles             | 20 miles                              | Exterior color  | Obsidian Black Metallic |
| Fuel type         | Petrol                                | Engine size     | 6000 I                  |
| BHP               | 604 ph                                | Body type       | Saloon                  |
| Transmission      | Automatic                             | Interior color  | Smoke White             |
| Количество дверей | 4                                     | Количество мест | 4                       |
| Combined MPG      | 20.00 l/100km                         | Drive type      | AWD                     |
| Price:            | € 379 500                             |                 |                         |

Mercedes-Benz Maybach S680 First Class Panoramic Sunroof V12 6.0 21 in Alloy Wheels - MAYBACH Forged - Multi-Spoke Design in a Bichromatic Look, First Class Cabin, Panoramic Sliding Sunroof, Noise Reduced Tyre with Foam Absorber, Digital Lights, 76-Litre Fuel Tank, Heat Insulating Dark Tinted Glass, Heated Windscreen, Pedestrian Protection, Maybach Exclusive Leather Beige Interior, Dark Wood Interior Trim, First Class Rear Compartment, Burmester High-End 4D Surround Sound System, MBUX High-End Rear Seat Entertainment, Ambient Lighting, Adaptive Rear Compartment Lighting, Climatized Front and Rear Seats, Warmth Comfort Package, Folding Tables in Rear, Champagne Chiller, Electric Sunblinds in Rear Windows.