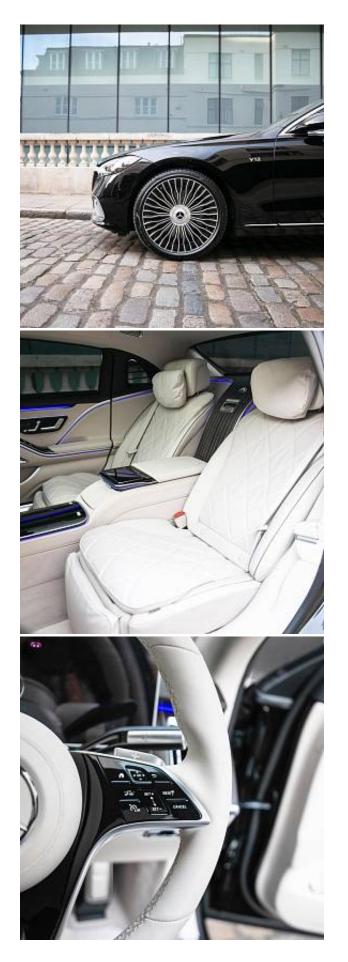

## Unit **№19831**

| Automobile        | Mercedes-Benz S-Class<br>Maybach S680 | Выпуск          | October 2024            |
|-------------------|---------------------------------------|-----------------|-------------------------|
| Miles             | 20 miles                              | Exterior color  | Obsidian Black Metallic |
| Fuel type         | Petrol                                | Engine size     | 6000 I                  |
| BHP               | 604 ph                                | Body type       | Saloon                  |
| Transmission      | Automatic                             | Interior color  | Smoke White             |
| Количество дверей | 4                                     | Количество мест | 4                       |
| Combined MPG      | 20.00 l/100km                         | Drive type      | AWD                     |
| Price:            | € 379 500                             |                 |                         |

Mercedes-Benz Maybach S680 First Class Panoramic Sunroof V12 6.0 21 in Alloy Wheels - MAYBACH Forged - Multi-Spoke Design in a Bichromatic Look, First Class Cabin, Panoramic Sliding Sunroof, Noise Reduced Tyre with Foam Absorber, Digital Lights, 76-Litre Fuel Tank, Heat Insulating Dark Tinted Glass, Heated Windscreen, Pedestrian Protection, Maybach Exclusive Leather Beige Interior, Dark Wood Interior Trim, First Class Rear Compartment, Burmester High-End 4D Surround Sound System, MBUX High-End Rear Seat Entertainment, Ambient Lighting, Adaptive Rear Compartment Lighting, Climatized Front and Rear Seats, Warmth Comfort Package, Folding Tables in Rear, Champagne Chiller, Electric Sunblinds in Rear Windows.