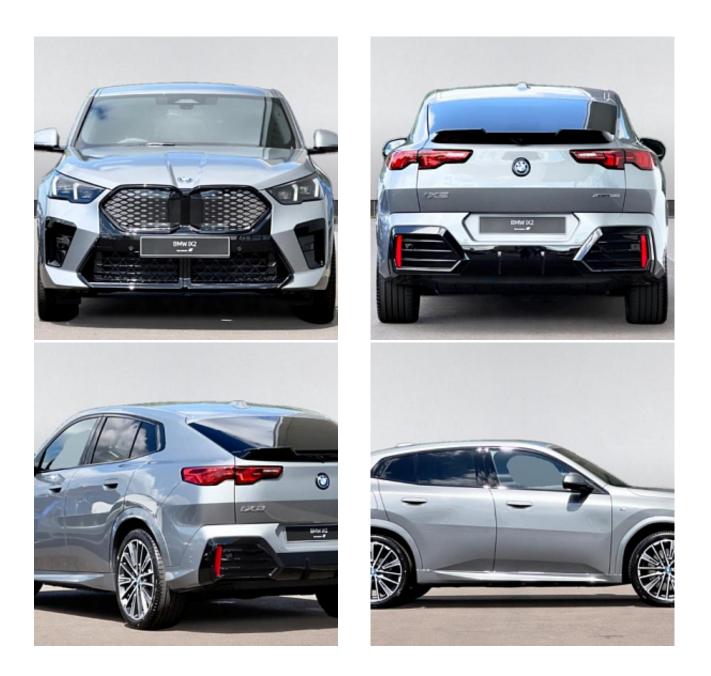

## Unit **№19804**

| Automobile        | BMW iX2 30 | Выпуск          | October 2024             |
|-------------------|------------|-----------------|--------------------------|
| Miles             | 10 miles   | Exterior color  | Skyscraper Grey Metallic |
| Fuel type         | Electric   | Engine size     | 0                        |
| BHP               | 309 ph     | Body type       | SUV                      |
| Transmission      | Automatic  | Interior color  | Black                    |
| Количество дверей | 5          | Количество мест | 5                        |
| Combined MPG      | 0 l/100km  | Drive type      | AWD                      |
| Price:            | € 94 500   |                 |                          |

BMW iX2 30 M Sport 20in M wheels Multi-spoke style 869, M Sport Package Pro, Control E, Darkened Rear Glass, Tech Pack, BMW iDrive, Condition Based Service, DAB Digital Radio, Language Version English, Legal Emergency Call, Operating System 9, Parking Assistant, Power Sockets, Speaker System, TPMS - Tyre Pressure Monitoring System, Air Conditioning Automatic with Two-Zone Control, Automatic Operation of Tailgate, Luggage Compartment, M Leather Steering Wheel, Front Heated Seats, Sport Seats - Front, Storage Options.