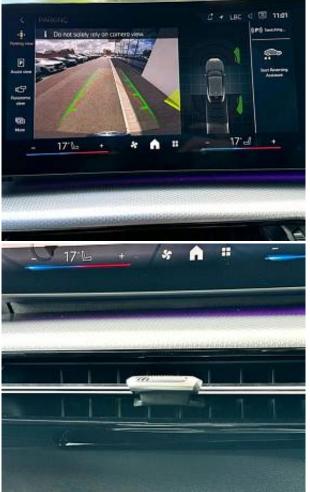

BMW iX2 30 M Sport 20in M wheels Multi-spoke style 869, M Sport Package Pro, Control E, Darkened Rear Glass, Tech Pack, BMW iDrive, Condition Based Service, DAB Digital Radio, Language Version English, Legal Emergency Call, Operating System 9, Parking Assistant, Power Sockets, Speaker System, TPMS - Tyre Pressure Monitoring System, Air Conditioning Automatic with Two-Zone Control, Automatic Operation of Tailgate, Luggage Compartment, M Leather Steering Wheel, Front Heated Seats, Sport Seats - Front, Storage Options.