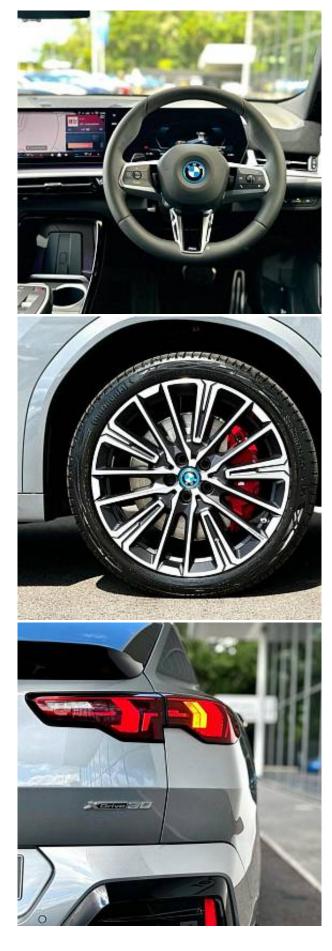

## Unit **№19804**

| Automobile        | BMW iX2 30 | Выпуск          | October 2024             |
|-------------------|------------|-----------------|--------------------------|
| Miles             | 10 miles   | Exterior color  | Skyscraper Grey Metallic |
| Fuel type         | Electric   | Engine size     | 0                        |
| BHP               | 309 ph     | Body type       | SUV                      |
| Transmission      | Automatic  | Interior color  | Black                    |
| Количество дверей | 5          | Количество мест | 5                        |
| Combined MPG      | 0 l/100km  | Drive type      | AWD                      |
| Price:            | € 94 500   |                 |                          |

BMW iX2 30 M Sport 20in M wheels Multi-spoke style 869, M Sport Package Pro, Control E, Darkened Rear Glass, Tech Pack, BMW iDrive, Condition Based Service, DAB Digital Radio, Language Version English, Legal Emergency Call, Operating System 9, Parking Assistant, Power Sockets, Speaker System, TPMS - Tyre Pressure Monitoring System, Air Conditioning Automatic with Two-Zone Control, Automatic Operation of Tailgate, Luggage Compartment, M Leather Steering Wheel, Front Heated Seats, Sport Seats - Front, Storage Options.