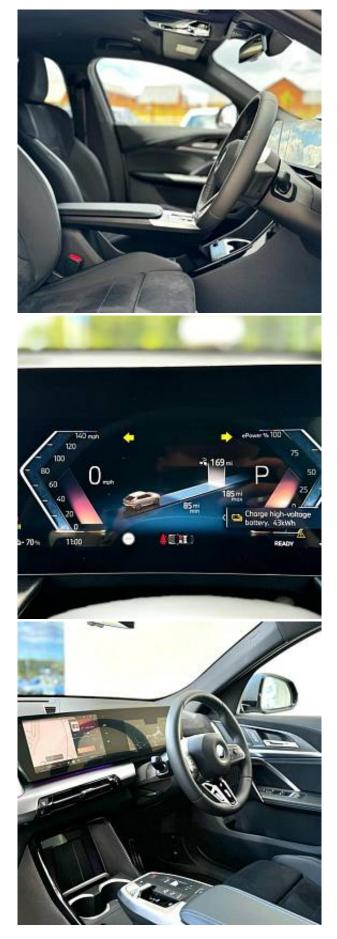

BMW iX2 30 M Sport 20in M wheels Multi-spoke style 869, M Sport Package Pro, Control E, Darkened Rear Glass, Tech Pack, BMW iDrive, Condition Based Service, DAB Digital Radio, Language Version English, Legal Emergency Call, Operating System 9, Parking Assistant, Power Sockets, Speaker System, TPMS - Tyre Pressure Monitoring System, Air Conditioning Automatic with Two-Zone Control, Automatic Operation of Tailgate, Luggage Compartment, M Leather Steering Wheel, Front Heated Seats, Sport Seats - Front, Storage Options.