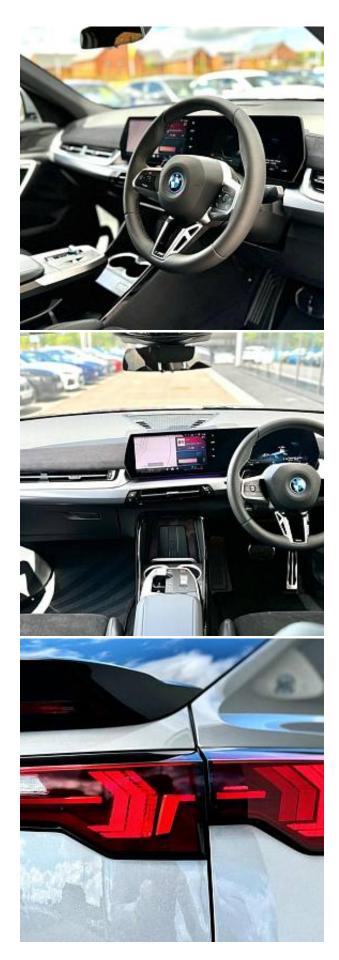

## Unit **№19804**

| Automobile        | BMW iX2 30 | Выпуск          | October 2024             |
|-------------------|------------|-----------------|--------------------------|
| Miles             | 10 miles   | Exterior color  | Skyscraper Grey Metallic |
| Fuel type         | Electric   | Engine size     | 0                        |
| BHP               | 309 ph     | Body type       | SUV                      |
| Transmission      | Automatic  | Interior color  | Black                    |
| Количество дверей | 5          | Количество мест | 5                        |
| Combined MPG      | 0 l/100km  | Drive type      | AWD                      |
| Price:            | € 94 500   |                 |                          |

BMW iX2 30 M Sport 20in M wheels Multi-spoke style 869, M Sport Package Pro, Control E, Darkened Rear Glass, Tech Pack, BMW iDrive, Condition Based Service, DAB Digital Radio, Language Version English, Legal Emergency Call, Operating System 9, Parking Assistant, Power Sockets, Speaker System, TPMS - Tyre Pressure Monitoring System, Air Conditioning Automatic with Two-Zone Control, Automatic Operation of Tailgate, Luggage Compartment, M Leather Steering Wheel, Front Heated Seats, Sport Seats - Front, Storage Options.