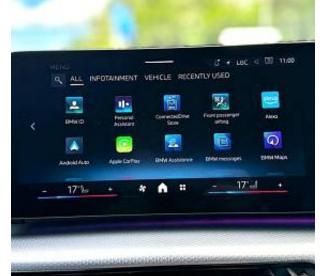

BMW iX2 30 M Sport 20in M wheels Multi-spoke style 869, M Sport Package Pro, Control E, Darkened Rear Glass, Tech Pack, BMW iDrive, Condition Based Service, DAB Digital Radio, Language Version English, Legal Emergency Call, Operating System 9, Parking Assistant, Power Sockets, Speaker System, TPMS - Tyre Pressure Monitoring System, Air Conditioning Automatic with Two-Zone Control, Automatic Operation of Tailgate, Luggage Compartment, M Leather Steering Wheel, Front Heated Seats, Sport Seats - Front, Storage Options.