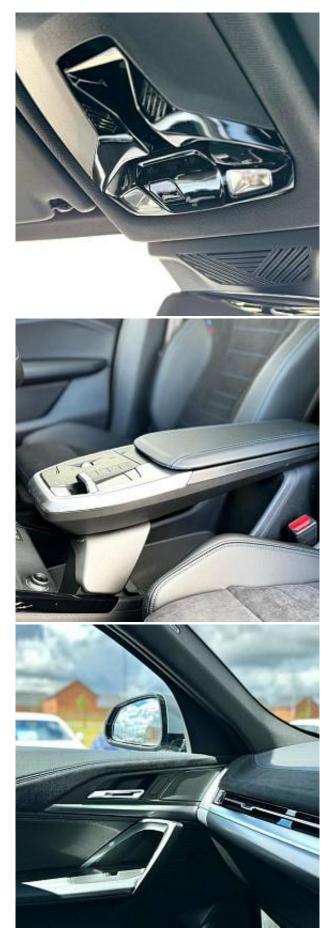

BMW iX2 30 M Sport 20in M wheels Multi-spoke style 869, M Sport Package Pro, Control E, Darkened Rear Glass, Tech Pack, BMW iDrive, Condition Based Service, DAB Digital Radio, Language Version English, Legal Emergency Call, Operating System 9, Parking Assistant, Power Sockets, Speaker System, TPMS - Tyre Pressure Monitoring System, Air Conditioning Automatic with Two-Zone Control, Automatic Operation of Tailgate, Luggage Compartment, M Leather Steering Wheel, Front Heated Seats, Sport Seats - Front, Storage Options.