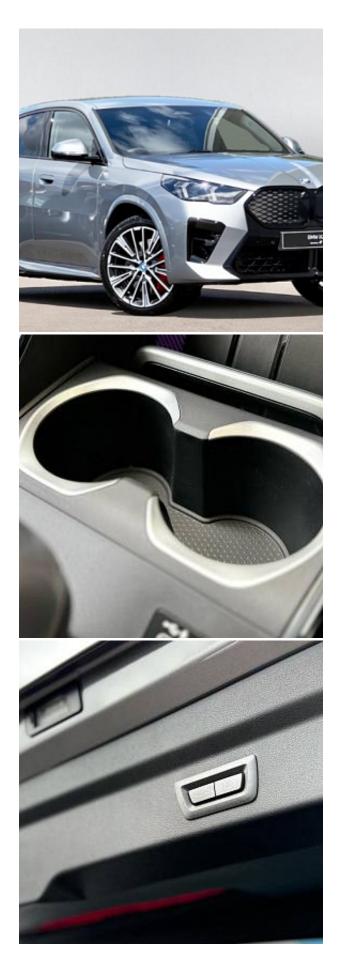

BMW iX2 30 M Sport 20in M wheels Multi-spoke style 869, M Sport Package Pro, Control E, Darkened Rear Glass, Tech Pack, BMW iDrive, Condition Based Service, DAB Digital Radio, Language Version English, Legal Emergency Call, Operating System 9, Parking Assistant, Power Sockets, Speaker System, TPMS - Tyre Pressure Monitoring System, Air Conditioning Automatic with Two-Zone Control, Automatic Operation of Tailgate, Luggage Compartment, M Leather Steering Wheel, Front Heated Seats, Sport Seats - Front, Storage Options.