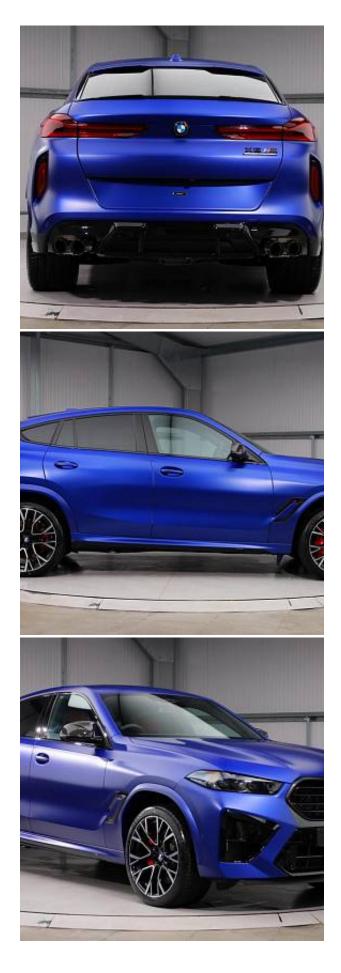

## Unit №19803

| Automobile        | BMW X6 M Competition       | Выпуск          | October 2024           |
|-------------------|----------------------------|-----------------|------------------------|
| Miles             | 10 miles                   | Exterior color  | Frozen Marina Bay Blue |
| Fuel type         | Hybrid (petrol / electric) | Engine size     | 4400 I                 |
| BHP               | 616 ph                     | Body type       | SUV                    |
| Transmission      | Automatic                  | Interior color  | Two colors             |
| Количество дверей | 5                          | Количество мест | 5                      |
| Combined MPG      | 22.20 l/100km              | Drive type      | AWD                    |
| Price:            | € 201 500                  |                 |                        |

BMW X6 M Competition Panoramic Sunroof 4.4 21 in-22 in Alloy Wheels - Bi-Colour - Style 809, Ultimate Pack, Comfort Pack, Carbon Fibre Interior Trim, Accessory Trackstar, Expanded Exterior Mirror Package, Heat Protection - Sun Protection Glazing, Locking Wheel Bolts - Thatcham Approved, M Rear Spoiler, M Sport Exhaust System, Sun Protection Glazing, Tyre Repair Kit, Air Conditioning - Automatic with 2.5 Zone Control, Armrest, Cup Holders - Front x2 and Rear x2, Electric Memory Seats, Floor Mats - Velour, Front Heated Seats, Front Lumbar Support, Luggage Compartment Floor Panel with Integral Storage Tray, M Electric Front Sport Seats, M Leather Steering Wheel, Storage Options, Toolkit Located in Luggage Compartment.