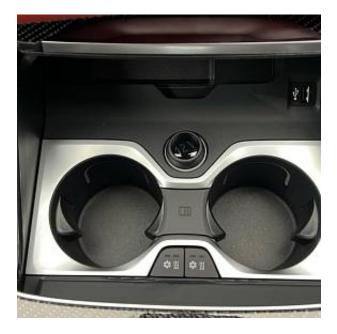

BMW X6 M Competition Panoramic Sunroof 4.4 21 in-22 in Alloy Wheels - Bi-Colour - Style 809, Ultimate Pack, Comfort Pack, Carbon Fibre Interior Trim, Accessory Trackstar, Expanded Exterior Mirror Package, Heat Protection - Sun Protection Glazing, Locking Wheel Bolts - Thatcham Approved, M Rear Spoiler, M Sport Exhaust System, Sun Protection Glazing, Tyre Repair Kit, Air Conditioning - Automatic with 2.5 Zone Control, Armrest, Cup Holders - Front x2 and Rear x2, Electric Memory Seats, Floor Mats - Velour, Front Heated Seats, Front Lumbar Support, Luggage Compartment Floor Panel with Integral Storage Tray, M Electric Front Sport Seats, M Leather Steering Wheel, Storage Options, Toolkit Located in Luggage Compartment.