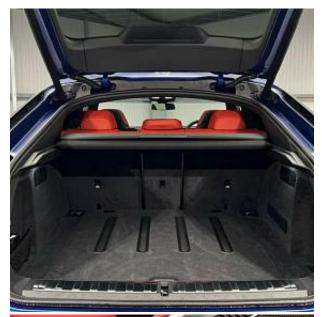

BMW X6 M Competition Panoramic Sunroof 4.4 21 in-22 in Alloy Wheels - Bi-Colour - Style 809, Ultimate Pack, Comfort Pack, Carbon Fibre Interior Trim, Accessory Trackstar, Expanded Exterior Mirror Package, Heat Protection - Sun Protection Glazing, Locking Wheel Bolts - Thatcham Approved, M Rear Spoiler, M Sport Exhaust System, Sun Protection Glazing, Tyre Repair Kit, Air Conditioning - Automatic with 2.5 Zone Control, Armrest, Cup Holders - Front x2 and Rear x2, Electric Memory Seats, Floor Mats - Velour, Front Heated Seats, Front Lumbar Support, Luggage Compartment Floor Panel with Integral Storage Tray, M Electric Front Sport Seats, M Leather Steering Wheel, Storage Options, Toolkit Located in Luggage Compartment.