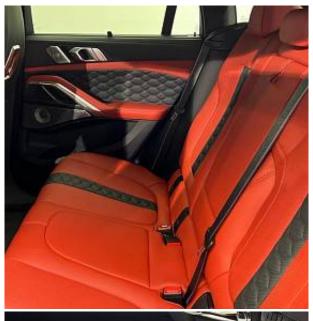

BMW X6 M Competition Panoramic Sunroof 4.4 21 in-22 in Alloy Wheels - Bi-Colour - Style 809, Ultimate Pack, Comfort Pack, Carbon Fibre Interior Trim, Accessory Trackstar, Expanded Exterior Mirror Package, Heat Protection - Sun Protection Glazing, Locking Wheel Bolts - Thatcham Approved, M Rear Spoiler, M Sport Exhaust System, Sun Protection Glazing, Tyre Repair Kit, Air Conditioning - Automatic with 2.5 Zone Control, Armrest, Cup Holders - Front x2 and Rear x2, Electric Memory Seats, Floor Mats - Velour, Front Heated Seats, Front Lumbar Support, Luggage Compartment Floor Panel with Integral Storage Tray, M Electric Front Sport Seats, M Leather Steering Wheel, Storage Options, Toolkit Located in Luggage Compartment.