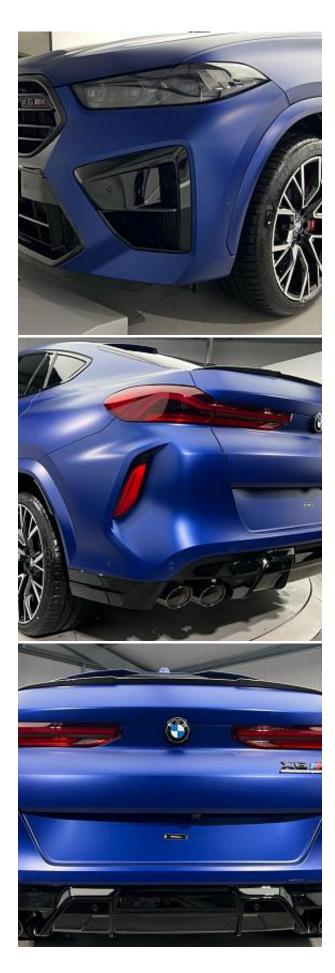

## Unit №19803

| Automobile        | BMW X6 M Competition       | Выпуск          | October 2024           |
|-------------------|----------------------------|-----------------|------------------------|
| Miles             | 10 miles                   | Exterior color  | Frozen Marina Bay Blue |
| Fuel type         | Hybrid (petrol / electric) | Engine size     | 4400 I                 |
| BHP               | 616 ph                     | Body type       | SUV                    |
| Transmission      | Automatic                  | Interior color  | Two colors             |
| Количество дверей | 5                          | Количество мест | 5                      |
| Combined MPG      | 22.20 l/100km              | Drive type      | AWD                    |
| Price:            | € 201 500                  |                 |                        |

BMW X6 M Competition Panoramic Sunroof 4.4 21 in-22 in Alloy Wheels - Bi-Colour - Style 809, Ultimate Pack, Comfort Pack, Carbon Fibre Interior Trim, Accessory Trackstar, Expanded Exterior Mirror Package, Heat Protection - Sun Protection Glazing, Locking Wheel Bolts - Thatcham Approved, M Rear Spoiler, M Sport Exhaust System, Sun Protection Glazing, Tyre Repair Kit, Air Conditioning - Automatic with 2.5 Zone Control, Armrest, Cup Holders - Front x2 and Rear x2, Electric Memory Seats, Floor Mats - Velour, Front Heated Seats, Front Lumbar Support, Luggage Compartment Floor Panel with Integral Storage Tray, M Electric Front Sport Seats, M Leather Steering Wheel, Storage Options, Toolkit Located in Luggage Compartment.