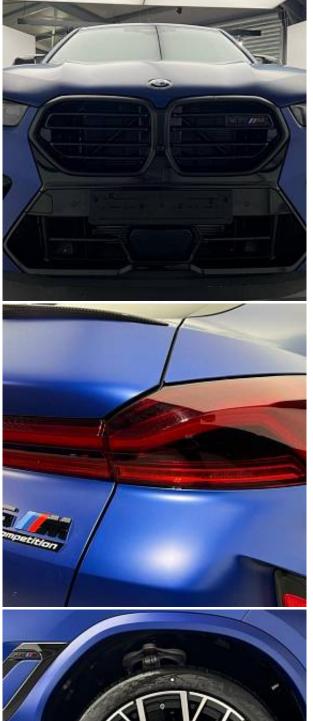

## Unit №19803

| Automobile        | BMW X6 M Competition       | Выпуск          | October 2024           |
|-------------------|----------------------------|-----------------|------------------------|
| Miles             | 10 miles                   | Exterior color  | Frozen Marina Bay Blue |
| Fuel type         | Hybrid (petrol / electric) | Engine size     | 4400 I                 |
| BHP               | 616 ph                     | Body type       | SUV                    |
| Transmission      | Automatic                  | Interior color  | Two colors             |
| Количество дверей | 5                          | Количество мест | 5                      |
| Combined MPG      | 22.20 l/100km              | Drive type      | AWD                    |
| Price:            | € 201 500                  |                 |                        |

BMW X6 M Competition Panoramic Sunroof 4.4 21 in-22 in Alloy Wheels - Bi-Colour - Style 809, Ultimate Pack, Comfort Pack, Carbon Fibre Interior Trim, Accessory Trackstar, Expanded Exterior Mirror Package, Heat Protection - Sun Protection Glazing, Locking Wheel Bolts - Thatcham Approved, M Rear Spoiler, M Sport Exhaust System, Sun Protection Glazing, Tyre Repair Kit, Air Conditioning - Automatic with 2.5 Zone Control, Armrest, Cup Holders - Front x2 and Rear x2, Electric Memory Seats, Floor Mats - Velour, Front Heated Seats, Front Lumbar Support, Luggage Compartment Floor Panel with Integral Storage Tray, M Electric Front Sport Seats, M Leather Steering Wheel, Storage Options, Toolkit Located in Luggage Compartment.