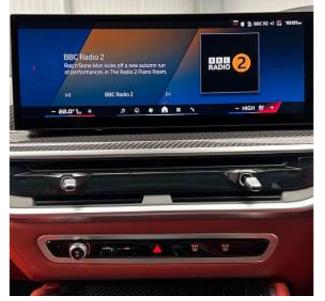

BMW X6 M Competition Panoramic Sunroof 4.4 21 in-22 in Alloy Wheels - Bi-Colour - Style 809, Ultimate Pack, Comfort Pack, Carbon Fibre Interior Trim, Accessory Trackstar, Expanded Exterior Mirror Package, Heat Protection - Sun Protection Glazing, Locking Wheel Bolts - Thatcham Approved, M Rear Spoiler, M Sport Exhaust System, Sun Protection Glazing, Tyre Repair Kit, Air Conditioning - Automatic with 2.5 Zone Control, Armrest, Cup Holders - Front x2 and Rear x2, Electric Memory Seats, Floor Mats - Velour, Front Heated Seats, Front Lumbar Support, Luggage Compartment Floor Panel with Integral Storage Tray, M Electric Front Sport Seats, M Leather Steering Wheel, Storage Options, Toolkit Located in Luggage Compartment.