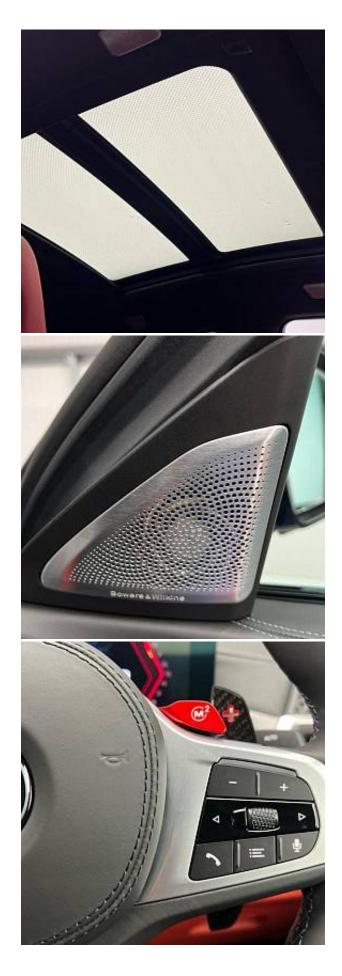

BMW X6 M Competition Panoramic Sunroof 4.4 21 in-22 in Alloy Wheels - Bi-Colour - Style 809, Ultimate Pack, Comfort Pack, Carbon Fibre Interior Trim, Accessory Trackstar, Expanded Exterior Mirror Package, Heat Protection - Sun Protection Glazing, Locking Wheel Bolts - Thatcham Approved, M Rear Spoiler, M Sport Exhaust System, Sun Protection Glazing, Tyre Repair Kit, Air Conditioning - Automatic with 2.5 Zone Control, Armrest, Cup Holders - Front x2 and Rear x2, Electric Memory Seats, Floor Mats - Velour, Front Heated Seats, Front Lumbar Support, Luggage Compartment Floor Panel with Integral Storage Tray, M Electric Front Sport Seats, M Leather Steering Wheel, Storage Options, Toolkit Located in Luggage Compartment.