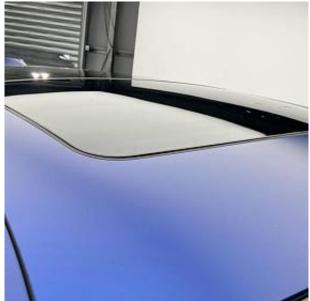

## Unit №19803

| Automobile        | BMW X6 M Competition       | Выпуск          | October 2024           |
|-------------------|----------------------------|-----------------|------------------------|
| Miles             | 10 miles                   | Exterior color  | Frozen Marina Bay Blue |
| Fuel type         | Hybrid (petrol / electric) | Engine size     | 4400 I                 |
| BHP               | 616 ph                     | Body type       | SUV                    |
| Transmission      | Automatic                  | Interior color  | Two colors             |
| Количество дверей | 5                          | Количество мест | 5                      |
| Combined MPG      | 22.20 l/100km              | Drive type      | AWD                    |
| Price:            | € 201 500                  |                 |                        |

BMW X6 M Competition Panoramic Sunroof 4.4 21 in-22 in Alloy Wheels - Bi-Colour - Style 809, Ultimate Pack, Comfort Pack, Carbon Fibre Interior Trim, Accessory Trackstar, Expanded Exterior Mirror Package, Heat Protection - Sun Protection Glazing, Locking Wheel Bolts - Thatcham Approved, M Rear Spoiler, M Sport Exhaust System, Sun Protection Glazing, Tyre Repair Kit, Air Conditioning - Automatic with 2.5 Zone Control, Armrest, Cup Holders - Front x2 and Rear x2, Electric Memory Seats, Floor Mats - Velour, Front Heated Seats, Front Lumbar Support, Luggage Compartment Floor Panel with Integral Storage Tray, M Electric Front Sport Seats, M Leather Steering Wheel, Storage Options, Toolkit Located in Luggage Compartment.