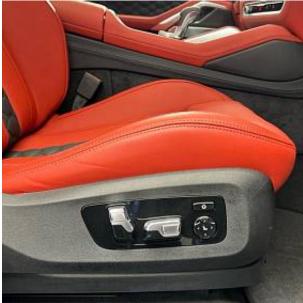

BMW X6 M Competition Panoramic Sunroof 4.4 21 in-22 in Alloy Wheels - Bi-Colour - Style 809, Ultimate Pack, Comfort Pack, Carbon Fibre Interior Trim, Accessory Trackstar, Expanded Exterior Mirror Package, Heat Protection - Sun Protection Glazing, Locking Wheel Bolts - Thatcham Approved, M Rear Spoiler, M Sport Exhaust System, Sun Protection Glazing, Tyre Repair Kit, Air Conditioning - Automatic with 2.5 Zone Control, Armrest, Cup Holders - Front x2 and Rear x2, Electric Memory Seats, Floor Mats - Velour, Front Heated Seats, Front Lumbar Support, Luggage Compartment Floor Panel with Integral Storage Tray, M Electric Front Sport Seats, M Leather Steering Wheel, Storage Options, Toolkit Located in Luggage Compartment.