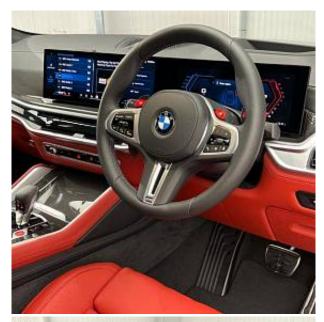

## Unit №19803

| Automobile        | BMW X6 M Competition       | Выпуск          | October 2024           |
|-------------------|----------------------------|-----------------|------------------------|
| Miles             | 10 miles                   | Exterior color  | Frozen Marina Bay Blue |
| Fuel type         | Hybrid (petrol / electric) | Engine size     | 4400 I                 |
| BHP               | 616 ph                     | Body type       | SUV                    |
| Transmission      | Automatic                  | Interior color  | Two colors             |
| Количество дверей | 5                          | Количество мест | 5                      |
| Combined MPG      | 22.20 l/100km              | Drive type      | AWD                    |
| Price:            | € 201 500                  |                 |                        |

BMW X6 M Competition Panoramic Sunroof 4.4 21 in-22 in Alloy Wheels - Bi-Colour - Style 809, Ultimate Pack, Comfort Pack, Carbon Fibre Interior Trim, Accessory Trackstar, Expanded Exterior Mirror Package, Heat Protection - Sun Protection Glazing, Locking Wheel Bolts - Thatcham Approved, M Rear Spoiler, M Sport Exhaust System, Sun Protection Glazing, Tyre Repair Kit, Air Conditioning - Automatic with 2.5 Zone Control, Armrest, Cup Holders - Front x2 and Rear x2, Electric Memory Seats, Floor Mats - Velour, Front Heated Seats, Front Lumbar Support, Luggage Compartment Floor Panel with Integral Storage Tray, M Electric Front Sport Seats, M Leather Steering Wheel, Storage Options, Toolkit Located in Luggage Compartment.