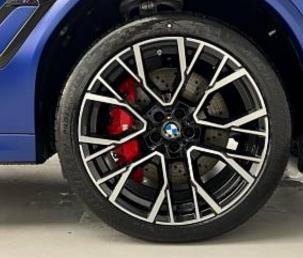

## Unit №19803

| Automobile        | BMW X6 M Competition       | Выпуск          | October 2024           |
|-------------------|----------------------------|-----------------|------------------------|
| Miles             | 10 miles                   | Exterior color  | Frozen Marina Bay Blue |
| Fuel type         | Hybrid (petrol / electric) | Engine size     | 4400 I                 |
| BHP               | 616 ph                     | Body type       | SUV                    |
| Transmission      | Automatic                  | Interior color  | Two colors             |
| Количество дверей | 5                          | Количество мест | 5                      |
| Combined MPG      | 22.20 l/100km              | Drive type      | AWD                    |
| Price:            | € 201 500                  |                 |                        |

BMW X6 M Competition Panoramic Sunroof 4.4 21 in-22 in Alloy Wheels - Bi-Colour - Style 809, Ultimate Pack, Comfort Pack, Carbon Fibre Interior Trim, Accessory Trackstar, Expanded Exterior Mirror Package, Heat Protection - Sun Protection Glazing, Locking Wheel Bolts - Thatcham Approved, M Rear Spoiler, M Sport Exhaust System, Sun Protection Glazing, Tyre Repair Kit, Air Conditioning - Automatic with 2.5 Zone Control, Armrest, Cup Holders - Front x2 and Rear x2, Electric Memory Seats, Floor Mats - Velour, Front Heated Seats, Front Lumbar Support, Luggage Compartment Floor Panel with Integral Storage Tray, M Electric Front Sport Seats, M Leather Steering Wheel, Storage Options, Toolkit Located in Luggage Compartment.