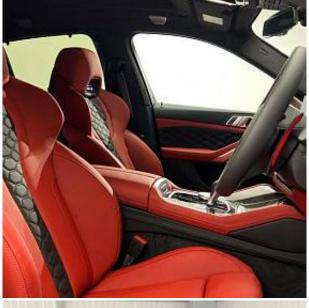

BMW X6 M Competition Panoramic Sunroof 4.4 21 in-22 in Alloy Wheels - Bi-Colour - Style 809, Ultimate Pack, Comfort Pack, Carbon Fibre Interior Trim, Accessory Trackstar, Expanded Exterior Mirror Package, Heat Protection - Sun Protection Glazing, Locking Wheel Bolts - Thatcham Approved, M Rear Spoiler, M Sport Exhaust System, Sun Protection Glazing, Tyre Repair Kit, Air Conditioning - Automatic with 2.5 Zone Control, Armrest, Cup Holders - Front x2 and Rear x2, Electric Memory Seats, Floor Mats - Velour, Front Heated Seats, Front Lumbar Support, Luggage Compartment Floor Panel with Integral Storage Tray, M Electric Front Sport Seats, M Leather Steering Wheel, Storage Options, Toolkit Located in Luggage Compartment.