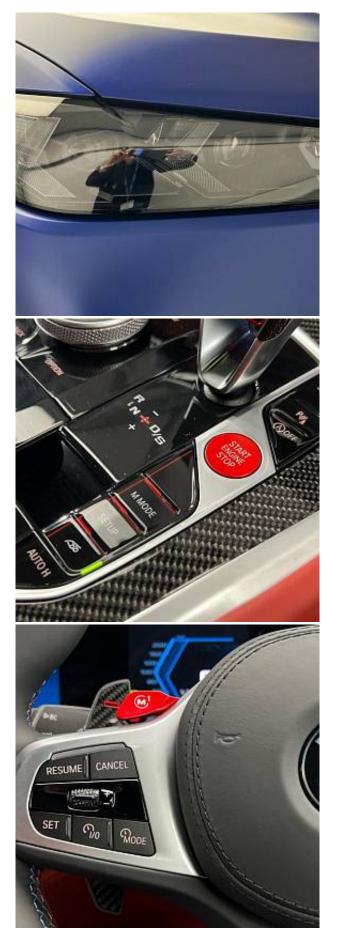

BMW X6 M Competition Panoramic Sunroof 4.4 21 in-22 in Alloy Wheels - Bi-Colour - Style 809, Ultimate Pack, Comfort Pack, Carbon Fibre Interior Trim, Accessory Trackstar, Expanded Exterior Mirror Package, Heat Protection - Sun Protection Glazing, Locking Wheel Bolts - Thatcham Approved, M Rear Spoiler, M Sport Exhaust System, Sun Protection Glazing, Tyre Repair Kit, Air Conditioning - Automatic with 2.5 Zone Control, Armrest, Cup Holders - Front x2 and Rear x2, Electric Memory Seats, Floor Mats - Velour, Front Heated Seats, Front Lumbar Support, Luggage Compartment Floor Panel with Integral Storage Tray, M Electric Front Sport Seats, M Leather Steering Wheel, Storage Options, Toolkit Located in Luggage Compartment.