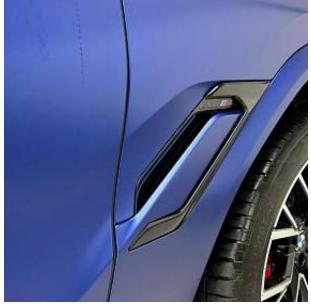

## Unit №19803

| Automobile        | BMW X6 M Competition       | Выпуск          | October 2024           |
|-------------------|----------------------------|-----------------|------------------------|
| Miles             | 10 miles                   | Exterior color  | Frozen Marina Bay Blue |
| Fuel type         | Hybrid (petrol / electric) | Engine size     | 4400 I                 |
| BHP               | 616 ph                     | Body type       | SUV                    |
| Transmission      | Automatic                  | Interior color  | Two colors             |
| Количество дверей | 5                          | Количество мест | 5                      |
| Combined MPG      | 22.20 l/100km              | Drive type      | AWD                    |
| Price:            | € 201 500                  |                 |                        |

BMW X6 M Competition Panoramic Sunroof 4.4 21 in-22 in Alloy Wheels - Bi-Colour - Style 809, Ultimate Pack, Comfort Pack, Carbon Fibre Interior Trim, Accessory Trackstar, Expanded Exterior Mirror Package, Heat Protection - Sun Protection Glazing, Locking Wheel Bolts - Thatcham Approved, M Rear Spoiler, M Sport Exhaust System, Sun Protection Glazing, Tyre Repair Kit, Air Conditioning - Automatic with 2.5 Zone Control, Armrest, Cup Holders - Front x2 and Rear x2, Electric Memory Seats, Floor Mats - Velour, Front Heated Seats, Front Lumbar Support, Luggage Compartment Floor Panel with Integral Storage Tray, M Electric Front Sport Seats, M Leather Steering Wheel, Storage Options, Toolkit Located in Luggage Compartment.