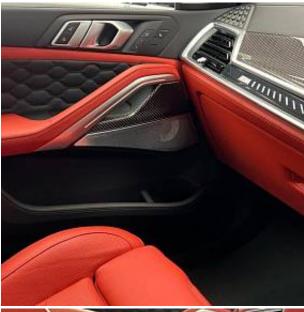

BMW X6 M Competition Panoramic Sunroof 4.4 21 in-22 in Alloy Wheels - Bi-Colour - Style 809, Ultimate Pack, Comfort Pack, Carbon Fibre Interior Trim, Accessory Trackstar, Expanded Exterior Mirror Package, Heat Protection - Sun Protection Glazing, Locking Wheel Bolts - Thatcham Approved, M Rear Spoiler, M Sport Exhaust System, Sun Protection Glazing, Tyre Repair Kit, Air Conditioning - Automatic with 2.5 Zone Control, Armrest, Cup Holders - Front x2 and Rear x2, Electric Memory Seats, Floor Mats - Velour, Front Heated Seats, Front Lumbar Support, Luggage Compartment Floor Panel with Integral Storage Tray, M Electric Front Sport Seats, M Leather Steering Wheel, Storage Options, Toolkit Located in Luggage Compartment.