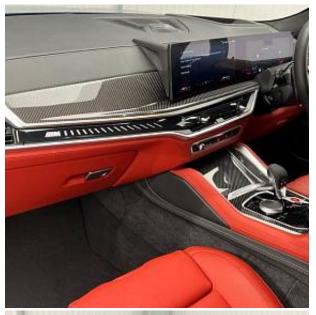

BMW X6 M Competition Panoramic Sunroof 4.4 21 in-22 in Alloy Wheels - Bi-Colour - Style 809, Ultimate Pack, Comfort Pack, Carbon Fibre Interior Trim, Accessory Trackstar, Expanded Exterior Mirror Package, Heat Protection - Sun Protection Glazing, Locking Wheel Bolts - Thatcham Approved, M Rear Spoiler, M Sport Exhaust System, Sun Protection Glazing, Tyre Repair Kit, Air Conditioning - Automatic with 2.5 Zone Control, Armrest, Cup Holders - Front x2 and Rear x2, Electric Memory Seats, Floor Mats - Velour, Front Heated Seats, Front Lumbar Support, Luggage Compartment Floor Panel with Integral Storage Tray, M Electric Front Sport Seats, M Leather Steering Wheel, Storage Options, Toolkit Located in Luggage Compartment.