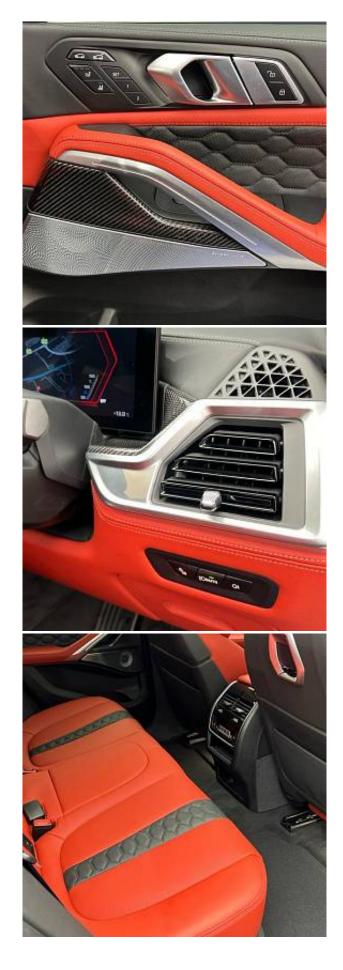

BMW X6 M Competition Panoramic Sunroof 4.4 21 in-22 in Alloy Wheels - Bi-Colour - Style 809, Ultimate Pack, Comfort Pack, Carbon Fibre Interior Trim, Accessory Trackstar, Expanded Exterior Mirror Package, Heat Protection - Sun Protection Glazing, Locking Wheel Bolts - Thatcham Approved, M Rear Spoiler, M Sport Exhaust System, Sun Protection Glazing, Tyre Repair Kit, Air Conditioning - Automatic with 2.5 Zone Control, Armrest, Cup Holders - Front x2 and Rear x2, Electric Memory Seats, Floor Mats - Velour, Front Heated Seats, Front Lumbar Support, Luggage Compartment Floor Panel with Integral Storage Tray, M Electric Front Sport Seats, M Leather Steering Wheel, Storage Options, Toolkit Located in Luggage Compartment.