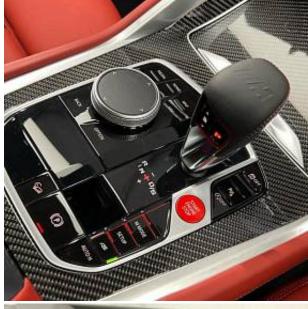

BMW X6 M Competition Panoramic Sunroof 4.4 21 in-22 in Alloy Wheels - Bi-Colour - Style 809, Ultimate Pack, Comfort Pack, Carbon Fibre Interior Trim, Accessory Trackstar, Expanded Exterior Mirror Package, Heat Protection - Sun Protection Glazing, Locking Wheel Bolts - Thatcham Approved, M Rear Spoiler, M Sport Exhaust System, Sun Protection Glazing, Tyre Repair Kit, Air Conditioning - Automatic with 2.5 Zone Control, Armrest, Cup Holders - Front x2 and Rear x2, Electric Memory Seats, Floor Mats - Velour, Front Heated Seats, Front Lumbar Support, Luggage Compartment Floor Panel with Integral Storage Tray, M Electric Front Sport Seats, M Leather Steering Wheel, Storage Options, Toolkit Located in Luggage Compartment.