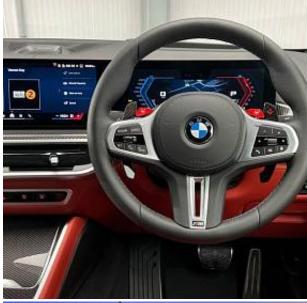

BMW X6 M Competition Panoramic Sunroof 4.4 21 in-22 in Alloy Wheels - Bi-Colour - Style 809, Ultimate Pack, Comfort Pack, Carbon Fibre Interior Trim, Accessory Trackstar, Expanded Exterior Mirror Package, Heat Protection - Sun Protection Glazing, Locking Wheel Bolts - Thatcham Approved, M Rear Spoiler, M Sport Exhaust System, Sun Protection Glazing, Tyre Repair Kit, Air Conditioning - Automatic with 2.5 Zone Control, Armrest, Cup Holders - Front x2 and Rear x2, Electric Memory Seats, Floor Mats - Velour, Front Heated Seats, Front Lumbar Support, Luggage Compartment Floor Panel with Integral Storage Tray, M Electric Front Sport Seats, M Leather Steering Wheel, Storage Options, Toolkit Located in Luggage Compartment.