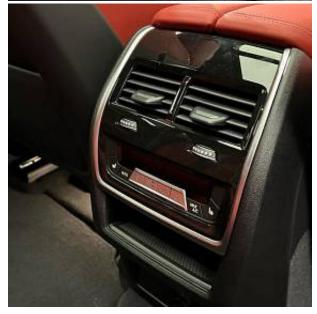

BMW X6 M Competition Panoramic Sunroof 4.4 21 in-22 in Alloy Wheels - Bi-Colour - Style 809, Ultimate Pack, Comfort Pack, Carbon Fibre Interior Trim, Accessory Trackstar, Expanded Exterior Mirror Package, Heat Protection - Sun Protection Glazing, Locking Wheel Bolts - Thatcham Approved, M Rear Spoiler, M Sport Exhaust System, Sun Protection Glazing, Tyre Repair Kit, Air Conditioning - Automatic with 2.5 Zone Control, Armrest, Cup Holders - Front x2 and Rear x2, Electric Memory Seats, Floor Mats - Velour, Front Heated Seats, Front Lumbar Support, Luggage Compartment Floor Panel with Integral Storage Tray, M Electric Front Sport Seats, M Leather Steering Wheel, Storage Options, Toolkit Located in Luggage Compartment.