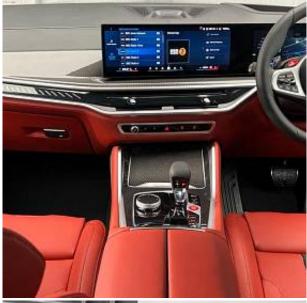

## Unit №19803

| Automobile        | BMW X6 M Competition       | Выпуск          | October 2024           |
|-------------------|----------------------------|-----------------|------------------------|
| Miles             | 10 miles                   | Exterior color  | Frozen Marina Bay Blue |
| Fuel type         | Hybrid (petrol / electric) | Engine size     | 4400 I                 |
| BHP               | 616 ph                     | Body type       | SUV                    |
| Transmission      | Automatic                  | Interior color  | Two colors             |
| Количество дверей | 5                          | Количество мест | 5                      |
| Combined MPG      | 22.20 l/100km              | Drive type      | AWD                    |
| Price:            | € 201 500                  |                 |                        |

BMW X6 M Competition Panoramic Sunroof 4.4 21 in-22 in Alloy Wheels - Bi-Colour - Style 809, Ultimate Pack, Comfort Pack, Carbon Fibre Interior Trim, Accessory Trackstar, Expanded Exterior Mirror Package, Heat Protection - Sun Protection Glazing, Locking Wheel Bolts - Thatcham Approved, M Rear Spoiler, M Sport Exhaust System, Sun Protection Glazing, Tyre Repair Kit, Air Conditioning - Automatic with 2.5 Zone Control, Armrest, Cup Holders - Front x2 and Rear x2, Electric Memory Seats, Floor Mats - Velour, Front Heated Seats, Front Lumbar Support, Luggage Compartment Floor Panel with Integral Storage Tray, M Electric Front Sport Seats, M Leather Steering Wheel, Storage Options, Toolkit Located in Luggage Compartment.