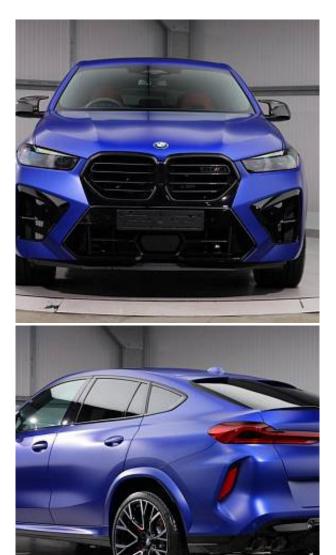

## Unit №19803

| Automobile        | BMW X6 M Competition       | Выпуск          | October 2024           |
|-------------------|----------------------------|-----------------|------------------------|
| Miles             | 10 miles                   | Exterior color  | Frozen Marina Bay Blue |
| Fuel type         | Hybrid (petrol / electric) | Engine size     | 4400 I                 |
| BHP               | 616 ph                     | Body type       | SUV                    |
| Transmission      | Automatic                  | Interior color  | Two colors             |
| Количество дверей | 5                          | Количество мест | 5                      |
| Combined MPG      | 22.20 l/100km              | Drive type      | AWD                    |
| Price:            | € 201 500                  |                 |                        |

BMW X6 M Competition Panoramic Sunroof 4.4 21 in-22 in Alloy Wheels - Bi-Colour - Style 809, Ultimate Pack, Comfort Pack, Carbon Fibre Interior Trim, Accessory Trackstar, Expanded Exterior Mirror Package, Heat Protection - Sun Protection Glazing, Locking Wheel Bolts - Thatcham Approved, M Rear Spoiler, M Sport Exhaust System, Sun Protection Glazing, Tyre Repair Kit, Air Conditioning - Automatic with 2.5 Zone Control, Armrest, Cup Holders - Front x2 and Rear x2, Electric Memory Seats, Floor Mats - Velour, Front Heated Seats, Front Lumbar Support, Luggage Compartment Floor Panel with Integral Storage Tray, M Electric Front Sport Seats, M Leather Steering Wheel, Storage Options, Toolkit Located in Luggage Compartment.