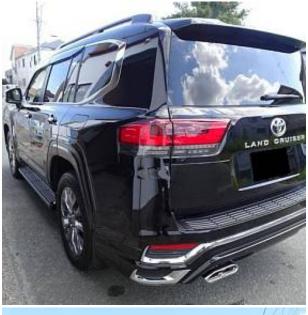

## Unit **№19798**

| Automobile        | Toyota Land Cruiser | Выпуск          | October 2023 |
|-------------------|---------------------|-----------------|--------------|
| Miles             | 4400 km             | Exterior color  | Black        |
| Fuel type         | Petrol              | Engine size     | 3500 I       |
| BHP               | 415 ph              | Body type       | SUV          |
| Transmission      | Automatic           | Interior color  | Beige        |
| Количество дверей | 5                   | Количество мест | 7            |
| Combined MPG      | 12.7 l/100km        | Drive type      | 4WD          |
| Price:            | € 109 000           |                 |              |

Toyota Land Cruiser ZX 3.5 Sliding Sunroof, 20 inch Alloy Wheels, JBL Audio System, Turbocharger, Driver Seat Airbag /Passenger Seat Airbag /Side Airbags, USB Input Terminal, Drive Recorder, Anti-theft Device, Bluetooth Connection, TV & Navigation /SD Navigation, Rear Seat Monitor, Music Player Connectable, Leather Seats, Power Seats, Seat Heater, Seat Air Conditioner, Headlight Washer, Electric Rear Gate, Roof Rail, Front/Side/Back Camera, All-around Camera, Keyless, Smart Key, Lane Keep Assist, Automatic High Beam, Auto Light, Night Vision System with Pedestrian Recognition Function, Blind Spot Monitoring System, Road Sign Recognition System, Driver fatigue monitoring system, System for preventing a collision with a function of automatic braking.