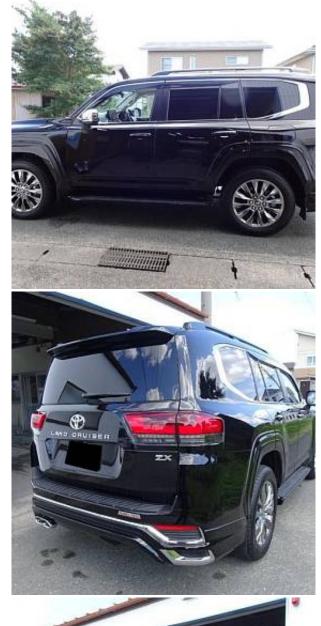

## Unit **№19798**

| Automobile        | Toyota Land Cruiser | Выпуск          | October 2023 |
|-------------------|---------------------|-----------------|--------------|
| Miles             | 4400 km             | Exterior color  | Black        |
| Fuel type         | Petrol              | Engine size     | 3500 I       |
| BHP               | 415 ph              | Body type       | SUV          |
| Transmission      | Automatic           | Interior color  | Beige        |
| Количество дверей | 5                   | Количество мест | 7            |
| Combined MPG      | 12.7 l/100km        | Drive type      | 4WD          |
| Price:            | € 109 000           |                 |              |

Toyota Land Cruiser ZX 3.5 Sliding Sunroof, 20 inch Alloy Wheels, JBL Audio System, Turbocharger, Driver Seat Airbag /Passenger Seat Airbag /Side Airbags, USB Input Terminal, Drive Recorder, Anti-theft Device, Bluetooth Connection, TV & Navigation /SD Navigation, Rear Seat Monitor, Music Player Connectable, Leather Seats, Power Seats, Seat Heater, Seat Air Conditioner, Headlight Washer, Electric Rear Gate, Roof Rail, Front/Side/Back Camera, All-around Camera, Keyless, Smart Key, Lane Keep Assist, Automatic High Beam, Auto Light, Night Vision System with Pedestrian Recognition Function, Blind Spot Monitoring System, Road Sign Recognition System, Driver fatigue monitoring system, System for preventing a collision with a function of automatic braking.