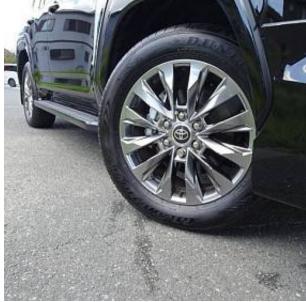

## Unit **№19798**

| Automobile        | Toyota Land Cruiser | Выпуск          | October 2023 |
|-------------------|---------------------|-----------------|--------------|
| Miles             | 4400 km             | Exterior color  | Black        |
| Fuel type         | Petrol              | Engine size     | 3500 I       |
| BHP               | 415 ph              | Body type       | SUV          |
| Transmission      | Automatic           | Interior color  | Beige        |
| Количество дверей | 5                   | Количество мест | 7            |
| Combined MPG      | 12.7 l/100km        | Drive type      | 4WD          |
| Price:            | € 109 000           |                 |              |

Toyota Land Cruiser ZX 3.5 Sliding Sunroof, 20 inch Alloy Wheels, JBL Audio System, Turbocharger, Driver Seat Airbag /Passenger Seat Airbag /Side Airbags, USB Input Terminal, Drive Recorder, Anti-theft Device, Bluetooth Connection, TV & Navigation /SD Navigation, Rear Seat Monitor, Music Player Connectable, Leather Seats, Power Seats, Seat Heater, Seat Air Conditioner, Headlight Washer, Electric Rear Gate, Roof Rail, Front/Side/Back Camera, All-around Camera, Keyless, Smart Key, Lane Keep Assist, Automatic High Beam, Auto Light, Night Vision System with Pedestrian Recognition Function, Blind Spot Monitoring System, Road Sign Recognition System, Driver fatigue monitoring system, System for preventing a collision with a function of automatic braking.