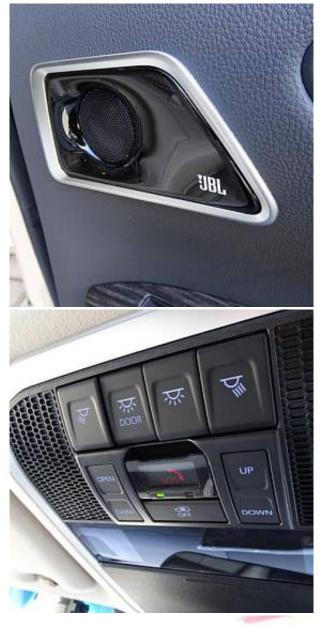

Toyota Land Cruiser ZX 3.5 Sliding Sunroof, 20 inch Alloy Wheels, JBL Audio System, Turbocharger, Driver Seat Airbag /Passenger Seat Airbag /Side Airbags, USB Input Terminal, Drive Recorder, Anti-theft Device, Bluetooth Connection, TV & Navigation /SD Navigation, Rear Seat Monitor, Music Player Connectable, Leather Seats, Power Seats, Seat Heater, Seat Air Conditioner, Headlight Washer, Electric Rear Gate, Roof Rail, Front/Side/Back Camera, All-around Camera, Keyless, Smart Key, Lane Keep Assist, Automatic High Beam, Auto Light, Night Vision System with Pedestrian Recognition Function, Blind Spot Monitoring System, Road Sign Recognition System, Driver fatigue monitoring system, System for preventing a collision with a function of automatic braking.