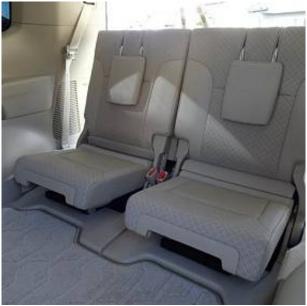

## Unit **№19798**

| Automobile        | Toyota Land Cruiser | Выпуск          | October 2023 |
|-------------------|---------------------|-----------------|--------------|
| Miles             | 4400 km             | Exterior color  | Black        |
| Fuel type         | Petrol              | Engine size     | 3500 I       |
| BHP               | 415 ph              | Body type       | SUV          |
| Transmission      | Automatic           | Interior color  | Beige        |
| Количество дверей | 5                   | Количество мест | 7            |
| Combined MPG      | 12.7 l/100km        | Drive type      | 4WD          |
| Price:            | € 109 000           |                 |              |

Toyota Land Cruiser ZX 3.5 Sliding Sunroof, 20 inch Alloy Wheels, JBL Audio System, Turbocharger, Driver Seat Airbag /Passenger Seat Airbag /Side Airbags, USB Input Terminal, Drive Recorder, Anti-theft Device, Bluetooth Connection, TV & Navigation /SD Navigation, Rear Seat Monitor, Music Player Connectable, Leather Seats, Power Seats, Seat Heater, Seat Air Conditioner, Headlight Washer, Electric Rear Gate, Roof Rail, Front/Side/Back Camera, All-around Camera, Keyless, Smart Key, Lane Keep Assist, Automatic High Beam, Auto Light, Night Vision System with Pedestrian Recognition Function, Blind Spot Monitoring System, Road Sign Recognition System, Driver fatigue monitoring system, System for preventing a collision with a function of automatic braking.