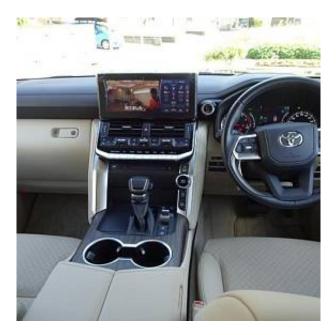

Toyota Land Cruiser ZX 3.5 Sliding Sunroof, 20 inch Alloy Wheels, JBL Audio System, Turbocharger, Driver Seat Airbag /Passenger Seat Airbag /Side Airbags, USB Input Terminal, Drive Recorder, Anti-theft Device, Bluetooth Connection, TV & Navigation /SD Navigation, Rear Seat Monitor, Music Player Connectable, Leather Seats, Power Seats, Seat Heater, Seat Air Conditioner, Headlight Washer, Electric Rear Gate, Roof Rail, Front/Side/Back Camera, All-around Camera, Keyless, Smart Key, Lane Keep Assist, Automatic High Beam, Auto Light, Night Vision System with Pedestrian Recognition Function, Blind Spot Monitoring System, Road Sign Recognition System, Driver fatigue monitoring system, System for preventing a collision with a function of automatic braking.