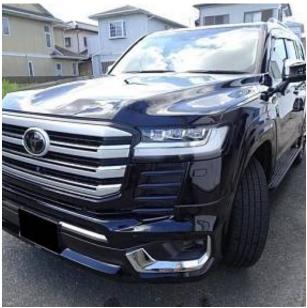

## Unit **№19798**

| Automobile        | Toyota Land Cruiser | Выпуск          | October 2023 |
|-------------------|---------------------|-----------------|--------------|
| Miles             | 4400 km             | Exterior color  | Black        |
| Fuel type         | Petrol              | Engine size     | 3500 I       |
| BHP               | 415 ph              | Body type       | SUV          |
| Transmission      | Automatic           | Interior color  | Beige        |
| Количество дверей | 5                   | Количество мест | 7            |
| Combined MPG      | 12.7 l/100km        | Drive type      | 4WD          |
| Price:            | € 109 000           |                 |              |

Toyota Land Cruiser ZX 3.5 Sliding Sunroof, 20 inch Alloy Wheels, JBL Audio System, Turbocharger, Driver Seat Airbag /Passenger Seat Airbag /Side Airbags, USB Input Terminal, Drive Recorder, Anti-theft Device, Bluetooth Connection, TV & Navigation /SD Navigation, Rear Seat Monitor, Music Player Connectable, Leather Seats, Power Seats, Seat Heater, Seat Air Conditioner, Headlight Washer, Electric Rear Gate, Roof Rail, Front/Side/Back Camera, All-around Camera, Keyless, Smart Key, Lane Keep Assist, Automatic High Beam, Auto Light, Night Vision System with Pedestrian Recognition Function, Blind Spot Monitoring System, Road Sign Recognition System, Driver fatigue monitoring system, System for preventing a collision with a function of automatic braking.