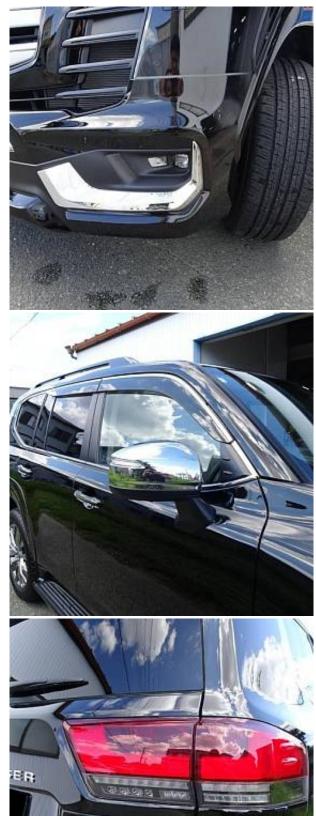

## Unit **№19798**

| Automobile        | Toyota Land Cruiser | Выпуск          | October 2023 |
|-------------------|---------------------|-----------------|--------------|
| Miles             | 4400 km             | Exterior color  | Black        |
| Fuel type         | Petrol              | Engine size     | 3500 I       |
| BHP               | 415 ph              | Body type       | SUV          |
| Transmission      | Automatic           | Interior color  | Beige        |
| Количество дверей | 5                   | Количество мест | 7            |
| Combined MPG      | 12.7 l/100km        | Drive type      | 4WD          |
| Price:            | € 109 000           |                 |              |

Toyota Land Cruiser ZX 3.5 Sliding Sunroof, 20 inch Alloy Wheels, JBL Audio System, Turbocharger, Driver Seat Airbag /Passenger Seat Airbag /Side Airbags, USB Input Terminal, Drive Recorder, Anti-theft Device, Bluetooth Connection, TV & Navigation /SD Navigation, Rear Seat Monitor, Music Player Connectable, Leather Seats, Power Seats, Seat Heater, Seat Air Conditioner, Headlight Washer, Electric Rear Gate, Roof Rail, Front/Side/Back Camera, All-around Camera, Keyless, Smart Key, Lane Keep Assist, Automatic High Beam, Auto Light, Night Vision System with Pedestrian Recognition Function, Blind Spot Monitoring System, Road Sign Recognition System, Driver fatigue monitoring system, System for preventing a collision with a function of automatic braking.