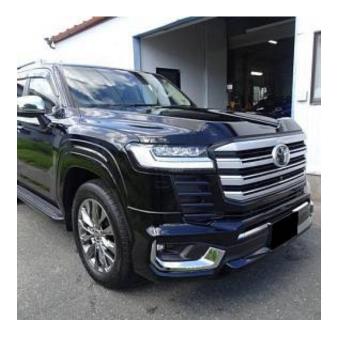

## Unit **№19798**

| Automobile        | Toyota Land Cruiser | Выпуск          | October 2023 |
|-------------------|---------------------|-----------------|--------------|
| Miles             | 4400 km             | Exterior color  | Black        |
| Fuel type         | Petrol              | Engine size     | 3500 I       |
| BHP               | 415 ph              | Body type       | SUV          |
| Transmission      | Automatic           | Interior color  | Beige        |
| Количество дверей | 5                   | Количество мест | 7            |
| Combined MPG      | 12.7 l/100km        | Drive type      | 4WD          |
| Price:            | € 109 000           |                 |              |

Toyota Land Cruiser ZX 3.5 Sliding Sunroof, 20 inch Alloy Wheels, JBL Audio System, Turbocharger, Driver Seat Airbag /Passenger Seat Airbag /Side Airbags, USB Input Terminal, Drive Recorder, Anti-theft Device, Bluetooth Connection, TV & Navigation /SD Navigation, Rear Seat Monitor, Music Player Connectable, Leather Seats, Power Seats, Seat Heater, Seat Air Conditioner, Headlight Washer, Electric Rear Gate, Roof Rail, Front/Side/Back Camera, All-around Camera, Keyless, Smart Key, Lane Keep Assist, Automatic High Beam, Auto Light, Night Vision System with Pedestrian Recognition Function, Blind Spot Monitoring System, Road Sign Recognition System, Driver fatigue monitoring system, System for preventing a collision with a function of automatic braking.