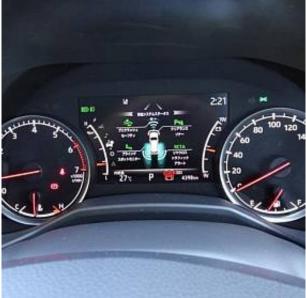

Toyota Land Cruiser ZX 3.5 Sliding Sunroof, 20 inch Alloy Wheels, JBL Audio System, Turbocharger, Driver Seat Airbag /Passenger Seat Airbag /Side Airbags, USB Input Terminal, Drive Recorder, Anti-theft Device, Bluetooth Connection, TV & Navigation /SD Navigation, Rear Seat Monitor, Music Player Connectable, Leather Seats, Power Seats, Seat Heater, Seat Air Conditioner, Headlight Washer, Electric Rear Gate, Roof Rail, Front/Side/Back Camera, All-around Camera, Keyless, Smart Key, Lane Keep Assist, Automatic High Beam, Auto Light, Night Vision System with Pedestrian Recognition Function, Blind Spot Monitoring System, Road Sign Recognition System, Driver fatigue monitoring system, System for preventing a collision with a function of automatic braking.