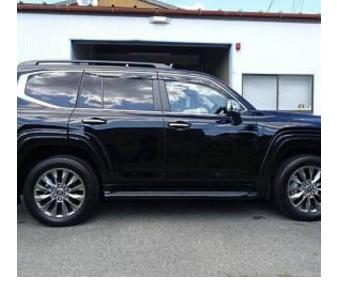

## Unit **№19798**

| Automobile        | Toyota Land Cruiser | Выпуск          | October 2023 |
|-------------------|---------------------|-----------------|--------------|
| Miles             | 4400 km             | Exterior color  | Black        |
| Fuel type         | Petrol              | Engine size     | 3500 I       |
| BHP               | 415 ph              | Body type       | SUV          |
| Transmission      | Automatic           | Interior color  | Beige        |
| Количество дверей | 5                   | Количество мест | 7            |
| Combined MPG      | 12.7 l/100km        | Drive type      | 4WD          |
| Price:            | € 109 000           |                 |              |

Toyota Land Cruiser ZX 3.5 Sliding Sunroof, 20 inch Alloy Wheels, JBL Audio System, Turbocharger, Driver Seat Airbag /Passenger Seat Airbag /Side Airbags, USB Input Terminal, Drive Recorder, Anti-theft Device, Bluetooth Connection, TV & Navigation /SD Navigation, Rear Seat Monitor, Music Player Connectable, Leather Seats, Power Seats, Seat Heater, Seat Air Conditioner, Headlight Washer, Electric Rear Gate, Roof Rail, Front/Side/Back Camera, All-around Camera, Keyless, Smart Key, Lane Keep Assist, Automatic High Beam, Auto Light, Night Vision System with Pedestrian Recognition Function, Blind Spot Monitoring System, Road Sign Recognition System, Driver fatigue monitoring system, System for preventing a collision with a function of automatic braking.