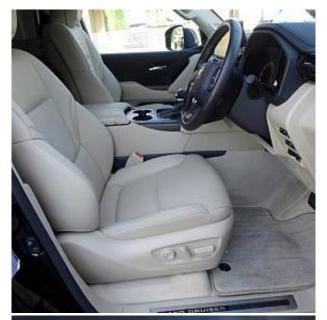

Toyota Land Cruiser ZX 3.5 Sliding Sunroof, 20 inch Alloy Wheels, JBL Audio System, Turbocharger, Driver Seat Airbag /Passenger Seat Airbag /Side Airbags, USB Input Terminal, Drive Recorder, Anti-theft Device, Bluetooth Connection, TV & Navigation /SD Navigation, Rear Seat Monitor, Music Player Connectable, Leather Seats, Power Seats, Seat Heater, Seat Air Conditioner, Headlight Washer, Electric Rear Gate, Roof Rail, Front/Side/Back Camera, All-around Camera, Keyless, Smart Key, Lane Keep Assist, Automatic High Beam, Auto Light, Night Vision System with Pedestrian Recognition Function, Blind Spot Monitoring System, Road Sign Recognition System, Driver fatigue monitoring system, System for preventing a collision with a function of automatic braking.