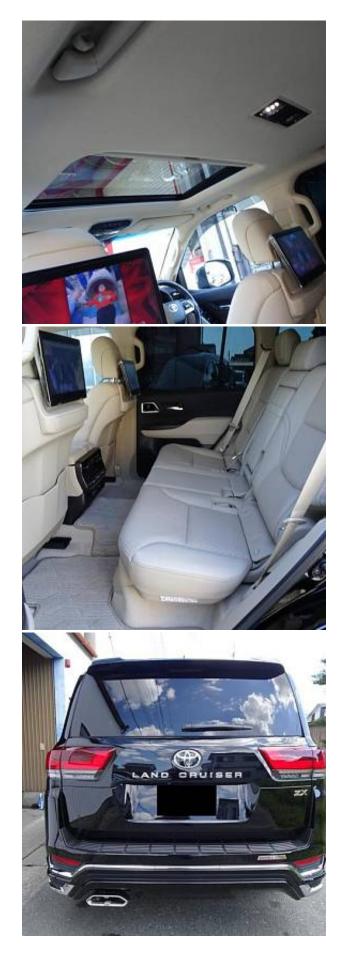

Toyota Land Cruiser ZX 3.5 Sliding Sunroof, 20 inch Alloy Wheels, JBL Audio System, Turbocharger, Driver Seat Airbag /Passenger Seat Airbag /Side Airbags, USB Input Terminal, Drive Recorder, Anti-theft Device, Bluetooth Connection, TV & Navigation /SD Navigation, Rear Seat Monitor, Music Player Connectable, Leather Seats, Power Seats, Seat Heater, Seat Air Conditioner, Headlight Washer, Electric Rear Gate, Roof Rail, Front/Side/Back Camera, All-around Camera, Keyless, Smart Key, Lane Keep Assist, Automatic High Beam, Auto Light, Night Vision System with Pedestrian Recognition Function, Blind Spot Monitoring System, Road Sign Recognition System, Driver fatigue monitoring system, System for preventing a collision with a function of automatic braking.