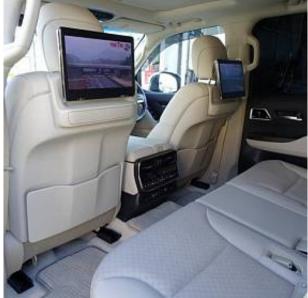

Toyota Land Cruiser ZX 3.5 Sliding Sunroof, 20 inch Alloy Wheels, JBL Audio System, Turbocharger, Driver Seat Airbag /Passenger Seat Airbag /Side Airbags, USB Input Terminal, Drive Recorder, Anti-theft Device, Bluetooth Connection, TV & Navigation /SD Navigation, Rear Seat Monitor, Music Player Connectable, Leather Seats, Power Seats, Seat Heater, Seat Air Conditioner, Headlight Washer, Electric Rear Gate, Roof Rail, Front/Side/Back Camera, All-around Camera, Keyless, Smart Key, Lane Keep Assist, Automatic High Beam, Auto Light, Night Vision System with Pedestrian Recognition Function, Blind Spot Monitoring System, Road Sign Recognition System, Driver fatigue monitoring system, System for preventing a collision with a function of automatic braking.