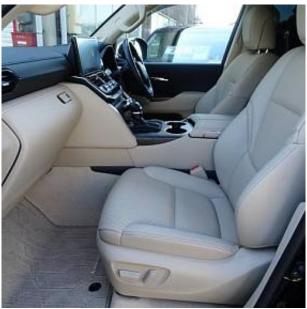

Toyota Land Cruiser ZX 3.5 Sliding Sunroof, 20 inch Alloy Wheels, JBL Audio System, Turbocharger, Driver Seat Airbag /Passenger Seat Airbag /Side Airbags, USB Input Terminal, Drive Recorder, Anti-theft Device, Bluetooth Connection, TV & Navigation /SD Navigation, Rear Seat Monitor, Music Player Connectable, Leather Seats, Power Seats, Seat Heater, Seat Air Conditioner, Headlight Washer, Electric Rear Gate, Roof Rail, Front/Side/Back Camera, All-around Camera, Keyless, Smart Key, Lane Keep Assist, Automatic High Beam, Auto Light, Night Vision System with Pedestrian Recognition Function, Blind Spot Monitoring System, Road Sign Recognition System, Driver fatigue monitoring system, System for preventing a collision with a function of automatic braking.