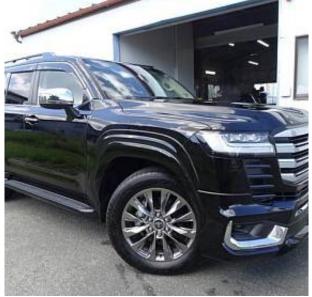

## Unit **№19798**

| Automobile        | Toyota Land Cruiser | Выпуск          | October 2023 |
|-------------------|---------------------|-----------------|--------------|
| Miles             | 4400 km             | Exterior color  | Black        |
| Fuel type         | Petrol              | Engine size     | 3500 I       |
| BHP               | 415 ph              | Body type       | SUV          |
| Transmission      | Automatic           | Interior color  | Beige        |
| Количество дверей | 5                   | Количество мест | 7            |
| Combined MPG      | 12.7 l/100km        | Drive type      | 4WD          |
| Price:            | € 109 000           |                 |              |

Toyota Land Cruiser ZX 3.5 Sliding Sunroof, 20 inch Alloy Wheels, JBL Audio System, Turbocharger, Driver Seat Airbag /Passenger Seat Airbag /Side Airbags, USB Input Terminal, Drive Recorder, Anti-theft Device, Bluetooth Connection, TV & Navigation /SD Navigation, Rear Seat Monitor, Music Player Connectable, Leather Seats, Power Seats, Seat Heater, Seat Air Conditioner, Headlight Washer, Electric Rear Gate, Roof Rail, Front/Side/Back Camera, All-around Camera, Keyless, Smart Key, Lane Keep Assist, Automatic High Beam, Auto Light, Night Vision System with Pedestrian Recognition Function, Blind Spot Monitoring System, Road Sign Recognition System, Driver fatigue monitoring system, System for preventing a collision with a function of automatic braking.