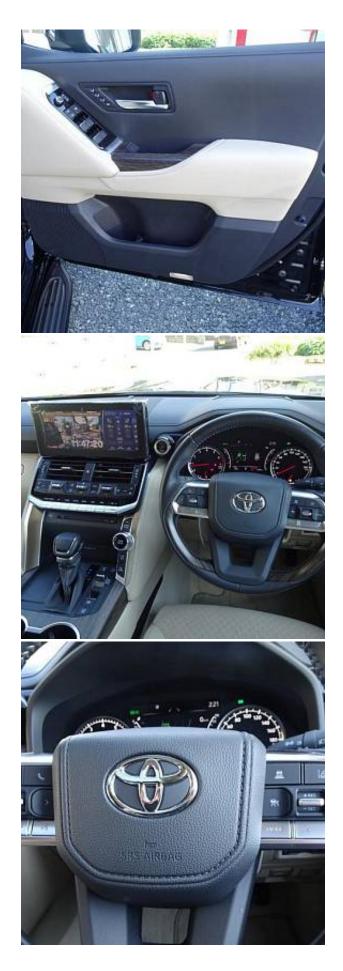

Toyota Land Cruiser ZX 3.5 Sliding Sunroof, 20 inch Alloy Wheels, JBL Audio System, Turbocharger, Driver Seat Airbag /Passenger Seat Airbag /Side Airbags, USB Input Terminal, Drive Recorder, Anti-theft Device, Bluetooth Connection, TV & Navigation /SD Navigation, Rear Seat Monitor, Music Player Connectable, Leather Seats, Power Seats, Seat Heater, Seat Air Conditioner, Headlight Washer, Electric Rear Gate, Roof Rail, Front/Side/Back Camera, All-around Camera, Keyless, Smart Key, Lane Keep Assist, Automatic High Beam, Auto Light, Night Vision System with Pedestrian Recognition Function, Blind Spot Monitoring System, Road Sign Recognition System, Driver fatigue monitoring system, System for preventing a collision with a function of automatic braking.