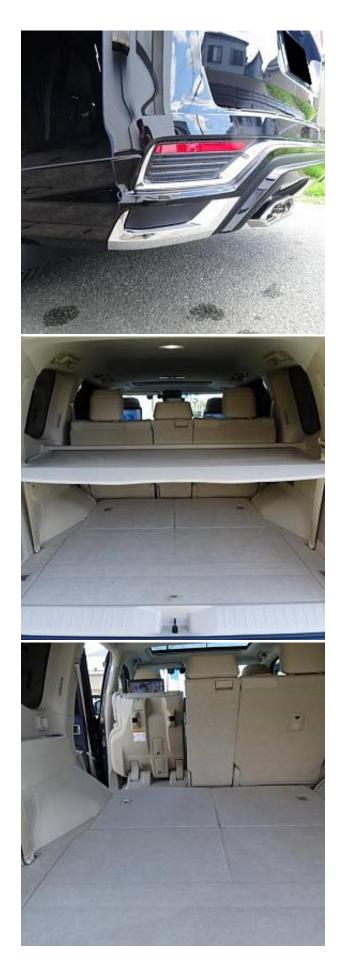

## Unit **№19798**

| Automobile        | Toyota Land Cruiser | Выпуск          | October 2023 |
|-------------------|---------------------|-----------------|--------------|
| Miles             | 4400 km             | Exterior color  | Black        |
| Fuel type         | Petrol              | Engine size     | 3500 I       |
| BHP               | 415 ph              | Body type       | SUV          |
| Transmission      | Automatic           | Interior color  | Beige        |
| Количество дверей | 5                   | Количество мест | 7            |
| Combined MPG      | 12.7 l/100km        | Drive type      | 4WD          |
| Price:            | € 109 000           |                 |              |

Toyota Land Cruiser ZX 3.5 Sliding Sunroof, 20 inch Alloy Wheels, JBL Audio System, Turbocharger, Driver Seat Airbag /Passenger Seat Airbag /Side Airbags, USB Input Terminal, Drive Recorder, Anti-theft Device, Bluetooth Connection, TV & Navigation /SD Navigation, Rear Seat Monitor, Music Player Connectable, Leather Seats, Power Seats, Seat Heater, Seat Air Conditioner, Headlight Washer, Electric Rear Gate, Roof Rail, Front/Side/Back Camera, All-around Camera, Keyless, Smart Key, Lane Keep Assist, Automatic High Beam, Auto Light, Night Vision System with Pedestrian Recognition Function, Blind Spot Monitoring System, Road Sign Recognition System, Driver fatigue monitoring system, System for preventing a collision with a function of automatic braking.