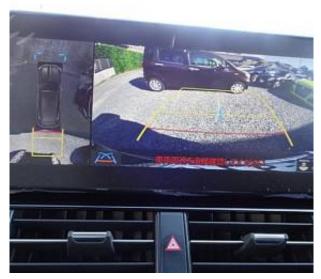

Toyota Land Cruiser ZX 3.5 Sliding Sunroof, 20 inch Alloy Wheels, JBL Audio System, Turbocharger, Driver Seat Airbag /Passenger Seat Airbag /Side Airbags, USB Input Terminal, Drive Recorder, Anti-theft Device, Bluetooth Connection, TV & Navigation /SD Navigation, Rear Seat Monitor, Music Player Connectable, Leather Seats, Power Seats, Seat Heater, Seat Air Conditioner, Headlight Washer, Electric Rear Gate, Roof Rail, Front/Side/Back Camera, All-around Camera, Keyless, Smart Key, Lane Keep Assist, Automatic High Beam, Auto Light, Night Vision System with Pedestrian Recognition Function, Blind Spot Monitoring System, Road Sign Recognition System, Driver fatigue monitoring system, System for preventing a collision with a function of automatic braking.