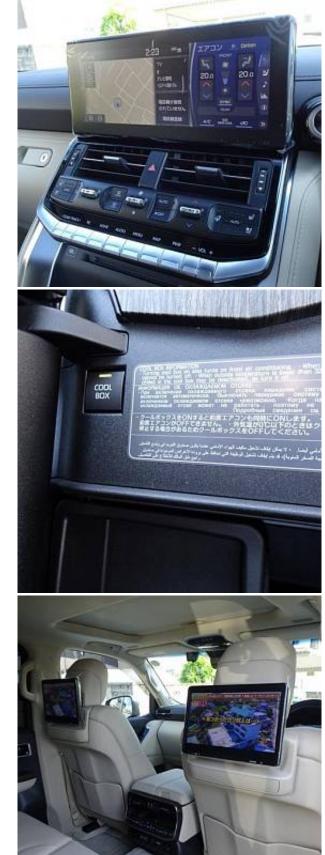

Toyota Land Cruiser ZX 3.5 Sliding Sunroof, 20 inch Alloy Wheels, JBL Audio System, Turbocharger, Driver Seat Airbag /Passenger Seat Airbag /Side Airbags, USB Input Terminal, Drive Recorder, Anti-theft Device, Bluetooth Connection, TV & Navigation /SD Navigation, Rear Seat Monitor, Music Player Connectable, Leather Seats, Power Seats, Seat Heater, Seat Air Conditioner, Headlight Washer, Electric Rear Gate, Roof Rail, Front/Side/Back Camera, All-around Camera, Keyless, Smart Key, Lane Keep Assist, Automatic High Beam, Auto Light, Night Vision System with Pedestrian Recognition Function, Blind Spot Monitoring System, Road Sign Recognition System, Driver fatigue monitoring system, System for preventing a collision with a function of automatic braking.