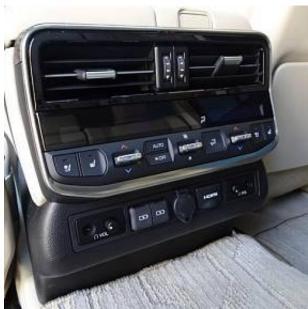

Toyota Land Cruiser ZX 3.5 Sliding Sunroof, 20 inch Alloy Wheels, JBL Audio System, Turbocharger, Driver Seat Airbag /Passenger Seat Airbag /Side Airbags, USB Input Terminal, Drive Recorder, Anti-theft Device, Bluetooth Connection, TV & Navigation /SD Navigation, Rear Seat Monitor, Music Player Connectable, Leather Seats, Power Seats, Seat Heater, Seat Air Conditioner, Headlight Washer, Electric Rear Gate, Roof Rail, Front/Side/Back Camera, All-around Camera, Keyless, Smart Key, Lane Keep Assist, Automatic High Beam, Auto Light, Night Vision System with Pedestrian Recognition Function, Blind Spot Monitoring System, Road Sign Recognition System, Driver fatigue monitoring system, System for preventing a collision with a function of automatic braking.