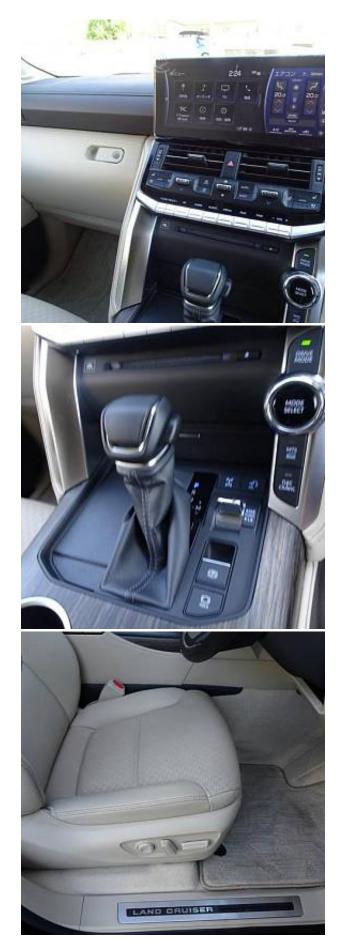

Toyota Land Cruiser ZX 3.5 Sliding Sunroof, 20 inch Alloy Wheels, JBL Audio System, Turbocharger, Driver Seat Airbag /Passenger Seat Airbag /Side Airbags, USB Input Terminal, Drive Recorder, Anti-theft Device, Bluetooth Connection, TV & Navigation /SD Navigation, Rear Seat Monitor, Music Player Connectable, Leather Seats, Power Seats, Seat Heater, Seat Air Conditioner, Headlight Washer, Electric Rear Gate, Roof Rail, Front/Side/Back Camera, All-around Camera, Keyless, Smart Key, Lane Keep Assist, Automatic High Beam, Auto Light, Night Vision System with Pedestrian Recognition Function, Blind Spot Monitoring System, Road Sign Recognition System, Driver fatigue monitoring system, System for preventing a collision with a function of automatic braking.