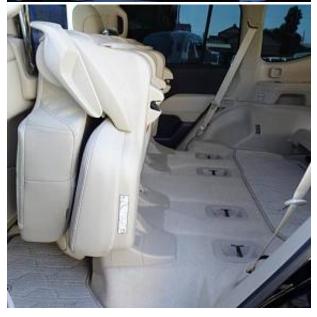

Toyota Land Cruiser ZX 3.5 Sliding Sunroof, 20 inch Alloy Wheels, JBL Audio System, Turbocharger, Driver Seat Airbag /Passenger Seat Airbag /Side Airbags, USB Input Terminal, Drive Recorder, Anti-theft Device, Bluetooth Connection, TV & Navigation /SD Navigation, Rear Seat Monitor, Music Player Connectable, Leather Seats, Power Seats, Seat Heater, Seat Air Conditioner, Headlight Washer, Electric Rear Gate, Roof Rail, Front/Side/Back Camera, All-around Camera, Keyless, Smart Key, Lane Keep Assist, Automatic High Beam, Auto Light, Night Vision System with Pedestrian Recognition Function, Blind Spot Monitoring System, Road Sign Recognition System, Driver fatigue monitoring system, System for preventing a collision with a function of automatic braking.