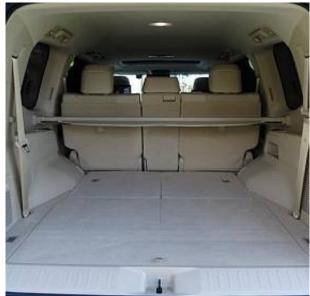

## Unit **№19798**

| Automobile        | Toyota Land Cruiser | Выпуск          | October 2023 |
|-------------------|---------------------|-----------------|--------------|
| Miles             | 4400 km             | Exterior color  | Black        |
| Fuel type         | Petrol              | Engine size     | 3500 I       |
| BHP               | 415 ph              | Body type       | SUV          |
| Transmission      | Automatic           | Interior color  | Beige        |
| Количество дверей | 5                   | Количество мест | 7            |
| Combined MPG      | 12.7 l/100km        | Drive type      | 4WD          |
| Price:            | € 109 000           |                 |              |

Toyota Land Cruiser ZX 3.5 Sliding Sunroof, 20 inch Alloy Wheels, JBL Audio System, Turbocharger, Driver Seat Airbag /Passenger Seat Airbag /Side Airbags, USB Input Terminal, Drive Recorder, Anti-theft Device, Bluetooth Connection, TV & Navigation /SD Navigation, Rear Seat Monitor, Music Player Connectable, Leather Seats, Power Seats, Seat Heater, Seat Air Conditioner, Headlight Washer, Electric Rear Gate, Roof Rail, Front/Side/Back Camera, All-around Camera, Keyless, Smart Key, Lane Keep Assist, Automatic High Beam, Auto Light, Night Vision System with Pedestrian Recognition Function, Blind Spot Monitoring System, Road Sign Recognition System, Driver fatigue monitoring system, System for preventing a collision with a function of automatic braking.