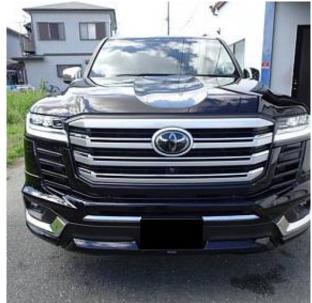

## Unit **№19798**

| Automobile        | Toyota Land Cruiser | Выпуск          | October 2023 |
|-------------------|---------------------|-----------------|--------------|
| Miles             | 4400 km             | Exterior color  | Black        |
| Fuel type         | Petrol              | Engine size     | 3500 I       |
| BHP               | 415 ph              | Body type       | SUV          |
| Transmission      | Automatic           | Interior color  | Beige        |
| Количество дверей | 5                   | Количество мест | 7            |
| Combined MPG      | 12.7 l/100km        | Drive type      | 4WD          |
| Price:            | € 109 000           |                 |              |

Toyota Land Cruiser ZX 3.5 Sliding Sunroof, 20 inch Alloy Wheels, JBL Audio System, Turbocharger, Driver Seat Airbag /Passenger Seat Airbag /Side Airbags, USB Input Terminal, Drive Recorder, Anti-theft Device, Bluetooth Connection, TV & Navigation /SD Navigation, Rear Seat Monitor, Music Player Connectable, Leather Seats, Power Seats, Seat Heater, Seat Air Conditioner, Headlight Washer, Electric Rear Gate, Roof Rail, Front/Side/Back Camera, All-around Camera, Keyless, Smart Key, Lane Keep Assist, Automatic High Beam, Auto Light, Night Vision System with Pedestrian Recognition Function, Blind Spot Monitoring System, Road Sign Recognition System, Driver fatigue monitoring system, System for preventing a collision with a function of automatic braking.