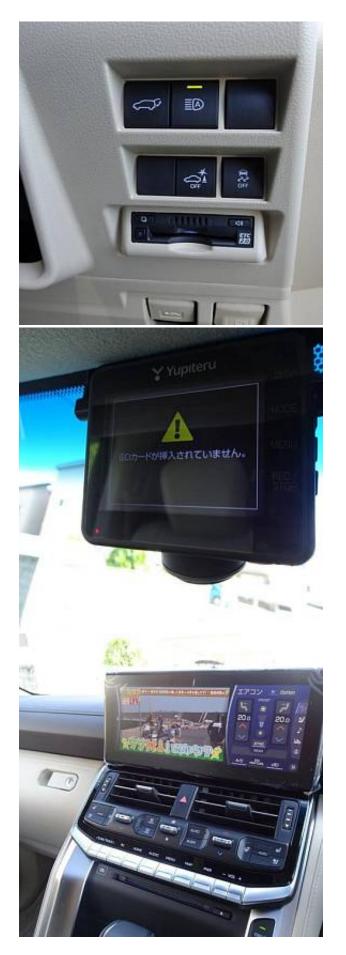

Toyota Land Cruiser ZX 3.5 Sliding Sunroof, 20 inch Alloy Wheels, JBL Audio System, Turbocharger, Driver Seat Airbag /Passenger Seat Airbag /Side Airbags, USB Input Terminal, Drive Recorder, Anti-theft Device, Bluetooth Connection, TV & Navigation /SD Navigation, Rear Seat Monitor, Music Player Connectable, Leather Seats, Power Seats, Seat Heater, Seat Air Conditioner, Headlight Washer, Electric Rear Gate, Roof Rail, Front/Side/Back Camera, All-around Camera, Keyless, Smart Key, Lane Keep Assist, Automatic High Beam, Auto Light, Night Vision System with Pedestrian Recognition Function, Blind Spot Monitoring System, Road Sign Recognition System, Driver fatigue monitoring system, System for preventing a collision with a function of automatic braking.