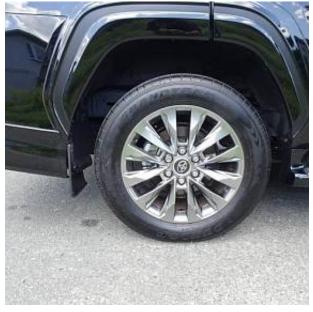

## Unit **№19798**

| Automobile        | Toyota Land Cruiser | Выпуск          | October 2023 |
|-------------------|---------------------|-----------------|--------------|
| Miles             | 4400 km             | Exterior color  | Black        |
| Fuel type         | Petrol              | Engine size     | 3500 I       |
| BHP               | 415 ph              | Body type       | SUV          |
| Transmission      | Automatic           | Interior color  | Beige        |
| Количество дверей | 5                   | Количество мест | 7            |
| Combined MPG      | 12.7 l/100km        | Drive type      | 4WD          |
| Price:            | € 109 000           |                 |              |

Toyota Land Cruiser ZX 3.5 Sliding Sunroof, 20 inch Alloy Wheels, JBL Audio System, Turbocharger, Driver Seat Airbag /Passenger Seat Airbag /Side Airbags, USB Input Terminal, Drive Recorder, Anti-theft Device, Bluetooth Connection, TV & Navigation /SD Navigation, Rear Seat Monitor, Music Player Connectable, Leather Seats, Power Seats, Seat Heater, Seat Air Conditioner, Headlight Washer, Electric Rear Gate, Roof Rail, Front/Side/Back Camera, All-around Camera, Keyless, Smart Key, Lane Keep Assist, Automatic High Beam, Auto Light, Night Vision System with Pedestrian Recognition Function, Blind Spot Monitoring System, Road Sign Recognition System, Driver fatigue monitoring system, System for preventing a collision with a function of automatic braking.