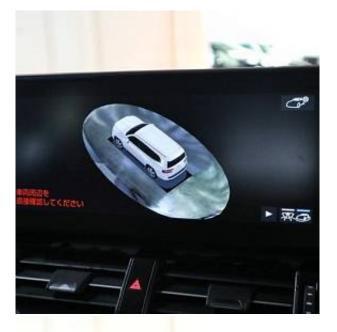

Toyota Land Cruiser GR Sport 3.5 Sliding Sunroof, 18 inch Alloy Wheels, Twin Turbo, JBL Audio System, Cool Box, Driver Seat Airbag /Passenger Seat Airbag /Side Airbag, USB Input Terminal, Anti-theft Device, Bluetooth Connection, 100V Power Supply, TV & Navigation /Memory Navi, Music Player Connectable/Music Server, Rear Seat Monitor, Blu-ray/DVD/CD Playback, Leather Seats, Power Seats, Seat Heater, Seat Air Conditioner, Headlight Washer, Electric Rear Gate, Roof Rail, Back Camera, All-around Camera, Keyless, Smart Key, Lane Keep Assist, Automatic High Beam, Adaptive cruise control, Night vision with pedestrian recognition, Road sign recognition system, Pre-collision system with automatic braking function.