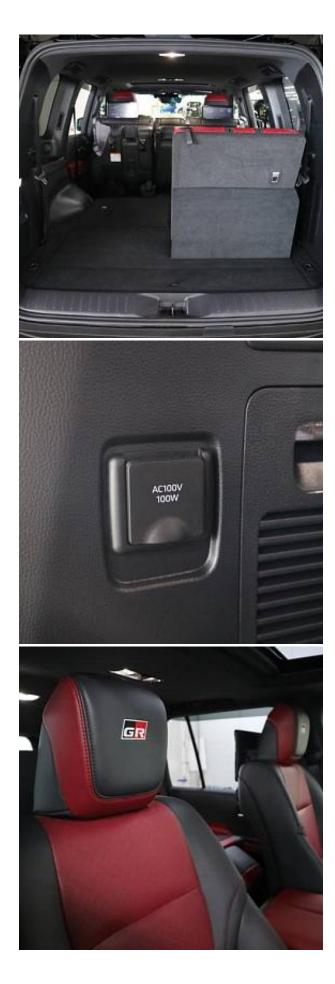

Toyota Land Cruiser GR Sport 3.5 Sliding Sunroof, 18 inch Alloy Wheels, Twin Turbo, JBL Audio System, Cool Box, Driver Seat Airbag /Passenger Seat Airbag /Side Airbag, USB Input Terminal, Anti-theft Device, Bluetooth Connection, 100V Power Supply, TV & Navigation /Memory Navi, Music Player Connectable/Music Server, Rear Seat Monitor, Blu-ray/DVD/CD Playback, Leather Seats, Power Seats, Seat Heater, Seat Air Conditioner, Headlight Washer, Electric Rear Gate, Roof Rail, Back Camera, All-around Camera, Keyless, Smart Key, Lane Keep Assist, Automatic High Beam, Adaptive cruise control, Night vision with pedestrian recognition, Road sign recognition system, Pre-collision system with automatic braking function.