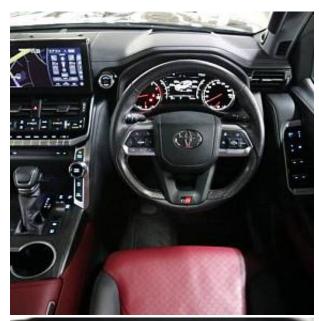

Toyota Land Cruiser GR Sport 3.5 Sliding Sunroof, 18 inch Alloy Wheels, Twin Turbo, JBL Audio System, Cool Box, Driver Seat Airbag /Passenger Seat Airbag /Side Airbag, USB Input Terminal, Anti-theft Device, Bluetooth Connection, 100V Power Supply, TV & Navigation /Memory Navi, Music Player Connectable/Music Server, Rear Seat Monitor, Blu-ray/DVD/CD Playback, Leather Seats, Power Seats, Seat Heater, Seat Air Conditioner, Headlight Washer, Electric Rear Gate, Roof Rail, Back Camera, All-around Camera, Keyless, Smart Key, Lane Keep Assist, Automatic High Beam, Adaptive cruise control, Night vision with pedestrian recognition, Road sign recognition system, Pre-collision system with automatic braking function.