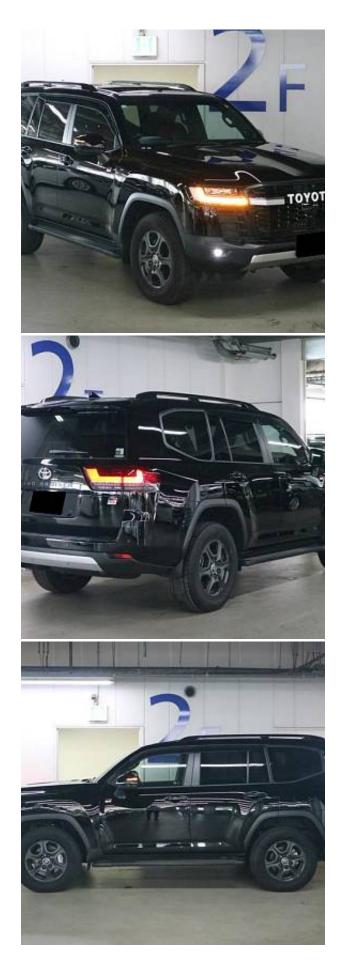

## Unit **№19716**

| Automobile        | Toyota Land Cruiser | Выпуск          | July 2023 |
|-------------------|---------------------|-----------------|-----------|
| Miles             | 12000 km            | Exterior color  | Black     |
| Fuel type         | Petrol              | Engine size     | 3500 I    |
| BHP               | 415 ph              | Body type       | SUV       |
| Transmission      | Automatic           | Interior color  | Black/Red |
| Количество дверей | 5                   | Количество мест | 7         |
| Combined MPG      | 12.7 l/100km        | Drive type      | 4WD       |
| Price:            | € 116 000           |                 |           |

Toyota Land Cruiser GR Sport 3.5 Sliding Sunroof, 18 inch Alloy Wheels, Twin Turbo, JBL Audio System, Cool Box, Driver Seat Airbag /Passenger Seat Airbag /Side Airbag, USB Input Terminal, Anti-theft Device, Bluetooth Connection, 100V Power Supply, TV & Navigation /Memory Navi, Music Player Connectable/Music Server, Rear Seat Monitor, Blu-ray/DVD/CD Playback, Leather Seats, Power Seats, Seat Heater, Seat Air Conditioner, Headlight Washer, Electric Rear Gate, Roof Rail, Back Camera, All-around Camera, Keyless, Smart Key, Lane Keep Assist, Automatic High Beam, Adaptive cruise control, Night vision with pedestrian recognition, Road sign recognition system, Pre-collision system with automatic braking function.