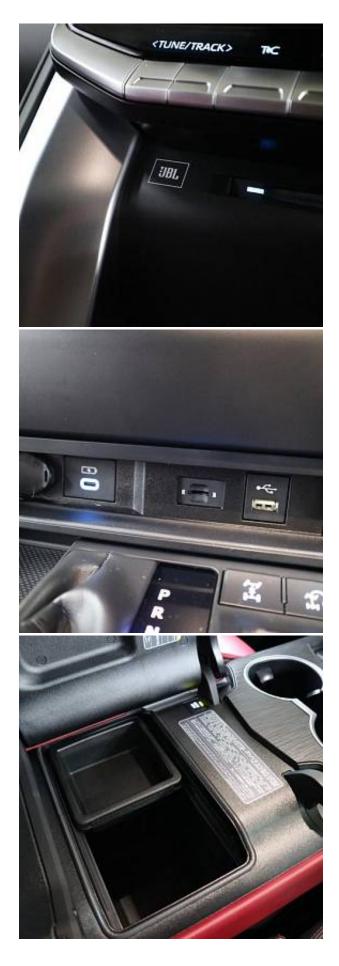

Toyota Land Cruiser GR Sport 3.5 Sliding Sunroof, 18 inch Alloy Wheels, Twin Turbo, JBL Audio System, Cool Box, Driver Seat Airbag /Passenger Seat Airbag /Side Airbag, USB Input Terminal, Anti-theft Device, Bluetooth Connection, 100V Power Supply, TV & Navigation /Memory Navi, Music Player Connectable/Music Server, Rear Seat Monitor, Blu-ray/DVD/CD Playback, Leather Seats, Power Seats, Seat Heater, Seat Air Conditioner, Headlight Washer, Electric Rear Gate, Roof Rail, Back Camera, All-around Camera, Keyless, Smart Key, Lane Keep Assist, Automatic High Beam, Adaptive cruise control, Night vision with pedestrian recognition, Road sign recognition system, Pre-collision system with automatic braking function.