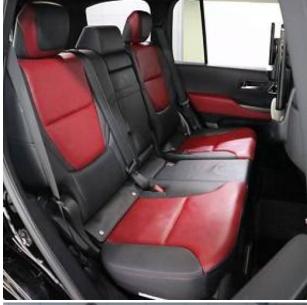

Toyota Land Cruiser GR Sport 3.5 Sliding Sunroof, 18 inch Alloy Wheels, Twin Turbo, JBL Audio System, Cool Box, Driver Seat Airbag /Passenger Seat Airbag /Side Airbag, USB Input Terminal, Anti-theft Device, Bluetooth Connection, 100V Power Supply, TV & Navigation /Memory Navi, Music Player Connectable/Music Server, Rear Seat Monitor, Blu-ray/DVD/CD Playback, Leather Seats, Power Seats, Seat Heater, Seat Air Conditioner, Headlight Washer, Electric Rear Gate, Roof Rail, Back Camera, All-around Camera, Keyless, Smart Key, Lane Keep Assist, Automatic High Beam, Adaptive cruise control, Night vision with pedestrian recognition, Road sign recognition system, Pre-collision system with automatic braking function.