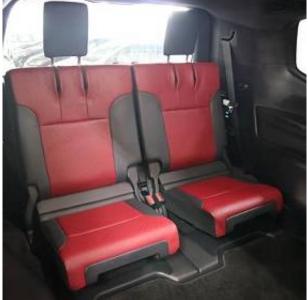

## Unit **№19716**

| Automobile        | Toyota Land Cruiser | Выпуск          | July 2023 |
|-------------------|---------------------|-----------------|-----------|
| Miles             | 12000 km            | Exterior color  | Black     |
| Fuel type         | Petrol              | Engine size     | 3500 I    |
| BHP               | 415 ph              | Body type       | SUV       |
| Transmission      | Automatic           | Interior color  | Black/Red |
| Количество дверей | 5                   | Количество мест | 7         |
| Combined MPG      | 12.7 l/100km        | Drive type      | 4WD       |
| Price:            | € 116 000           |                 |           |

Toyota Land Cruiser GR Sport 3.5 Sliding Sunroof, 18 inch Alloy Wheels, Twin Turbo, JBL Audio System, Cool Box, Driver Seat Airbag /Passenger Seat Airbag /Side Airbag, USB Input Terminal, Anti-theft Device, Bluetooth Connection, 100V Power Supply, TV & Navigation /Memory Navi, Music Player Connectable/Music Server, Rear Seat Monitor, Blu-ray/DVD/CD Playback, Leather Seats, Power Seats, Seat Heater, Seat Air Conditioner, Headlight Washer, Electric Rear Gate, Roof Rail, Back Camera, All-around Camera, Keyless, Smart Key, Lane Keep Assist, Automatic High Beam, Adaptive cruise control, Night vision with pedestrian recognition, Road sign recognition system, Pre-collision system with automatic braking function.