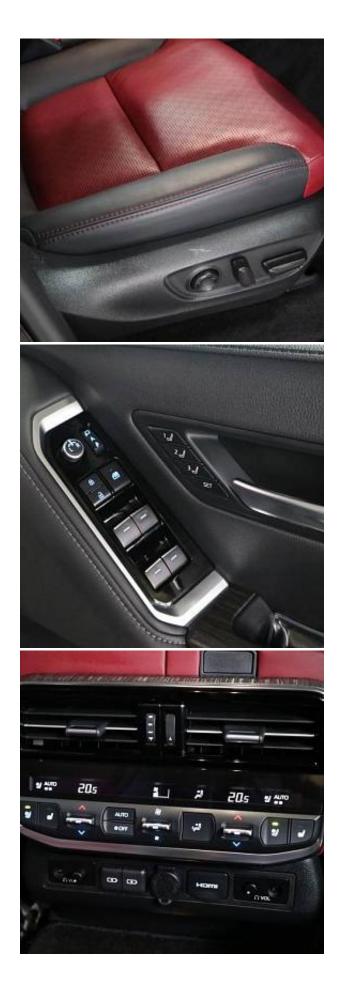

Toyota Land Cruiser GR Sport 3.5 Sliding Sunroof, 18 inch Alloy Wheels, Twin Turbo, JBL Audio System, Cool Box, Driver Seat Airbag /Passenger Seat Airbag /Side Airbag, USB Input Terminal, Anti-theft Device, Bluetooth Connection, 100V Power Supply, TV & Navigation /Memory Navi, Music Player Connectable/Music Server, Rear Seat Monitor, Blu-ray/DVD/CD Playback, Leather Seats, Power Seats, Seat Heater, Seat Air Conditioner, Headlight Washer, Electric Rear Gate, Roof Rail, Back Camera, All-around Camera, Keyless, Smart Key, Lane Keep Assist, Automatic High Beam, Adaptive cruise control, Night vision with pedestrian recognition, Road sign recognition system, Pre-collision system with automatic braking function.