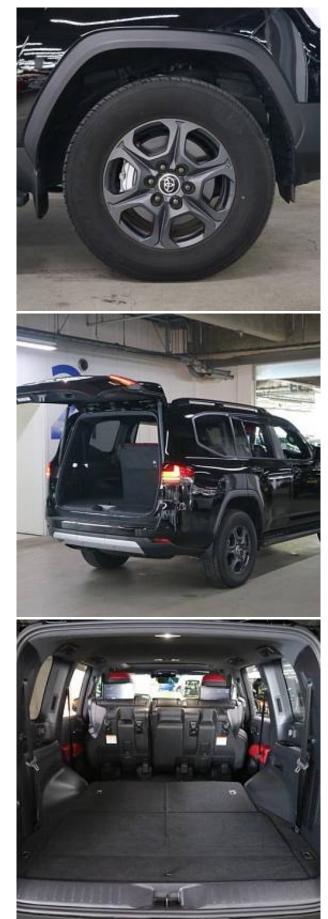

Toyota Land Cruiser GR Sport 3.5 Sliding Sunroof, 18 inch Alloy Wheels, Twin Turbo, JBL Audio System, Cool Box, Driver Seat Airbag /Passenger Seat Airbag /Side Airbag, USB Input Terminal, Anti-theft Device, Bluetooth Connection, 100V Power Supply, TV & Navigation /Memory Navi, Music Player Connectable/Music Server, Rear Seat Monitor, Blu-ray/DVD/CD Playback, Leather Seats, Power Seats, Seat Heater, Seat Air Conditioner, Headlight Washer, Electric Rear Gate, Roof Rail, Back Camera, All-around Camera, Keyless, Smart Key, Lane Keep Assist, Automatic High Beam, Adaptive cruise control, Night vision with pedestrian recognition, Road sign recognition system, Pre-collision system with automatic braking function.