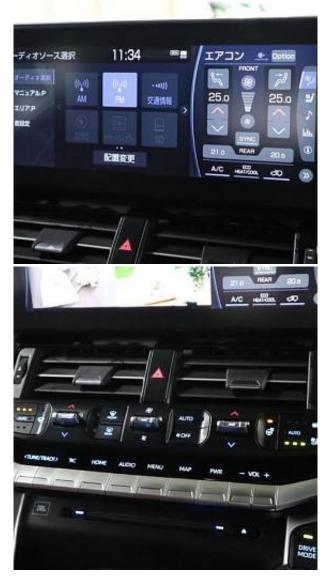

Toyota Land Cruiser GR Sport 3.5 Sliding Sunroof, 18 inch Alloy Wheels, Twin Turbo, JBL Audio System, Cool Box, Driver Seat Airbag /Passenger Seat Airbag /Side Airbag, USB Input Terminal, Anti-theft Device, Bluetooth Connection, 100V Power Supply, TV & Navigation /Memory Navi, Music Player Connectable/Music Server, Rear Seat Monitor, Blu-ray/DVD/CD Playback, Leather Seats, Power Seats, Seat Heater, Seat Air Conditioner, Headlight Washer, Electric Rear Gate, Roof Rail, Back Camera, All-around Camera, Keyless, Smart Key, Lane Keep Assist, Automatic High Beam, Adaptive cruise control, Night vision with pedestrian recognition, Road sign recognition system, Pre-collision system with automatic braking function.