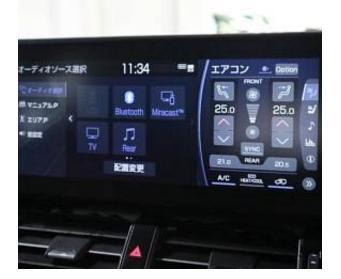

Toyota Land Cruiser GR Sport 3.5 Sliding Sunroof, 18 inch Alloy Wheels, Twin Turbo, JBL Audio System, Cool Box, Driver Seat Airbag /Passenger Seat Airbag /Side Airbag, USB Input Terminal, Anti-theft Device, Bluetooth Connection, 100V Power Supply, TV & Navigation /Memory Navi, Music Player Connectable/Music Server, Rear Seat Monitor, Blu-ray/DVD/CD Playback, Leather Seats, Power Seats, Seat Heater, Seat Air Conditioner, Headlight Washer, Electric Rear Gate, Roof Rail, Back Camera, All-around Camera, Keyless, Smart Key, Lane Keep Assist, Automatic High Beam, Adaptive cruise control, Night vision with pedestrian recognition, Road sign recognition system, Pre-collision system with automatic braking function.