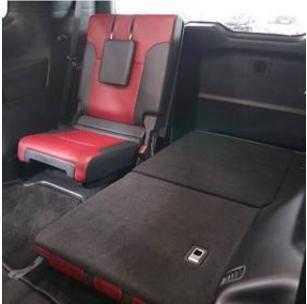

## Unit **№19716**

| Automobile        | Toyota Land Cruiser | Выпуск          | July 2023 |
|-------------------|---------------------|-----------------|-----------|
| Miles             | 12000 km            | Exterior color  | Black     |
| Fuel type         | Petrol              | Engine size     | 3500 I    |
| BHP               | 415 ph              | Body type       | SUV       |
| Transmission      | Automatic           | Interior color  | Black/Red |
| Количество дверей | 5                   | Количество мест | 7         |
| Combined MPG      | 12.7 l/100km        | Drive type      | 4WD       |
| Price:            | € 116 000           |                 |           |