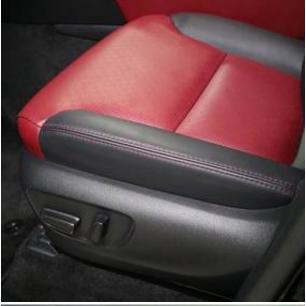

Toyota Land Cruiser GR Sport 3.5 Sliding Sunroof, 18 inch Alloy Wheels, Twin Turbo, JBL Audio System, Cool Box, Driver Seat Airbag /Passenger Seat Airbag /Side Airbag, USB Input Terminal, Anti-theft Device, Bluetooth Connection, 100V Power Supply, TV & Navigation /Memory Navi, Music Player Connectable/Music Server, Rear Seat Monitor, Blu-ray/DVD/CD Playback, Leather Seats, Power Seats, Seat Heater, Seat Air Conditioner, Headlight Washer, Electric Rear Gate, Roof Rail, Back Camera, All-around Camera, Keyless, Smart Key, Lane Keep Assist, Automatic High Beam, Adaptive cruise control, Night vision with pedestrian recognition, Road sign recognition system, Pre-collision system with automatic braking function.