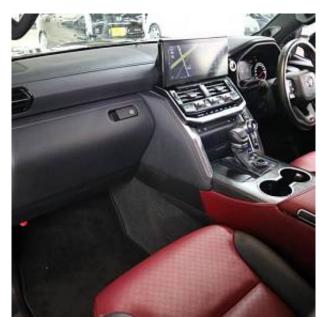

Toyota Land Cruiser GR Sport 3.5 Sliding Sunroof, 18 inch Alloy Wheels, Twin Turbo, JBL Audio System, Cool Box, Driver Seat Airbag /Passenger Seat Airbag /Side Airbag, USB Input Terminal, Anti-theft Device, Bluetooth Connection, 100V Power Supply, TV & Navigation /Memory Navi, Music Player Connectable/Music Server, Rear Seat Monitor, Blu-ray/DVD/CD Playback, Leather Seats, Power Seats, Seat Heater, Seat Air Conditioner, Headlight Washer, Electric Rear Gate, Roof Rail, Back Camera, All-around Camera, Keyless, Smart Key, Lane Keep Assist, Automatic High Beam, Adaptive cruise control, Night vision with pedestrian recognition, Road sign recognition system, Pre-collision system with automatic braking function.