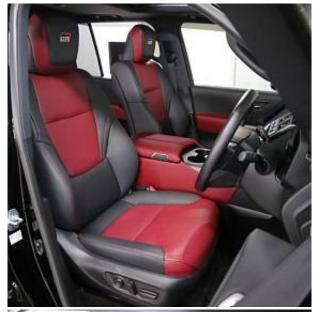

## Unit **№19716**

| Automobile        | Toyota Land Cruiser | Выпуск          | July 2023 |
|-------------------|---------------------|-----------------|-----------|
| Miles             | 12000 km            | Exterior color  | Black     |
| Fuel type         | Petrol              | Engine size     | 3500 I    |
| BHP               | 415 ph              | Body type       | SUV       |
| Transmission      | Automatic           | Interior color  | Black/Red |
| Количество дверей | 5                   | Количество мест | 7         |
| Combined MPG      | 12.7 l/100km        | Drive type      | 4WD       |
| Price:            | € 116 000           |                 |           |

Toyota Land Cruiser GR Sport 3.5 Sliding Sunroof, 18 inch Alloy Wheels, Twin Turbo, JBL Audio System, Cool Box, Driver Seat Airbag /Passenger Seat Airbag /Side Airbag, USB Input Terminal, Anti-theft Device, Bluetooth Connection, 100V Power Supply, TV & Navigation /Memory Navi, Music Player Connectable/Music Server, Rear Seat Monitor, Blu-ray/DVD/CD Playback, Leather Seats, Power Seats, Seat Heater, Seat Air Conditioner, Headlight Washer, Electric Rear Gate, Roof Rail, Back Camera, All-around Camera, Keyless, Smart Key, Lane Keep Assist, Automatic High Beam, Adaptive cruise control, Night vision with pedestrian recognition, Road sign recognition system, Pre-collision system with automatic braking function.