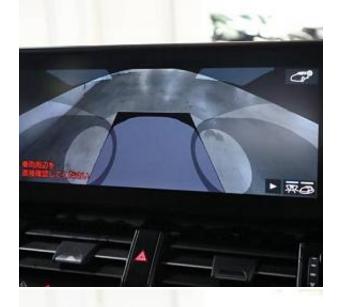

Toyota Land Cruiser GR Sport 3.5 Sliding Sunroof, 18 inch Alloy Wheels, Twin Turbo, JBL Audio System, Cool Box, Driver Seat Airbag /Passenger Seat Airbag /Side Airbag, USB Input Terminal, Anti-theft Device, Bluetooth Connection, 100V Power Supply, TV & Navigation /Memory Navi, Music Player Connectable/Music Server, Rear Seat Monitor, Blu-ray/DVD/CD Playback, Leather Seats, Power Seats, Seat Heater, Seat Air Conditioner, Headlight Washer, Electric Rear Gate, Roof Rail, Back Camera, All-around Camera, Keyless, Smart Key, Lane Keep Assist, Automatic High Beam, Adaptive cruise control, Night vision with pedestrian recognition, Road sign recognition system, Pre-collision system with automatic braking function.