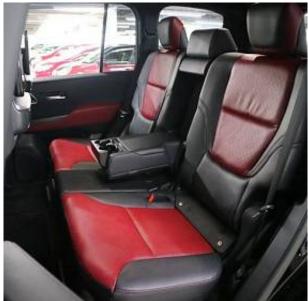

Toyota Land Cruiser GR Sport 3.5 Sliding Sunroof, 18 inch Alloy Wheels, Twin Turbo, JBL Audio System, Cool Box, Driver Seat Airbag /Passenger Seat Airbag /Side Airbag, USB Input Terminal, Anti-theft Device, Bluetooth Connection, 100V Power Supply, TV & Navigation /Memory Navi, Music Player Connectable/Music Server, Rear Seat Monitor, Blu-ray/DVD/CD Playback, Leather Seats, Power Seats, Seat Heater, Seat Air Conditioner, Headlight Washer, Electric Rear Gate, Roof Rail, Back Camera, All-around Camera, Keyless, Smart Key, Lane Keep Assist, Automatic High Beam, Adaptive cruise control, Night vision with pedestrian recognition, Road sign recognition system, Pre-collision system with automatic braking function.