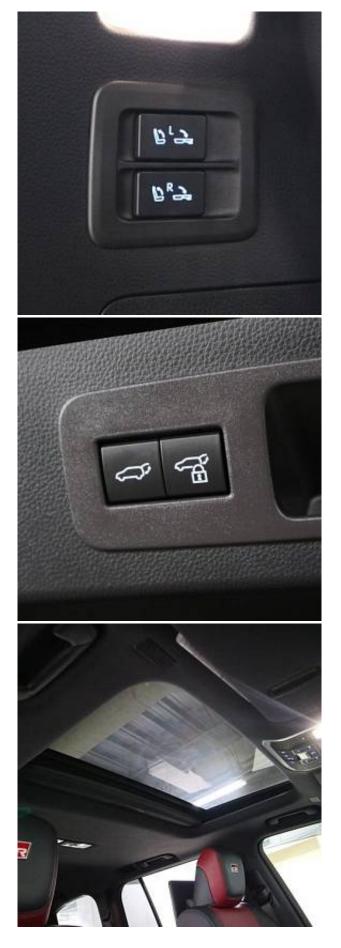

Toyota Land Cruiser GR Sport 3.5 Sliding Sunroof, 18 inch Alloy Wheels, Twin Turbo, JBL Audio System, Cool Box, Driver Seat Airbag /Passenger Seat Airbag /Side Airbag, USB Input Terminal, Anti-theft Device, Bluetooth Connection, 100V Power Supply, TV & Navigation /Memory Navi, Music Player Connectable/Music Server, Rear Seat Monitor, Blu-ray/DVD/CD Playback, Leather Seats, Power Seats, Seat Heater, Seat Air Conditioner, Headlight Washer, Electric Rear Gate, Roof Rail, Back Camera, All-around Camera, Keyless, Smart Key, Lane Keep Assist, Automatic High Beam, Adaptive cruise control, Night vision with pedestrian recognition, Road sign recognition system, Pre-collision system with automatic braking function.