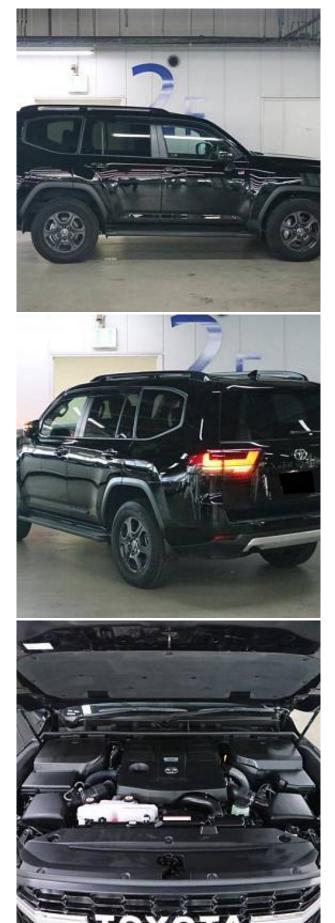

## Unit **№19716**

| Automobile        | Toyota Land Cruiser | Выпуск          | July 2023 |
|-------------------|---------------------|-----------------|-----------|
| Miles             | 12000 km            | Exterior color  | Black     |
| Fuel type         | Petrol              | Engine size     | 3500 I    |
| BHP               | 415 ph              | Body type       | SUV       |
| Transmission      | Automatic           | Interior color  | Black/Red |
| Количество дверей | 5                   | Количество мест | 7         |
| Combined MPG      | 12.7 l/100km        | Drive type      | 4WD       |
| Price:            | € 116 000           |                 |           |

Toyota Land Cruiser GR Sport 3.5 Sliding Sunroof, 18 inch Alloy Wheels, Twin Turbo, JBL Audio System, Cool Box, Driver Seat Airbag /Passenger Seat Airbag /Side Airbag, USB Input Terminal, Anti-theft Device, Bluetooth Connection, 100V Power Supply, TV & Navigation /Memory Navi, Music Player Connectable/Music Server, Rear Seat Monitor, Blu-ray/DVD/CD Playback, Leather Seats, Power Seats, Seat Heater, Seat Air Conditioner, Headlight Washer, Electric Rear Gate, Roof Rail, Back Camera, All-around Camera, Keyless, Smart Key, Lane Keep Assist, Automatic High Beam, Adaptive cruise control, Night vision with pedestrian recognition, Road sign recognition system, Pre-collision system with automatic braking function.