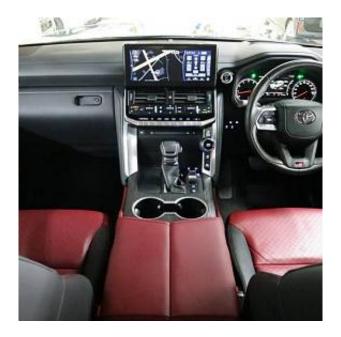

Toyota Land Cruiser GR Sport 3.5 Sliding Sunroof, 18 inch Alloy Wheels, Twin Turbo, JBL Audio System, Cool Box, Driver Seat Airbag /Passenger Seat Airbag /Side Airbag, USB Input Terminal, Anti-theft Device, Bluetooth Connection, 100V Power Supply, TV & Navigation /Memory Navi, Music Player Connectable/Music Server, Rear Seat Monitor, Blu-ray/DVD/CD Playback, Leather Seats, Power Seats, Seat Heater, Seat Air Conditioner, Headlight Washer, Electric Rear Gate, Roof Rail, Back Camera, All-around Camera, Keyless, Smart Key, Lane Keep Assist, Automatic High Beam, Adaptive cruise control, Night vision with pedestrian recognition, Road sign recognition system, Pre-collision system with automatic braking function.