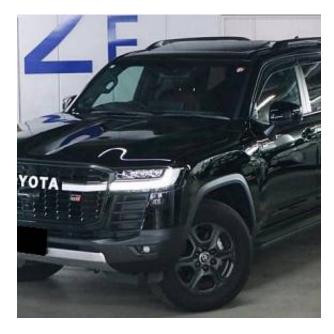

## Unit **№19716**

| Automobile        | Toyota Land Cruiser | Выпуск          | July 2023 |
|-------------------|---------------------|-----------------|-----------|
| Miles             | 12000 km            | Exterior color  | Black     |
| Fuel type         | Petrol              | Engine size     | 3500 I    |
| BHP               | 415 ph              | Body type       | SUV       |
| Transmission      | Automatic           | Interior color  | Black/Red |
| Количество дверей | 5                   | Количество мест | 7         |
| Combined MPG      | 12.7 l/100km        | Drive type      | 4WD       |
| Price:            | € 116 000           |                 |           |