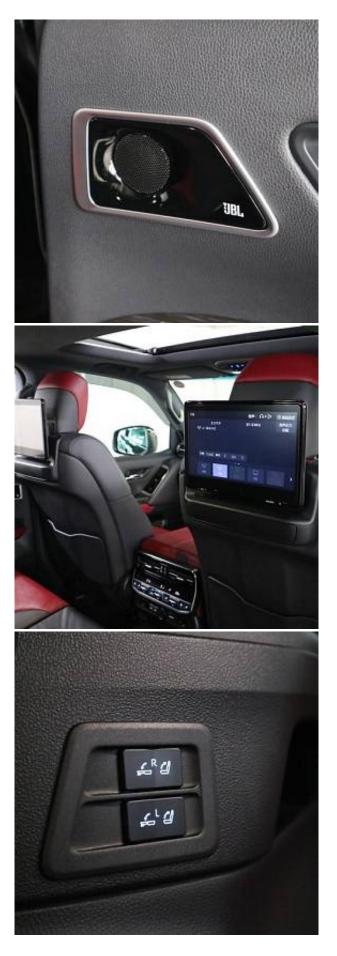

Toyota Land Cruiser GR Sport 3.5 Sliding Sunroof, 18 inch Alloy Wheels, Twin Turbo, JBL Audio System, Cool Box, Driver Seat Airbag /Passenger Seat Airbag /Side Airbag, USB Input Terminal, Anti-theft Device, Bluetooth Connection, 100V Power Supply, TV & Navigation /Memory Navi, Music Player Connectable/Music Server, Rear Seat Monitor, Blu-ray/DVD/CD Playback, Leather Seats, Power Seats, Seat Heater, Seat Air Conditioner, Headlight Washer, Electric Rear Gate, Roof Rail, Back Camera, All-around Camera, Keyless, Smart Key, Lane Keep Assist, Automatic High Beam, Adaptive cruise control, Night vision with pedestrian recognition, Road sign recognition system, Pre-collision system with automatic braking function.