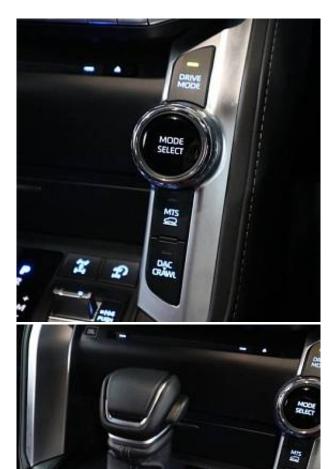

Toyota Land Cruiser GR Sport 3.5 Sliding Sunroof, 18 inch Alloy Wheels, Twin Turbo, JBL Audio System, Cool Box, Driver Seat Airbag /Passenger Seat Airbag /Side Airbag, USB Input Terminal, Anti-theft Device, Bluetooth Connection, 100V Power Supply, TV & Navigation /Memory Navi, Music Player Connectable/Music Server, Rear Seat Monitor, Blu-ray/DVD/CD Playback, Leather Seats, Power Seats, Seat Heater, Seat Air Conditioner, Headlight Washer, Electric Rear Gate, Roof Rail, Back Camera, All-around Camera, Keyless, Smart Key, Lane Keep Assist, Automatic High Beam, Adaptive cruise control, Night vision with pedestrian recognition, Road sign recognition system, Pre-collision system with automatic braking function.