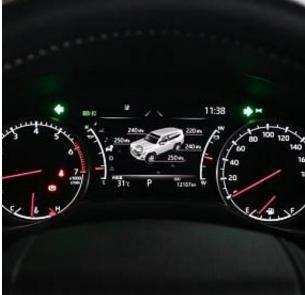

## Unit **№19716**

| Automobile        | Toyota Land Cruiser | Выпуск          | July 2023 |
|-------------------|---------------------|-----------------|-----------|
| Miles             | 12000 km            | Exterior color  | Black     |
| Fuel type         | Petrol              | Engine size     | 3500 I    |
| BHP               | 415 ph              | Body type       | SUV       |
| Transmission      | Automatic           | Interior color  | Black/Red |
| Количество дверей | 5                   | Количество мест | 7         |
| Combined MPG      | 12.7 l/100km        | Drive type      | 4WD       |
| Price:            | € 116 000           |                 |           |

Toyota Land Cruiser GR Sport 3.5 Sliding Sunroof, 18 inch Alloy Wheels, Twin Turbo, JBL Audio System, Cool Box, Driver Seat Airbag /Passenger Seat Airbag /Side Airbag, USB Input Terminal, Anti-theft Device, Bluetooth Connection, 100V Power Supply, TV & Navigation /Memory Navi, Music Player Connectable/Music Server, Rear Seat Monitor, Blu-ray/DVD/CD Playback, Leather Seats, Power Seats, Seat Heater, Seat Air Conditioner, Headlight Washer, Electric Rear Gate, Roof Rail, Back Camera, All-around Camera, Keyless, Smart Key, Lane Keep Assist, Automatic High Beam, Adaptive cruise control, Night vision with pedestrian recognition, Road sign recognition system, Pre-collision system with automatic braking function.