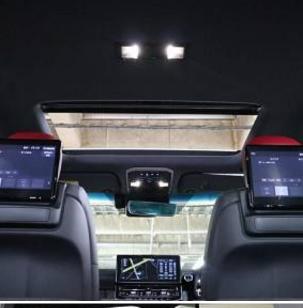

Toyota Land Cruiser GR Sport 3.5 Sliding Sunroof, 18 inch Alloy Wheels, Twin Turbo, JBL Audio System, Cool Box, Driver Seat Airbag /Passenger Seat Airbag /Side Airbag, USB Input Terminal, Anti-theft Device, Bluetooth Connection, 100V Power Supply, TV & Navigation /Memory Navi, Music Player Connectable/Music Server, Rear Seat Monitor, Blu-ray/DVD/CD Playback, Leather Seats, Power Seats, Seat Heater, Seat Air Conditioner, Headlight Washer, Electric Rear Gate, Roof Rail, Back Camera, All-around Camera, Keyless, Smart Key, Lane Keep Assist, Automatic High Beam, Adaptive cruise control, Night vision with pedestrian recognition, Road sign recognition system, Pre-collision system with automatic braking function.