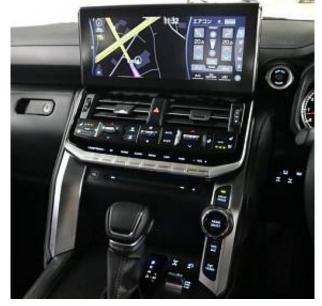

Toyota Land Cruiser GR Sport 3.5 Sliding Sunroof, 18 inch Alloy Wheels, Twin Turbo, JBL Audio System, Cool Box, Driver Seat Airbag /Passenger Seat Airbag /Side Airbag, USB Input Terminal, Anti-theft Device, Bluetooth Connection, 100V Power Supply, TV & Navigation /Memory Navi, Music Player Connectable/Music Server, Rear Seat Monitor, Blu-ray/DVD/CD Playback, Leather Seats, Power Seats, Seat Heater, Seat Air Conditioner, Headlight Washer, Electric Rear Gate, Roof Rail, Back Camera, All-around Camera, Keyless, Smart Key, Lane Keep Assist, Automatic High Beam, Adaptive cruise control, Night vision with pedestrian recognition, Road sign recognition system, Pre-collision system with automatic braking function.