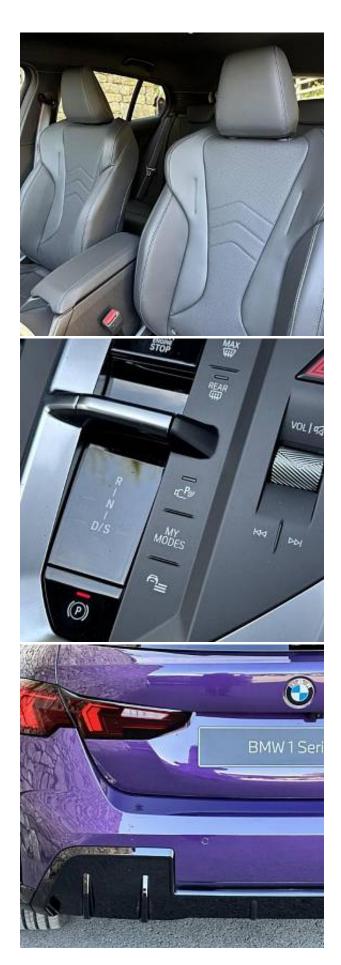

BMW 120 M Sport 1.5 19in M wheels Y-spoke style 976 M Bicolour, Technology Plus Pack, M Sport Package Pro, Dealer Launch Cars, BMW Individual High-Gloss Shadow Line with Extended Contents, M Sport Spoiler, Live Cockpit Professional, Storage for Wireless Charging, Harman Kardon Surround Sound Audio System, Head-Up Display, Parking Assistant Plus, High-Beam Assistant, Adaptive LED Headlights, M Sport Seat Belts, Rear-View Mirror with Auto Dimming, Folding Wing Mirrors with Auto-Dimming, Sun Protection Glass, BMW Individual Lights Shadow Line, M Sport Brakes with Red Calipers, Roof in Black, Comfort Access, Built-In Sat Nav, 5 Star Safety Rating, Climate Control, Parking Sensors, Mobile Phone Technology, Cruise Control, ISOFIX Child Seat Mounts, Smart Headlamps, Heated Seats, Camera.