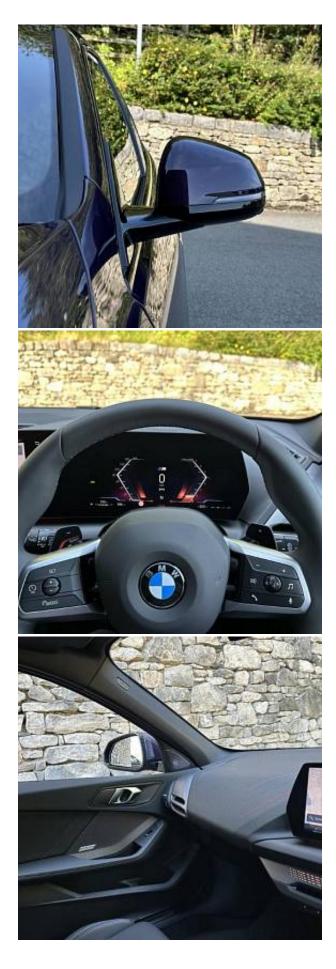

BMW 120 M Sport 1.5 19in M wheels Y-spoke style 976 M Bicolour, Technology Plus Pack, M Sport Package Pro, Dealer Launch Cars, BMW Individual High-Gloss Shadow Line with Extended Contents, M Sport Spoiler, Live Cockpit Professional, Storage for Wireless Charging, Harman Kardon Surround Sound Audio System, Head-Up Display, Parking Assistant Plus, High-Beam Assistant, Adaptive LED Headlights, M Sport Seat Belts, Rear-View Mirror with Auto Dimming, Folding Wing Mirrors with Auto-Dimming, Sun Protection Glass, BMW Individual Lights Shadow Line, M Sport Brakes with Red Calipers, Roof in Black, Comfort Access, Built-In Sat Nav, 5 Star Safety Rating, Climate Control, Parking Sensors, Mobile Phone Technology, Cruise Control, ISOFIX Child Seat Mounts, Smart Headlamps, Heated Seats, Camera.