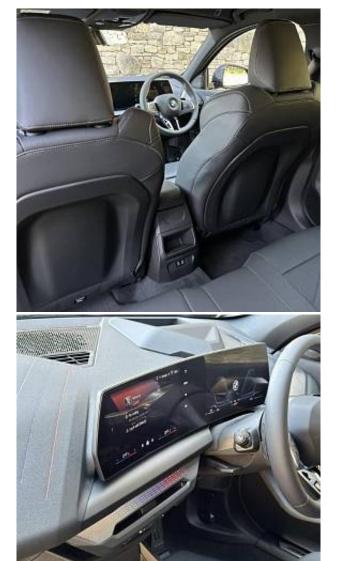

BMW 120 M Sport 1.5 19in M wheels Y-spoke style 976 M Bicolour, Technology Plus Pack, M Sport Package Pro, Dealer Launch Cars, BMW Individual High-Gloss Shadow Line with Extended Contents, M Sport Spoiler, Live Cockpit Professional, Storage for Wireless Charging, Harman Kardon Surround Sound Audio System, Head-Up Display, Parking Assistant Plus, High-Beam Assistant, Adaptive LED Headlights, M Sport Seat Belts, Rear-View Mirror with Auto Dimming, Folding Wing Mirrors with Auto-Dimming, Sun Protection Glass, BMW Individual Lights Shadow Line, M Sport Brakes with Red Calipers, Roof in Black, Comfort Access, Built-In Sat Nav, 5 Star Safety Rating, Climate Control, Parking Sensors, Mobile Phone Technology, Cruise Control, ISOFIX Child Seat Mounts, Smart Headlamps, Heated Seats, Camera.