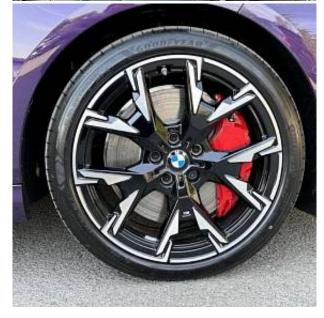

BMW 120 M Sport 1.5 19in M wheels Y-spoke style 976 M Bicolour, Technology Plus Pack, M Sport Package Pro, Dealer Launch Cars, BMW Individual High-Gloss Shadow Line with Extended Contents, M Sport Spoiler, Live Cockpit Professional, Storage for Wireless Charging, Harman Kardon Surround Sound Audio System, Head-Up Display, Parking Assistant Plus, High-Beam Assistant, Adaptive LED Headlights, M Sport Seat Belts, Rear-View Mirror with Auto Dimming, Folding Wing Mirrors with Auto-Dimming, Sun Protection Glass, BMW Individual Lights Shadow Line, M Sport Brakes with Red Calipers, Roof in Black, Comfort Access, Built-In Sat Nav, 5 Star Safety Rating, Climate Control, Parking Sensors, Mobile Phone Technology, Cruise Control, ISOFIX Child Seat Mounts, Smart Headlamps, Heated Seats, Camera.