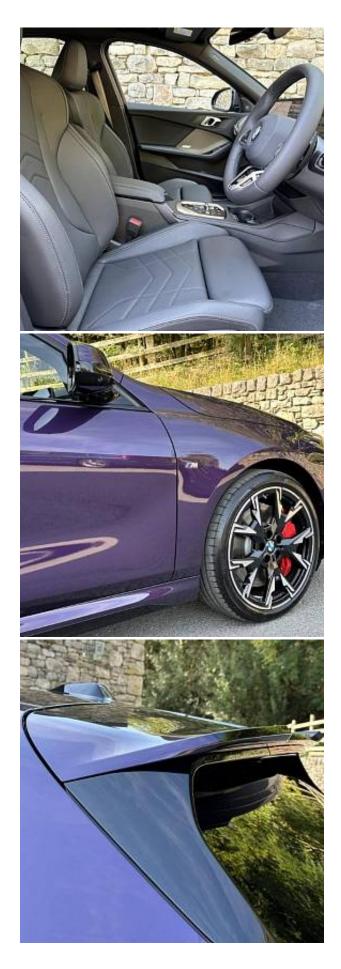

BMW 120 M Sport 1.5 19in M wheels Y-spoke style 976 M Bicolour, Technology Plus Pack, M Sport Package Pro, Dealer Launch Cars, BMW Individual High-Gloss Shadow Line with Extended Contents, M Sport Spoiler, Live Cockpit Professional, Storage for Wireless Charging, Harman Kardon Surround Sound Audio System, Head-Up Display, Parking Assistant Plus, High-Beam Assistant, Adaptive LED Headlights, M Sport Seat Belts, Rear-View Mirror with Auto Dimming, Folding Wing Mirrors with Auto-Dimming, Sun Protection Glass, BMW Individual Lights Shadow Line, M Sport Brakes with Red Calipers, Roof in Black, Comfort Access, Built-In Sat Nav, 5 Star Safety Rating, Climate Control, Parking Sensors, Mobile Phone Technology, Cruise Control, ISOFIX Child Seat Mounts, Smart Headlamps, Heated Seats, Camera.