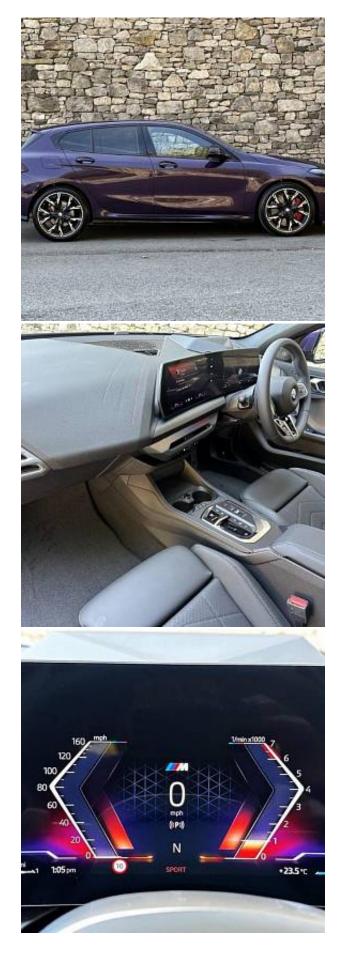

## Unit №19705

| Automobile        | BMW 1 Series 120i          | Выпуск          | October 2024          |
|-------------------|----------------------------|-----------------|-----------------------|
| Miles             | 10 miles                   | Exterior color  | Thundernight Metallic |
| Fuel type         | Hybrid (petrol / electric) | Engine size     | 1500 l                |
| BHP               | 168 ph                     | Body type       | Hatchback             |
| Transmission      | Automatic                  | Interior color  | Black                 |
| Количество дверей | 5                          | Количество мест | 5                     |
| Combined MPG      | 53 l/100km                 | Drive type      | AWD                   |
| Price:            | € 66 000                   |                 |                       |

BMW 120 M Sport 1.5 19in M wheels Y-spoke style 976 M Bicolour, Technology Plus Pack, M Sport Package Pro, Dealer Launch Cars, BMW Individual High-Gloss Shadow Line with Extended Contents, M Sport Spoiler, Live Cockpit Professional, Storage for Wireless Charging, Harman Kardon Surround Sound Audio System, Head-Up Display, Parking Assistant Plus, High-Beam Assistant, Adaptive LED Headlights, M Sport Seat Belts, Rear-View Mirror with Auto Dimming, Folding Wing Mirrors with Auto-Dimming, Sun Protection Glass, BMW Individual Lights Shadow Line, M Sport Brakes with Red Calipers, Roof in Black, Comfort Access, Built-In Sat Nav, 5 Star Safety Rating, Climate Control, Parking Sensors, Mobile Phone Technology, Cruise Control, ISOFIX Child Seat Mounts, Smart Headlamps, Heated Seats, Camera.