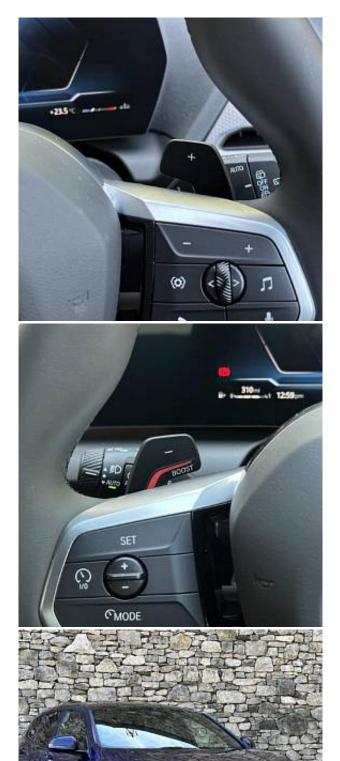

BMW 120 M Sport 1.5 19in M wheels Y-spoke style 976 M Bicolour, Technology Plus Pack, M Sport Package Pro, Dealer Launch Cars, BMW Individual High-Gloss Shadow Line with Extended Contents, M Sport Spoiler, Live Cockpit Professional, Storage for Wireless Charging, Harman Kardon Surround Sound Audio System, Head-Up Display, Parking Assistant Plus, High-Beam Assistant, Adaptive LED Headlights, M Sport Seat Belts, Rear-View Mirror with Auto Dimming, Folding Wing Mirrors with Auto-Dimming, Sun Protection Glass, BMW Individual Lights Shadow Line, M Sport Brakes with Red Calipers, Roof in Black, Comfort Access, Built-In Sat Nav, 5 Star Safety Rating, Climate Control, Parking Sensors, Mobile Phone Technology, Cruise Control, ISOFIX Child Seat Mounts, Smart Headlamps, Heated Seats, Camera.