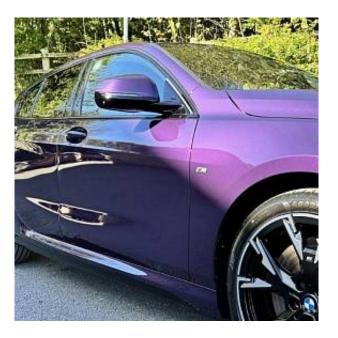

## Unit №19705

| Automobile        | BMW 1 Series 120i          | Выпуск          | October 2024          |
|-------------------|----------------------------|-----------------|-----------------------|
| Miles             | 10 miles                   | Exterior color  | Thundernight Metallic |
| Fuel type         | Hybrid (petrol / electric) | Engine size     | 1500 l                |
| BHP               | 168 ph                     | Body type       | Hatchback             |
| Transmission      | Automatic                  | Interior color  | Black                 |
| Количество дверей | 5                          | Количество мест | 5                     |
| Combined MPG      | 53 l/100km                 | Drive type      | AWD                   |
| Price:            | € 66 000                   |                 |                       |

BMW 120 M Sport 1.5 19in M wheels Y-spoke style 976 M Bicolour, Technology Plus Pack, M Sport Package Pro, Dealer Launch Cars, BMW Individual High-Gloss Shadow Line with Extended Contents, M Sport Spoiler, Live Cockpit Professional, Storage for Wireless Charging, Harman Kardon Surround Sound Audio System, Head-Up Display, Parking Assistant Plus, High-Beam Assistant, Adaptive LED Headlights, M Sport Seat Belts, Rear-View Mirror with Auto Dimming, Folding Wing Mirrors with Auto-Dimming, Sun Protection Glass, BMW Individual Lights Shadow Line, M Sport Brakes with Red Calipers, Roof in Black, Comfort Access, Built-In Sat Nav, 5 Star Safety Rating, Climate Control, Parking Sensors, Mobile Phone Technology, Cruise Control, ISOFIX Child Seat Mounts, Smart Headlamps, Heated Seats, Camera.