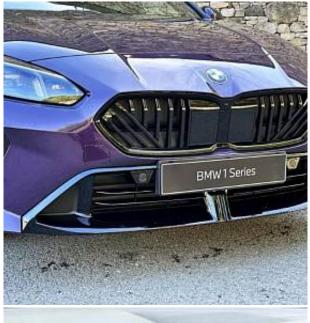

## Unit №19705

| Automobile        | BMW 1 Series 120i          | Выпуск          | October 2024          |
|-------------------|----------------------------|-----------------|-----------------------|
| Miles             | 10 miles                   | Exterior color  | Thundernight Metallic |
| Fuel type         | Hybrid (petrol / electric) | Engine size     | 1500 l                |
| BHP               | 168 ph                     | Body type       | Hatchback             |
| Transmission      | Automatic                  | Interior color  | Black                 |
| Количество дверей | 5                          | Количество мест | 5                     |
| Combined MPG      | 53 l/100km                 | Drive type      | AWD                   |
| Price:            | € 66 000                   |                 |                       |

BMW 120 M Sport 1.5 19in M wheels Y-spoke style 976 M Bicolour, Technology Plus Pack, M Sport Package Pro, Dealer Launch Cars, BMW Individual High-Gloss Shadow Line with Extended Contents, M Sport Spoiler, Live Cockpit Professional, Storage for Wireless Charging, Harman Kardon Surround Sound Audio System, Head-Up Display, Parking Assistant Plus, High-Beam Assistant, Adaptive LED Headlights, M Sport Seat Belts, Rear-View Mirror with Auto Dimming, Folding Wing Mirrors with Auto-Dimming, Sun Protection Glass, BMW Individual Lights Shadow Line, M Sport Brakes with Red Calipers, Roof in Black, Comfort Access, Built-In Sat Nav, 5 Star Safety Rating, Climate Control, Parking Sensors, Mobile Phone Technology, Cruise Control, ISOFIX Child Seat Mounts, Smart Headlamps, Heated Seats, Camera.