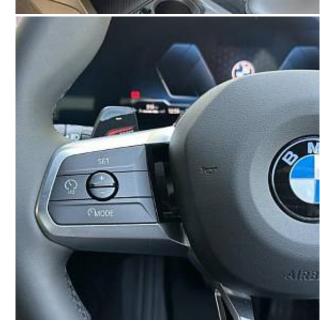

BMW 120 M Sport 1.5 19in M wheels Y-spoke style 976 M Bicolour, Technology Plus Pack, M Sport Package Pro, Dealer Launch Cars, BMW Individual High-Gloss Shadow Line with Extended Contents, M Sport Spoiler, Live Cockpit Professional, Storage for Wireless Charging, Harman Kardon Surround Sound Audio System, Head-Up Display, Parking Assistant Plus, High-Beam Assistant, Adaptive LED Headlights, M Sport Seat Belts, Rear-View Mirror with Auto Dimming, Folding Wing Mirrors with Auto-Dimming, Sun Protection Glass, BMW Individual Lights Shadow Line, M Sport Brakes with Red Calipers, Roof in Black, Comfort Access, Built-In Sat Nav, 5 Star Safety Rating, Climate Control, Parking Sensors, Mobile Phone Technology, Cruise Control, ISOFIX Child Seat Mounts, Smart Headlamps, Heated Seats, Camera.