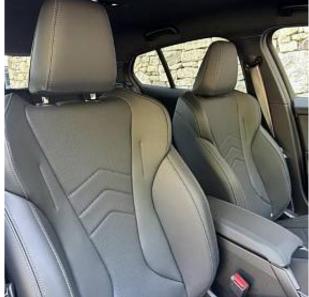

BMW 120 M Sport 1.5 19in M wheels Y-spoke style 976 M Bicolour, Technology Plus Pack, M Sport Package Pro, Dealer Launch Cars, BMW Individual High-Gloss Shadow Line with Extended Contents, M Sport Spoiler, Live Cockpit Professional, Storage for Wireless Charging, Harman Kardon Surround Sound Audio System, Head-Up Display, Parking Assistant Plus, High-Beam Assistant, Adaptive LED Headlights, M Sport Seat Belts, Rear-View Mirror with Auto Dimming, Folding Wing Mirrors with Auto-Dimming, Sun Protection Glass, BMW Individual Lights Shadow Line, M Sport Brakes with Red Calipers, Roof in Black, Comfort Access, Built-In Sat Nav, 5 Star Safety Rating, Climate Control, Parking Sensors, Mobile Phone Technology, Cruise Control, ISOFIX Child Seat Mounts, Smart Headlamps, Heated Seats, Camera.