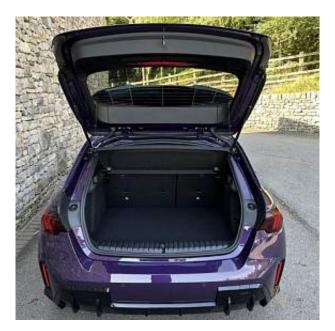

## Unit №19705

| Automobile        | BMW 1 Series 120i          | Выпуск          | October 2024          |
|-------------------|----------------------------|-----------------|-----------------------|
| Miles             | 10 miles                   | Exterior color  | Thundernight Metallic |
| Fuel type         | Hybrid (petrol / electric) | Engine size     | 1500 l                |
| BHP               | 168 ph                     | Body type       | Hatchback             |
| Transmission      | Automatic                  | Interior color  | Black                 |
| Количество дверей | 5                          | Количество мест | 5                     |
| Combined MPG      | 53 l/100km                 | Drive type      | AWD                   |
| Price:            | € 66 000                   |                 |                       |

BMW 120 M Sport 1.5 19in M wheels Y-spoke style 976 M Bicolour, Technology Plus Pack, M Sport Package Pro, Dealer Launch Cars, BMW Individual High-Gloss Shadow Line with Extended Contents, M Sport Spoiler, Live Cockpit Professional, Storage for Wireless Charging, Harman Kardon Surround Sound Audio System, Head-Up Display, Parking Assistant Plus, High-Beam Assistant, Adaptive LED Headlights, M Sport Seat Belts, Rear-View Mirror with Auto Dimming, Folding Wing Mirrors with Auto-Dimming, Sun Protection Glass, BMW Individual Lights Shadow Line, M Sport Brakes with Red Calipers, Roof in Black, Comfort Access, Built-In Sat Nav, 5 Star Safety Rating, Climate Control, Parking Sensors, Mobile Phone Technology, Cruise Control, ISOFIX Child Seat Mounts, Smart Headlamps, Heated Seats, Camera.