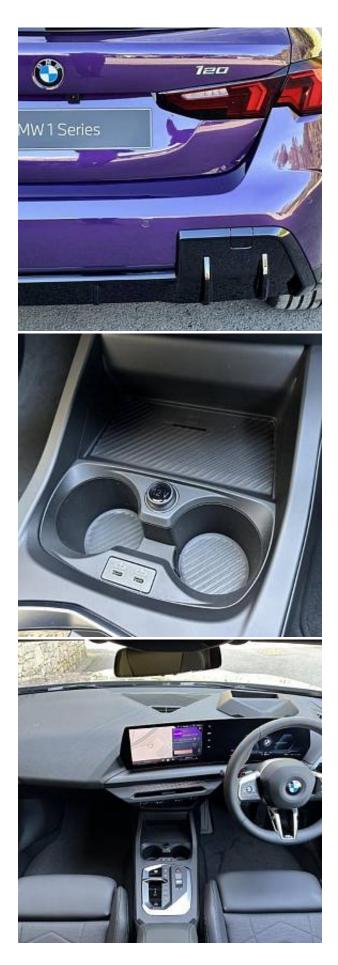

BMW 120 M Sport 1.5 19in M wheels Y-spoke style 976 M Bicolour, Technology Plus Pack, M Sport Package Pro, Dealer Launch Cars, BMW Individual High-Gloss Shadow Line with Extended Contents, M Sport Spoiler, Live Cockpit Professional, Storage for Wireless Charging, Harman Kardon Surround Sound Audio System, Head-Up Display, Parking Assistant Plus, High-Beam Assistant, Adaptive LED Headlights, M Sport Seat Belts, Rear-View Mirror with Auto Dimming, Folding Wing Mirrors with Auto-Dimming, Sun Protection Glass, BMW Individual Lights Shadow Line, M Sport Brakes with Red Calipers, Roof in Black, Comfort Access, Built-In Sat Nav, 5 Star Safety Rating, Climate Control, Parking Sensors, Mobile Phone Technology, Cruise Control, ISOFIX Child Seat Mounts, Smart Headlamps, Heated Seats, Camera.