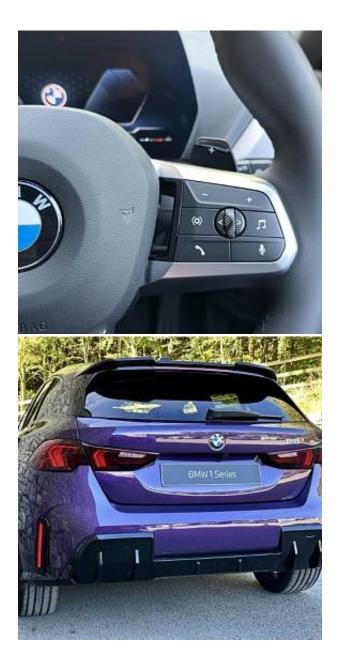

## Unit №19705

| Automobile        | BMW 1 Series 120i          | Выпуск          | October 2024          |
|-------------------|----------------------------|-----------------|-----------------------|
| Miles             | 10 miles                   | Exterior color  | Thundernight Metallic |
| Fuel type         | Hybrid (petrol / electric) | Engine size     | 1500 l                |
| BHP               | 168 ph                     | Body type       | Hatchback             |
| Transmission      | Automatic                  | Interior color  | Black                 |
| Количество дверей | 5                          | Количество мест | 5                     |
| Combined MPG      | 53 l/100km                 | Drive type      | AWD                   |
| Price:            | € 66 000                   |                 |                       |

BMW 120 M Sport 1.5 19in M wheels Y-spoke style 976 M Bicolour, Technology Plus Pack, M Sport Package Pro, Dealer Launch Cars, BMW Individual High-Gloss Shadow Line with Extended Contents, M Sport Spoiler, Live Cockpit Professional, Storage for Wireless Charging, Harman Kardon Surround Sound Audio System, Head-Up Display, Parking Assistant Plus, High-Beam Assistant, Adaptive LED Headlights, M Sport Seat Belts, Rear-View Mirror with Auto Dimming, Folding Wing Mirrors with Auto-Dimming, Sun Protection Glass, BMW Individual Lights Shadow Line, M Sport Brakes with Red Calipers, Roof in Black, Comfort Access, Built-In Sat Nav, 5 Star Safety Rating, Climate Control, Parking Sensors, Mobile Phone Technology, Cruise Control, ISOFIX Child Seat Mounts, Smart Headlamps, Heated Seats, Camera.