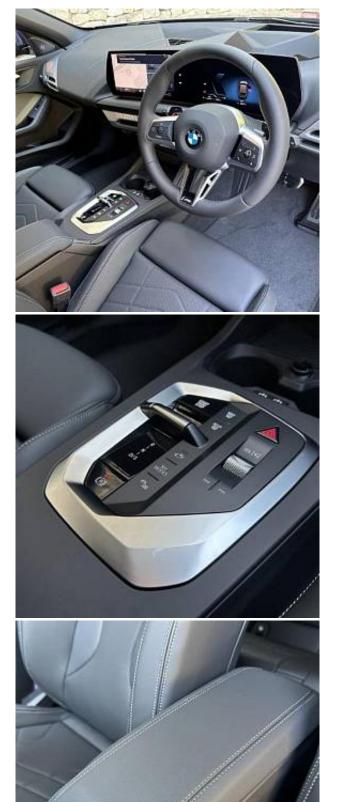

BMW 120 M Sport 1.5 19in M wheels Y-spoke style 976 M Bicolour, Technology Plus Pack, M Sport Package Pro, Dealer Launch Cars, BMW Individual High-Gloss Shadow Line with Extended Contents, M Sport Spoiler, Live Cockpit Professional, Storage for Wireless Charging, Harman Kardon Surround Sound Audio System, Head-Up Display, Parking Assistant Plus, High-Beam Assistant, Adaptive LED Headlights, M Sport Seat Belts, Rear-View Mirror with Auto Dimming, Folding Wing Mirrors with Auto-Dimming, Sun Protection Glass, BMW Individual Lights Shadow Line, M Sport Brakes with Red Calipers, Roof in Black, Comfort Access, Built-In Sat Nav, 5 Star Safety Rating, Climate Control, Parking Sensors, Mobile Phone Technology, Cruise Control, ISOFIX Child Seat Mounts, Smart Headlamps, Heated Seats, Camera.