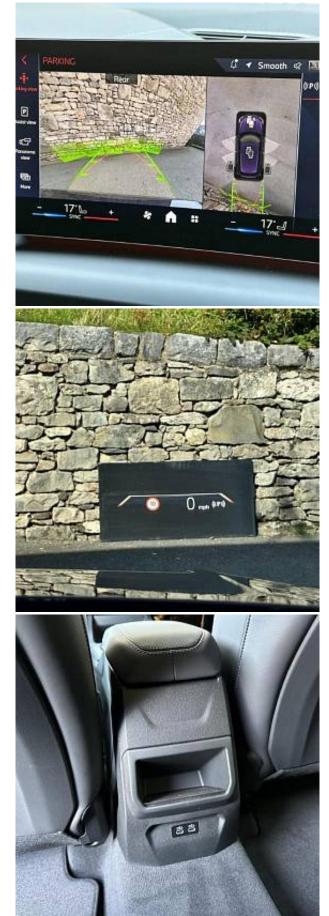

BMW 120 M Sport 1.5 19in M wheels Y-spoke style 976 M Bicolour, Technology Plus Pack, M Sport Package Pro, Dealer Launch Cars, BMW Individual High-Gloss Shadow Line with Extended Contents, M Sport Spoiler, Live Cockpit Professional, Storage for Wireless Charging, Harman Kardon Surround Sound Audio System, Head-Up Display, Parking Assistant Plus, High-Beam Assistant, Adaptive LED Headlights, M Sport Seat Belts, Rear-View Mirror with Auto Dimming, Folding Wing Mirrors with Auto-Dimming, Sun Protection Glass, BMW Individual Lights Shadow Line, M Sport Brakes with Red Calipers, Roof in Black, Comfort Access, Built-In Sat Nav, 5 Star Safety Rating, Climate Control, Parking Sensors, Mobile Phone Technology, Cruise Control, ISOFIX Child Seat Mounts, Smart Headlamps, Heated Seats, Camera.