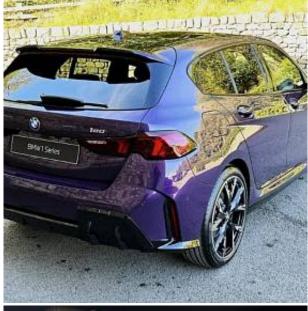

## Unit №19705

| Automobile        | BMW 1 Series 120i          | Выпуск          | October 2024          |
|-------------------|----------------------------|-----------------|-----------------------|
| Miles             | 10 miles                   | Exterior color  | Thundernight Metallic |
| Fuel type         | Hybrid (petrol / electric) | Engine size     | 1500 l                |
| BHP               | 168 ph                     | Body type       | Hatchback             |
| Transmission      | Automatic                  | Interior color  | Black                 |
| Количество дверей | 5                          | Количество мест | 5                     |
| Combined MPG      | 53 l/100km                 | Drive type      | AWD                   |
| Price:            | € 66 000                   |                 |                       |