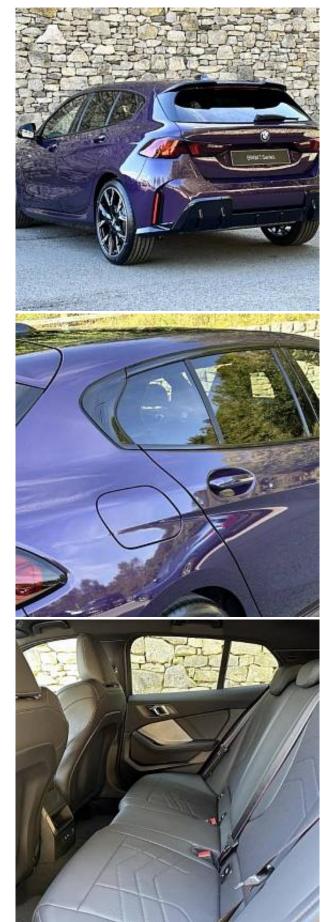

BMW 120 M Sport 1.5 19in M wheels Y-spoke style 976 M Bicolour, Technology Plus Pack, M Sport Package Pro, Dealer Launch Cars, BMW Individual High-Gloss Shadow Line with Extended Contents, M Sport Spoiler, Live Cockpit Professional, Storage for Wireless Charging, Harman Kardon Surround Sound Audio System, Head-Up Display, Parking Assistant Plus, High-Beam Assistant, Adaptive LED Headlights, M Sport Seat Belts, Rear-View Mirror with Auto Dimming, Folding Wing Mirrors with Auto-Dimming, Sun Protection Glass, BMW Individual Lights Shadow Line, M Sport Brakes with Red Calipers, Roof in Black, Comfort Access, Built-In Sat Nav, 5 Star Safety Rating, Climate Control, Parking Sensors, Mobile Phone Technology, Cruise Control, ISOFIX Child Seat Mounts, Smart Headlamps, Heated Seats, Camera.