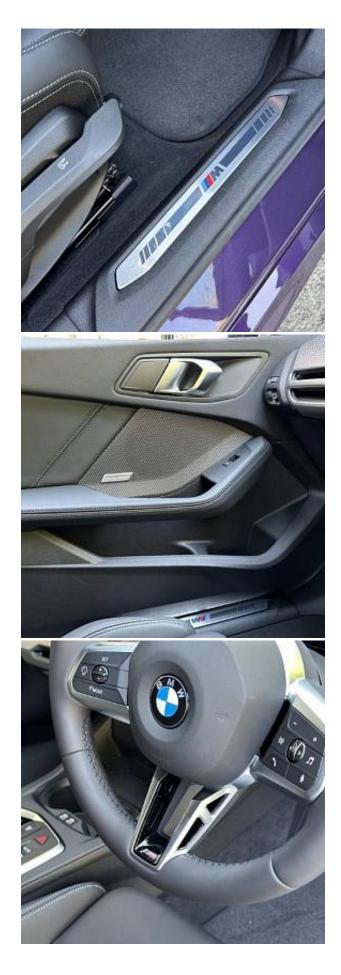

BMW 120 M Sport 1.5 19in M wheels Y-spoke style 976 M Bicolour, Technology Plus Pack, M Sport Package Pro, Dealer Launch Cars, BMW Individual High-Gloss Shadow Line with Extended Contents, M Sport Spoiler, Live Cockpit Professional, Storage for Wireless Charging, Harman Kardon Surround Sound Audio System, Head-Up Display, Parking Assistant Plus, High-Beam Assistant, Adaptive LED Headlights, M Sport Seat Belts, Rear-View Mirror with Auto Dimming, Folding Wing Mirrors with Auto-Dimming, Sun Protection Glass, BMW Individual Lights Shadow Line, M Sport Brakes with Red Calipers, Roof in Black, Comfort Access, Built-In Sat Nav, 5 Star Safety Rating, Climate Control, Parking Sensors, Mobile Phone Technology, Cruise Control, ISOFIX Child Seat Mounts, Smart Headlamps, Heated Seats, Camera.