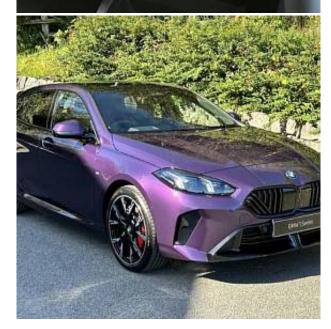

## Unit №19705

| Automobile        | BMW 1 Series 120i          | Выпуск          | October 2024          |
|-------------------|----------------------------|-----------------|-----------------------|
| Miles             | 10 miles                   | Exterior color  | Thundernight Metallic |
| Fuel type         | Hybrid (petrol / electric) | Engine size     | 1500 l                |
| BHP               | 168 ph                     | Body type       | Hatchback             |
| Transmission      | Automatic                  | Interior color  | Black                 |
| Количество дверей | 5                          | Количество мест | 5                     |
| Combined MPG      | 53 l/100km                 | Drive type      | AWD                   |
| Price:            | € 66 000                   |                 |                       |

BMW 120 M Sport 1.5 19in M wheels Y-spoke style 976 M Bicolour, Technology Plus Pack, M Sport Package Pro, Dealer Launch Cars, BMW Individual High-Gloss Shadow Line with Extended Contents, M Sport Spoiler, Live Cockpit Professional, Storage for Wireless Charging, Harman Kardon Surround Sound Audio System, Head-Up Display, Parking Assistant Plus, High-Beam Assistant, Adaptive LED Headlights, M Sport Seat Belts, Rear-View Mirror with Auto Dimming, Folding Wing Mirrors with Auto-Dimming, Sun Protection Glass, BMW Individual Lights Shadow Line, M Sport Brakes with Red Calipers, Roof in Black, Comfort Access, Built-In Sat Nav, 5 Star Safety Rating, Climate Control, Parking Sensors, Mobile Phone Technology, Cruise Control, ISOFIX Child Seat Mounts, Smart Headlamps, Heated Seats, Camera.