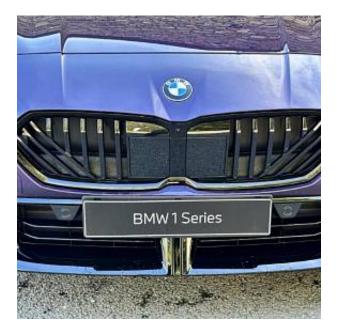

## Unit №19705

| Automobile        | BMW 1 Series 120i          | Выпуск          | October 2024          |
|-------------------|----------------------------|-----------------|-----------------------|
| Miles             | 10 miles                   | Exterior color  | Thundernight Metallic |
| Fuel type         | Hybrid (petrol / electric) | Engine size     | 1500 l                |
| BHP               | 168 ph                     | Body type       | Hatchback             |
| Transmission      | Automatic                  | Interior color  | Black                 |
| Количество дверей | 5                          | Количество мест | 5                     |
| Combined MPG      | 53 l/100km                 | Drive type      | AWD                   |
| Price:            | € 66 000                   |                 |                       |

BMW 120 M Sport 1.5 19in M wheels Y-spoke style 976 M Bicolour, Technology Plus Pack, M Sport Package Pro, Dealer Launch Cars, BMW Individual High-Gloss Shadow Line with Extended Contents, M Sport Spoiler, Live Cockpit Professional, Storage for Wireless Charging, Harman Kardon Surround Sound Audio System, Head-Up Display, Parking Assistant Plus, High-Beam Assistant, Adaptive LED Headlights, M Sport Seat Belts, Rear-View Mirror with Auto Dimming, Folding Wing Mirrors with Auto-Dimming, Sun Protection Glass, BMW Individual Lights Shadow Line, M Sport Brakes with Red Calipers, Roof in Black, Comfort Access, Built-In Sat Nav, 5 Star Safety Rating, Climate Control, Parking Sensors, Mobile Phone Technology, Cruise Control, ISOFIX Child Seat Mounts, Smart Headlamps, Heated Seats, Camera.