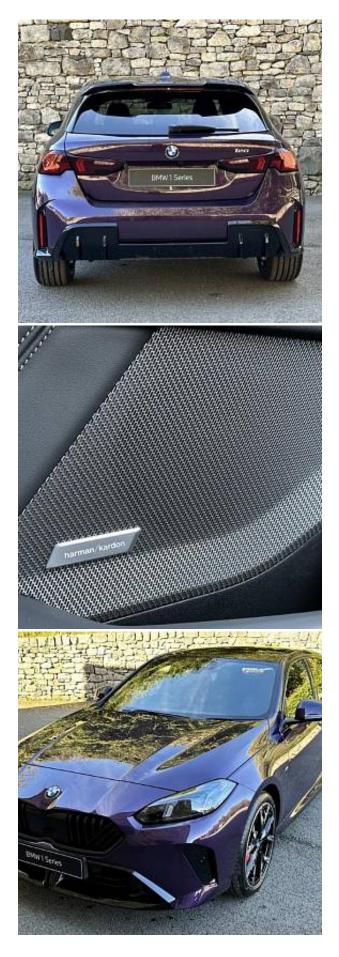

## Unit №19705

| Automobile        | BMW 1 Series 120i          | Выпуск          | October 2024          |
|-------------------|----------------------------|-----------------|-----------------------|
| Miles             | 10 miles                   | Exterior color  | Thundernight Metallic |
| Fuel type         | Hybrid (petrol / electric) | Engine size     | 1500 l                |
| BHP               | 168 ph                     | Body type       | Hatchback             |
| Transmission      | Automatic                  | Interior color  | Black                 |
| Количество дверей | 5                          | Количество мест | 5                     |
| Combined MPG      | 53 l/100km                 | Drive type      | AWD                   |
| Price:            | € 66 000                   |                 |                       |

BMW 120 M Sport 1.5 19in M wheels Y-spoke style 976 M Bicolour, Technology Plus Pack, M Sport Package Pro, Dealer Launch Cars, BMW Individual High-Gloss Shadow Line with Extended Contents, M Sport Spoiler, Live Cockpit Professional, Storage for Wireless Charging, Harman Kardon Surround Sound Audio System, Head-Up Display, Parking Assistant Plus, High-Beam Assistant, Adaptive LED Headlights, M Sport Seat Belts, Rear-View Mirror with Auto Dimming, Folding Wing Mirrors with Auto-Dimming, Sun Protection Glass, BMW Individual Lights Shadow Line, M Sport Brakes with Red Calipers, Roof in Black, Comfort Access, Built-In Sat Nav, 5 Star Safety Rating, Climate Control, Parking Sensors, Mobile Phone Technology, Cruise Control, ISOFIX Child Seat Mounts, Smart Headlamps, Heated Seats, Camera.