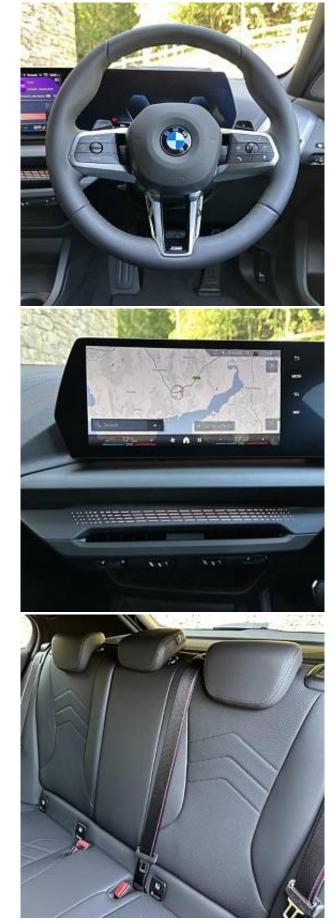

## Unit №19705

| Automobile        | BMW 1 Series 120i          | Выпуск          | October 2024          |
|-------------------|----------------------------|-----------------|-----------------------|
| Miles             | 10 miles                   | Exterior color  | Thundernight Metallic |
| Fuel type         | Hybrid (petrol / electric) | Engine size     | 1500 l                |
| BHP               | 168 ph                     | Body type       | Hatchback             |
| Transmission      | Automatic                  | Interior color  | Black                 |
| Количество дверей | 5                          | Количество мест | 5                     |
| Combined MPG      | 53 l/100km                 | Drive type      | AWD                   |
| Price:            | € 66 000                   |                 |                       |

BMW 120 M Sport 1.5 19in M wheels Y-spoke style 976 M Bicolour, Technology Plus Pack, M Sport Package Pro, Dealer Launch Cars, BMW Individual High-Gloss Shadow Line with Extended Contents, M Sport Spoiler, Live Cockpit Professional, Storage for Wireless Charging, Harman Kardon Surround Sound Audio System, Head-Up Display, Parking Assistant Plus, High-Beam Assistant, Adaptive LED Headlights, M Sport Seat Belts, Rear-View Mirror with Auto Dimming, Folding Wing Mirrors with Auto-Dimming, Sun Protection Glass, BMW Individual Lights Shadow Line, M Sport Brakes with Red Calipers, Roof in Black, Comfort Access, Built-In Sat Nav, 5 Star Safety Rating, Climate Control, Parking Sensors, Mobile Phone Technology, Cruise Control, ISOFIX Child Seat Mounts, Smart Headlamps, Heated Seats, Camera.