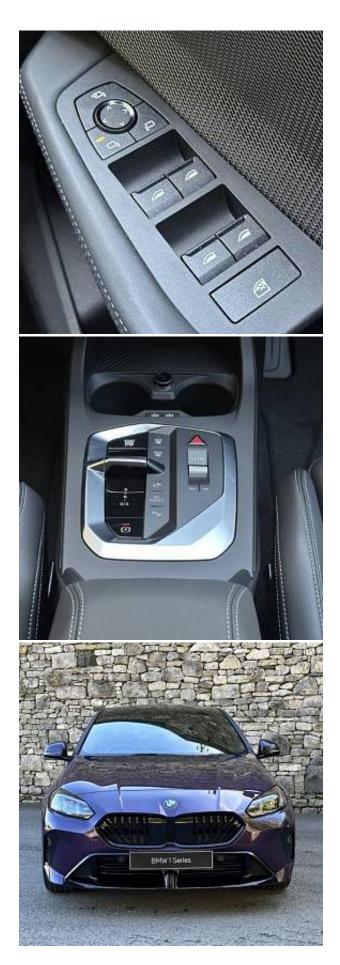

BMW 120 M Sport 1.5 19in M wheels Y-spoke style 976 M Bicolour, Technology Plus Pack, M Sport Package Pro, Dealer Launch Cars, BMW Individual High-Gloss Shadow Line with Extended Contents, M Sport Spoiler, Live Cockpit Professional, Storage for Wireless Charging, Harman Kardon Surround Sound Audio System, Head-Up Display, Parking Assistant Plus, High-Beam Assistant, Adaptive LED Headlights, M Sport Seat Belts, Rear-View Mirror with Auto Dimming, Folding Wing Mirrors with Auto-Dimming, Sun Protection Glass, BMW Individual Lights Shadow Line, M Sport Brakes with Red Calipers, Roof in Black, Comfort Access, Built-In Sat Nav, 5 Star Safety Rating, Climate Control, Parking Sensors, Mobile Phone Technology, Cruise Control, ISOFIX Child Seat Mounts, Smart Headlamps, Heated Seats, Camera.