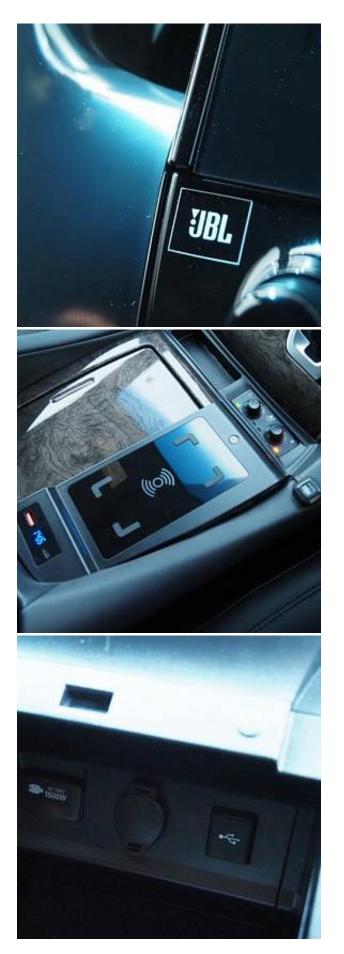

Toyota Alphard Hybrid Executive Lounge S 2.5 Sunroof, 17 inch Alloy Wheels, JBL Audio System, Cold Weather Specification Car, Driver Seat Airbag /Passenger Seat Airbag /Side Airbag, USB Input Terminal, Drive Recorder, Idling Stop, Anti-theft Device, Bluetooth Connection, 100V Power Supply, TV & Navigation /Memory Navi, Rear Seat Monitor, Music Player Connectable/Music Server, Blu-ray/DVD/CD Playback, Leather Seats, Power Seats, Seat Heater, Seat Air Conditioner, Ottoman Seats, Electric Rear Gate, Front/Side/Back Camera, All-around Camera, Keyless, Smart Key, Park Assist, Lane Keep Assist, Automatic High Beam, Auto Light, Collision Mitigation System with Automatic Braking.