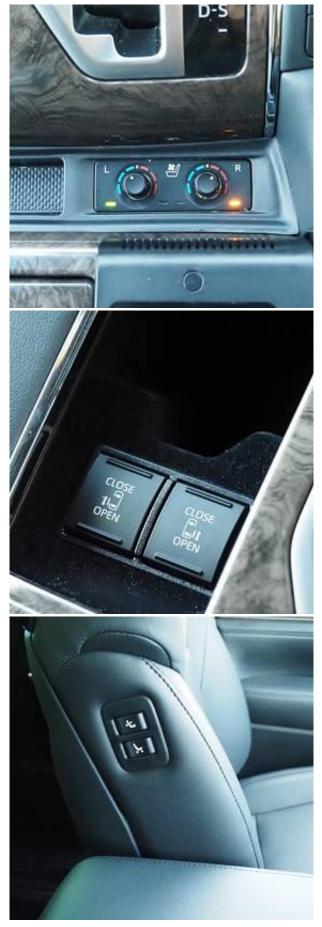

Toyota Alphard Hybrid Executive Lounge S 2.5 Sunroof, 17 inch Alloy Wheels, JBL Audio System, Cold Weather Specification Car, Driver Seat Airbag /Passenger Seat Airbag /Side Airbag, USB Input Terminal, Drive Recorder, Idling Stop, Anti-theft Device, Bluetooth Connection, 100V Power Supply, TV & Navigation /Memory Navi, Rear Seat Monitor, Music Player Connectable/Music Server, Blu-ray/DVD/CD Playback, Leather Seats, Power Seats, Seat Heater, Seat Air Conditioner, Ottoman Seats, Electric Rear Gate, Front/Side/Back Camera, All-around Camera, Keyless, Smart Key, Park Assist, Lane Keep Assist, Automatic High Beam, Auto Light, Collision Mitigation System with Automatic Braking.