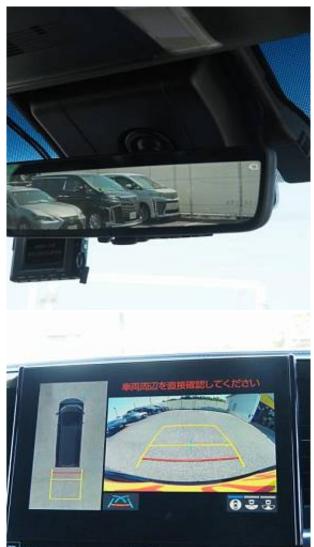

Toyota Alphard Hybrid Executive Lounge S 2.5 Sunroof, 17 inch Alloy Wheels, JBL Audio System, Cold Weather Specification Car, Driver Seat Airbag /Passenger Seat Airbag /Side Airbag, USB Input Terminal, Drive Recorder, Idling Stop, Anti-theft Device, Bluetooth Connection, 100V Power Supply, TV & Navigation /Memory Navi, Rear Seat Monitor, Music Player Connectable/Music Server, Blu-ray/DVD/CD Playback, Leather Seats, Power Seats, Seat Heater, Seat Air Conditioner, Ottoman Seats, Electric Rear Gate, Front/Side/Back Camera, All-around Camera, Keyless, Smart Key, Park Assist, Lane Keep Assist, Automatic High Beam, Auto Light, Collision Mitigation System with Automatic Braking.