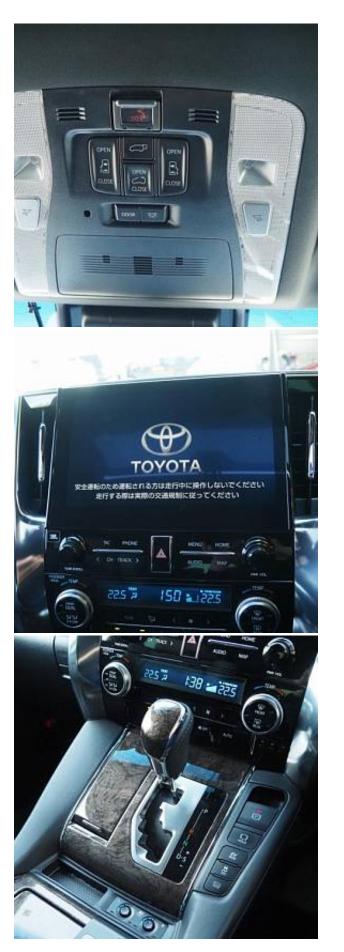

Toyota Alphard Hybrid Executive Lounge S 2.5 Sunroof, 17 inch Alloy Wheels, JBL Audio System, Cold Weather Specification Car, Driver Seat Airbag /Passenger Seat Airbag /Side Airbag, USB Input Terminal, Drive Recorder, Idling Stop, Anti-theft Device, Bluetooth Connection, 100V Power Supply, TV & Navigation /Memory Navi, Rear Seat Monitor, Music Player Connectable/Music Server, Blu-ray/DVD/CD Playback, Leather Seats, Power Seats, Seat Heater, Seat Air Conditioner, Ottoman Seats, Electric Rear Gate, Front/Side/Back Camera, All-around Camera, Keyless, Smart Key, Park Assist, Lane Keep Assist, Automatic High Beam, Auto Light, Collision Mitigation System with Automatic Braking.