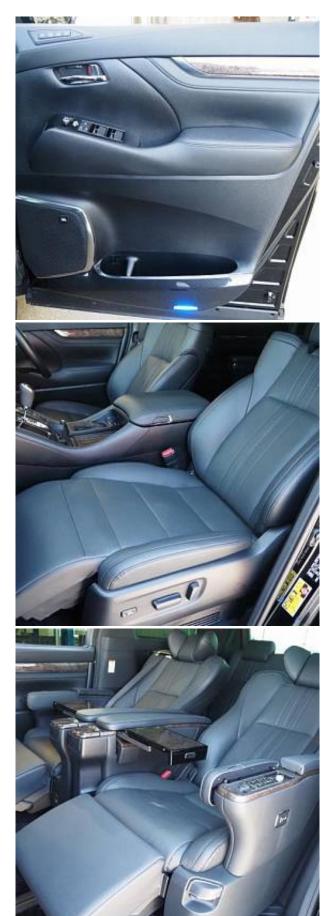

Toyota Alphard Hybrid Executive Lounge S 2.5 Sunroof, 17 inch Alloy Wheels, JBL Audio System, Cold Weather Specification Car, Driver Seat Airbag /Passenger Seat Airbag /Side Airbag, USB Input Terminal, Drive Recorder, Idling Stop, Anti-theft Device, Bluetooth Connection, 100V Power Supply, TV & Navigation /Memory Navi, Rear Seat Monitor, Music Player Connectable/Music Server, Blu-ray/DVD/CD Playback, Leather Seats, Power Seats, Seat Heater, Seat Air Conditioner, Ottoman Seats, Electric Rear Gate, Front/Side/Back Camera, All-around Camera, Keyless, Smart Key, Park Assist, Lane Keep Assist, Automatic High Beam, Auto Light, Collision Mitigation System with Automatic Braking.