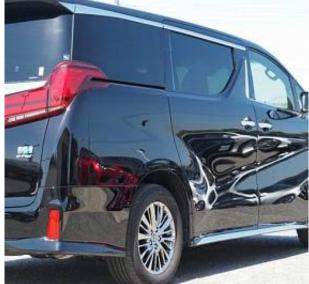

## Unit **№19641**

| Automobile        | Toyota Alphard Hybrid      | Выпуск          | April 2022 |
|-------------------|----------------------------|-----------------|------------|
| Miles             | 21349 km                   | Exterior color  | Black      |
| Fuel type         | Hybrid (petrol / electric) | Engine size     | 2500 I     |
| BHP               | 190 ph                     | Body type       | MPV        |
| Transmission      | Automatic                  | Interior color  | Grey       |
| Количество дверей | 5                          | Количество мест | 7          |
| Combined MPG      | 6.8 l/100km                | Drive type      | 4WD        |
| Price:            | € 68 000                   |                 |            |

Toyota Alphard Hybrid Executive Lounge S 2.5 Sunroof, 17 inch Alloy Wheels, JBL Audio System, Cold Weather Specification Car, Driver Seat Airbag /Passenger Seat Airbag /Side Airbag, USB Input Terminal, Drive Recorder, Idling Stop, Anti-theft Device, Bluetooth Connection, 100V Power Supply, TV & Navigation /Memory Navi, Rear Seat Monitor, Music Player Connectable/Music Server, Blu-ray/DVD/CD Playback, Leather Seats, Power Seats, Seat Heater, Seat Air Conditioner, Ottoman Seats, Electric Rear Gate, Front/Side/Back Camera, All-around Camera, Keyless, Smart Key, Park Assist, Lane Keep Assist, Automatic High Beam, Auto Light, Collision Mitigation System with Automatic Braking.