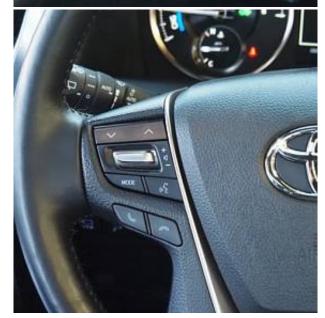

Toyota Alphard Hybrid Executive Lounge S 2.5 Sunroof, 17 inch Alloy Wheels, JBL Audio System, Cold Weather Specification Car, Driver Seat Airbag /Passenger Seat Airbag /Side Airbag, USB Input Terminal, Drive Recorder, Idling Stop, Anti-theft Device, Bluetooth Connection, 100V Power Supply, TV & Navigation /Memory Navi, Rear Seat Monitor, Music Player Connectable/Music Server, Blu-ray/DVD/CD Playback, Leather Seats, Power Seats, Seat Heater, Seat Air Conditioner, Ottoman Seats, Electric Rear Gate, Front/Side/Back Camera, All-around Camera, Keyless, Smart Key, Park Assist, Lane Keep Assist, Automatic High Beam, Auto Light, Collision Mitigation System with Automatic Braking.