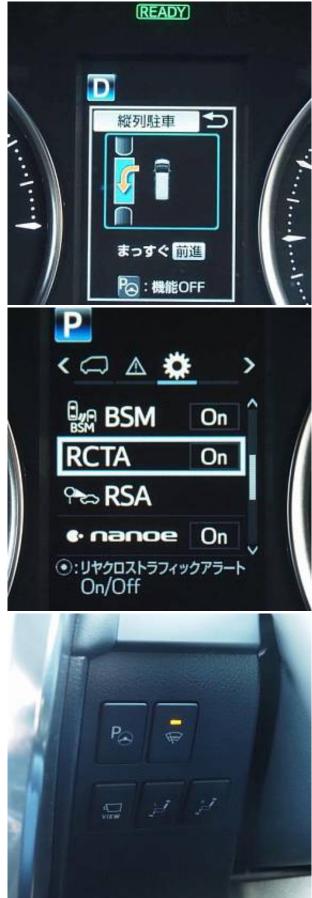

Toyota Alphard Hybrid Executive Lounge S 2.5 Sunroof, 17 inch Alloy Wheels, JBL Audio System, Cold Weather Specification Car, Driver Seat Airbag /Passenger Seat Airbag /Side Airbag, USB Input Terminal, Drive Recorder, Idling Stop, Anti-theft Device, Bluetooth Connection, 100V Power Supply, TV & Navigation /Memory Navi, Rear Seat Monitor, Music Player Connectable/Music Server, Blu-ray/DVD/CD Playback, Leather Seats, Power Seats, Seat Heater, Seat Air Conditioner, Ottoman Seats, Electric Rear Gate, Front/Side/Back Camera, All-around Camera, Keyless, Smart Key, Park Assist, Lane Keep Assist, Automatic High Beam, Auto Light, Collision Mitigation System with Automatic Braking.