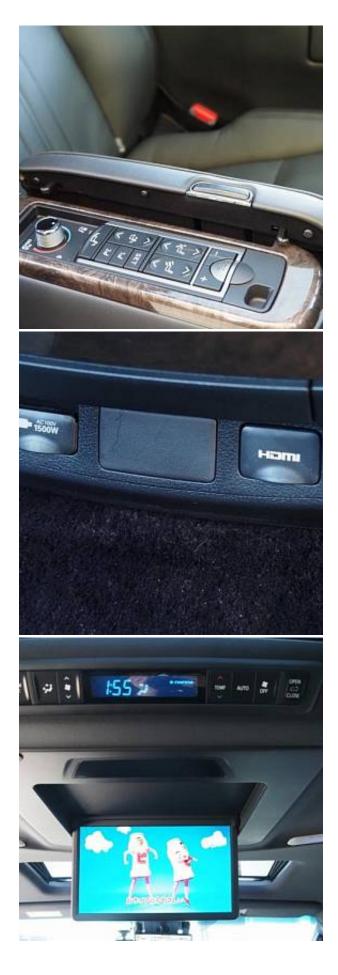

Toyota Alphard Hybrid Executive Lounge S 2.5 Sunroof, 17 inch Alloy Wheels, JBL Audio System, Cold Weather Specification Car, Driver Seat Airbag /Passenger Seat Airbag /Side Airbag, USB Input Terminal, Drive Recorder, Idling Stop, Anti-theft Device, Bluetooth Connection, 100V Power Supply, TV & Navigation /Memory Navi, Rear Seat Monitor, Music Player Connectable/Music Server, Blu-ray/DVD/CD Playback, Leather Seats, Power Seats, Seat Heater, Seat Air Conditioner, Ottoman Seats, Electric Rear Gate, Front/Side/Back Camera, All-around Camera, Keyless, Smart Key, Park Assist, Lane Keep Assist, Automatic High Beam, Auto Light, Collision Mitigation System with Automatic Braking.