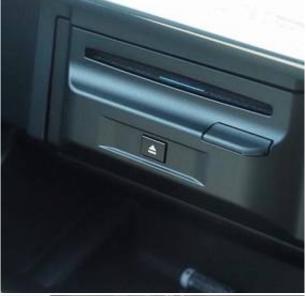

Toyota Alphard Hybrid Executive Lounge S 2.5 Sunroof, 17 inch Alloy Wheels, JBL Audio System, Cold Weather Specification Car, Driver Seat Airbag /Passenger Seat Airbag /Side Airbag, USB Input Terminal, Drive Recorder, Idling Stop, Anti-theft Device, Bluetooth Connection, 100V Power Supply, TV & Navigation /Memory Navi, Rear Seat Monitor, Music Player Connectable/Music Server, Blu-ray/DVD/CD Playback, Leather Seats, Power Seats, Seat Heater, Seat Air Conditioner, Ottoman Seats, Electric Rear Gate, Front/Side/Back Camera, All-around Camera, Keyless, Smart Key, Park Assist, Lane Keep Assist, Automatic High Beam, Auto Light, Collision Mitigation System with Automatic Braking.