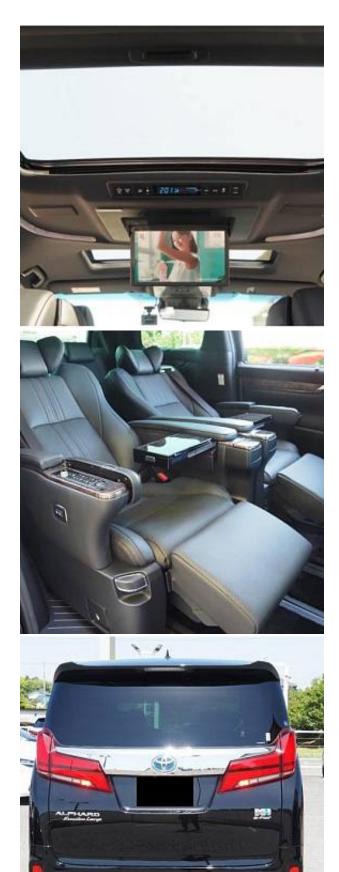

Toyota Alphard Hybrid Executive Lounge S 2.5 Sunroof, 17 inch Alloy Wheels, JBL Audio System, Cold Weather Specification Car, Driver Seat Airbag /Passenger Seat Airbag /Side Airbag, USB Input Terminal, Drive Recorder, Idling Stop, Anti-theft Device, Bluetooth Connection, 100V Power Supply, TV & Navigation /Memory Navi, Rear Seat Monitor, Music Player Connectable/Music Server, Blu-ray/DVD/CD Playback, Leather Seats, Power Seats, Seat Heater, Seat Air Conditioner, Ottoman Seats, Electric Rear Gate, Front/Side/Back Camera, All-around Camera, Keyless, Smart Key, Park Assist, Lane Keep Assist, Automatic High Beam, Auto Light, Collision Mitigation System with Automatic Braking.