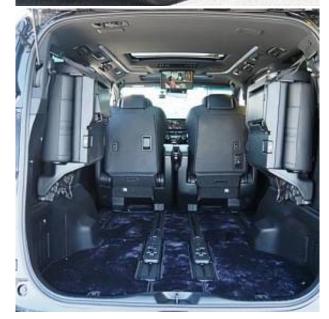

Toyota Alphard Hybrid Executive Lounge S 2.5 Sunroof, 17 inch Alloy Wheels, JBL Audio System, Cold Weather Specification Car, Driver Seat Airbag /Passenger Seat Airbag /Side Airbag, USB Input Terminal, Drive Recorder, Idling Stop, Anti-theft Device, Bluetooth Connection, 100V Power Supply, TV & Navigation /Memory Navi, Rear Seat Monitor, Music Player Connectable/Music Server, Blu-ray/DVD/CD Playback, Leather Seats, Power Seats, Seat Heater, Seat Air Conditioner, Ottoman Seats, Electric Rear Gate, Front/Side/Back Camera, All-around Camera, Keyless, Smart Key, Park Assist, Lane Keep Assist, Automatic High Beam, Auto Light, Collision Mitigation System with Automatic Braking.