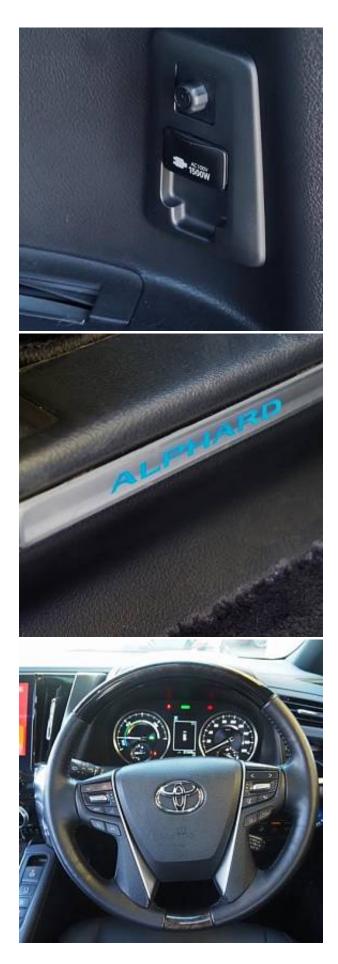

Toyota Alphard Hybrid Executive Lounge S 2.5 Sunroof, 17 inch Alloy Wheels, JBL Audio System, Cold Weather Specification Car, Driver Seat Airbag /Passenger Seat Airbag /Side Airbag, USB Input Terminal, Drive Recorder, Idling Stop, Anti-theft Device, Bluetooth Connection, 100V Power Supply, TV & Navigation /Memory Navi, Rear Seat Monitor, Music Player Connectable/Music Server, Blu-ray/DVD/CD Playback, Leather Seats, Power Seats, Seat Heater, Seat Air Conditioner, Ottoman Seats, Electric Rear Gate, Front/Side/Back Camera, All-around Camera, Keyless, Smart Key, Park Assist, Lane Keep Assist, Automatic High Beam, Auto Light, Collision Mitigation System with Automatic Braking.