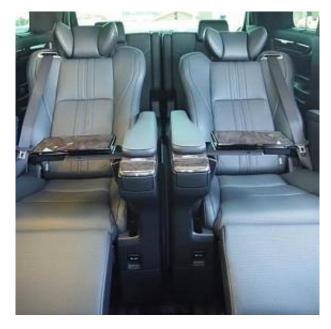

Toyota Alphard Hybrid Executive Lounge S 2.5 Sunroof, 17 inch Alloy Wheels, JBL Audio System, Cold Weather Specification Car, Driver Seat Airbag /Passenger Seat Airbag /Side Airbag, USB Input Terminal, Drive Recorder, Idling Stop, Anti-theft Device, Bluetooth Connection, 100V Power Supply, TV & Navigation /Memory Navi, Rear Seat Monitor, Music Player Connectable/Music Server, Blu-ray/DVD/CD Playback, Leather Seats, Power Seats, Seat Heater, Seat Air Conditioner, Ottoman Seats, Electric Rear Gate, Front/Side/Back Camera, All-around Camera, Keyless, Smart Key, Park Assist, Lane Keep Assist, Automatic High Beam, Auto Light, Collision Mitigation System with Automatic Braking.