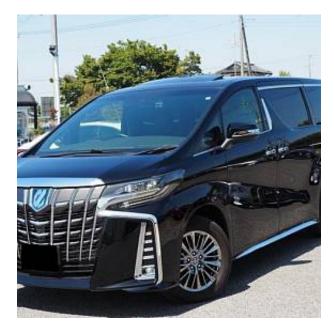

## Unit **№19641**

| Automobile        | Toyota Alphard Hybrid      | Выпуск          | April 2022 |
|-------------------|----------------------------|-----------------|------------|
| Miles             | 21349 km                   | Exterior color  | Black      |
| Fuel type         | Hybrid (petrol / electric) | Engine size     | 2500 I     |
| BHP               | 190 ph                     | Body type       | MPV        |
| Transmission      | Automatic                  | Interior color  | Grey       |
| Количество дверей | 5                          | Количество мест | 7          |
| Combined MPG      | 6.8 l/100km                | Drive type      | 4WD        |
| Price:            | € 68 000                   |                 |            |

Toyota Alphard Hybrid Executive Lounge S 2.5 Sunroof, 17 inch Alloy Wheels, JBL Audio System, Cold Weather Specification Car, Driver Seat Airbag /Passenger Seat Airbag /Side Airbag, USB Input Terminal, Drive Recorder, Idling Stop, Anti-theft Device, Bluetooth Connection, 100V Power Supply, TV & Navigation /Memory Navi, Rear Seat Monitor, Music Player Connectable/Music Server, Blu-ray/DVD/CD Playback, Leather Seats, Power Seats, Seat Heater, Seat Air Conditioner, Ottoman Seats, Electric Rear Gate, Front/Side/Back Camera, All-around Camera, Keyless, Smart Key, Park Assist, Lane Keep Assist, Automatic High Beam, Auto Light, Collision Mitigation System with Automatic Braking.