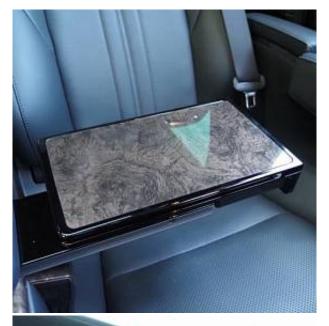

Toyota Alphard Hybrid Executive Lounge S 2.5 Sunroof, 17 inch Alloy Wheels, JBL Audio System, Cold Weather Specification Car, Driver Seat Airbag /Passenger Seat Airbag /Side Airbag, USB Input Terminal, Drive Recorder, Idling Stop, Anti-theft Device, Bluetooth Connection, 100V Power Supply, TV & Navigation /Memory Navi, Rear Seat Monitor, Music Player Connectable/Music Server, Blu-ray/DVD/CD Playback, Leather Seats, Power Seats, Seat Heater, Seat Air Conditioner, Ottoman Seats, Electric Rear Gate, Front/Side/Back Camera, All-around Camera, Keyless, Smart Key, Park Assist, Lane Keep Assist, Automatic High Beam, Auto Light, Collision Mitigation System with Automatic Braking.