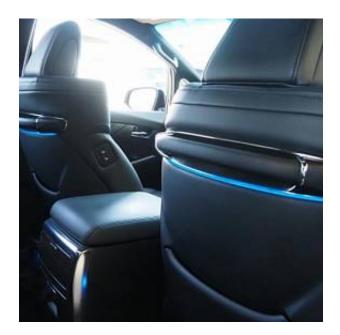

Toyota Alphard Hybrid Executive Lounge S 2.5 Sunroof, 17 inch Alloy Wheels, JBL Audio System, Cold Weather Specification Car, Driver Seat Airbag /Passenger Seat Airbag /Side Airbag, USB Input Terminal, Drive Recorder, Idling Stop, Anti-theft Device, Bluetooth Connection, 100V Power Supply, TV & Navigation /Memory Navi, Rear Seat Monitor, Music Player Connectable/Music Server, Blu-ray/DVD/CD Playback, Leather Seats, Power Seats, Seat Heater, Seat Air Conditioner, Ottoman Seats, Electric Rear Gate, Front/Side/Back Camera, All-around Camera, Keyless, Smart Key, Park Assist, Lane Keep Assist, Automatic High Beam, Auto Light, Collision Mitigation System with Automatic Braking.