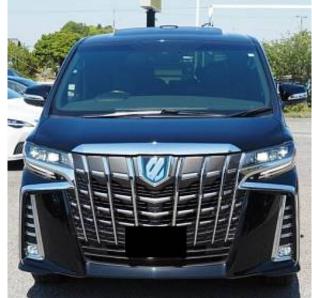

## Unit **№19641**

| Automobile        | Toyota Alphard Hybrid      | Выпуск          | April 2022 |
|-------------------|----------------------------|-----------------|------------|
| Miles             | 21349 km                   | Exterior color  | Black      |
| Fuel type         | Hybrid (petrol / electric) | Engine size     | 2500 I     |
| BHP               | 190 ph                     | Body type       | MPV        |
| Transmission      | Automatic                  | Interior color  | Grey       |
| Количество дверей | 5                          | Количество мест | 7          |
| Combined MPG      | 6.8 l/100km                | Drive type      | 4WD        |
| Price:            | € 68 000                   |                 |            |