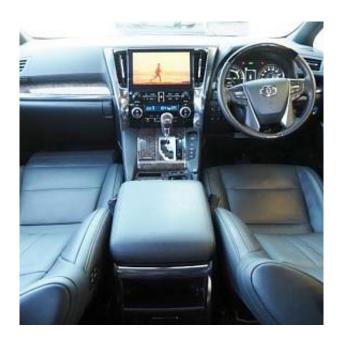

Toyota Alphard Hybrid Executive Lounge S 2.5 Sunroof, 17 inch Alloy Wheels, JBL Audio System, Cold Weather Specification Car, Driver Seat Airbag /Passenger Seat Airbag /Side Airbag, USB Input Terminal, Drive Recorder, Idling Stop, Anti-theft Device, Bluetooth Connection, 100V Power Supply, TV & Navigation /Memory Navi, Rear Seat Monitor, Music Player Connectable/Music Server, Blu-ray/DVD/CD Playback, Leather Seats, Power Seats, Seat Heater, Seat Air Conditioner, Ottoman Seats, Electric Rear Gate, Front/Side/Back Camera, All-around Camera, Keyless, Smart Key, Park Assist, Lane Keep Assist, Automatic High Beam, Auto Light, Collision Mitigation System with Automatic Braking.