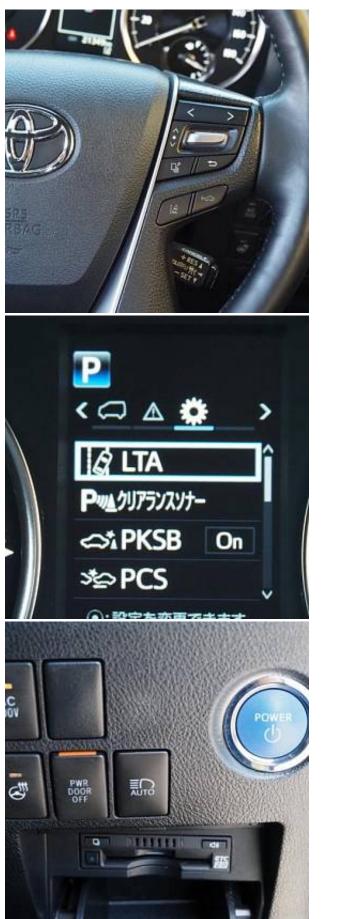

Toyota Alphard Hybrid Executive Lounge S 2.5 Sunroof, 17 inch Alloy Wheels, JBL Audio System, Cold Weather Specification Car, Driver Seat Airbag /Passenger Seat Airbag /Side Airbag, USB Input Terminal, Drive Recorder, Idling Stop, Anti-theft Device, Bluetooth Connection, 100V Power Supply, TV & Navigation /Memory Navi, Rear Seat Monitor, Music Player Connectable/Music Server, Blu-ray/DVD/CD Playback, Leather Seats, Power Seats, Seat Heater, Seat Air Conditioner, Ottoman Seats, Electric Rear Gate, Front/Side/Back Camera, All-around Camera, Keyless, Smart Key, Park Assist, Lane Keep Assist, Automatic High Beam, Auto Light, Collision Mitigation System with Automatic Braking.