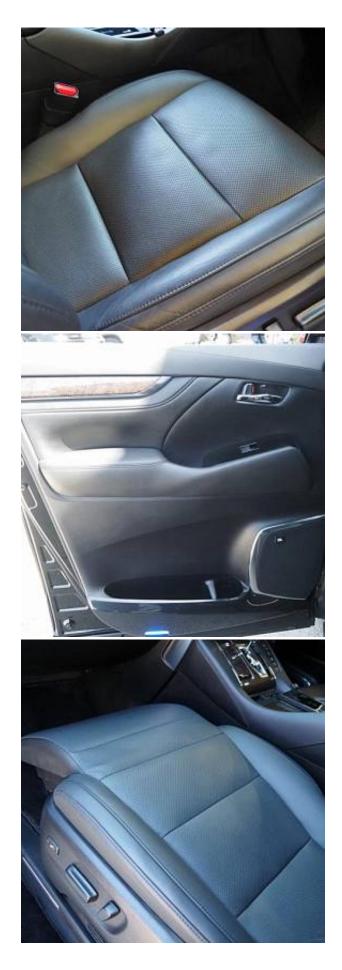

Toyota Alphard Hybrid Executive Lounge S 2.5 Sunroof, 17 inch Alloy Wheels, JBL Audio System, Cold Weather Specification Car, Driver Seat Airbag /Passenger Seat Airbag /Side Airbag, USB Input Terminal, Drive Recorder, Idling Stop, Anti-theft Device, Bluetooth Connection, 100V Power Supply, TV & Navigation /Memory Navi, Rear Seat Monitor, Music Player Connectable/Music Server, Blu-ray/DVD/CD Playback, Leather Seats, Power Seats, Seat Heater, Seat Air Conditioner, Ottoman Seats, Electric Rear Gate, Front/Side/Back Camera, All-around Camera, Keyless, Smart Key, Park Assist, Lane Keep Assist, Automatic High Beam, Auto Light, Collision Mitigation System with Automatic Braking.