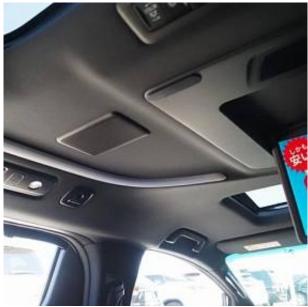

Toyota Alphard Hybrid Executive Lounge S 2.5 Sunroof, 17 inch Alloy Wheels, JBL Audio System, Cold Weather Specification Car, Driver Seat Airbag /Passenger Seat Airbag /Side Airbag, USB Input Terminal, Drive Recorder, Idling Stop, Anti-theft Device, Bluetooth Connection, 100V Power Supply, TV & Navigation /Memory Navi, Rear Seat Monitor, Music Player Connectable/Music Server, Blu-ray/DVD/CD Playback, Leather Seats, Power Seats, Seat Heater, Seat Air Conditioner, Ottoman Seats, Electric Rear Gate, Front/Side/Back Camera, All-around Camera, Keyless, Smart Key, Park Assist, Lane Keep Assist, Automatic High Beam, Auto Light, Collision Mitigation System with Automatic Braking.