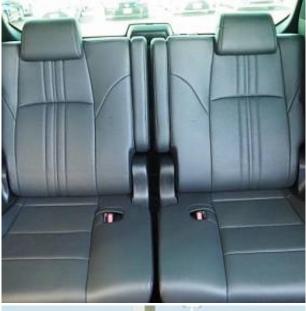

Toyota Alphard Hybrid Executive Lounge S 2.5 Sunroof, 17 inch Alloy Wheels, JBL Audio System, Cold Weather Specification Car, Driver Seat Airbag /Passenger Seat Airbag /Side Airbag, USB Input Terminal, Drive Recorder, Idling Stop, Anti-theft Device, Bluetooth Connection, 100V Power Supply, TV & Navigation /Memory Navi, Rear Seat Monitor, Music Player Connectable/Music Server, Blu-ray/DVD/CD Playback, Leather Seats, Power Seats, Seat Heater, Seat Air Conditioner, Ottoman Seats, Electric Rear Gate, Front/Side/Back Camera, All-around Camera, Keyless, Smart Key, Park Assist, Lane Keep Assist, Automatic High Beam, Auto Light, Collision Mitigation System with Automatic Braking.