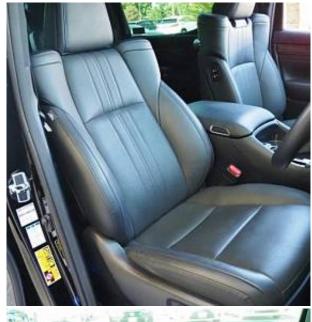

Toyota Alphard Hybrid Executive Lounge S 2.5 Sunroof, 17 inch Alloy Wheels, JBL Audio System, Cold Weather Specification Car, Driver Seat Airbag /Passenger Seat Airbag /Side Airbag, USB Input Terminal, Drive Recorder, Idling Stop, Anti-theft Device, Bluetooth Connection, 100V Power Supply, TV & Navigation /Memory Navi, Rear Seat Monitor, Music Player Connectable/Music Server, Blu-ray/DVD/CD Playback, Leather Seats, Power Seats, Seat Heater, Seat Air Conditioner, Ottoman Seats, Electric Rear Gate, Front/Side/Back Camera, All-around Camera, Keyless, Smart Key, Park Assist, Lane Keep Assist, Automatic High Beam, Auto Light, Collision Mitigation System with Automatic Braking.