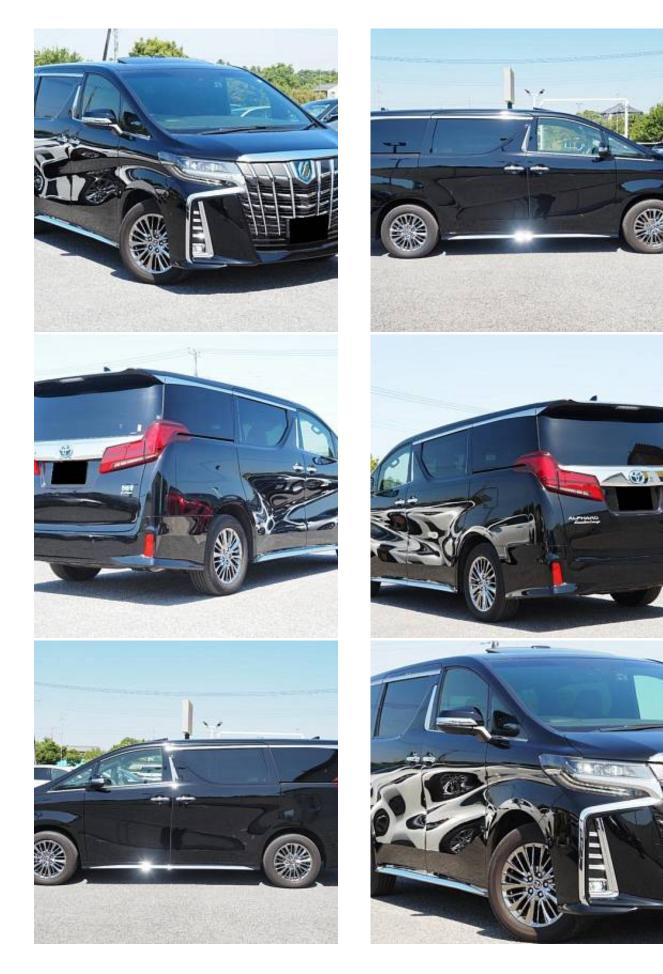

## Unit **№19641**

| Automobile        | Toyota Alphard Hybrid      | Выпуск          | April 2022 |
|-------------------|----------------------------|-----------------|------------|
| Miles             | 21349 km                   | Exterior color  | Black      |
| Fuel type         | Hybrid (petrol / electric) | Engine size     | 2500 I     |
| BHP               | 190 ph                     | Body type       | MPV        |
| Transmission      | Automatic                  | Interior color  | Grey       |
| Количество дверей | 5                          | Количество мест | 7          |
| Combined MPG      | 6.8 l/100km                | Drive type      | 4WD        |
| Price:            | € 68 000                   |                 |            |