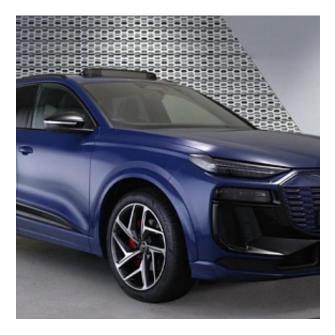

## Unit №19602

| Automobile        | Audi Q6 Avant | Выпуск          | October 2024 |
|-------------------|---------------|-----------------|--------------|
| Miles             | 500 miles     | Exterior color  | Blue         |
| Fuel type         | Electric      | Engine size     | 0            |
| BHP               | 383 ph        | Body type       | SUV          |
| Transmission      | Automatic     | Interior color  | Black        |
| Количество дверей | 5             | Количество мест | 5            |
| Combined MPG      | 0 l/100km     | Drive type      | AWD          |
| Price:            | € 132 500     |                 |              |

Audi Q6 AVANT 285kW Quattro 100kWh Launch Edition Panoramic Sunroof 21in Alloy Wheels - 5-Y-Spoke - Dynamic Style -Metallic Black - Gloss Turned - Audi Sport, Brake Calipers - Red, Acoustic Glass for Front Door Windows, Anti Theft Wheel Bolts, Black Door Mirror with Memory Function, Exterior Mirrors - Electrically Adjustable - Heated - Folding and Automatically-Dimming, Heat Insulating Glass - Rear and Side Windows, Privacy Glass, Roof Rails - Black, Tyre Repair Kit, Windscreen with Acoustic Glass, 3-Zone Automatic Climate Control including Comfort Remote Preconditioning, Auto-Dimming Rear-View Mirror, Comfort Centre Armrest - Front, Dashboard - Black with Contrast Stitching, Electric Steering Wheel Adjustment, Front Seats -Electrically Adjustable with Memory Function for Driver, Front Sport Seats Plus with Diamond Stitching - Integrated Headrest - S Embossed Logo - Centre Armrest in Dinamica, Front and Rear Floor Mats, Garage Door Opener, Heated Front and Outer Rear Seats, Luggage Compartment Lid - Electrically Opening and Closing, Pneumatically Adjustable Lumbar Support with Massage Feature for the Front Seats, Steering Wheel - Heated - 3-Spoke Leather - Multi-Function Buttons with Touch Control - Flattened on top and Bottom - S Badging - Contrast Stitching - Steering Wheel Grips in Perforated Leather - Shift Paddles, Storage and Luggage Compartment Package.