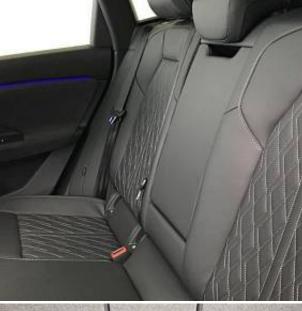

Audi Q6 AVANT 285kW Quattro 100kWh Launch Edition Panoramic Sunroof 21in Alloy Wheels - 5-Y-Spoke - Dynamic Style -Metallic Black - Gloss Turned - Audi Sport, Brake Calipers - Red, Acoustic Glass for Front Door Windows, Anti Theft Wheel Bolts, Black Door Mirror with Memory Function, Exterior Mirrors - Electrically Adjustable - Heated - Folding and Automatically-Dimming, Heat Insulating Glass - Rear and Side Windows, Privacy Glass, Roof Rails - Black, Tyre Repair Kit, Windscreen with Acoustic Glass, 3-Zone Automatic Climate Control including Comfort Remote Preconditioning, Auto-Dimming Rear-View Mirror, Comfort Centre Armrest - Front, Dashboard - Black with Contrast Stitching, Electric Steering Wheel Adjustment, Front Seats -Electrically Adjustable with Memory Function for Driver, Front Sport Seats Plus with Diamond Stitching - Integrated Headrest - S Embossed Logo - Centre Armrest in Dinamica, Front and Rear Floor Mats, Garage Door Opener, Heated Front and Outer Rear Seats, Luggage Compartment Lid - Electrically Opening and Closing, Pneumatically Adjustable Lumbar Support with Massage Feature for the Front Seats, Steering Wheel - Heated - 3-Spoke Leather - Multi-Function Buttons with Touch Control - Flattened on top and Bottom - S Badging - Contrast Stitching - Steering Wheel Grips in Perforated Leather - Shift Paddles, Storage and Luggage Compartment Package.