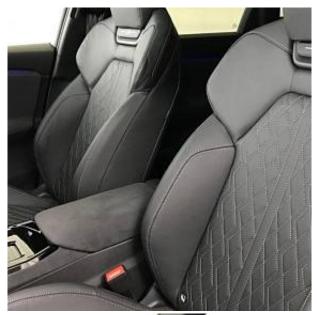

Audi Q6 AVANT 285kW Quattro 100kWh Launch Edition Panoramic Sunroof 21in Alloy Wheels - 5-Y-Spoke - Dynamic Style -Metallic Black - Gloss Turned - Audi Sport, Brake Calipers - Red, Acoustic Glass for Front Door Windows, Anti Theft Wheel Bolts, Black Door Mirror with Memory Function, Exterior Mirrors - Electrically Adjustable - Heated - Folding and Automatically-Dimming, Heat Insulating Glass - Rear and Side Windows, Privacy Glass, Roof Rails - Black, Tyre Repair Kit, Windscreen with Acoustic Glass, 3-Zone Automatic Climate Control including Comfort Remote Preconditioning, Auto-Dimming Rear-View Mirror, Comfort Centre Armrest - Front, Dashboard - Black with Contrast Stitching, Electric Steering Wheel Adjustment, Front Seats -Electrically Adjustable with Memory Function for Driver, Front Sport Seats Plus with Diamond Stitching - Integrated Headrest - S Embossed Logo - Centre Armrest in Dinamica, Front and Rear Floor Mats, Garage Door Opener, Heated Front and Outer Rear Seats, Luggage Compartment Lid - Electrically Opening and Closing, Pneumatically Adjustable Lumbar Support with Massage Feature for the Front Seats, Steering Wheel - Heated - 3-Spoke Leather - Multi-Function Buttons with Touch Control - Flattened on top and Bottom - S Badging - Contrast Stitching - Steering Wheel Grips in Perforated Leather - Shift Paddles, Storage and Luggage Compartment Package.