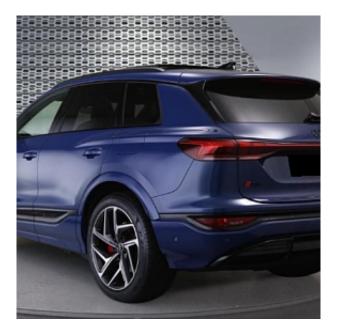

## Unit №19602

| Automobile        | Audi Q6 Avant | Выпуск          | October 2024 |
|-------------------|---------------|-----------------|--------------|
| Miles             | 500 miles     | Exterior color  | Blue         |
| Fuel type         | Electric      | Engine size     | 0            |
| BHP               | 383 ph        | Body type       | SUV          |
| Transmission      | Automatic     | Interior color  | Black        |
| Количество дверей | 5             | Количество мест | 5            |
| Combined MPG      | 0 l/100km     | Drive type      | AWD          |
| Price:            | € 132 500     |                 |              |

Audi Q6 AVANT 285kW Quattro 100kWh Launch Edition Panoramic Sunroof 21in Alloy Wheels - 5-Y-Spoke - Dynamic Style -Metallic Black - Gloss Turned - Audi Sport, Brake Calipers - Red, Acoustic Glass for Front Door Windows, Anti Theft Wheel Bolts, Black Door Mirror with Memory Function, Exterior Mirrors - Electrically Adjustable - Heated - Folding and Automatically-Dimming, Heat Insulating Glass - Rear and Side Windows, Privacy Glass, Roof Rails - Black, Tyre Repair Kit, Windscreen with Acoustic Glass, 3-Zone Automatic Climate Control including Comfort Remote Preconditioning, Auto-Dimming Rear-View Mirror, Comfort Centre Armrest - Front, Dashboard - Black with Contrast Stitching, Electric Steering Wheel Adjustment, Front Seats -Electrically Adjustable with Memory Function for Driver, Front Sport Seats Plus with Diamond Stitching - Integrated Headrest - S Embossed Logo - Centre Armrest in Dinamica, Front and Rear Floor Mats, Garage Door Opener, Heated Front and Outer Rear Seats, Luggage Compartment Lid - Electrically Opening and Closing, Pneumatically Adjustable Lumbar Support with Massage Feature for the Front Seats, Steering Wheel - Heated - 3-Spoke Leather - Multi-Function Buttons with Touch Control - Flattened on top and Bottom - S Badging - Contrast Stitching - Steering Wheel Grips in Perforated Leather - Shift Paddles, Storage and Luggage Compartment Package.