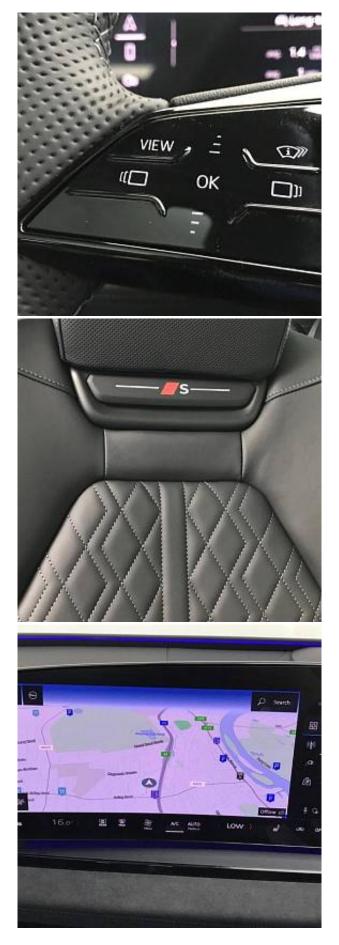

Audi Q6 AVANT 285kW Quattro 100kWh Launch Edition Panoramic Sunroof 21in Alloy Wheels - 5-Y-Spoke - Dynamic Style -Metallic Black - Gloss Turned - Audi Sport, Brake Calipers - Red, Acoustic Glass for Front Door Windows, Anti Theft Wheel Bolts, Black Door Mirror with Memory Function, Exterior Mirrors - Electrically Adjustable - Heated - Folding and Automatically-Dimming, Heat Insulating Glass - Rear and Side Windows, Privacy Glass, Roof Rails - Black, Tyre Repair Kit, Windscreen with Acoustic Glass, 3-Zone Automatic Climate Control including Comfort Remote Preconditioning, Auto-Dimming Rear-View Mirror, Comfort Centre Armrest - Front, Dashboard - Black with Contrast Stitching, Electric Steering Wheel Adjustment, Front Seats -Electrically Adjustable with Memory Function for Driver, Front Sport Seats Plus with Diamond Stitching - Integrated Headrest - S Embossed Logo - Centre Armrest in Dinamica, Front and Rear Floor Mats, Garage Door Opener, Heated Front and Outer Rear Seats, Luggage Compartment Lid - Electrically Opening and Closing, Pneumatically Adjustable Lumbar Support with Massage Feature for the Front Seats, Steering Wheel - Heated - 3-Spoke Leather - Multi-Function Buttons with Touch Control - Flattened on top and Bottom - S Badging - Contrast Stitching - Steering Wheel Grips in Perforated Leather - Shift Paddles, Storage and Luggage Compartment Package.