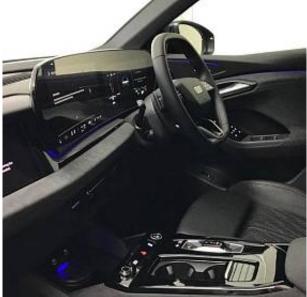

Audi Q6 AVANT 285kW Quattro 100kWh Launch Edition Panoramic Sunroof 21in Alloy Wheels - 5-Y-Spoke - Dynamic Style -Metallic Black - Gloss Turned - Audi Sport, Brake Calipers - Red, Acoustic Glass for Front Door Windows, Anti Theft Wheel Bolts, Black Door Mirror with Memory Function, Exterior Mirrors - Electrically Adjustable - Heated - Folding and Automatically-Dimming, Heat Insulating Glass - Rear and Side Windows, Privacy Glass, Roof Rails - Black, Tyre Repair Kit, Windscreen with Acoustic Glass, 3-Zone Automatic Climate Control including Comfort Remote Preconditioning, Auto-Dimming Rear-View Mirror, Comfort Centre Armrest - Front, Dashboard - Black with Contrast Stitching, Electric Steering Wheel Adjustment, Front Seats -Electrically Adjustable with Memory Function for Driver, Front Sport Seats Plus with Diamond Stitching - Integrated Headrest - S Embossed Logo - Centre Armrest in Dinamica, Front and Rear Floor Mats, Garage Door Opener, Heated Front and Outer Rear Seats, Luggage Compartment Lid - Electrically Opening and Closing, Pneumatically Adjustable Lumbar Support with Massage Feature for the Front Seats, Steering Wheel - Heated - 3-Spoke Leather - Multi-Function Buttons with Touch Control - Flattened on top and Bottom - S Badging - Contrast Stitching - Steering Wheel Grips in Perforated Leather - Shift Paddles, Storage and Luggage Compartment Package.