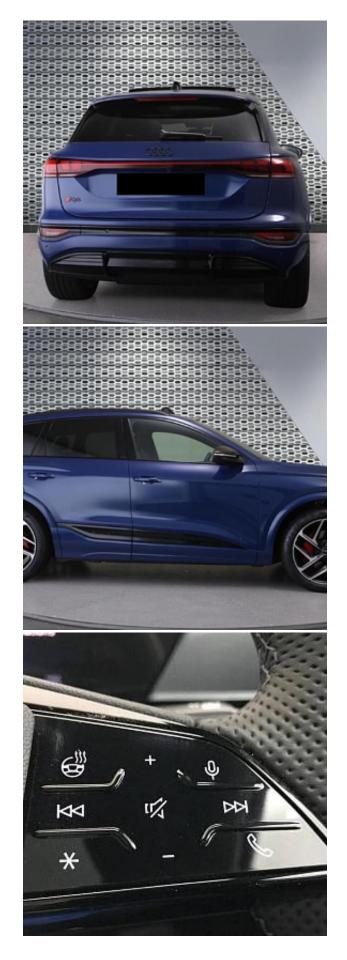

## Unit №19602

| Automobile        | Audi Q6 Avant | Выпуск          | October 2024 |
|-------------------|---------------|-----------------|--------------|
| Miles             | 500 miles     | Exterior color  | Blue         |
| Fuel type         | Electric      | Engine size     | 0            |
| BHP               | 383 ph        | Body type       | SUV          |
| Transmission      | Automatic     | Interior color  | Black        |
| Количество дверей | 5             | Количество мест | 5            |
| Combined MPG      | 0 l/100km     | Drive type      | AWD          |
| Price:            | € 132 500     |                 |              |

Audi Q6 AVANT 285kW Quattro 100kWh Launch Edition Panoramic Sunroof 21in Alloy Wheels - 5-Y-Spoke - Dynamic Style -Metallic Black - Gloss Turned - Audi Sport, Brake Calipers - Red, Acoustic Glass for Front Door Windows, Anti Theft Wheel Bolts, Black Door Mirror with Memory Function, Exterior Mirrors - Electrically Adjustable - Heated - Folding and Automatically-Dimming, Heat Insulating Glass - Rear and Side Windows, Privacy Glass, Roof Rails - Black, Tyre Repair Kit, Windscreen with Acoustic Glass, 3-Zone Automatic Climate Control including Comfort Remote Preconditioning, Auto-Dimming Rear-View Mirror, Comfort Centre Armrest - Front, Dashboard - Black with Contrast Stitching, Electric Steering Wheel Adjustment, Front Seats -Electrically Adjustable with Memory Function for Driver, Front Sport Seats Plus with Diamond Stitching - Integrated Headrest - S Embossed Logo - Centre Armrest in Dinamica, Front and Rear Floor Mats, Garage Door Opener, Heated Front and Outer Rear Seats, Luggage Compartment Lid - Electrically Opening and Closing, Pneumatically Adjustable Lumbar Support with Massage Feature for the Front Seats, Steering Wheel - Heated - 3-Spoke Leather - Multi-Function Buttons with Touch Control - Flattened on top and Bottom - S Badging - Contrast Stitching - Steering Wheel Grips in Perforated Leather - Shift Paddles, Storage and Luggage Compartment Package.