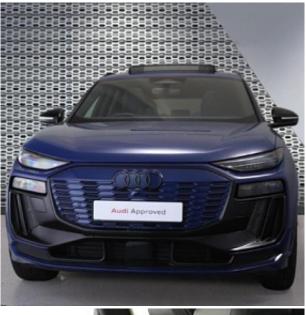

## Unit №19602

| Automobile        | Audi Q6 Avant | Выпуск          | October 2024 |
|-------------------|---------------|-----------------|--------------|
| Miles             | 500 miles     | Exterior color  | Blue         |
| Fuel type         | Electric      | Engine size     | 0            |
| BHP               | 383 ph        | Body type       | SUV          |
| Transmission      | Automatic     | Interior color  | Black        |
| Количество дверей | 5             | Количество мест | 5            |
| Combined MPG      | 0 l/100km     | Drive type      | AWD          |
| Price:            | € 132 500     |                 |              |

Audi Q6 AVANT 285kW Quattro 100kWh Launch Edition Panoramic Sunroof 21in Alloy Wheels - 5-Y-Spoke - Dynamic Style -Metallic Black - Gloss Turned - Audi Sport, Brake Calipers - Red, Acoustic Glass for Front Door Windows, Anti Theft Wheel Bolts, Black Door Mirror with Memory Function, Exterior Mirrors - Electrically Adjustable - Heated - Folding and Automatically-Dimming, Heat Insulating Glass - Rear and Side Windows, Privacy Glass, Roof Rails - Black, Tyre Repair Kit, Windscreen with Acoustic Glass, 3-Zone Automatic Climate Control including Comfort Remote Preconditioning, Auto-Dimming Rear-View Mirror, Comfort Centre Armrest - Front, Dashboard - Black with Contrast Stitching, Electric Steering Wheel Adjustment, Front Seats -Electrically Adjustable with Memory Function for Driver, Front Sport Seats Plus with Diamond Stitching - Integrated Headrest - S Embossed Logo - Centre Armrest in Dinamica, Front and Rear Floor Mats, Garage Door Opener, Heated Front and Outer Rear Seats, Luggage Compartment Lid - Electrically Opening and Closing, Pneumatically Adjustable Lumbar Support with Massage Feature for the Front Seats, Steering Wheel - Heated - 3-Spoke Leather - Multi-Function Buttons with Touch Control - Flattened on top and Bottom - S Badging - Contrast Stitching - Steering Wheel Grips in Perforated Leather - Shift Paddles, Storage and Luggage Compartment Package.