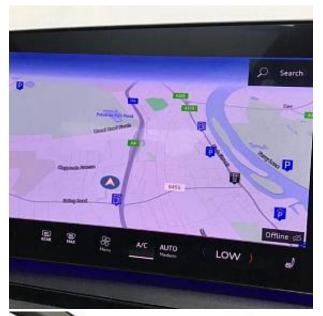

Audi Q6 AVANT 285kW Quattro 100kWh Launch Edition Panoramic Sunroof 21in Alloy Wheels - 5-Y-Spoke - Dynamic Style -Metallic Black - Gloss Turned - Audi Sport, Brake Calipers - Red, Acoustic Glass for Front Door Windows, Anti Theft Wheel Bolts, Black Door Mirror with Memory Function, Exterior Mirrors - Electrically Adjustable - Heated - Folding and Automatically-Dimming, Heat Insulating Glass - Rear and Side Windows, Privacy Glass, Roof Rails - Black, Tyre Repair Kit, Windscreen with Acoustic Glass, 3-Zone Automatic Climate Control including Comfort Remote Preconditioning, Auto-Dimming Rear-View Mirror, Comfort Centre Armrest - Front, Dashboard - Black with Contrast Stitching, Electric Steering Wheel Adjustment, Front Seats -Electrically Adjustable with Memory Function for Driver, Front Sport Seats Plus with Diamond Stitching - Integrated Headrest - S Embossed Logo - Centre Armrest in Dinamica, Front and Rear Floor Mats, Garage Door Opener, Heated Front and Outer Rear Seats, Luggage Compartment Lid - Electrically Opening and Closing, Pneumatically Adjustable Lumbar Support with Massage Feature for the Front Seats, Steering Wheel - Heated - 3-Spoke Leather - Multi-Function Buttons with Touch Control - Flattened on top and Bottom - S Badging - Contrast Stitching - Steering Wheel Grips in Perforated Leather - Shift Paddles, Storage and Luggage Compartment Package.