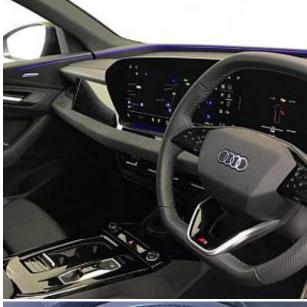

Audi Q6 AVANT 285kW Quattro 100kWh Launch Edition Panoramic Sunroof 21in Alloy Wheels - 5-Y-Spoke - Dynamic Style -Metallic Black - Gloss Turned - Audi Sport, Brake Calipers - Red, Acoustic Glass for Front Door Windows, Anti Theft Wheel Bolts, Black Door Mirror with Memory Function, Exterior Mirrors - Electrically Adjustable - Heated - Folding and Automatically-Dimming, Heat Insulating Glass - Rear and Side Windows, Privacy Glass, Roof Rails - Black, Tyre Repair Kit, Windscreen with Acoustic Glass, 3-Zone Automatic Climate Control including Comfort Remote Preconditioning, Auto-Dimming Rear-View Mirror, Comfort Centre Armrest - Front, Dashboard - Black with Contrast Stitching, Electric Steering Wheel Adjustment, Front Seats -Electrically Adjustable with Memory Function for Driver, Front Sport Seats Plus with Diamond Stitching - Integrated Headrest - S Embossed Logo - Centre Armrest in Dinamica, Front and Rear Floor Mats, Garage Door Opener, Heated Front and Outer Rear Seats, Luggage Compartment Lid - Electrically Opening and Closing, Pneumatically Adjustable Lumbar Support with Massage Feature for the Front Seats, Steering Wheel - Heated - 3-Spoke Leather - Multi-Function Buttons with Touch Control - Flattened on top and Bottom - S Badging - Contrast Stitching - Steering Wheel Grips in Perforated Leather - Shift Paddles, Storage and Luggage Compartment Package.