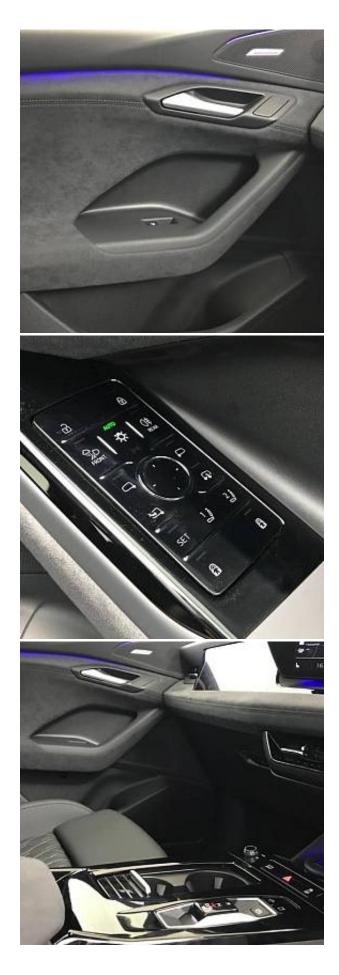

Audi Q6 AVANT 285kW Quattro 100kWh Launch Edition Panoramic Sunroof 21in Alloy Wheels - 5-Y-Spoke - Dynamic Style -Metallic Black - Gloss Turned - Audi Sport, Brake Calipers - Red, Acoustic Glass for Front Door Windows, Anti Theft Wheel Bolts, Black Door Mirror with Memory Function, Exterior Mirrors - Electrically Adjustable - Heated - Folding and Automatically-Dimming, Heat Insulating Glass - Rear and Side Windows, Privacy Glass, Roof Rails - Black, Tyre Repair Kit, Windscreen with Acoustic Glass, 3-Zone Automatic Climate Control including Comfort Remote Preconditioning, Auto-Dimming Rear-View Mirror, Comfort Centre Armrest - Front, Dashboard - Black with Contrast Stitching, Electric Steering Wheel Adjustment, Front Seats -Electrically Adjustable with Memory Function for Driver, Front Sport Seats Plus with Diamond Stitching - Integrated Headrest - S Embossed Logo - Centre Armrest in Dinamica, Front and Rear Floor Mats, Garage Door Opener, Heated Front and Outer Rear Seats, Luggage Compartment Lid - Electrically Opening and Closing, Pneumatically Adjustable Lumbar Support with Massage Feature for the Front Seats, Steering Wheel - Heated - 3-Spoke Leather - Multi-Function Buttons with Touch Control - Flattened on top and Bottom - S Badging - Contrast Stitching - Steering Wheel Grips in Perforated Leather - Shift Paddles, Storage and Luggage Compartment Package.