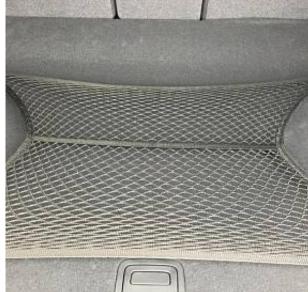

Audi Q6 AVANT 285kW Quattro 100kWh Launch Edition Panoramic Sunroof 21in Alloy Wheels - 5-Y-Spoke - Dynamic Style -Metallic Black - Gloss Turned - Audi Sport, Brake Calipers - Red, Acoustic Glass for Front Door Windows, Anti Theft Wheel Bolts, Black Door Mirror with Memory Function, Exterior Mirrors - Electrically Adjustable - Heated - Folding and Automatically-Dimming, Heat Insulating Glass - Rear and Side Windows, Privacy Glass, Roof Rails - Black, Tyre Repair Kit, Windscreen with Acoustic Glass, 3-Zone Automatic Climate Control including Comfort Remote Preconditioning, Auto-Dimming Rear-View Mirror, Comfort Centre Armrest - Front, Dashboard - Black with Contrast Stitching, Electric Steering Wheel Adjustment, Front Seats -Electrically Adjustable with Memory Function for Driver, Front Sport Seats Plus with Diamond Stitching - Integrated Headrest - S Embossed Logo - Centre Armrest in Dinamica, Front and Rear Floor Mats, Garage Door Opener, Heated Front and Outer Rear Seats, Luggage Compartment Lid - Electrically Opening and Closing, Pneumatically Adjustable Lumbar Support with Massage Feature for the Front Seats, Steering Wheel - Heated - 3-Spoke Leather - Multi-Function Buttons with Touch Control - Flattened on top and Bottom - S Badging - Contrast Stitching - Steering Wheel Grips in Perforated Leather - Shift Paddles, Storage and Luggage Compartment Package.