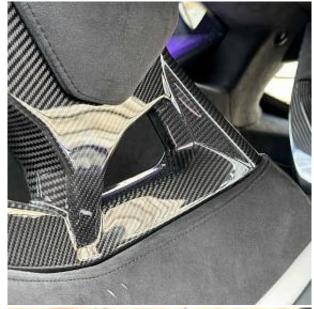

€ 323 500

The unit in the archive

Price:

Lamborghini Huracan LP 640-2 Tecnica LDF V10 5.2 20in Alloy Wheels - Aesir Graphit Grey, Silver CCB Brakes Calipers, Aerodynamic Design Integrated in Body Shape, Bridgestone Potenza Sport, Electric Windows Lift with One-Touch Operation, Electrically Adjustable - Heating and Folding Side Mirrors with Door Panel Single-Arm Attachment, Flushed Mounted Exterior Door Handles, Rear Wing in Body Colour and Pillars Matt Black, Sport Exhaust Sound System with High-Mounted Tail Pipes, Tailpipes in Matt Grey, Tyre Sealing Compound with Electric Air Compressor, 4 Speakers - 2 Woofers and 2 Tweeters, Bluetooth Preparation, Cruise Control, DAB - Digital Audio Broadcasting Tuner, Front and Rear Parking Sensors, Full 12.3in TFT Colour Display Instrument Cluster with Adaptive Visualization, Lamborghini Touch-Screen Infotainment System - 8.4 Portrait Oriented Screen, Multi-Media Interfaces including USB, On-Board Trip Computer, TPMS - Tyre Pressure Monitoring System.