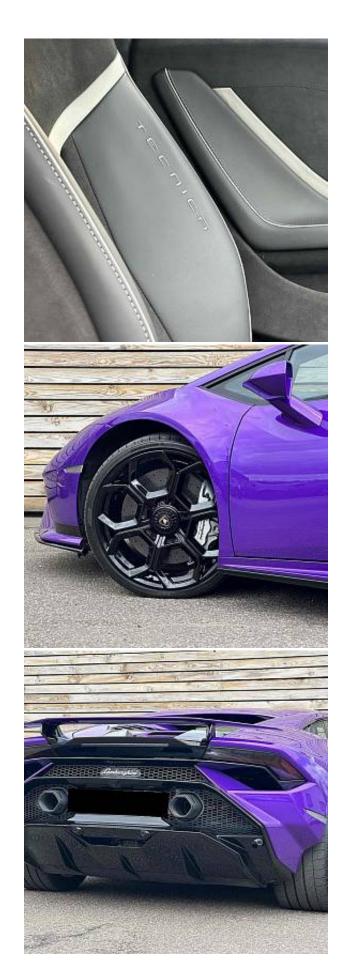

## Unit №19600

| Automobile        | Lamborghini Huracan V10 LP<br>640-2 Tecnica | Выпуск          | September 2023 |
|-------------------|---------------------------------------------|-----------------|----------------|
| Miles             | 2675 miles                                  | Exterior color  | Viola Pasifae  |
| Fuel type         | Petrol                                      | Engine size     | 5200 I         |
| BHP               | 631 ph                                      | Body type       | Coupe          |
| Transmission      | Automatic                                   | Interior color  | Black          |
| Количество дверей | 2                                           | Количество мест | 2              |
| Combined MPG      | 19.50 l/100km                               | Drive type      | AWD            |

€ 323 500

The unit in the archive

Price:

Lamborghini Huracan LP 640-2 Tecnica LDF V10 5.2 20in Alloy Wheels - Aesir Graphit Grey, Silver CCB Brakes Calipers, Aerodynamic Design Integrated in Body Shape, Bridgestone Potenza Sport, Electric Windows Lift with One-Touch Operation, Electrically Adjustable - Heating and Folding Side Mirrors with Door Panel Single-Arm Attachment, Flushed Mounted Exterior Door Handles, Rear Wing in Body Colour and Pillars Matt Black, Sport Exhaust Sound System with High-Mounted Tail Pipes, Tailpipes in Matt Grey, Tyre Sealing Compound with Electric Air Compressor, 4 Speakers - 2 Woofers and 2 Tweeters, Bluetooth Preparation, Cruise Control, DAB - Digital Audio Broadcasting Tuner, Front and Rear Parking Sensors, Full 12.3in TFT Colour Display Instrument Cluster with Adaptive Visualization, Lamborghini Touch-Screen Infotainment System - 8.4 Portrait Oriented Screen, Multi-Media Interfaces including USB, On-Board Trip Computer, TPMS - Tyre Pressure Monitoring System.