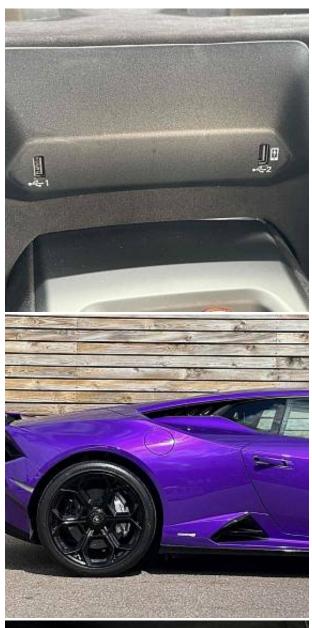

## Unit №19600

| Automobile        | Lamborghini Huracan V10 LP<br>640-2 Tecnica | Выпуск          | September 2023 |
|-------------------|---------------------------------------------|-----------------|----------------|
| Miles             | 2675 miles                                  | Exterior color  | Viola Pasifae  |
| Fuel type         | Petrol                                      | Engine size     | 5200 I         |
| BHP               | 631 ph                                      | Body type       | Coupe          |
| Transmission      | Automatic                                   | Interior color  | Black          |
| Количество дверей | 2                                           | Количество мест | 2              |
| Combined MPG      | 19.50 l/100km                               | Drive type      | AWD            |

€ 323 500

The unit in the archive

Price:

Lamborghini Huracan LP 640-2 Tecnica LDF V10 5.2 20in Alloy Wheels - Aesir Graphit Grey, Silver CCB Brakes Calipers, Aerodynamic Design Integrated in Body Shape, Bridgestone Potenza Sport, Electric Windows Lift with One-Touch Operation, Electrically Adjustable - Heating and Folding Side Mirrors with Door Panel Single-Arm Attachment, Flushed Mounted Exterior Door Handles, Rear Wing in Body Colour and Pillars Matt Black, Sport Exhaust Sound System with High-Mounted Tail Pipes, Tailpipes in Matt Grey, Tyre Sealing Compound with Electric Air Compressor, 4 Speakers - 2 Woofers and 2 Tweeters, Bluetooth Preparation, Cruise Control, DAB - Digital Audio Broadcasting Tuner, Front and Rear Parking Sensors, Full 12.3in TFT Colour Display Instrument Cluster with Adaptive Visualization, Lamborghini Touch-Screen Infotainment System - 8.4 Portrait Oriented Screen, Multi-Media Interfaces including USB, On-Board Trip Computer, TPMS - Tyre Pressure Monitoring System.