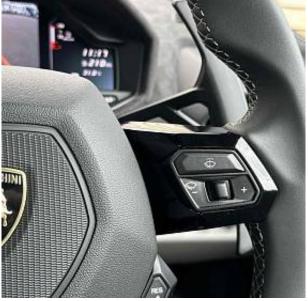

€ 323 500

The unit in the archive

Price:

Lamborghini Huracan LP 640-2 Tecnica LDF V10 5.2 20in Alloy Wheels - Aesir Graphit Grey, Silver CCB Brakes Calipers, Aerodynamic Design Integrated in Body Shape, Bridgestone Potenza Sport, Electric Windows Lift with One-Touch Operation, Electrically Adjustable - Heating and Folding Side Mirrors with Door Panel Single-Arm Attachment, Flushed Mounted Exterior Door Handles, Rear Wing in Body Colour and Pillars Matt Black, Sport Exhaust Sound System with High-Mounted Tail Pipes, Tailpipes in Matt Grey, Tyre Sealing Compound with Electric Air Compressor, 4 Speakers - 2 Woofers and 2 Tweeters, Bluetooth Preparation, Cruise Control, DAB - Digital Audio Broadcasting Tuner, Front and Rear Parking Sensors, Full 12.3in TFT Colour Display Instrument Cluster with Adaptive Visualization, Lamborghini Touch-Screen Infotainment System - 8.4 Portrait Oriented Screen, Multi-Media Interfaces including USB, On-Board Trip Computer, TPMS - Tyre Pressure Monitoring System.