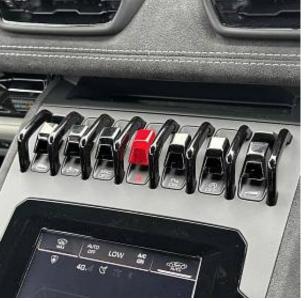

€ 323 500

The unit in the archive

Price:

Lamborghini Huracan LP 640-2 Tecnica LDF V10 5.2 20in Alloy Wheels - Aesir Graphit Grey, Silver CCB Brakes Calipers, Aerodynamic Design Integrated in Body Shape, Bridgestone Potenza Sport, Electric Windows Lift with One-Touch Operation, Electrically Adjustable - Heating and Folding Side Mirrors with Door Panel Single-Arm Attachment, Flushed Mounted Exterior Door Handles, Rear Wing in Body Colour and Pillars Matt Black, Sport Exhaust Sound System with High-Mounted Tail Pipes, Tailpipes in Matt Grey, Tyre Sealing Compound with Electric Air Compressor, 4 Speakers - 2 Woofers and 2 Tweeters, Bluetooth Preparation, Cruise Control, DAB - Digital Audio Broadcasting Tuner, Front and Rear Parking Sensors, Full 12.3in TFT Colour Display Instrument Cluster with Adaptive Visualization, Lamborghini Touch-Screen Infotainment System - 8.4 Portrait Oriented Screen, Multi-Media Interfaces including USB, On-Board Trip Computer, TPMS - Tyre Pressure Monitoring System.