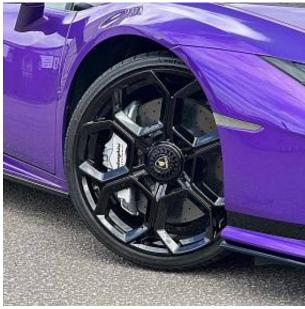

€ 323 500

The unit in the archive

Price:

Lamborghini Huracan LP 640-2 Tecnica LDF V10 5.2 20in Alloy Wheels - Aesir Graphit Grey, Silver CCB Brakes Calipers, Aerodynamic Design Integrated in Body Shape, Bridgestone Potenza Sport, Electric Windows Lift with One-Touch Operation, Electrically Adjustable - Heating and Folding Side Mirrors with Door Panel Single-Arm Attachment, Flushed Mounted Exterior Door Handles, Rear Wing in Body Colour and Pillars Matt Black, Sport Exhaust Sound System with High-Mounted Tail Pipes, Tailpipes in Matt Grey, Tyre Sealing Compound with Electric Air Compressor, 4 Speakers - 2 Woofers and 2 Tweeters, Bluetooth Preparation, Cruise Control, DAB - Digital Audio Broadcasting Tuner, Front and Rear Parking Sensors, Full 12.3in TFT Colour Display Instrument Cluster with Adaptive Visualization, Lamborghini Touch-Screen Infotainment System - 8.4 Portrait Oriented Screen, Multi-Media Interfaces including USB, On-Board Trip Computer, TPMS - Tyre Pressure Monitoring System.