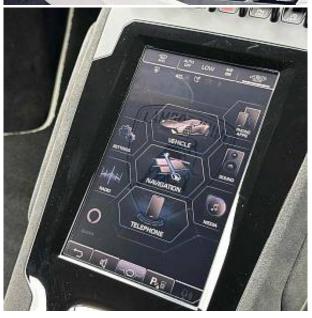

€ 323 500

The unit in the archive

Price:

Lamborghini Huracan LP 640-2 Tecnica LDF V10 5.2 20in Alloy Wheels - Aesir Graphit Grey, Silver CCB Brakes Calipers, Aerodynamic Design Integrated in Body Shape, Bridgestone Potenza Sport, Electric Windows Lift with One-Touch Operation, Electrically Adjustable - Heating and Folding Side Mirrors with Door Panel Single-Arm Attachment, Flushed Mounted Exterior Door Handles, Rear Wing in Body Colour and Pillars Matt Black, Sport Exhaust Sound System with High-Mounted Tail Pipes, Tailpipes in Matt Grey, Tyre Sealing Compound with Electric Air Compressor, 4 Speakers - 2 Woofers and 2 Tweeters, Bluetooth Preparation, Cruise Control, DAB - Digital Audio Broadcasting Tuner, Front and Rear Parking Sensors, Full 12.3in TFT Colour Display Instrument Cluster with Adaptive Visualization, Lamborghini Touch-Screen Infotainment System - 8.4 Portrait Oriented Screen, Multi-Media Interfaces including USB, On-Board Trip Computer, TPMS - Tyre Pressure Monitoring System.