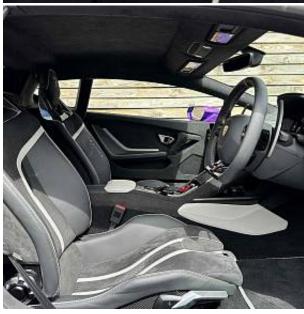

€ 323 500

The unit in the archive

Price:

Lamborghini Huracan LP 640-2 Tecnica LDF V10 5.2 20in Alloy Wheels - Aesir Graphit Grey, Silver CCB Brakes Calipers, Aerodynamic Design Integrated in Body Shape, Bridgestone Potenza Sport, Electric Windows Lift with One-Touch Operation, Electrically Adjustable - Heating and Folding Side Mirrors with Door Panel Single-Arm Attachment, Flushed Mounted Exterior Door Handles, Rear Wing in Body Colour and Pillars Matt Black, Sport Exhaust Sound System with High-Mounted Tail Pipes, Tailpipes in Matt Grey, Tyre Sealing Compound with Electric Air Compressor, 4 Speakers - 2 Woofers and 2 Tweeters, Bluetooth Preparation, Cruise Control, DAB - Digital Audio Broadcasting Tuner, Front and Rear Parking Sensors, Full 12.3in TFT Colour Display Instrument Cluster with Adaptive Visualization, Lamborghini Touch-Screen Infotainment System - 8.4 Portrait Oriented Screen, Multi-Media Interfaces including USB, On-Board Trip Computer, TPMS - Tyre Pressure Monitoring System.