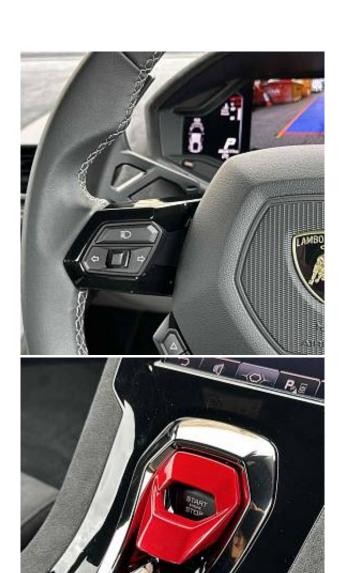

€ 323 500

The unit in the archive

Price:

Lamborghini Huracan LP 640-2 Tecnica LDF V10 5.2 20in Alloy Wheels - Aesir Graphit Grey, Silver CCB Brakes Calipers, Aerodynamic Design Integrated in Body Shape, Bridgestone Potenza Sport, Electric Windows Lift with One-Touch Operation, Electrically Adjustable - Heating and Folding Side Mirrors with Door Panel Single-Arm Attachment, Flushed Mounted Exterior Door Handles, Rear Wing in Body Colour and Pillars Matt Black, Sport Exhaust Sound System with High-Mounted Tail Pipes, Tailpipes in Matt Grey, Tyre Sealing Compound with Electric Air Compressor, 4 Speakers - 2 Woofers and 2 Tweeters, Bluetooth Preparation, Cruise Control, DAB - Digital Audio Broadcasting Tuner, Front and Rear Parking Sensors, Full 12.3in TFT Colour Display Instrument Cluster with Adaptive Visualization, Lamborghini Touch-Screen Infotainment System - 8.4 Portrait Oriented Screen, Multi-Media Interfaces including USB, On-Board Trip Computer, TPMS - Tyre Pressure Monitoring System.