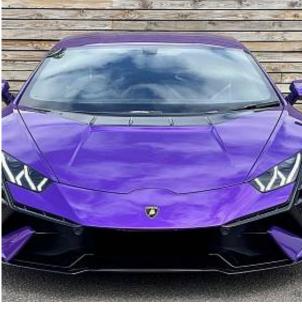

## Unit №19600

| Automobile        | Lamborghini Huracan V10 LP<br>640-2 Tecnica | Выпуск          | September 2023 |
|-------------------|---------------------------------------------|-----------------|----------------|
| Miles             | 2675 miles                                  | Exterior color  | Viola Pasifae  |
| Fuel type         | Petrol                                      | Engine size     | 5200 I         |
| BHP               | 631 ph                                      | Body type       | Coupe          |
| Transmission      | Automatic                                   | Interior color  | Black          |
| Количество дверей | 2                                           | Количество мест | 2              |
| Combined MPG      | 19.50 l/100km                               | Drive type      | AWD            |