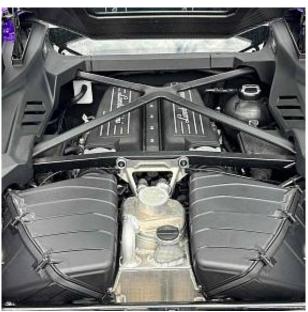

## Unit №19600

| Automobile        | Lamborghini Huracan V10 LP<br>640-2 Tecnica | Выпуск          | September 2023 |
|-------------------|---------------------------------------------|-----------------|----------------|
| Miles             | 2675 miles                                  | Exterior color  | Viola Pasifae  |
| Fuel type         | Petrol                                      | Engine size     | 5200 I         |
| BHP               | 631 ph                                      | Body type       | Coupe          |
| Transmission      | Automatic                                   | Interior color  | Black          |
| Количество дверей | 2                                           | Количество мест | 2              |
| Combined MPG      | 19.50 l/100km                               | Drive type      | AWD            |