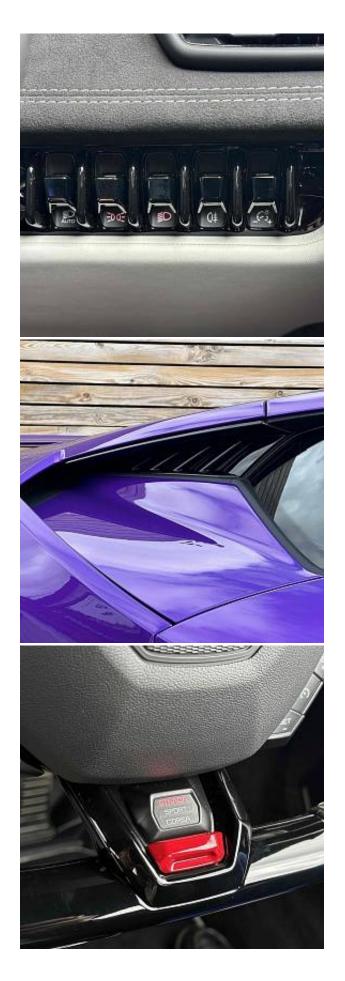

€ 323 500

The unit in the archive

Price:

Lamborghini Huracan LP 640-2 Tecnica LDF V10 5.2 20in Alloy Wheels - Aesir Graphit Grey, Silver CCB Brakes Calipers, Aerodynamic Design Integrated in Body Shape, Bridgestone Potenza Sport, Electric Windows Lift with One-Touch Operation, Electrically Adjustable - Heating and Folding Side Mirrors with Door Panel Single-Arm Attachment, Flushed Mounted Exterior Door Handles, Rear Wing in Body Colour and Pillars Matt Black, Sport Exhaust Sound System with High-Mounted Tail Pipes, Tailpipes in Matt Grey, Tyre Sealing Compound with Electric Air Compressor, 4 Speakers - 2 Woofers and 2 Tweeters, Bluetooth Preparation, Cruise Control, DAB - Digital Audio Broadcasting Tuner, Front and Rear Parking Sensors, Full 12.3in TFT Colour Display Instrument Cluster with Adaptive Visualization, Lamborghini Touch-Screen Infotainment System - 8.4 Portrait Oriented Screen, Multi-Media Interfaces including USB, On-Board Trip Computer, TPMS - Tyre Pressure Monitoring System.