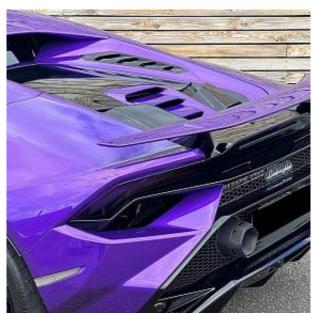

€ 323 500

The unit in the archive

Price:

Lamborghini Huracan LP 640-2 Tecnica LDF V10 5.2 20in Alloy Wheels - Aesir Graphit Grey, Silver CCB Brakes Calipers, Aerodynamic Design Integrated in Body Shape, Bridgestone Potenza Sport, Electric Windows Lift with One-Touch Operation, Electrically Adjustable - Heating and Folding Side Mirrors with Door Panel Single-Arm Attachment, Flushed Mounted Exterior Door Handles, Rear Wing in Body Colour and Pillars Matt Black, Sport Exhaust Sound System with High-Mounted Tail Pipes, Tailpipes in Matt Grey, Tyre Sealing Compound with Electric Air Compressor, 4 Speakers - 2 Woofers and 2 Tweeters, Bluetooth Preparation, Cruise Control, DAB - Digital Audio Broadcasting Tuner, Front and Rear Parking Sensors, Full 12.3in TFT Colour Display Instrument Cluster with Adaptive Visualization, Lamborghini Touch-Screen Infotainment System - 8.4 Portrait Oriented Screen, Multi-Media Interfaces including USB, On-Board Trip Computer, TPMS - Tyre Pressure Monitoring System.