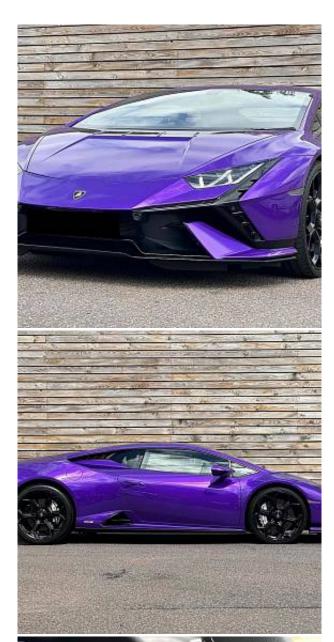

## Unit №19600

| Automobile        | Lamborghini Huracan V10 LP<br>640-2 Tecnica | Выпуск          | September 2023 |
|-------------------|---------------------------------------------|-----------------|----------------|
| Miles             | 2675 miles                                  | Exterior color  | Viola Pasifae  |
| Fuel type         | Petrol                                      | Engine size     | 5200 I         |
| BHP               | 631 ph                                      | Body type       | Coupe          |
| Transmission      | Automatic                                   | Interior color  | Black          |
| Количество дверей | 2                                           | Количество мест | 2              |
| Combined MPG      | 19.50 l/100km                               | Drive type      | AWD            |

€ 323 500

The unit in the archive

Price:

Lamborghini Huracan LP 640-2 Tecnica LDF V10 5.2 20in Alloy Wheels - Aesir Graphit Grey, Silver CCB Brakes Calipers, Aerodynamic Design Integrated in Body Shape, Bridgestone Potenza Sport, Electric Windows Lift with One-Touch Operation, Electrically Adjustable - Heating and Folding Side Mirrors with Door Panel Single-Arm Attachment, Flushed Mounted Exterior Door Handles, Rear Wing in Body Colour and Pillars Matt Black, Sport Exhaust Sound System with High-Mounted Tail Pipes, Tailpipes in Matt Grey, Tyre Sealing Compound with Electric Air Compressor, 4 Speakers - 2 Woofers and 2 Tweeters, Bluetooth Preparation, Cruise Control, DAB - Digital Audio Broadcasting Tuner, Front and Rear Parking Sensors, Full 12.3in TFT Colour Display Instrument Cluster with Adaptive Visualization, Lamborghini Touch-Screen Infotainment System - 8.4 Portrait Oriented Screen, Multi-Media Interfaces including USB, On-Board Trip Computer, TPMS - Tyre Pressure Monitoring System.