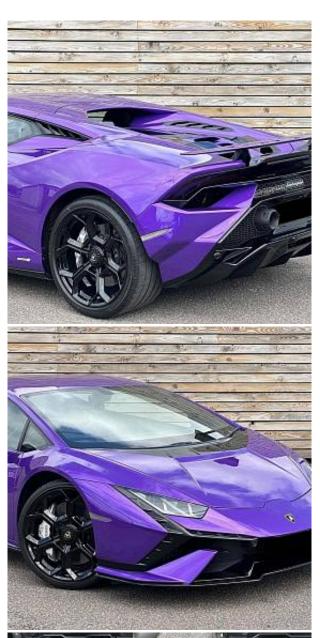

## Unit №19600

| Automobile        | Lamborghini Huracan V10 LP<br>640-2 Tecnica | Выпуск          | September 2023 |
|-------------------|---------------------------------------------|-----------------|----------------|
| Miles             | 2675 miles                                  | Exterior color  | Viola Pasifae  |
| Fuel type         | Petrol                                      | Engine size     | 5200 I         |
| BHP               | 631 ph                                      | Body type       | Coupe          |
| Transmission      | Automatic                                   | Interior color  | Black          |
| Количество дверей | 2                                           | Количество мест | 2              |
| Combined MPG      | 19.50 l/100km                               | Drive type      | AWD            |

€ 323 500

The unit in the archive

Price:

Lamborghini Huracan LP 640-2 Tecnica LDF V10 5.2 20in Alloy Wheels - Aesir Graphit Grey, Silver CCB Brakes Calipers, Aerodynamic Design Integrated in Body Shape, Bridgestone Potenza Sport, Electric Windows Lift with One-Touch Operation, Electrically Adjustable - Heating and Folding Side Mirrors with Door Panel Single-Arm Attachment, Flushed Mounted Exterior Door Handles, Rear Wing in Body Colour and Pillars Matt Black, Sport Exhaust Sound System with High-Mounted Tail Pipes, Tailpipes in Matt Grey, Tyre Sealing Compound with Electric Air Compressor, 4 Speakers - 2 Woofers and 2 Tweeters, Bluetooth Preparation, Cruise Control, DAB - Digital Audio Broadcasting Tuner, Front and Rear Parking Sensors, Full 12.3in TFT Colour Display Instrument Cluster with Adaptive Visualization, Lamborghini Touch-Screen Infotainment System - 8.4 Portrait Oriented Screen, Multi-Media Interfaces including USB, On-Board Trip Computer, TPMS - Tyre Pressure Monitoring System.