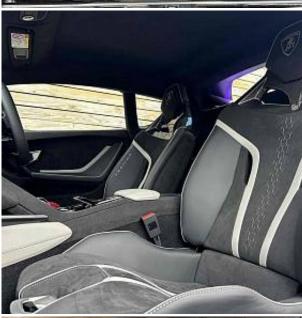

## Unit №19600

| Automobile        | Lamborghini Huracan V10 LP<br>640-2 Tecnica | Выпуск          | September 2023 |
|-------------------|---------------------------------------------|-----------------|----------------|
| Miles             | 2675 miles                                  | Exterior color  | Viola Pasifae  |
| Fuel type         | Petrol                                      | Engine size     | 5200 I         |
| BHP               | 631 ph                                      | Body type       | Coupe          |
| Transmission      | Automatic                                   | Interior color  | Black          |
| Количество дверей | 2                                           | Количество мест | 2              |
| Combined MPG      | 19.50 l/100km                               | Drive type      | AWD            |

€ 323 500

The unit in the archive

Price:

Lamborghini Huracan LP 640-2 Tecnica LDF V10 5.2 20in Alloy Wheels - Aesir Graphit Grey, Silver CCB Brakes Calipers, Aerodynamic Design Integrated in Body Shape, Bridgestone Potenza Sport, Electric Windows Lift with One-Touch Operation, Electrically Adjustable - Heating and Folding Side Mirrors with Door Panel Single-Arm Attachment, Flushed Mounted Exterior Door Handles, Rear Wing in Body Colour and Pillars Matt Black, Sport Exhaust Sound System with High-Mounted Tail Pipes, Tailpipes in Matt Grey, Tyre Sealing Compound with Electric Air Compressor, 4 Speakers - 2 Woofers and 2 Tweeters, Bluetooth Preparation, Cruise Control, DAB - Digital Audio Broadcasting Tuner, Front and Rear Parking Sensors, Full 12.3in TFT Colour Display Instrument Cluster with Adaptive Visualization, Lamborghini Touch-Screen Infotainment System - 8.4 Portrait Oriented Screen, Multi-Media Interfaces including USB, On-Board Trip Computer, TPMS - Tyre Pressure Monitoring System.