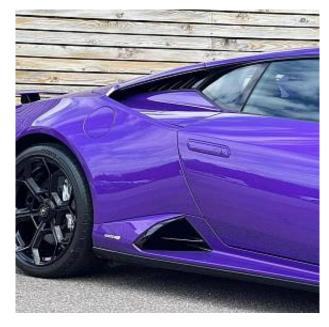

## Unit №19600

| Automobile        | Lamborghini Huracan V10 LP<br>640-2 Tecnica | Выпуск          | September 2023 |
|-------------------|---------------------------------------------|-----------------|----------------|
| Miles             | 2675 miles                                  | Exterior color  | Viola Pasifae  |
| Fuel type         | Petrol                                      | Engine size     | 5200 I         |
| BHP               | 631 ph                                      | Body type       | Coupe          |
| Transmission      | Automatic                                   | Interior color  | Black          |
| Количество дверей | 2                                           | Количество мест | 2              |
| Combined MPG      | 19.50 l/100km                               | Drive type      | AWD            |

€ 323 500

The unit in the archive

Price:

Lamborghini Huracan LP 640-2 Tecnica LDF V10 5.2 20in Alloy Wheels - Aesir Graphit Grey, Silver CCB Brakes Calipers, Aerodynamic Design Integrated in Body Shape, Bridgestone Potenza Sport, Electric Windows Lift with One-Touch Operation, Electrically Adjustable - Heating and Folding Side Mirrors with Door Panel Single-Arm Attachment, Flushed Mounted Exterior Door Handles, Rear Wing in Body Colour and Pillars Matt Black, Sport Exhaust Sound System with High-Mounted Tail Pipes, Tailpipes in Matt Grey, Tyre Sealing Compound with Electric Air Compressor, 4 Speakers - 2 Woofers and 2 Tweeters, Bluetooth Preparation, Cruise Control, DAB - Digital Audio Broadcasting Tuner, Front and Rear Parking Sensors, Full 12.3in TFT Colour Display Instrument Cluster with Adaptive Visualization, Lamborghini Touch-Screen Infotainment System - 8.4 Portrait Oriented Screen, Multi-Media Interfaces including USB, On-Board Trip Computer, TPMS - Tyre Pressure Monitoring System.