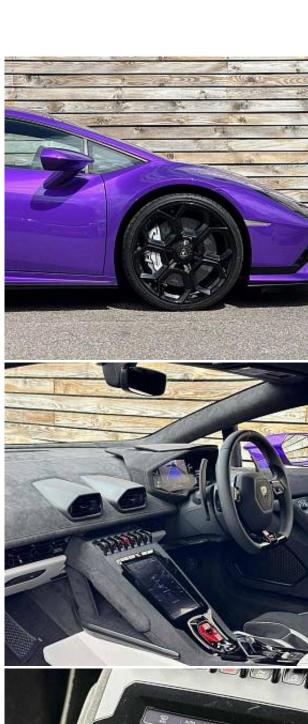

## Unit №19600

| Automobile        | Lamborghini Huracan V10 LP<br>640-2 Tecnica | Выпуск          | September 2023 |
|-------------------|---------------------------------------------|-----------------|----------------|
| Miles             | 2675 miles                                  | Exterior color  | Viola Pasifae  |
| Fuel type         | Petrol                                      | Engine size     | 5200 I         |
| BHP               | 631 ph                                      | Body type       | Coupe          |
| Transmission      | Automatic                                   | Interior color  | Black          |
| Количество дверей | 2                                           | Количество мест | 2              |
| Combined MPG      | 19.50 l/100km                               | Drive type      | AWD            |

€ 323 500

The unit in the archive

Price:

Lamborghini Huracan LP 640-2 Tecnica LDF V10 5.2 20in Alloy Wheels - Aesir Graphit Grey, Silver CCB Brakes Calipers, Aerodynamic Design Integrated in Body Shape, Bridgestone Potenza Sport, Electric Windows Lift with One-Touch Operation, Electrically Adjustable - Heating and Folding Side Mirrors with Door Panel Single-Arm Attachment, Flushed Mounted Exterior Door Handles, Rear Wing in Body Colour and Pillars Matt Black, Sport Exhaust Sound System with High-Mounted Tail Pipes, Tailpipes in Matt Grey, Tyre Sealing Compound with Electric Air Compressor, 4 Speakers - 2 Woofers and 2 Tweeters, Bluetooth Preparation, Cruise Control, DAB - Digital Audio Broadcasting Tuner, Front and Rear Parking Sensors, Full 12.3in TFT Colour Display Instrument Cluster with Adaptive Visualization, Lamborghini Touch-Screen Infotainment System - 8.4 Portrait Oriented Screen, Multi-Media Interfaces including USB, On-Board Trip Computer, TPMS - Tyre Pressure Monitoring System.