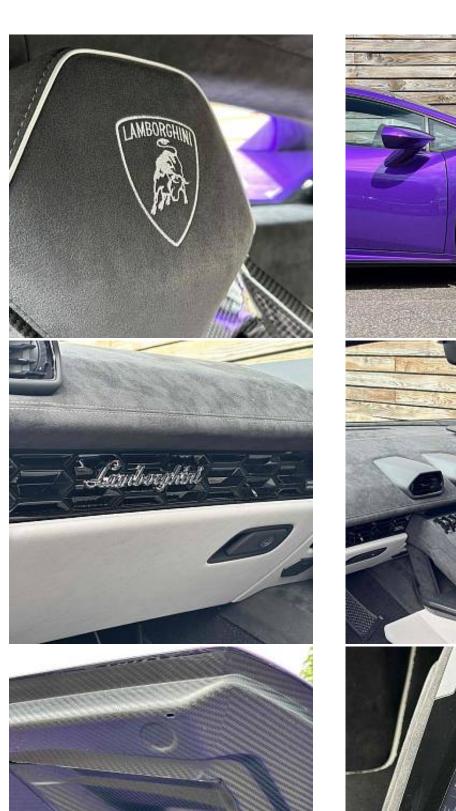

## Unit №19600

| Automobile        | Lamborghini Huracan V10 LP<br>640-2 Tecnica | Выпуск          | September 2023 |
|-------------------|---------------------------------------------|-----------------|----------------|
| Miles             | 2675 miles                                  | Exterior color  | Viola Pasifae  |
| Fuel type         | Petrol                                      | Engine size     | 5200 I         |
| BHP               | 631 ph                                      | Body type       | Coupe          |
| Transmission      | Automatic                                   | Interior color  | Black          |
| Количество дверей | 2                                           | Количество мест | 2              |
| Combined MPG      | 19.50 l/100km                               | Drive type      | AWD            |

€ 323 500

The unit in the archive

Price:

Lamborghini Huracan LP 640-2 Tecnica LDF V10 5.2 20in Alloy Wheels - Aesir Graphit Grey, Silver CCB Brakes Calipers, Aerodynamic Design Integrated in Body Shape, Bridgestone Potenza Sport, Electric Windows Lift with One-Touch Operation, Electrically Adjustable - Heating and Folding Side Mirrors with Door Panel Single-Arm Attachment, Flushed Mounted Exterior Door Handles, Rear Wing in Body Colour and Pillars Matt Black, Sport Exhaust Sound System with High-Mounted Tail Pipes, Tailpipes in Matt Grey, Tyre Sealing Compound with Electric Air Compressor, 4 Speakers - 2 Woofers and 2 Tweeters, Bluetooth Preparation, Cruise Control, DAB - Digital Audio Broadcasting Tuner, Front and Rear Parking Sensors, Full 12.3in TFT Colour Display Instrument Cluster with Adaptive Visualization, Lamborghini Touch-Screen Infotainment System - 8.4 Portrait Oriented Screen, Multi-Media Interfaces including USB, On-Board Trip Computer, TPMS - Tyre Pressure Monitoring System.