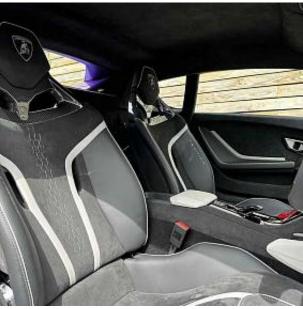

## Unit №19600

| Automobile        | Lamborghini Huracan V10 LP<br>640-2 Tecnica | Выпуск          | September 2023 |
|-------------------|---------------------------------------------|-----------------|----------------|
| Miles             | 2675 miles                                  | Exterior color  | Viola Pasifae  |
| Fuel type         | Petrol                                      | Engine size     | 5200 I         |
| BHP               | 631 ph                                      | Body type       | Coupe          |
| Transmission      | Automatic                                   | Interior color  | Black          |
| Количество дверей | 2                                           | Количество мест | 2              |
| Combined MPG      | 19.50 l/100km                               | Drive type      | AWD            |

€ 323 500

The unit in the archive

Price:

Lamborghini Huracan LP 640-2 Tecnica LDF V10 5.2 20in Alloy Wheels - Aesir Graphit Grey, Silver CCB Brakes Calipers, Aerodynamic Design Integrated in Body Shape, Bridgestone Potenza Sport, Electric Windows Lift with One-Touch Operation, Electrically Adjustable - Heating and Folding Side Mirrors with Door Panel Single-Arm Attachment, Flushed Mounted Exterior Door Handles, Rear Wing in Body Colour and Pillars Matt Black, Sport Exhaust Sound System with High-Mounted Tail Pipes, Tailpipes in Matt Grey, Tyre Sealing Compound with Electric Air Compressor, 4 Speakers - 2 Woofers and 2 Tweeters, Bluetooth Preparation, Cruise Control, DAB - Digital Audio Broadcasting Tuner, Front and Rear Parking Sensors, Full 12.3in TFT Colour Display Instrument Cluster with Adaptive Visualization, Lamborghini Touch-Screen Infotainment System - 8.4 Portrait Oriented Screen, Multi-Media Interfaces including USB, On-Board Trip Computer, TPMS - Tyre Pressure Monitoring System.