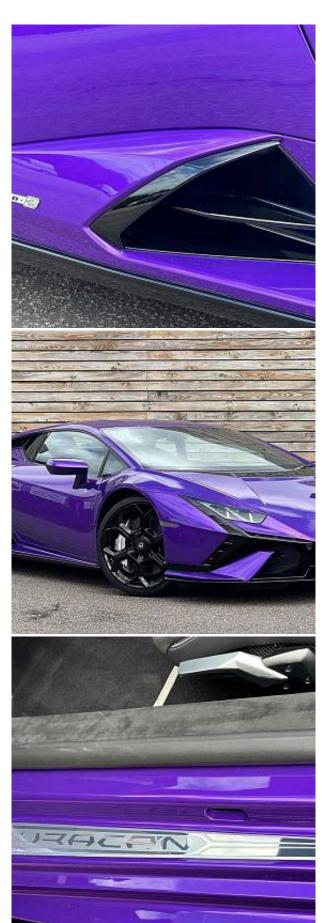

€ 323 500

The unit in the archive

Price:

Lamborghini Huracan LP 640-2 Tecnica LDF V10 5.2 20in Alloy Wheels - Aesir Graphit Grey, Silver CCB Brakes Calipers, Aerodynamic Design Integrated in Body Shape, Bridgestone Potenza Sport, Electric Windows Lift with One-Touch Operation, Electrically Adjustable - Heating and Folding Side Mirrors with Door Panel Single-Arm Attachment, Flushed Mounted Exterior Door Handles, Rear Wing in Body Colour and Pillars Matt Black, Sport Exhaust Sound System with High-Mounted Tail Pipes, Tailpipes in Matt Grey, Tyre Sealing Compound with Electric Air Compressor, 4 Speakers - 2 Woofers and 2 Tweeters, Bluetooth Preparation, Cruise Control, DAB - Digital Audio Broadcasting Tuner, Front and Rear Parking Sensors, Full 12.3in TFT Colour Display Instrument Cluster with Adaptive Visualization, Lamborghini Touch-Screen Infotainment System - 8.4 Portrait Oriented Screen, Multi-Media Interfaces including USB, On-Board Trip Computer, TPMS - Tyre Pressure Monitoring System.