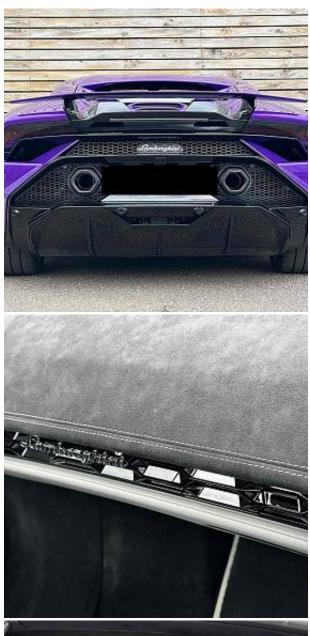

€ 323 500

The unit in the archive

Price:

Lamborghini Huracan LP 640-2 Tecnica LDF V10 5.2 20in Alloy Wheels - Aesir Graphit Grey, Silver CCB Brakes Calipers, Aerodynamic Design Integrated in Body Shape, Bridgestone Potenza Sport, Electric Windows Lift with One-Touch Operation, Electrically Adjustable - Heating and Folding Side Mirrors with Door Panel Single-Arm Attachment, Flushed Mounted Exterior Door Handles, Rear Wing in Body Colour and Pillars Matt Black, Sport Exhaust Sound System with High-Mounted Tail Pipes, Tailpipes in Matt Grey, Tyre Sealing Compound with Electric Air Compressor, 4 Speakers - 2 Woofers and 2 Tweeters, Bluetooth Preparation, Cruise Control, DAB - Digital Audio Broadcasting Tuner, Front and Rear Parking Sensors, Full 12.3in TFT Colour Display Instrument Cluster with Adaptive Visualization, Lamborghini Touch-Screen Infotainment System - 8.4 Portrait Oriented Screen, Multi-Media Interfaces including USB, On-Board Trip Computer, TPMS - Tyre Pressure Monitoring System.