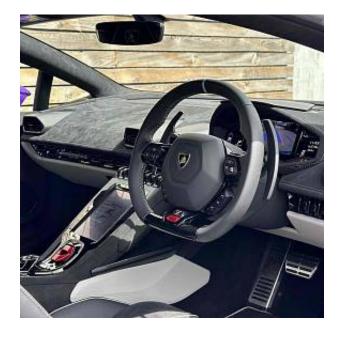

## Unit №19600

| Automobile        | Lamborghini Huracan V10 LP<br>640-2 Tecnica | Выпуск          | September 2023 |
|-------------------|---------------------------------------------|-----------------|----------------|
| Miles             | 2675 miles                                  | Exterior color  | Viola Pasifae  |
| Fuel type         | Petrol                                      | Engine size     | 5200 I         |
| BHP               | 631 ph                                      | Body type       | Coupe          |
| Transmission      | Automatic                                   | Interior color  | Black          |
| Количество дверей | 2                                           | Количество мест | 2              |
| Combined MPG      | 19.50 l/100km                               | Drive type      | AWD            |

€ 323 500

The unit in the archive

Price:

Lamborghini Huracan LP 640-2 Tecnica LDF V10 5.2 20in Alloy Wheels - Aesir Graphit Grey, Silver CCB Brakes Calipers, Aerodynamic Design Integrated in Body Shape, Bridgestone Potenza Sport, Electric Windows Lift with One-Touch Operation, Electrically Adjustable - Heating and Folding Side Mirrors with Door Panel Single-Arm Attachment, Flushed Mounted Exterior Door Handles, Rear Wing in Body Colour and Pillars Matt Black, Sport Exhaust Sound System with High-Mounted Tail Pipes, Tailpipes in Matt Grey, Tyre Sealing Compound with Electric Air Compressor, 4 Speakers - 2 Woofers and 2 Tweeters, Bluetooth Preparation, Cruise Control, DAB - Digital Audio Broadcasting Tuner, Front and Rear Parking Sensors, Full 12.3in TFT Colour Display Instrument Cluster with Adaptive Visualization, Lamborghini Touch-Screen Infotainment System - 8.4 Portrait Oriented Screen, Multi-Media Interfaces including USB, On-Board Trip Computer, TPMS - Tyre Pressure Monitoring System.