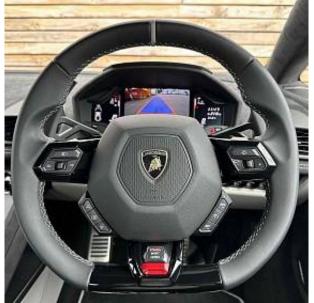

€ 323 500

The unit in the archive

Price:

Lamborghini Huracan LP 640-2 Tecnica LDF V10 5.2 20in Alloy Wheels - Aesir Graphit Grey, Silver CCB Brakes Calipers, Aerodynamic Design Integrated in Body Shape, Bridgestone Potenza Sport, Electric Windows Lift with One-Touch Operation, Electrically Adjustable - Heating and Folding Side Mirrors with Door Panel Single-Arm Attachment, Flushed Mounted Exterior Door Handles, Rear Wing in Body Colour and Pillars Matt Black, Sport Exhaust Sound System with High-Mounted Tail Pipes, Tailpipes in Matt Grey, Tyre Sealing Compound with Electric Air Compressor, 4 Speakers - 2 Woofers and 2 Tweeters, Bluetooth Preparation, Cruise Control, DAB - Digital Audio Broadcasting Tuner, Front and Rear Parking Sensors, Full 12.3in TFT Colour Display Instrument Cluster with Adaptive Visualization, Lamborghini Touch-Screen Infotainment System - 8.4 Portrait Oriented Screen, Multi-Media Interfaces including USB, On-Board Trip Computer, TPMS - Tyre Pressure Monitoring System.