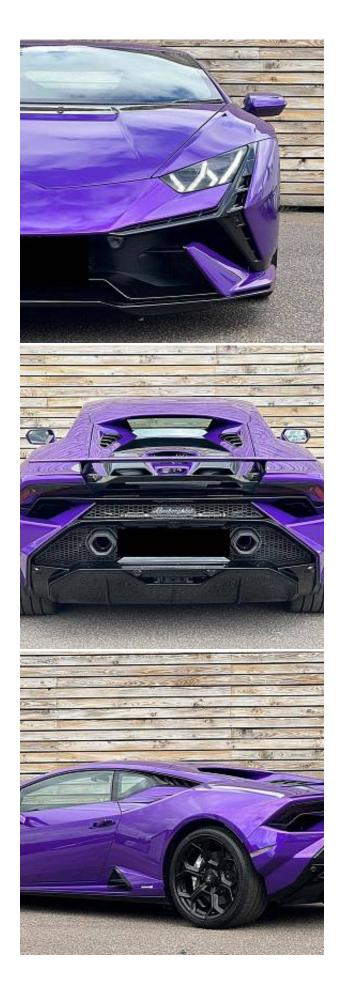

## Unit №19600

| Automobile        | Lamborghini Huracan V10 LP<br>640-2 Tecnica | Выпуск          | September 2023 |
|-------------------|---------------------------------------------|-----------------|----------------|
| Miles             | 2675 miles                                  | Exterior color  | Viola Pasifae  |
| Fuel type         | Petrol                                      | Engine size     | 5200 I         |
| BHP               | 631 ph                                      | Body type       | Coupe          |
| Transmission      | Automatic                                   | Interior color  | Black          |
| Количество дверей | 2                                           | Количество мест | 2              |
| Combined MPG      | 19.50 l/100km                               | Drive type      | AWD            |

€ 323 500

The unit in the archive

Price:

Lamborghini Huracan LP 640-2 Tecnica LDF V10 5.2 20in Alloy Wheels - Aesir Graphit Grey, Silver CCB Brakes Calipers, Aerodynamic Design Integrated in Body Shape, Bridgestone Potenza Sport, Electric Windows Lift with One-Touch Operation, Electrically Adjustable - Heating and Folding Side Mirrors with Door Panel Single-Arm Attachment, Flushed Mounted Exterior Door Handles, Rear Wing in Body Colour and Pillars Matt Black, Sport Exhaust Sound System with High-Mounted Tail Pipes, Tailpipes in Matt Grey, Tyre Sealing Compound with Electric Air Compressor, 4 Speakers - 2 Woofers and 2 Tweeters, Bluetooth Preparation, Cruise Control, DAB - Digital Audio Broadcasting Tuner, Front and Rear Parking Sensors, Full 12.3in TFT Colour Display Instrument Cluster with Adaptive Visualization, Lamborghini Touch-Screen Infotainment System - 8.4 Portrait Oriented Screen, Multi-Media Interfaces including USB, On-Board Trip Computer, TPMS - Tyre Pressure Monitoring System.