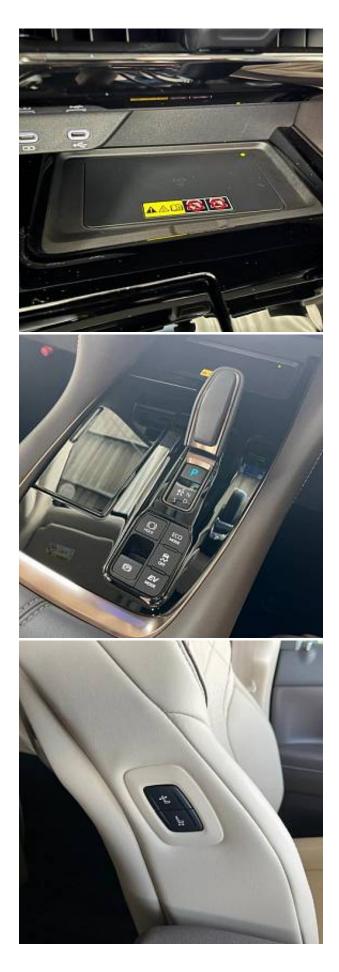

Toyota Alphard Hybrid Executive Lounge 2.5 Panoramic Sunroof, 19 inch Alloy Wheels, Cold Weather Specification Car, Electric Sliding Door on Both Sides, Driver Seat Airbag /Passenger Seat Airbag /Side Airbag, USB Input Terminal, Idling Stop, Anti-theft Device, Bluetooth Connection, 100V Power Supply, TV & Navigation /Memory Navi, Rear Seat Monitor, CD/DVD Playback, Leather Seats, Power Seats, Seat Heater, Seat Air Conditioner, Ottoman Seats, Electric Rear Gate, Front/Side/Back Camera, All-around Camera, Keyless, Smart Key, Park Assist, Lane Keep Assist, Automatic Parking System, Automatic High Beam, Auto Light, Driver fatigue monitoring system, Blind Spot Monitoring System, Collision Mitigation System with Automatic Braking.