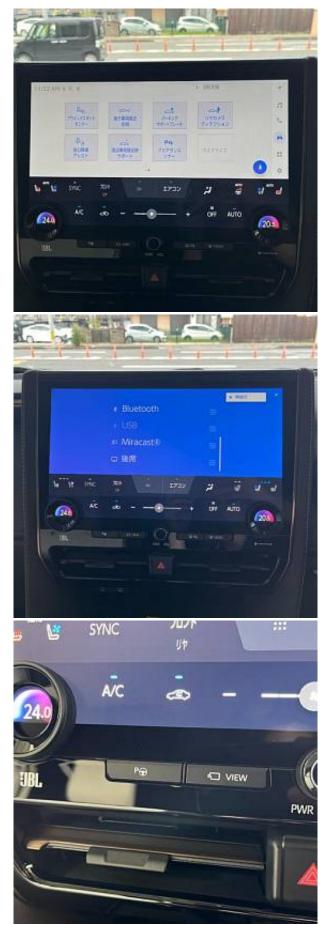

Toyota Alphard Hybrid Executive Lounge 2.5 Panoramic Sunroof, 19 inch Alloy Wheels, Cold Weather Specification Car, Electric Sliding Door on Both Sides, Driver Seat Airbag /Passenger Seat Airbag /Side Airbag, USB Input Terminal, Idling Stop, Anti-theft Device, Bluetooth Connection, 100V Power Supply, TV & Navigation /Memory Navi, Rear Seat Monitor, CD/DVD Playback, Leather Seats, Power Seats, Seat Heater, Seat Air Conditioner, Ottoman Seats, Electric Rear Gate, Front/Side/Back Camera, All-around Camera, Keyless, Smart Key, Park Assist, Lane Keep Assist, Automatic Parking System, Automatic High Beam, Auto Light, Driver fatigue monitoring system, Blind Spot Monitoring System, Collision Mitigation System with Automatic Braking.