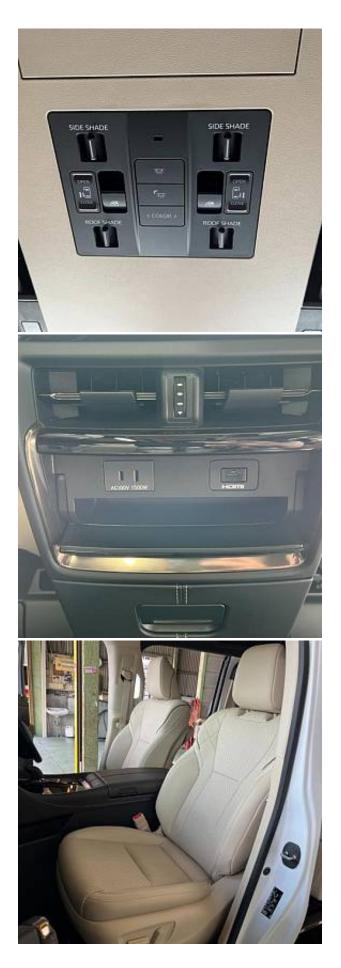

Toyota Alphard Hybrid Executive Lounge 2.5 Panoramic Sunroof, 19 inch Alloy Wheels, Cold Weather Specification Car, Electric Sliding Door on Both Sides, Driver Seat Airbag /Passenger Seat Airbag /Side Airbag, USB Input Terminal, Idling Stop, Anti-theft Device, Bluetooth Connection, 100V Power Supply, TV & Navigation /Memory Navi, Rear Seat Monitor, CD/DVD Playback, Leather Seats, Power Seats, Seat Heater, Seat Air Conditioner, Ottoman Seats, Electric Rear Gate, Front/Side/Back Camera, All-around Camera, Keyless, Smart Key, Park Assist, Lane Keep Assist, Automatic Parking System, Automatic High Beam, Auto Light, Driver fatigue monitoring system, Blind Spot Monitoring System, Collision Mitigation System with Automatic Braking.