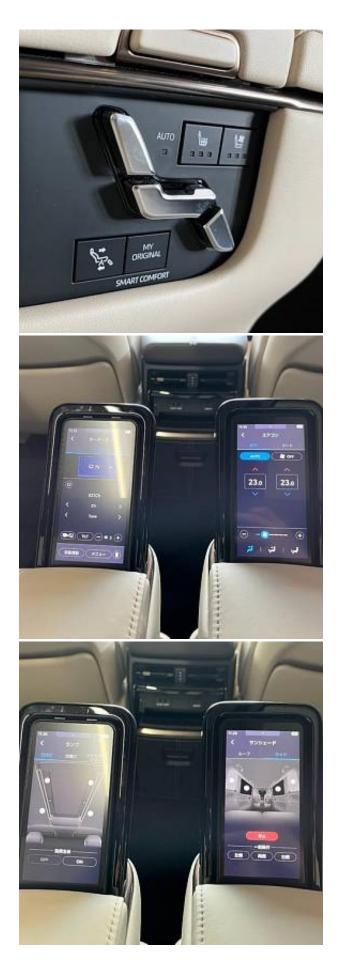

Toyota Alphard Hybrid Executive Lounge 2.5 Panoramic Sunroof, 19 inch Alloy Wheels, Cold Weather Specification Car, Electric Sliding Door on Both Sides, Driver Seat Airbag /Passenger Seat Airbag /Side Airbag, USB Input Terminal, Idling Stop, Anti-theft Device, Bluetooth Connection, 100V Power Supply, TV & Navigation /Memory Navi, Rear Seat Monitor, CD/DVD Playback, Leather Seats, Power Seats, Seat Heater, Seat Air Conditioner, Ottoman Seats, Electric Rear Gate, Front/Side/Back Camera, All-around Camera, Keyless, Smart Key, Park Assist, Lane Keep Assist, Automatic Parking System, Automatic High Beam, Auto Light, Driver fatigue monitoring system, Blind Spot Monitoring System, Collision Mitigation System with Automatic Braking.