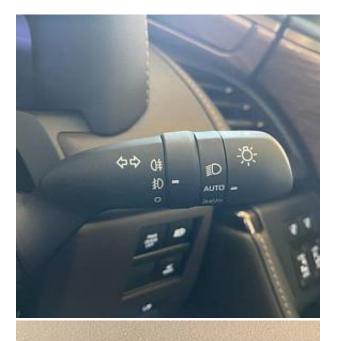

Toyota Alphard Hybrid Executive Lounge 2.5 Panoramic Sunroof, 19 inch Alloy Wheels, Cold Weather Specification Car, Electric Sliding Door on Both Sides, Driver Seat Airbag /Passenger Seat Airbag /Side Airbag, USB Input Terminal, Idling Stop, Anti-theft Device, Bluetooth Connection, 100V Power Supply, TV & Navigation /Memory Navi, Rear Seat Monitor, CD/DVD Playback, Leather Seats, Power Seats, Seat Heater, Seat Air Conditioner, Ottoman Seats, Electric Rear Gate, Front/Side/Back Camera, All-around Camera, Keyless, Smart Key, Park Assist, Lane Keep Assist, Automatic Parking System, Automatic High Beam, Auto Light, Driver fatigue monitoring system, Blind Spot Monitoring System, Collision Mitigation System with Automatic Braking.