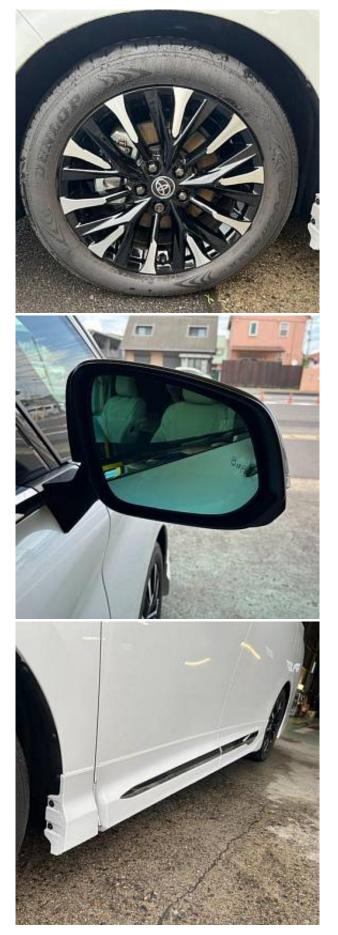

## Unit №19575

| Automobile        | Toyota Alphard Hybrid      | Выпуск          | July 2023   |
|-------------------|----------------------------|-----------------|-------------|
| Miles             | 2767 km                    | Exterior color  | Pearl White |
| Fuel type         | Hybrid (petrol / electric) | Engine size     | 2500 I      |
| BHP               | 190 ph                     | Body type       | MPV         |
| Transmission      | Automatic                  | Interior color  | Beige       |
| Количество дверей | 5                          | Количество мест | 7           |
| Combined MPG      | 5.7 l/100km                | Drive type      | 2WD         |
| Price:            | € 106 500                  |                 |             |

Toyota Alphard Hybrid Executive Lounge 2.5 Panoramic Sunroof, 19 inch Alloy Wheels, Cold Weather Specification Car, Electric Sliding Door on Both Sides, Driver Seat Airbag /Passenger Seat Airbag /Side Airbag, USB Input Terminal, Idling Stop, Anti-theft Device, Bluetooth Connection, 100V Power Supply, TV & Navigation /Memory Navi, Rear Seat Monitor, CD/DVD Playback, Leather Seats, Power Seats, Seat Heater, Seat Air Conditioner, Ottoman Seats, Electric Rear Gate, Front/Side/Back Camera, All-around Camera, Keyless, Smart Key, Park Assist, Lane Keep Assist, Automatic Parking System, Automatic High Beam, Auto Light, Driver fatigue monitoring system, Blind Spot Monitoring System, Collision Mitigation System with Automatic Braking.