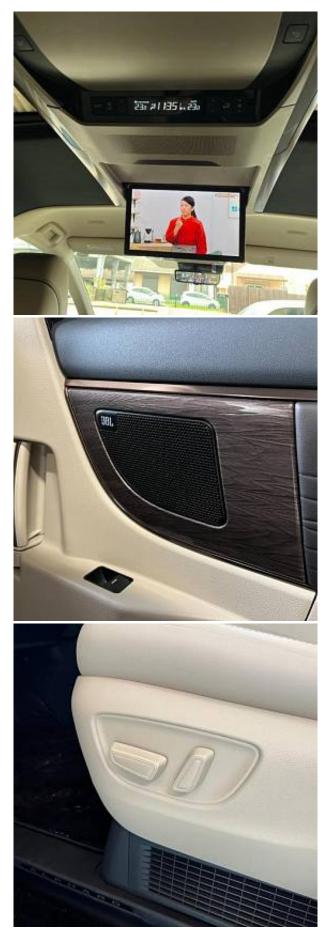

Toyota Alphard Hybrid Executive Lounge 2.5 Panoramic Sunroof, 19 inch Alloy Wheels, Cold Weather Specification Car, Electric Sliding Door on Both Sides, Driver Seat Airbag /Passenger Seat Airbag /Side Airbag, USB Input Terminal, Idling Stop, Anti-theft Device, Bluetooth Connection, 100V Power Supply, TV & Navigation /Memory Navi, Rear Seat Monitor, CD/DVD Playback, Leather Seats, Power Seats, Seat Heater, Seat Air Conditioner, Ottoman Seats, Electric Rear Gate, Front/Side/Back Camera, All-around Camera, Keyless, Smart Key, Park Assist, Lane Keep Assist, Automatic Parking System, Automatic High Beam, Auto Light, Driver fatigue monitoring system, Blind Spot Monitoring System, Collision Mitigation System with Automatic Braking.