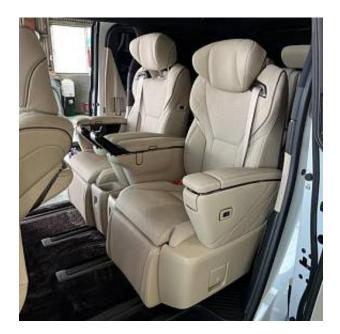

Toyota Alphard Hybrid Executive Lounge 2.5 Panoramic Sunroof, 19 inch Alloy Wheels, Cold Weather Specification Car, Electric Sliding Door on Both Sides, Driver Seat Airbag /Passenger Seat Airbag /Side Airbag, USB Input Terminal, Idling Stop, Anti-theft Device, Bluetooth Connection, 100V Power Supply, TV & Navigation /Memory Navi, Rear Seat Monitor, CD/DVD Playback, Leather Seats, Power Seats, Seat Heater, Seat Air Conditioner, Ottoman Seats, Electric Rear Gate, Front/Side/Back Camera, All-around Camera, Keyless, Smart Key, Park Assist, Lane Keep Assist, Automatic Parking System, Automatic High Beam, Auto Light, Driver fatigue monitoring system, Blind Spot Monitoring System, Collision Mitigation System with Automatic Braking.