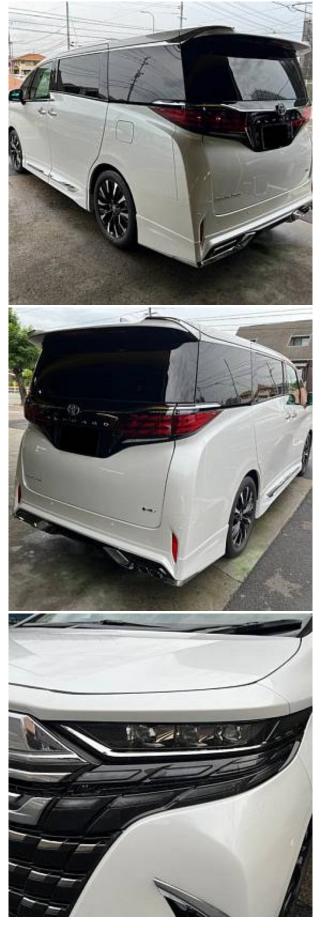

## Unit №19575

| Automobile        | Toyota Alphard Hybrid      | Выпуск          | July 2023   |
|-------------------|----------------------------|-----------------|-------------|
| Miles             | 2767 km                    | Exterior color  | Pearl White |
| Fuel type         | Hybrid (petrol / electric) | Engine size     | 2500 I      |
| BHP               | 190 ph                     | Body type       | MPV         |
| Transmission      | Automatic                  | Interior color  | Beige       |
| Количество дверей | 5                          | Количество мест | 7           |
| Combined MPG      | 5.7 l/100km                | Drive type      | 2WD         |
| Price:            | € 106 500                  |                 |             |

Toyota Alphard Hybrid Executive Lounge 2.5 Panoramic Sunroof, 19 inch Alloy Wheels, Cold Weather Specification Car, Electric Sliding Door on Both Sides, Driver Seat Airbag /Passenger Seat Airbag /Side Airbag, USB Input Terminal, Idling Stop, Anti-theft Device, Bluetooth Connection, 100V Power Supply, TV & Navigation /Memory Navi, Rear Seat Monitor, CD/DVD Playback, Leather Seats, Power Seats, Seat Heater, Seat Air Conditioner, Ottoman Seats, Electric Rear Gate, Front/Side/Back Camera, All-around Camera, Keyless, Smart Key, Park Assist, Lane Keep Assist, Automatic Parking System, Automatic High Beam, Auto Light, Driver fatigue monitoring system, Blind Spot Monitoring System, Collision Mitigation System with Automatic Braking.