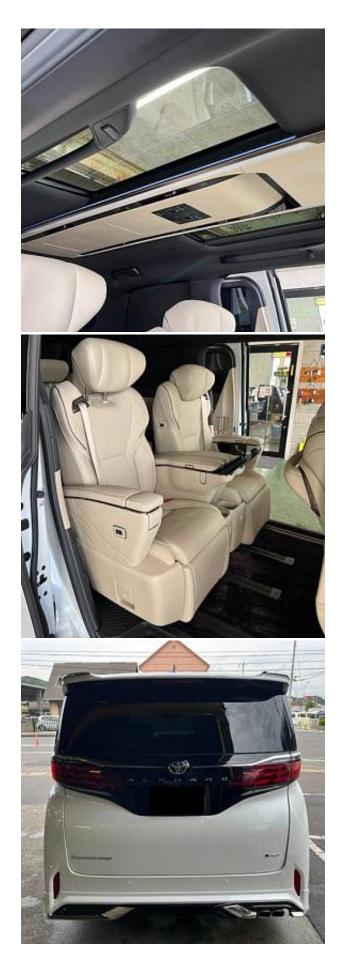

## Unit №19575

| Automobile        | Toyota Alphard Hybrid      | Выпуск          | July 2023   |
|-------------------|----------------------------|-----------------|-------------|
| Miles             | 2767 km                    | Exterior color  | Pearl White |
| Fuel type         | Hybrid (petrol / electric) | Engine size     | 2500 I      |
| BHP               | 190 ph                     | Body type       | MPV         |
| Transmission      | Automatic                  | Interior color  | Beige       |
| Количество дверей | 5                          | Количество мест | 7           |
| Combined MPG      | 5.7 l/100km                | Drive type      | 2WD         |
| Price:            | € 106 500                  |                 |             |

Toyota Alphard Hybrid Executive Lounge 2.5 Panoramic Sunroof, 19 inch Alloy Wheels, Cold Weather Specification Car, Electric Sliding Door on Both Sides, Driver Seat Airbag /Passenger Seat Airbag /Side Airbag, USB Input Terminal, Idling Stop, Anti-theft Device, Bluetooth Connection, 100V Power Supply, TV & Navigation /Memory Navi, Rear Seat Monitor, CD/DVD Playback, Leather Seats, Power Seats, Seat Heater, Seat Air Conditioner, Ottoman Seats, Electric Rear Gate, Front/Side/Back Camera, All-around Camera, Keyless, Smart Key, Park Assist, Lane Keep Assist, Automatic Parking System, Automatic High Beam, Auto Light, Driver fatigue monitoring system, Blind Spot Monitoring System, Collision Mitigation System with Automatic Braking.