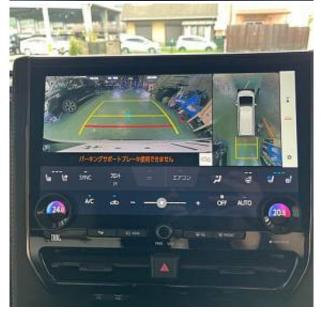

Toyota Alphard Hybrid Executive Lounge 2.5 Panoramic Sunroof, 19 inch Alloy Wheels, Cold Weather Specification Car, Electric Sliding Door on Both Sides, Driver Seat Airbag /Passenger Seat Airbag /Side Airbag, USB Input Terminal, Idling Stop, Anti-theft Device, Bluetooth Connection, 100V Power Supply, TV & Navigation /Memory Navi, Rear Seat Monitor, CD/DVD Playback, Leather Seats, Power Seats, Seat Heater, Seat Air Conditioner, Ottoman Seats, Electric Rear Gate, Front/Side/Back Camera, All-around Camera, Keyless, Smart Key, Park Assist, Lane Keep Assist, Automatic Parking System, Automatic High Beam, Auto Light, Driver fatigue monitoring system, Blind Spot Monitoring System, Collision Mitigation System with Automatic Braking.