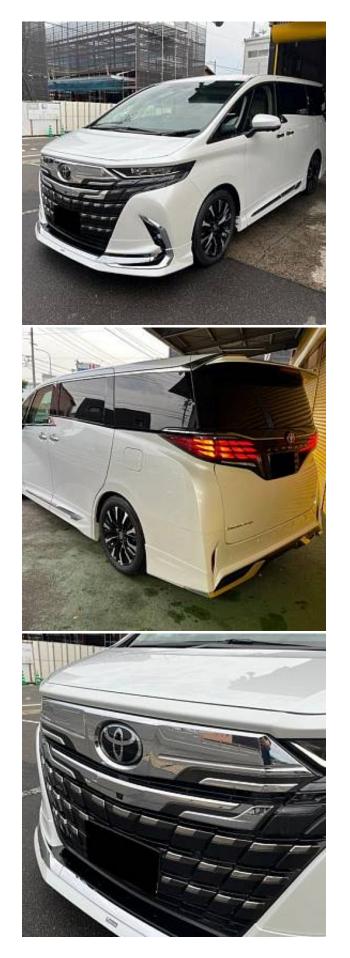

## Unit №19575

| Automobile        | Toyota Alphard Hybrid      | Выпуск          | July 2023   |
|-------------------|----------------------------|-----------------|-------------|
| Miles             | 2767 km                    | Exterior color  | Pearl White |
| Fuel type         | Hybrid (petrol / electric) | Engine size     | 2500 I      |
| BHP               | 190 ph                     | Body type       | MPV         |
| Transmission      | Automatic                  | Interior color  | Beige       |
| Количество дверей | 5                          | Количество мест | 7           |
| Combined MPG      | 5.7 l/100km                | Drive type      | 2WD         |
| Price:            | € 106 500                  |                 |             |

Toyota Alphard Hybrid Executive Lounge 2.5 Panoramic Sunroof, 19 inch Alloy Wheels, Cold Weather Specification Car, Electric Sliding Door on Both Sides, Driver Seat Airbag /Passenger Seat Airbag /Side Airbag, USB Input Terminal, Idling Stop, Anti-theft Device, Bluetooth Connection, 100V Power Supply, TV & Navigation /Memory Navi, Rear Seat Monitor, CD/DVD Playback, Leather Seats, Power Seats, Seat Heater, Seat Air Conditioner, Ottoman Seats, Electric Rear Gate, Front/Side/Back Camera, All-around Camera, Keyless, Smart Key, Park Assist, Lane Keep Assist, Automatic Parking System, Automatic High Beam, Auto Light, Driver fatigue monitoring system, Blind Spot Monitoring System, Collision Mitigation System with Automatic Braking.