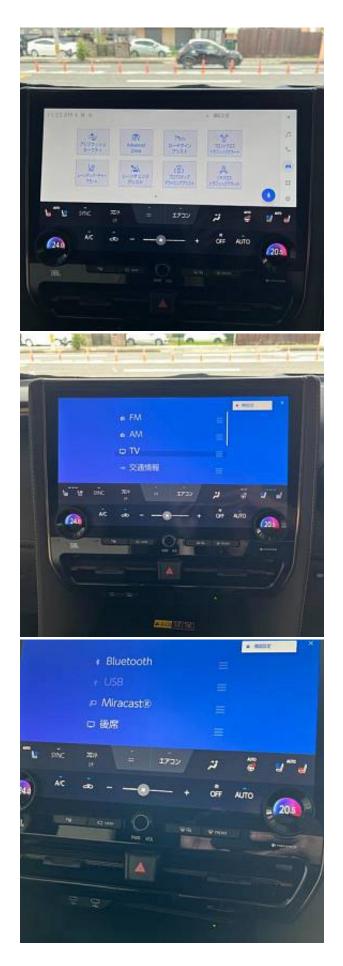

Toyota Alphard Hybrid Executive Lounge 2.5 Panoramic Sunroof, 19 inch Alloy Wheels, Cold Weather Specification Car, Electric Sliding Door on Both Sides, Driver Seat Airbag /Passenger Seat Airbag /Side Airbag, USB Input Terminal, Idling Stop, Anti-theft Device, Bluetooth Connection, 100V Power Supply, TV & Navigation /Memory Navi, Rear Seat Monitor, CD/DVD Playback, Leather Seats, Power Seats, Seat Heater, Seat Air Conditioner, Ottoman Seats, Electric Rear Gate, Front/Side/Back Camera, All-around Camera, Keyless, Smart Key, Park Assist, Lane Keep Assist, Automatic Parking System, Automatic High Beam, Auto Light, Driver fatigue monitoring system, Blind Spot Monitoring System, Collision Mitigation System with Automatic Braking.