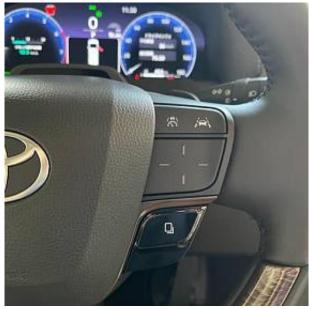

Toyota Alphard Hybrid Executive Lounge 2.5 Panoramic Sunroof, 19 inch Alloy Wheels, Cold Weather Specification Car, Electric Sliding Door on Both Sides, Driver Seat Airbag /Passenger Seat Airbag /Side Airbag, USB Input Terminal, Idling Stop, Anti-theft Device, Bluetooth Connection, 100V Power Supply, TV & Navigation /Memory Navi, Rear Seat Monitor, CD/DVD Playback, Leather Seats, Power Seats, Seat Heater, Seat Air Conditioner, Ottoman Seats, Electric Rear Gate, Front/Side/Back Camera, All-around Camera, Keyless, Smart Key, Park Assist, Lane Keep Assist, Automatic Parking System, Automatic High Beam, Auto Light, Driver fatigue monitoring system, Blind Spot Monitoring System, Collision Mitigation System with Automatic Braking.