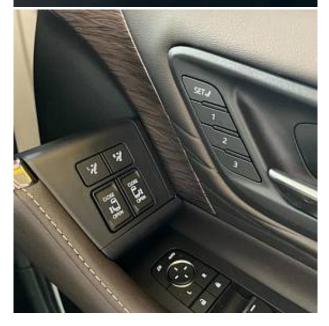

Toyota Alphard Hybrid Executive Lounge 2.5 Panoramic Sunroof, 19 inch Alloy Wheels, Cold Weather Specification Car, Electric Sliding Door on Both Sides, Driver Seat Airbag /Passenger Seat Airbag /Side Airbag, USB Input Terminal, Idling Stop, Anti-theft Device, Bluetooth Connection, 100V Power Supply, TV & Navigation /Memory Navi, Rear Seat Monitor, CD/DVD Playback, Leather Seats, Power Seats, Seat Heater, Seat Air Conditioner, Ottoman Seats, Electric Rear Gate, Front/Side/Back Camera, All-around Camera, Keyless, Smart Key, Park Assist, Lane Keep Assist, Automatic Parking System, Automatic High Beam, Auto Light, Driver fatigue monitoring system, Blind Spot Monitoring System, Collision Mitigation System with Automatic Braking.