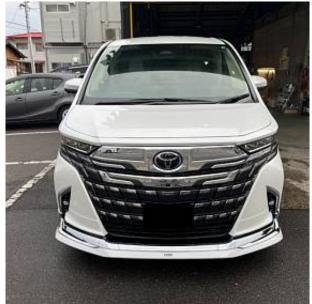

## Unit №19575

| Automobile        | Toyota Alphard Hybrid      | Выпуск          | July 2023   |
|-------------------|----------------------------|-----------------|-------------|
| Miles             | 2767 km                    | Exterior color  | Pearl White |
| Fuel type         | Hybrid (petrol / electric) | Engine size     | 2500 I      |
| BHP               | 190 ph                     | Body type       | MPV         |
| Transmission      | Automatic                  | Interior color  | Beige       |
| Количество дверей | 5                          | Количество мест | 7           |
| Combined MPG      | 5.7 l/100km                | Drive type      | 2WD         |
| Price:            | € 106 500                  |                 |             |

Toyota Alphard Hybrid Executive Lounge 2.5 Panoramic Sunroof, 19 inch Alloy Wheels, Cold Weather Specification Car, Electric Sliding Door on Both Sides, Driver Seat Airbag /Passenger Seat Airbag /Side Airbag, USB Input Terminal, Idling Stop, Anti-theft Device, Bluetooth Connection, 100V Power Supply, TV & Navigation /Memory Navi, Rear Seat Monitor, CD/DVD Playback, Leather Seats, Power Seats, Seat Heater, Seat Air Conditioner, Ottoman Seats, Electric Rear Gate, Front/Side/Back Camera, All-around Camera, Keyless, Smart Key, Park Assist, Lane Keep Assist, Automatic Parking System, Automatic High Beam, Auto Light, Driver fatigue monitoring system, Blind Spot Monitoring System, Collision Mitigation System with Automatic Braking.