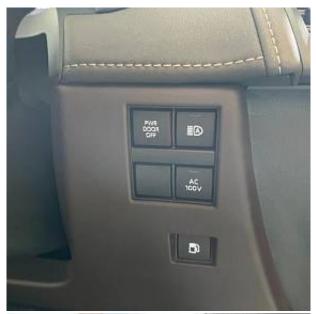

Toyota Alphard Hybrid Executive Lounge 2.5 Panoramic Sunroof, 19 inch Alloy Wheels, Cold Weather Specification Car, Electric Sliding Door on Both Sides, Driver Seat Airbag /Passenger Seat Airbag /Side Airbag, USB Input Terminal, Idling Stop, Anti-theft Device, Bluetooth Connection, 100V Power Supply, TV & Navigation /Memory Navi, Rear Seat Monitor, CD/DVD Playback, Leather Seats, Power Seats, Seat Heater, Seat Air Conditioner, Ottoman Seats, Electric Rear Gate, Front/Side/Back Camera, All-around Camera, Keyless, Smart Key, Park Assist, Lane Keep Assist, Automatic Parking System, Automatic High Beam, Auto Light, Driver fatigue monitoring system, Blind Spot Monitoring System, Collision Mitigation System with Automatic Braking.