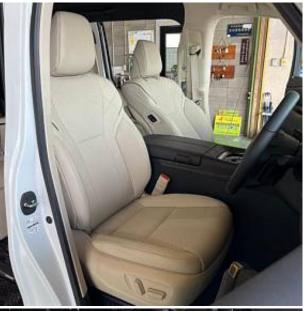

## Unit №19575

| Automobile        | Toyota Alphard Hybrid      | Выпуск          | July 2023   |
|-------------------|----------------------------|-----------------|-------------|
| Miles             | 2767 km                    | Exterior color  | Pearl White |
| Fuel type         | Hybrid (petrol / electric) | Engine size     | 2500 I      |
| BHP               | 190 ph                     | Body type       | MPV         |
| Transmission      | Automatic                  | Interior color  | Beige       |
| Количество дверей | 5                          | Количество мест | 7           |
| Combined MPG      | 5.7 l/100km                | Drive type      | 2WD         |
| Price:            | € 106 500                  |                 |             |

Toyota Alphard Hybrid Executive Lounge 2.5 Panoramic Sunroof, 19 inch Alloy Wheels, Cold Weather Specification Car, Electric Sliding Door on Both Sides, Driver Seat Airbag /Passenger Seat Airbag /Side Airbag, USB Input Terminal, Idling Stop, Anti-theft Device, Bluetooth Connection, 100V Power Supply, TV & Navigation /Memory Navi, Rear Seat Monitor, CD/DVD Playback, Leather Seats, Power Seats, Seat Heater, Seat Air Conditioner, Ottoman Seats, Electric Rear Gate, Front/Side/Back Camera, All-around Camera, Keyless, Smart Key, Park Assist, Lane Keep Assist, Automatic Parking System, Automatic High Beam, Auto Light, Driver fatigue monitoring system, Blind Spot Monitoring System, Collision Mitigation System with Automatic Braking.