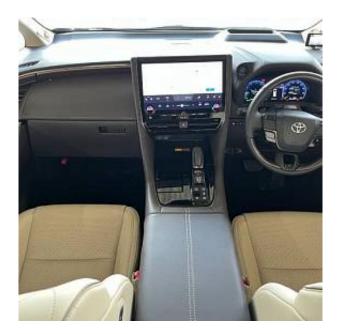

## Unit №19575

| Automobile        | Toyota Alphard Hybrid      | Выпуск          | July 2023   |
|-------------------|----------------------------|-----------------|-------------|
| Miles             | 2767 km                    | Exterior color  | Pearl White |
| Fuel type         | Hybrid (petrol / electric) | Engine size     | 2500 I      |
| BHP               | 190 ph                     | Body type       | MPV         |
| Transmission      | Automatic                  | Interior color  | Beige       |
| Количество дверей | 5                          | Количество мест | 7           |
| Combined MPG      | 5.7 l/100km                | Drive type      | 2WD         |
| Price:            | € 106 500                  |                 |             |

Toyota Alphard Hybrid Executive Lounge 2.5 Panoramic Sunroof, 19 inch Alloy Wheels, Cold Weather Specification Car, Electric Sliding Door on Both Sides, Driver Seat Airbag /Passenger Seat Airbag /Side Airbag, USB Input Terminal, Idling Stop, Anti-theft Device, Bluetooth Connection, 100V Power Supply, TV & Navigation /Memory Navi, Rear Seat Monitor, CD/DVD Playback, Leather Seats, Power Seats, Seat Heater, Seat Air Conditioner, Ottoman Seats, Electric Rear Gate, Front/Side/Back Camera, All-around Camera, Keyless, Smart Key, Park Assist, Lane Keep Assist, Automatic Parking System, Automatic High Beam, Auto Light, Driver fatigue monitoring system, Blind Spot Monitoring System, Collision Mitigation System with Automatic Braking.