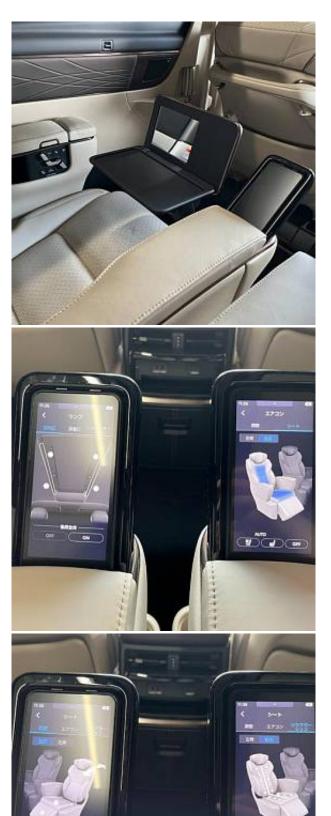

Toyota Alphard Hybrid Executive Lounge 2.5 Panoramic Sunroof, 19 inch Alloy Wheels, Cold Weather Specification Car, Electric Sliding Door on Both Sides, Driver Seat Airbag /Passenger Seat Airbag /Side Airbag, USB Input Terminal, Idling Stop, Anti-theft Device, Bluetooth Connection, 100V Power Supply, TV & Navigation /Memory Navi, Rear Seat Monitor, CD/DVD Playback, Leather Seats, Power Seats, Seat Heater, Seat Air Conditioner, Ottoman Seats, Electric Rear Gate, Front/Side/Back Camera, All-around Camera, Keyless, Smart Key, Park Assist, Lane Keep Assist, Automatic Parking System, Automatic High Beam, Auto Light, Driver fatigue monitoring system, Blind Spot Monitoring System, Collision Mitigation System with Automatic Braking.