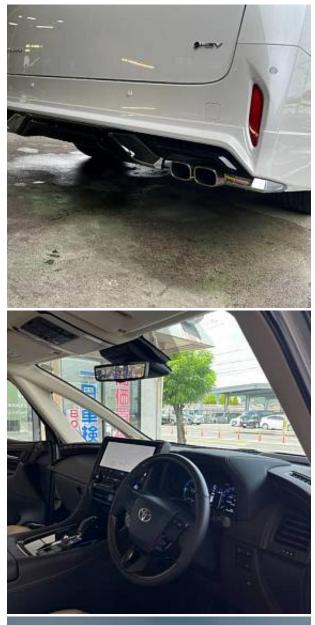

## Unit №19575

| Automobile        | Toyota Alphard Hybrid      | Выпуск          | July 2023   |
|-------------------|----------------------------|-----------------|-------------|
| Miles             | 2767 km                    | Exterior color  | Pearl White |
| Fuel type         | Hybrid (petrol / electric) | Engine size     | 2500 I      |
| BHP               | 190 ph                     | Body type       | MPV         |
| Transmission      | Automatic                  | Interior color  | Beige       |
| Количество дверей | 5                          | Количество мест | 7           |
| Combined MPG      | 5.7 l/100km                | Drive type      | 2WD         |
| Price:            | € 106 500                  |                 |             |

Toyota Alphard Hybrid Executive Lounge 2.5 Panoramic Sunroof, 19 inch Alloy Wheels, Cold Weather Specification Car, Electric Sliding Door on Both Sides, Driver Seat Airbag /Passenger Seat Airbag /Side Airbag, USB Input Terminal, Idling Stop, Anti-theft Device, Bluetooth Connection, 100V Power Supply, TV & Navigation /Memory Navi, Rear Seat Monitor, CD/DVD Playback, Leather Seats, Power Seats, Seat Heater, Seat Air Conditioner, Ottoman Seats, Electric Rear Gate, Front/Side/Back Camera, All-around Camera, Keyless, Smart Key, Park Assist, Lane Keep Assist, Automatic Parking System, Automatic High Beam, Auto Light, Driver fatigue monitoring system, Blind Spot Monitoring System, Collision Mitigation System with Automatic Braking.