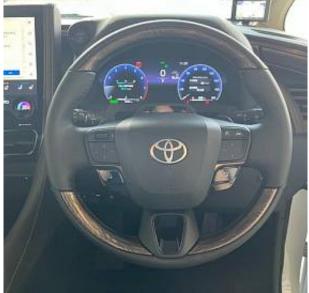

Toyota Alphard Hybrid Executive Lounge 2.5 Panoramic Sunroof, 19 inch Alloy Wheels, Cold Weather Specification Car, Electric Sliding Door on Both Sides, Driver Seat Airbag /Passenger Seat Airbag /Side Airbag, USB Input Terminal, Idling Stop, Anti-theft Device, Bluetooth Connection, 100V Power Supply, TV & Navigation /Memory Navi, Rear Seat Monitor, CD/DVD Playback, Leather Seats, Power Seats, Seat Heater, Seat Air Conditioner, Ottoman Seats, Electric Rear Gate, Front/Side/Back Camera, All-around Camera, Keyless, Smart Key, Park Assist, Lane Keep Assist, Automatic Parking System, Automatic High Beam, Auto Light, Driver fatigue monitoring system, Blind Spot Monitoring System, Collision Mitigation System with Automatic Braking.