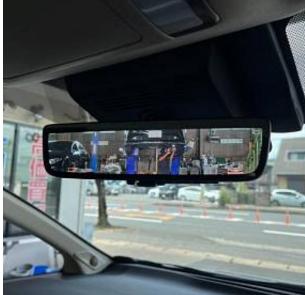

Toyota Alphard Hybrid Executive Lounge 2.5 Panoramic Sunroof, 19 inch Alloy Wheels, Cold Weather Specification Car, Electric Sliding Door on Both Sides, Driver Seat Airbag /Passenger Seat Airbag /Side Airbag, USB Input Terminal, Idling Stop, Anti-theft Device, Bluetooth Connection, 100V Power Supply, TV & Navigation /Memory Navi, Rear Seat Monitor, CD/DVD Playback, Leather Seats, Power Seats, Seat Heater, Seat Air Conditioner, Ottoman Seats, Electric Rear Gate, Front/Side/Back Camera, All-around Camera, Keyless, Smart Key, Park Assist, Lane Keep Assist, Automatic Parking System, Automatic High Beam, Auto Light, Driver fatigue monitoring system, Blind Spot Monitoring System, Collision Mitigation System with Automatic Braking.