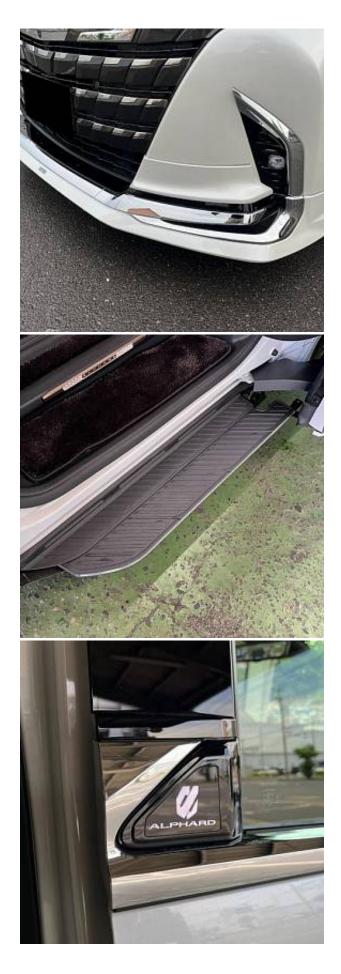

## Unit №19575

| Automobile        | Toyota Alphard Hybrid      | Выпуск          | July 2023   |
|-------------------|----------------------------|-----------------|-------------|
| Miles             | 2767 km                    | Exterior color  | Pearl White |
| Fuel type         | Hybrid (petrol / electric) | Engine size     | 2500 I      |
| BHP               | 190 ph                     | Body type       | MPV         |
| Transmission      | Automatic                  | Interior color  | Beige       |
| Количество дверей | 5                          | Количество мест | 7           |
| Combined MPG      | 5.7 l/100km                | Drive type      | 2WD         |
| Price:            | € 106 500                  |                 |             |

Toyota Alphard Hybrid Executive Lounge 2.5 Panoramic Sunroof, 19 inch Alloy Wheels, Cold Weather Specification Car, Electric Sliding Door on Both Sides, Driver Seat Airbag /Passenger Seat Airbag /Side Airbag, USB Input Terminal, Idling Stop, Anti-theft Device, Bluetooth Connection, 100V Power Supply, TV & Navigation /Memory Navi, Rear Seat Monitor, CD/DVD Playback, Leather Seats, Power Seats, Seat Heater, Seat Air Conditioner, Ottoman Seats, Electric Rear Gate, Front/Side/Back Camera, All-around Camera, Keyless, Smart Key, Park Assist, Lane Keep Assist, Automatic Parking System, Automatic High Beam, Auto Light, Driver fatigue monitoring system, Blind Spot Monitoring System, Collision Mitigation System with Automatic Braking.