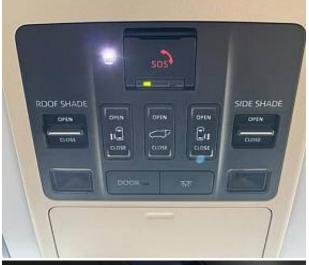

Toyota Alphard Hybrid Executive Lounge 2.5 Panoramic Sunroof, 19 inch Alloy Wheels, Cold Weather Specification Car, Electric Sliding Door on Both Sides, Driver Seat Airbag /Passenger Seat Airbag /Side Airbag, USB Input Terminal, Idling Stop, Anti-theft Device, Bluetooth Connection, 100V Power Supply, TV & Navigation /Memory Navi, Rear Seat Monitor, CD/DVD Playback, Leather Seats, Power Seats, Seat Heater, Seat Air Conditioner, Ottoman Seats, Electric Rear Gate, Front/Side/Back Camera, All-around Camera, Keyless, Smart Key, Park Assist, Lane Keep Assist, Automatic Parking System, Automatic High Beam, Auto Light, Driver fatigue monitoring system, Blind Spot Monitoring System, Collision Mitigation System with Automatic Braking.