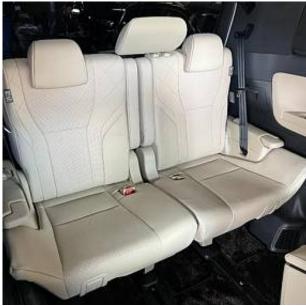

## Unit №19575

| Automobile        | Toyota Alphard Hybrid      | Выпуск          | July 2023   |
|-------------------|----------------------------|-----------------|-------------|
| Miles             | 2767 km                    | Exterior color  | Pearl White |
| Fuel type         | Hybrid (petrol / electric) | Engine size     | 2500 I      |
| BHP               | 190 ph                     | Body type       | MPV         |
| Transmission      | Automatic                  | Interior color  | Beige       |
| Количество дверей | 5                          | Количество мест | 7           |
| Combined MPG      | 5.7 l/100km                | Drive type      | 2WD         |
| Price:            | € 106 500                  |                 |             |

Toyota Alphard Hybrid Executive Lounge 2.5 Panoramic Sunroof, 19 inch Alloy Wheels, Cold Weather Specification Car, Electric Sliding Door on Both Sides, Driver Seat Airbag /Passenger Seat Airbag /Side Airbag, USB Input Terminal, Idling Stop, Anti-theft Device, Bluetooth Connection, 100V Power Supply, TV & Navigation /Memory Navi, Rear Seat Monitor, CD/DVD Playback, Leather Seats, Power Seats, Seat Heater, Seat Air Conditioner, Ottoman Seats, Electric Rear Gate, Front/Side/Back Camera, All-around Camera, Keyless, Smart Key, Park Assist, Lane Keep Assist, Automatic Parking System, Automatic High Beam, Auto Light, Driver fatigue monitoring system, Blind Spot Monitoring System, Collision Mitigation System with Automatic Braking.