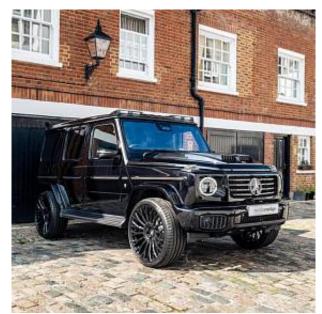

## Unit №19463

Automobile Mercedes-Benz G-Class G500h Выпуск September 2024 Miles 27 miles Exterior color **Obsidian Black Metallic** Fuel type Hybrid (petrol / electric) Engine size 3000 I **BHP** SUV 463 ph Body type Transmission **Automatic** Interior color **Black** Количество дверей Количество мест 5 AWD Combined MPG 25.00 I/100km Drive type

Price: **€ 283 500** 

Mercedes-Benz G500h MHEV AMG Line Premium Plus Panoramic Sunroof 3.0 20in Alloy Wheels - AMG 5-Twin-Spoke Light - Painted in High-Gloss Black with High-Sheen Finish, ATTENTION Assist, Active Parking Assist including PARKTRONIC, Adaptive Highbeam Assist Plus, Ambient Lighting - Choice of 64 Colour Settings, Bluetooth Interface for Hands-Free Telephone, Bumper Insert in Stainless Steel, Burmester 3D Surround Sound System, Communications Module - LTE - for the use of Mercedes me Connect Services, Cruise Control with Variable Speed Limiter, DAB Digital Radio Tuner, DYNAMIC SELECT - 7 drive programmes - Comfort - ECO - Sport - Individual - Trail - ROCK - Sand, Differential Locks - Transfer Case - Front and Rear Axle, Driving Assistance Package, Exterior Protective Strip with Trim Insert in Brushed Aluminium, MBUX Multimedia System, MULTIBEAM LED Headlights, Memory Package, Parking Package with 360-Degree Camera, Roof Lining - DINAMICA Roof Liner in Black, Smartphone Integration Comprising Apple CarPlay and Android Auto, Suspension with Selective Passive Damping System, THERMOTRONIC Automatic Climate Control with Three Climate Zones and Three Climate Styles - Medium - Diffuse and Focused, Technology Pack, Traffic Sign Assist, Trailer Coupling with ESP Trailer Stabilisation, Wireless Charging - Front.