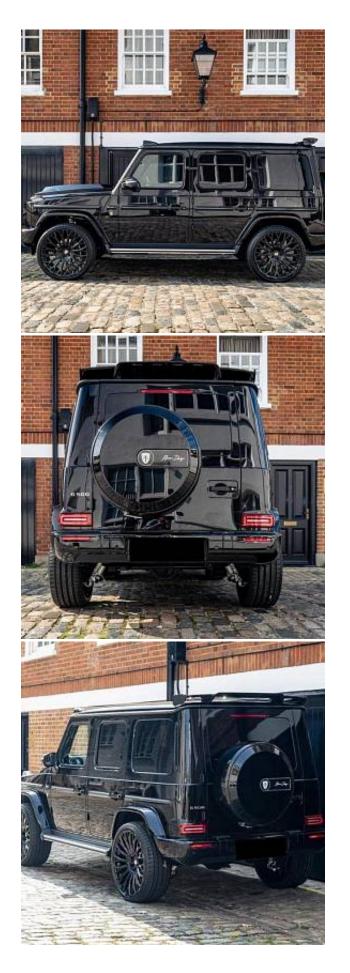

## Unit №19463

Automobile Mercedes-Benz G-Class G500h Выпуск September 2024 Miles 27 miles Exterior color **Obsidian Black Metallic** Fuel type Hybrid (petrol / electric) Engine size 3000 I **BHP** SUV 463 ph Body type Transmission **Automatic** Interior color **Black** Количество дверей Количество мест 5 AWD Combined MPG 25.00 I/100km Drive type

Price: **€ 283 500** 

Mercedes-Benz G500h MHEV AMG Line Premium Plus Panoramic Sunroof 3.0 20in Alloy Wheels - AMG 5-Twin-Spoke Light - Painted in High-Gloss Black with High-Sheen Finish, ATTENTION Assist, Active Parking Assist including PARKTRONIC, Adaptive Highbeam Assist Plus, Ambient Lighting - Choice of 64 Colour Settings, Bluetooth Interface for Hands-Free Telephone, Bumper Insert in Stainless Steel, Burmester 3D Surround Sound System, Communications Module - LTE - for the use of Mercedes me Connect Services, Cruise Control with Variable Speed Limiter, DAB Digital Radio Tuner, DYNAMIC SELECT - 7 drive programmes - Comfort - ECO - Sport - Individual - Trail - ROCK - Sand, Differential Locks - Transfer Case - Front and Rear Axle, Driving Assistance Package, Exterior Protective Strip with Trim Insert in Brushed Aluminium, MBUX Multimedia System, MULTIBEAM LED Headlights, Memory Package, Parking Package with 360-Degree Camera, Roof Lining - DINAMICA Roof Liner in Black, Smartphone Integration Comprising Apple CarPlay and Android Auto, Suspension with Selective Passive Damping System, THERMOTRONIC Automatic Climate Control with Three Climate Zones and Three Climate Styles - Medium - Diffuse and Focused, Technology Pack, Traffic Sign Assist, Trailer Coupling with ESP Trailer Stabilisation, Wireless Charging - Front.