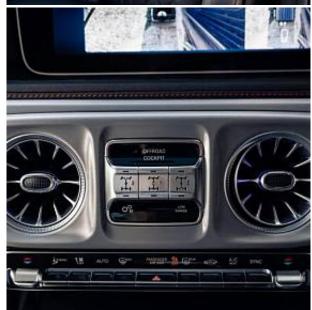

Price: **€ 283 500** 

Mercedes-Benz G500h MHEV AMG Line Premium Plus Panoramic Sunroof 3.0 20in Alloy Wheels - AMG 5-Twin-Spoke Light - Painted in High-Gloss Black with High-Sheen Finish, ATTENTION Assist, Active Parking Assist including PARKTRONIC, Adaptive Highbeam Assist Plus, Ambient Lighting - Choice of 64 Colour Settings, Bluetooth Interface for Hands-Free Telephone, Bumper Insert in Stainless Steel, Burmester 3D Surround Sound System, Communications Module - LTE - for the use of Mercedes me Connect Services, Cruise Control with Variable Speed Limiter, DAB Digital Radio Tuner, DYNAMIC SELECT - 7 drive programmes - Comfort - ECO - Sport - Individual - Trail - ROCK - Sand, Differential Locks - Transfer Case - Front and Rear Axle, Driving Assistance Package, Exterior Protective Strip with Trim Insert in Brushed Aluminium, MBUX Multimedia System, MULTIBEAM LED Headlights, Memory Package, Parking Package with 360-Degree Camera, Roof Lining - DINAMICA Roof Liner in Black, Smartphone Integration Comprising Apple CarPlay and Android Auto, Suspension with Selective Passive Damping System, THERMOTRONIC Automatic Climate Control with Three Climate Zones and Three Climate Styles - Medium - Diffuse and Focused, Technology Pack, Traffic Sign Assist, Trailer Coupling with ESP Trailer Stabilisation, Wireless Charging - Front.