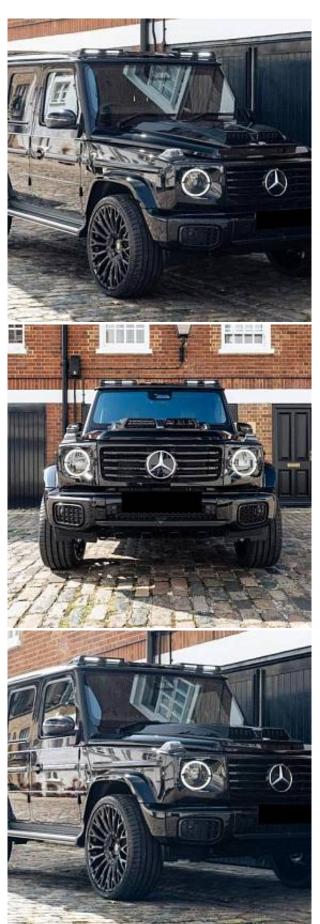

## Unit №19463

Automobile Mercedes-Benz G-Class G500h Выпуск September 2024 Miles 27 miles Exterior color **Obsidian Black Metallic** Fuel type Hybrid (petrol / electric) Engine size 3000 I **BHP** SUV 463 ph Body type Transmission **Automatic** Interior color **Black** Количество дверей Количество мест 5 AWD Combined MPG 25.00 I/100km Drive type

Price: **€ 283 500** 

Mercedes-Benz G500h MHEV AMG Line Premium Plus Panoramic Sunroof 3.0 20in Alloy Wheels - AMG 5-Twin-Spoke Light - Painted in High-Gloss Black with High-Sheen Finish, ATTENTION Assist, Active Parking Assist including PARKTRONIC, Adaptive Highbeam Assist Plus, Ambient Lighting - Choice of 64 Colour Settings, Bluetooth Interface for Hands-Free Telephone, Bumper Insert in Stainless Steel, Burmester 3D Surround Sound System, Communications Module - LTE - for the use of Mercedes me Connect Services, Cruise Control with Variable Speed Limiter, DAB Digital Radio Tuner, DYNAMIC SELECT - 7 drive programmes - Comfort - ECO - Sport - Individual - Trail - ROCK - Sand, Differential Locks - Transfer Case - Front and Rear Axle, Driving Assistance Package, Exterior Protective Strip with Trim Insert in Brushed Aluminium, MBUX Multimedia System, MULTIBEAM LED Headlights, Memory Package, Parking Package with 360-Degree Camera, Roof Lining - DINAMICA Roof Liner in Black, Smartphone Integration Comprising Apple CarPlay and Android Auto, Suspension with Selective Passive Damping System, THERMOTRONIC Automatic Climate Control with Three Climate Zones and Three Climate Styles - Medium - Diffuse and Focused, Technology Pack, Traffic Sign Assist, Trailer Coupling with ESP Trailer Stabilisation, Wireless Charging - Front.