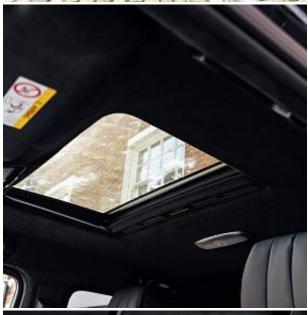

Price: **€ 283 500** 

Mercedes-Benz G500h MHEV AMG Line Premium Plus Panoramic Sunroof 3.0 20in Alloy Wheels - AMG 5-Twin-Spoke Light - Painted in High-Gloss Black with High-Sheen Finish, ATTENTION Assist, Active Parking Assist including PARKTRONIC, Adaptive Highbeam Assist Plus, Ambient Lighting - Choice of 64 Colour Settings, Bluetooth Interface for Hands-Free Telephone, Bumper Insert in Stainless Steel, Burmester 3D Surround Sound System, Communications Module - LTE - for the use of Mercedes me Connect Services, Cruise Control with Variable Speed Limiter, DAB Digital Radio Tuner, DYNAMIC SELECT - 7 drive programmes - Comfort - ECO - Sport - Individual - Trail - ROCK - Sand, Differential Locks - Transfer Case - Front and Rear Axle, Driving Assistance Package, Exterior Protective Strip with Trim Insert in Brushed Aluminium, MBUX Multimedia System, MULTIBEAM LED Headlights, Memory Package, Parking Package with 360-Degree Camera, Roof Lining - DINAMICA Roof Liner in Black, Smartphone Integration Comprising Apple CarPlay and Android Auto, Suspension with Selective Passive Damping System, THERMOTRONIC Automatic Climate Control with Three Climate Zones and Three Climate Styles - Medium - Diffuse and Focused, Technology Pack, Traffic Sign Assist, Trailer Coupling with ESP Trailer Stabilisation, Wireless Charging - Front.