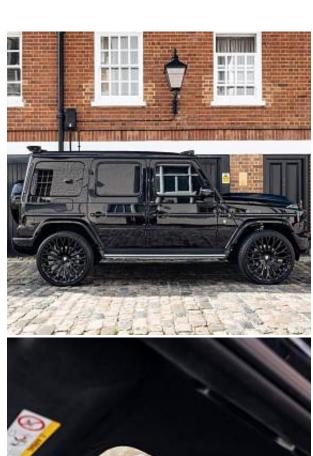

## Unit №19463

Automobile Mercedes-Benz G-Class G500h Выпуск September 2024 Miles 27 miles Exterior color **Obsidian Black Metallic** Fuel type Hybrid (petrol / electric) Engine size 3000 I **BHP** SUV 463 ph Body type Transmission **Automatic** Interior color **Black** Количество дверей Количество мест 5 AWD Combined MPG 25.00 I/100km Drive type

Price: **€ 283 500** 

Mercedes-Benz G500h MHEV AMG Line Premium Plus Panoramic Sunroof 3.0 20in Alloy Wheels - AMG 5-Twin-Spoke Light - Painted in High-Gloss Black with High-Sheen Finish, ATTENTION Assist, Active Parking Assist including PARKTRONIC, Adaptive Highbeam Assist Plus, Ambient Lighting - Choice of 64 Colour Settings, Bluetooth Interface for Hands-Free Telephone, Bumper Insert in Stainless Steel, Burmester 3D Surround Sound System, Communications Module - LTE - for the use of Mercedes me Connect Services, Cruise Control with Variable Speed Limiter, DAB Digital Radio Tuner, DYNAMIC SELECT - 7 drive programmes - Comfort - ECO - Sport - Individual - Trail - ROCK - Sand, Differential Locks - Transfer Case - Front and Rear Axle, Driving Assistance Package, Exterior Protective Strip with Trim Insert in Brushed Aluminium, MBUX Multimedia System, MULTIBEAM LED Headlights, Memory Package, Parking Package with 360-Degree Camera, Roof Lining - DINAMICA Roof Liner in Black, Smartphone Integration Comprising Apple CarPlay and Android Auto, Suspension with Selective Passive Damping System, THERMOTRONIC Automatic Climate Control with Three Climate Zones and Three Climate Styles - Medium - Diffuse and Focused, Technology Pack, Traffic Sign Assist, Trailer Coupling with ESP Trailer Stabilisation, Wireless Charging - Front.