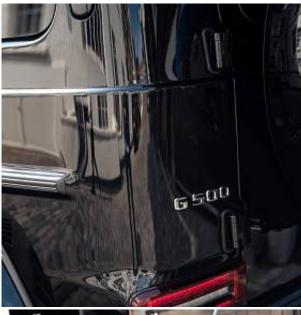

## Unit №19463

Automobile Mercedes-Benz G-Class G500h Выпуск September 2024 Miles 27 miles Exterior color **Obsidian Black Metallic** Fuel type Hybrid (petrol / electric) Engine size 3000 I **BHP** SUV 463 ph Body type Transmission **Automatic** Interior color **Black** Количество дверей Количество мест 5 AWD Combined MPG 25.00 I/100km Drive type

Price: **€ 283 500** 

Mercedes-Benz G500h MHEV AMG Line Premium Plus Panoramic Sunroof 3.0 20in Alloy Wheels - AMG 5-Twin-Spoke Light - Painted in High-Gloss Black with High-Sheen Finish, ATTENTION Assist, Active Parking Assist including PARKTRONIC, Adaptive Highbeam Assist Plus, Ambient Lighting - Choice of 64 Colour Settings, Bluetooth Interface for Hands-Free Telephone, Bumper Insert in Stainless Steel, Burmester 3D Surround Sound System, Communications Module - LTE - for the use of Mercedes me Connect Services, Cruise Control with Variable Speed Limiter, DAB Digital Radio Tuner, DYNAMIC SELECT - 7 drive programmes - Comfort - ECO - Sport - Individual - Trail - ROCK - Sand, Differential Locks - Transfer Case - Front and Rear Axle, Driving Assistance Package, Exterior Protective Strip with Trim Insert in Brushed Aluminium, MBUX Multimedia System, MULTIBEAM LED Headlights, Memory Package, Parking Package with 360-Degree Camera, Roof Lining - DINAMICA Roof Liner in Black, Smartphone Integration Comprising Apple CarPlay and Android Auto, Suspension with Selective Passive Damping System, THERMOTRONIC Automatic Climate Control with Three Climate Zones and Three Climate Styles - Medium - Diffuse and Focused, Technology Pack, Traffic Sign Assist, Trailer Coupling with ESP Trailer Stabilisation, Wireless Charging - Front.