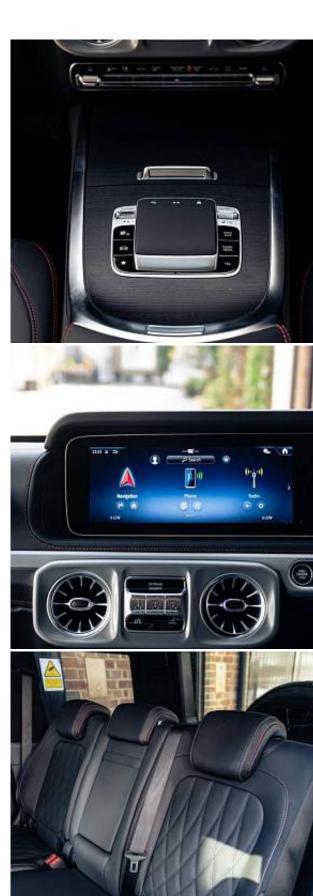

Price: **€ 283 500** 

Mercedes-Benz G500h MHEV AMG Line Premium Plus Panoramic Sunroof 3.0 20in Alloy Wheels - AMG 5-Twin-Spoke Light - Painted in High-Gloss Black with High-Sheen Finish, ATTENTION Assist, Active Parking Assist including PARKTRONIC, Adaptive Highbeam Assist Plus, Ambient Lighting - Choice of 64 Colour Settings, Bluetooth Interface for Hands-Free Telephone, Bumper Insert in Stainless Steel, Burmester 3D Surround Sound System, Communications Module - LTE - for the use of Mercedes me Connect Services, Cruise Control with Variable Speed Limiter, DAB Digital Radio Tuner, DYNAMIC SELECT - 7 drive programmes - Comfort - ECO - Sport - Individual - Trail - ROCK - Sand, Differential Locks - Transfer Case - Front and Rear Axle, Driving Assistance Package, Exterior Protective Strip with Trim Insert in Brushed Aluminium, MBUX Multimedia System, MULTIBEAM LED Headlights, Memory Package, Parking Package with 360-Degree Camera, Roof Lining - DINAMICA Roof Liner in Black, Smartphone Integration Comprising Apple CarPlay and Android Auto, Suspension with Selective Passive Damping System, THERMOTRONIC Automatic Climate Control with Three Climate Zones and Three Climate Styles - Medium - Diffuse and Focused, Technology Pack, Traffic Sign Assist, Trailer Coupling with ESP Trailer Stabilisation, Wireless Charging - Front.