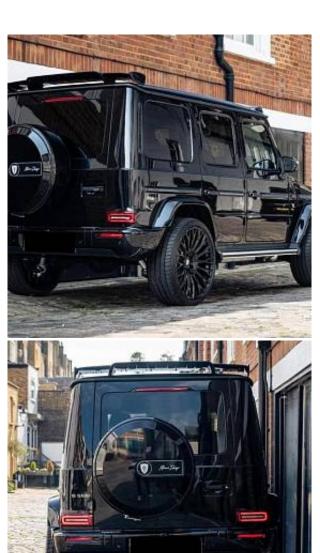

## Unit №19463

Automobile Mercedes-Benz G-Class G500h Выпуск September 2024 Miles 27 miles Exterior color **Obsidian Black Metallic** Fuel type Hybrid (petrol / electric) Engine size 3000 I **BHP** SUV 463 ph Body type Transmission **Automatic** Interior color **Black** Количество дверей Количество мест 5 AWD Combined MPG 25.00 I/100km Drive type

Price: **€ 283 500** 

Mercedes-Benz G500h MHEV AMG Line Premium Plus Panoramic Sunroof 3.0 20in Alloy Wheels - AMG 5-Twin-Spoke Light - Painted in High-Gloss Black with High-Sheen Finish, ATTENTION Assist, Active Parking Assist including PARKTRONIC, Adaptive Highbeam Assist Plus, Ambient Lighting - Choice of 64 Colour Settings, Bluetooth Interface for Hands-Free Telephone, Bumper Insert in Stainless Steel, Burmester 3D Surround Sound System, Communications Module - LTE - for the use of Mercedes me Connect Services, Cruise Control with Variable Speed Limiter, DAB Digital Radio Tuner, DYNAMIC SELECT - 7 drive programmes - Comfort - ECO - Sport - Individual - Trail - ROCK - Sand, Differential Locks - Transfer Case - Front and Rear Axle, Driving Assistance Package, Exterior Protective Strip with Trim Insert in Brushed Aluminium, MBUX Multimedia System, MULTIBEAM LED Headlights, Memory Package, Parking Package with 360-Degree Camera, Roof Lining - DINAMICA Roof Liner in Black, Smartphone Integration Comprising Apple CarPlay and Android Auto, Suspension with Selective Passive Damping System, THERMOTRONIC Automatic Climate Control with Three Climate Zones and Three Climate Styles - Medium - Diffuse and Focused, Technology Pack, Traffic Sign Assist, Trailer Coupling with ESP Trailer Stabilisation, Wireless Charging - Front.