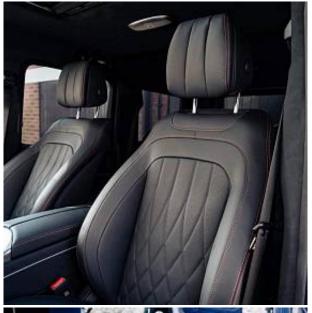

Price: **€ 283 500** 

Mercedes-Benz G500h MHEV AMG Line Premium Plus Panoramic Sunroof 3.0 20in Alloy Wheels - AMG 5-Twin-Spoke Light - Painted in High-Gloss Black with High-Sheen Finish, ATTENTION Assist, Active Parking Assist including PARKTRONIC, Adaptive Highbeam Assist Plus, Ambient Lighting - Choice of 64 Colour Settings, Bluetooth Interface for Hands-Free Telephone, Bumper Insert in Stainless Steel, Burmester 3D Surround Sound System, Communications Module - LTE - for the use of Mercedes me Connect Services, Cruise Control with Variable Speed Limiter, DAB Digital Radio Tuner, DYNAMIC SELECT - 7 drive programmes - Comfort - ECO - Sport - Individual - Trail - ROCK - Sand, Differential Locks - Transfer Case - Front and Rear Axle, Driving Assistance Package, Exterior Protective Strip with Trim Insert in Brushed Aluminium, MBUX Multimedia System, MULTIBEAM LED Headlights, Memory Package, Parking Package with 360-Degree Camera, Roof Lining - DINAMICA Roof Liner in Black, Smartphone Integration Comprising Apple CarPlay and Android Auto, Suspension with Selective Passive Damping System, THERMOTRONIC Automatic Climate Control with Three Climate Zones and Three Climate Styles - Medium - Diffuse and Focused, Technology Pack, Traffic Sign Assist, Trailer Coupling with ESP Trailer Stabilisation, Wireless Charging - Front.