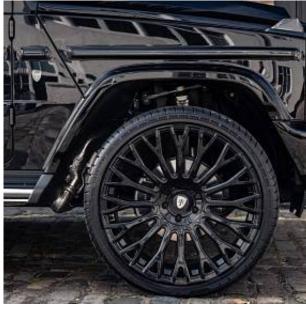

Price: **€ 283 500** 

Mercedes-Benz G500h MHEV AMG Line Premium Plus Panoramic Sunroof 3.0 20in Alloy Wheels - AMG 5-Twin-Spoke Light - Painted in High-Gloss Black with High-Sheen Finish, ATTENTION Assist, Active Parking Assist including PARKTRONIC, Adaptive Highbeam Assist Plus, Ambient Lighting - Choice of 64 Colour Settings, Bluetooth Interface for Hands-Free Telephone, Bumper Insert in Stainless Steel, Burmester 3D Surround Sound System, Communications Module - LTE - for the use of Mercedes me Connect Services, Cruise Control with Variable Speed Limiter, DAB Digital Radio Tuner, DYNAMIC SELECT - 7 drive programmes - Comfort - ECO - Sport - Individual - Trail - ROCK - Sand, Differential Locks - Transfer Case - Front and Rear Axle, Driving Assistance Package, Exterior Protective Strip with Trim Insert in Brushed Aluminium, MBUX Multimedia System, MULTIBEAM LED Headlights, Memory Package, Parking Package with 360-Degree Camera, Roof Lining - DINAMICA Roof Liner in Black, Smartphone Integration Comprising Apple CarPlay and Android Auto, Suspension with Selective Passive Damping System, THERMOTRONIC Automatic Climate Control with Three Climate Zones and Three Climate Styles - Medium - Diffuse and Focused, Technology Pack, Traffic Sign Assist, Trailer Coupling with ESP Trailer Stabilisation, Wireless Charging - Front.