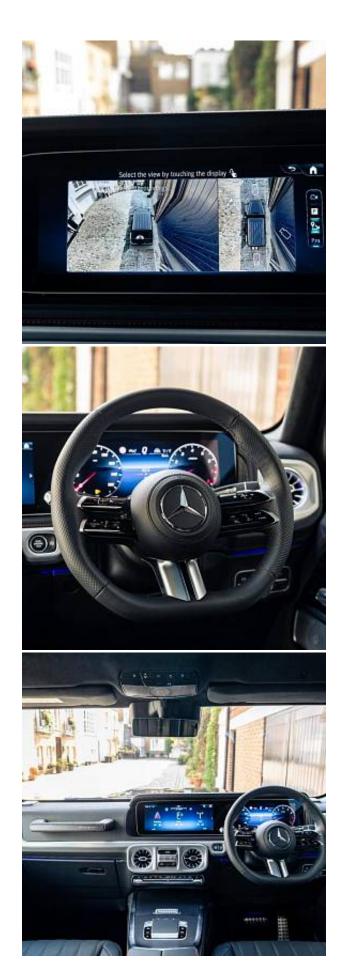

Price: **€ 283 500** 

Mercedes-Benz G500h MHEV AMG Line Premium Plus Panoramic Sunroof 3.0 20in Alloy Wheels - AMG 5-Twin-Spoke Light - Painted in High-Gloss Black with High-Sheen Finish, ATTENTION Assist, Active Parking Assist including PARKTRONIC, Adaptive Highbeam Assist Plus, Ambient Lighting - Choice of 64 Colour Settings, Bluetooth Interface for Hands-Free Telephone, Bumper Insert in Stainless Steel, Burmester 3D Surround Sound System, Communications Module - LTE - for the use of Mercedes me Connect Services, Cruise Control with Variable Speed Limiter, DAB Digital Radio Tuner, DYNAMIC SELECT - 7 drive programmes - Comfort - ECO - Sport - Individual - Trail - ROCK - Sand, Differential Locks - Transfer Case - Front and Rear Axle, Driving Assistance Package, Exterior Protective Strip with Trim Insert in Brushed Aluminium, MBUX Multimedia System, MULTIBEAM LED Headlights, Memory Package, Parking Package with 360-Degree Camera, Roof Lining - DINAMICA Roof Liner in Black, Smartphone Integration Comprising Apple CarPlay and Android Auto, Suspension with Selective Passive Damping System, THERMOTRONIC Automatic Climate Control with Three Climate Zones and Three Climate Styles - Medium - Diffuse and Focused, Technology Pack, Traffic Sign Assist, Trailer Coupling with ESP Trailer Stabilisation, Wireless Charging - Front.