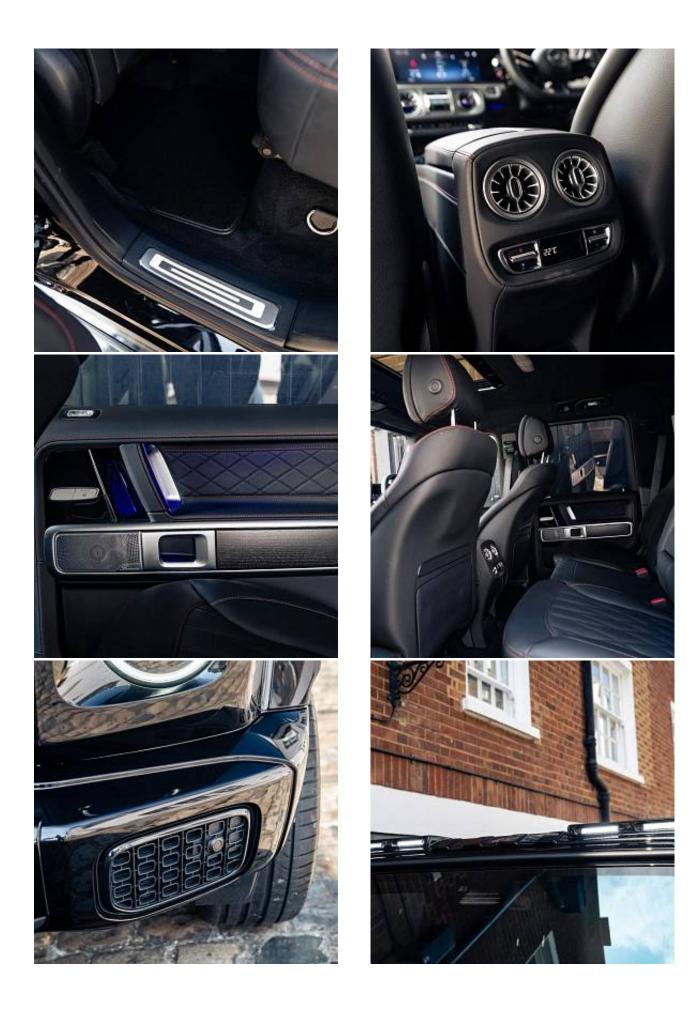

Price: **€ 283 500** 

Mercedes-Benz G500h MHEV AMG Line Premium Plus Panoramic Sunroof 3.0 20in Alloy Wheels - AMG 5-Twin-Spoke Light - Painted in High-Gloss Black with High-Sheen Finish, ATTENTION Assist, Active Parking Assist including PARKTRONIC, Adaptive Highbeam Assist Plus, Ambient Lighting - Choice of 64 Colour Settings, Bluetooth Interface for Hands-Free Telephone, Bumper Insert in Stainless Steel, Burmester 3D Surround Sound System, Communications Module - LTE - for the use of Mercedes me Connect Services, Cruise Control with Variable Speed Limiter, DAB Digital Radio Tuner, DYNAMIC SELECT - 7 drive programmes - Comfort - ECO - Sport - Individual - Trail - ROCK - Sand, Differential Locks - Transfer Case - Front and Rear Axle, Driving Assistance Package, Exterior Protective Strip with Trim Insert in Brushed Aluminium, MBUX Multimedia System, MULTIBEAM LED Headlights, Memory Package, Parking Package with 360-Degree Camera, Roof Lining - DINAMICA Roof Liner in Black, Smartphone Integration Comprising Apple CarPlay and Android Auto, Suspension with Selective Passive Damping System, THERMOTRONIC Automatic Climate Control with Three Climate Zones and Three Climate Styles - Medium - Diffuse and Focused, Technology Pack, Traffic Sign Assist, Trailer Coupling with ESP Trailer Stabilisation, Wireless Charging - Front.