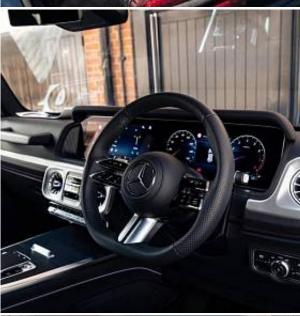

Price: **€ 283 500** 

Mercedes-Benz G500h MHEV AMG Line Premium Plus Panoramic Sunroof 3.0 20in Alloy Wheels - AMG 5-Twin-Spoke Light - Painted in High-Gloss Black with High-Sheen Finish, ATTENTION Assist, Active Parking Assist including PARKTRONIC, Adaptive Highbeam Assist Plus, Ambient Lighting - Choice of 64 Colour Settings, Bluetooth Interface for Hands-Free Telephone, Bumper Insert in Stainless Steel, Burmester 3D Surround Sound System, Communications Module - LTE - for the use of Mercedes me Connect Services, Cruise Control with Variable Speed Limiter, DAB Digital Radio Tuner, DYNAMIC SELECT - 7 drive programmes - Comfort - ECO - Sport - Individual - Trail - ROCK - Sand, Differential Locks - Transfer Case - Front and Rear Axle, Driving Assistance Package, Exterior Protective Strip with Trim Insert in Brushed Aluminium, MBUX Multimedia System, MULTIBEAM LED Headlights, Memory Package, Parking Package with 360-Degree Camera, Roof Lining - DINAMICA Roof Liner in Black, Smartphone Integration Comprising Apple CarPlay and Android Auto, Suspension with Selective Passive Damping System, THERMOTRONIC Automatic Climate Control with Three Climate Zones and Three Climate Styles - Medium - Diffuse and Focused, Technology Pack, Traffic Sign Assist, Trailer Coupling with ESP Trailer Stabilisation, Wireless Charging - Front.