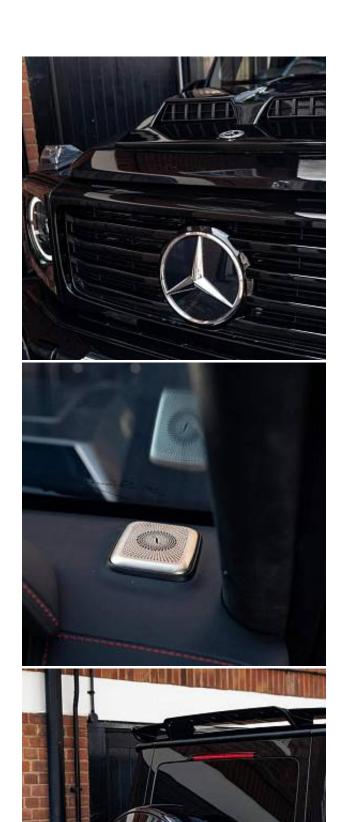

Price: **€ 283 500** 

Mercedes-Benz G500h MHEV AMG Line Premium Plus Panoramic Sunroof 3.0 20in Alloy Wheels - AMG 5-Twin-Spoke Light - Painted in High-Gloss Black with High-Sheen Finish, ATTENTION Assist, Active Parking Assist including PARKTRONIC, Adaptive Highbeam Assist Plus, Ambient Lighting - Choice of 64 Colour Settings, Bluetooth Interface for Hands-Free Telephone, Bumper Insert in Stainless Steel, Burmester 3D Surround Sound System, Communications Module - LTE - for the use of Mercedes me Connect Services, Cruise Control with Variable Speed Limiter, DAB Digital Radio Tuner, DYNAMIC SELECT - 7 drive programmes - Comfort - ECO - Sport - Individual - Trail - ROCK - Sand, Differential Locks - Transfer Case - Front and Rear Axle, Driving Assistance Package, Exterior Protective Strip with Trim Insert in Brushed Aluminium, MBUX Multimedia System, MULTIBEAM LED Headlights, Memory Package, Parking Package with 360-Degree Camera, Roof Lining - DINAMICA Roof Liner in Black, Smartphone Integration Comprising Apple CarPlay and Android Auto, Suspension with Selective Passive Damping System, THERMOTRONIC Automatic Climate Control with Three Climate Zones and Three Climate Styles - Medium - Diffuse and Focused, Technology Pack, Traffic Sign Assist, Trailer Coupling with ESP Trailer Stabilisation, Wireless Charging - Front.