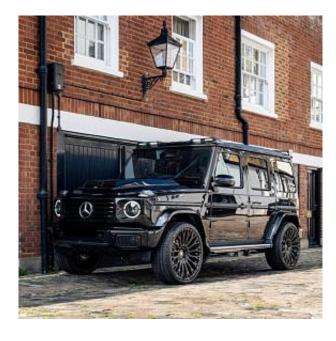

## Unit №19463

Automobile Mercedes-Benz G-Class G500h Выпуск September 2024 Miles 27 miles Exterior color **Obsidian Black Metallic** Fuel type Hybrid (petrol / electric) Engine size 3000 I **BHP** SUV 463 ph Body type Transmission **Automatic** Interior color **Black** Количество дверей Количество мест 5 AWD Combined MPG 25.00 I/100km Drive type

Price: **€ 283 500** 

Mercedes-Benz G500h MHEV AMG Line Premium Plus Panoramic Sunroof 3.0 20in Alloy Wheels - AMG 5-Twin-Spoke Light - Painted in High-Gloss Black with High-Sheen Finish, ATTENTION Assist, Active Parking Assist including PARKTRONIC, Adaptive Highbeam Assist Plus, Ambient Lighting - Choice of 64 Colour Settings, Bluetooth Interface for Hands-Free Telephone, Bumper Insert in Stainless Steel, Burmester 3D Surround Sound System, Communications Module - LTE - for the use of Mercedes me Connect Services, Cruise Control with Variable Speed Limiter, DAB Digital Radio Tuner, DYNAMIC SELECT - 7 drive programmes - Comfort - ECO - Sport - Individual - Trail - ROCK - Sand, Differential Locks - Transfer Case - Front and Rear Axle, Driving Assistance Package, Exterior Protective Strip with Trim Insert in Brushed Aluminium, MBUX Multimedia System, MULTIBEAM LED Headlights, Memory Package, Parking Package with 360-Degree Camera, Roof Lining - DINAMICA Roof Liner in Black, Smartphone Integration Comprising Apple CarPlay and Android Auto, Suspension with Selective Passive Damping System, THERMOTRONIC Automatic Climate Control with Three Climate Zones and Three Climate Styles - Medium - Diffuse and Focused, Technology Pack, Traffic Sign Assist, Trailer Coupling with ESP Trailer Stabilisation, Wireless Charging - Front.