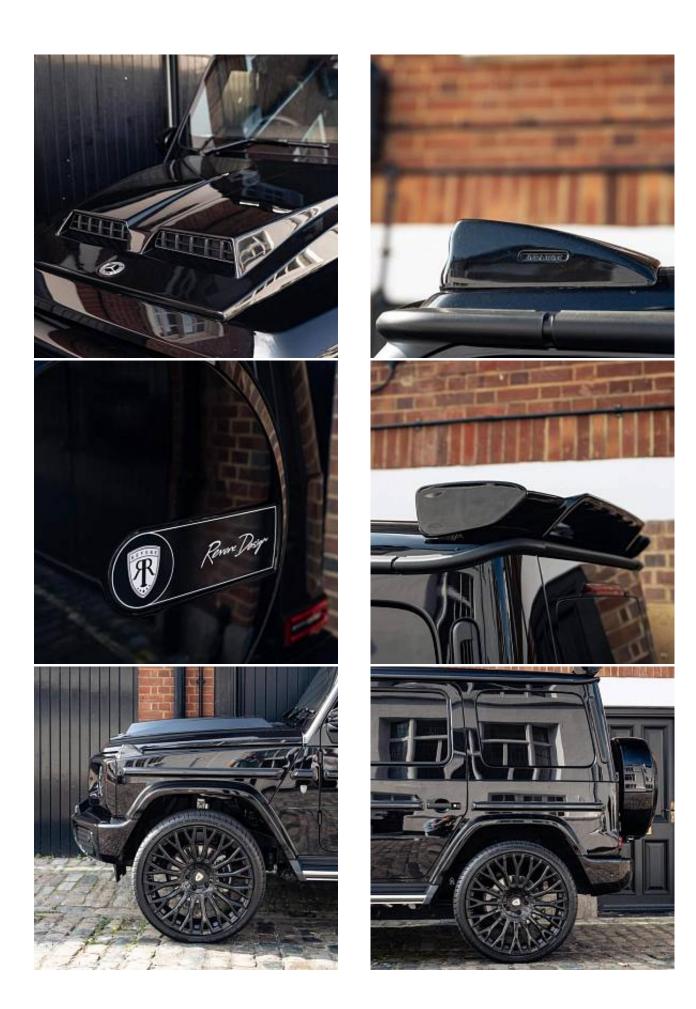

Price: **€ 283 500** 

Mercedes-Benz G500h MHEV AMG Line Premium Plus Panoramic Sunroof 3.0 20in Alloy Wheels - AMG 5-Twin-Spoke Light - Painted in High-Gloss Black with High-Sheen Finish, ATTENTION Assist, Active Parking Assist including PARKTRONIC, Adaptive Highbeam Assist Plus, Ambient Lighting - Choice of 64 Colour Settings, Bluetooth Interface for Hands-Free Telephone, Bumper Insert in Stainless Steel, Burmester 3D Surround Sound System, Communications Module - LTE - for the use of Mercedes me Connect Services, Cruise Control with Variable Speed Limiter, DAB Digital Radio Tuner, DYNAMIC SELECT - 7 drive programmes - Comfort - ECO - Sport - Individual - Trail - ROCK - Sand, Differential Locks - Transfer Case - Front and Rear Axle, Driving Assistance Package, Exterior Protective Strip with Trim Insert in Brushed Aluminium, MBUX Multimedia System, MULTIBEAM LED Headlights, Memory Package, Parking Package with 360-Degree Camera, Roof Lining - DINAMICA Roof Liner in Black, Smartphone Integration Comprising Apple CarPlay and Android Auto, Suspension with Selective Passive Damping System, THERMOTRONIC Automatic Climate Control with Three Climate Zones and Three Climate Styles - Medium - Diffuse and Focused, Technology Pack, Traffic Sign Assist, Trailer Coupling with ESP Trailer Stabilisation, Wireless Charging - Front.