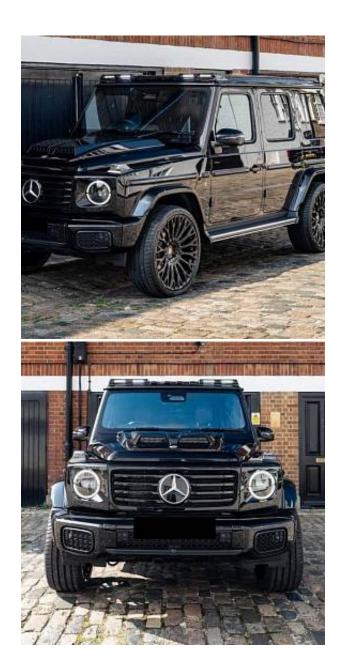

## Unit №19463

Automobile Mercedes-Benz G-Class G500h Выпуск September 2024 Miles 27 miles Exterior color **Obsidian Black Metallic** Fuel type Hybrid (petrol / electric) Engine size 3000 I **BHP** SUV 463 ph Body type Transmission **Automatic** Interior color **Black** Количество дверей Количество мест 5 AWD Combined MPG 25.00 I/100km Drive type

Price: **€ 283 500** 

Mercedes-Benz G500h MHEV AMG Line Premium Plus Panoramic Sunroof 3.0 20in Alloy Wheels - AMG 5-Twin-Spoke Light - Painted in High-Gloss Black with High-Sheen Finish, ATTENTION Assist, Active Parking Assist including PARKTRONIC, Adaptive Highbeam Assist Plus, Ambient Lighting - Choice of 64 Colour Settings, Bluetooth Interface for Hands-Free Telephone, Bumper Insert in Stainless Steel, Burmester 3D Surround Sound System, Communications Module - LTE - for the use of Mercedes me Connect Services, Cruise Control with Variable Speed Limiter, DAB Digital Radio Tuner, DYNAMIC SELECT - 7 drive programmes - Comfort - ECO - Sport - Individual - Trail - ROCK - Sand, Differential Locks - Transfer Case - Front and Rear Axle, Driving Assistance Package, Exterior Protective Strip with Trim Insert in Brushed Aluminium, MBUX Multimedia System, MULTIBEAM LED Headlights, Memory Package, Parking Package with 360-Degree Camera, Roof Lining - DINAMICA Roof Liner in Black, Smartphone Integration Comprising Apple CarPlay and Android Auto, Suspension with Selective Passive Damping System, THERMOTRONIC Automatic Climate Control with Three Climate Zones and Three Climate Styles - Medium - Diffuse and Focused, Technology Pack, Traffic Sign Assist, Trailer Coupling with ESP Trailer Stabilisation, Wireless Charging - Front.