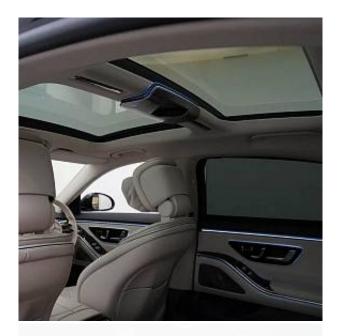

Mercedes-Benz S500 L AMG Line Premium Plus Executive Panoramic Sunroof 3.0 21in Alloy Wheels - AMG Multispoke -Painted in Himalaya Grey with High Sheen Finish, Grey Painted Brake Calipers with Mercedes-Benz Lettering at the Front - at the Rear with Grey Logo Badge, AMG Bodystyling - AMG Rear Apron with Diffuser Look and Trim Element in Chrome, Radiator Grille with Chrome Surround and Three Horizontal Cross Struts in Chrome with Inserts in High Gloss Black, 3D Driver Display -12.3in, AIRMATIC Air Suspension, ATTENTION Assist, Burmester 3D Surround Sound System, Chauffeur Package, Crosswind Assist, Driving Assistance Package, Intelligent Parking Pilot, MBUX Augmented Reality Head-Up Display, MBUX Augmented Reality for Navigation, Memory Package, OLED Central Display, Remote Parking Package with 360 Camera, THERMOTRONIC - 4-Zone Automatic Climate Control, Wireless Smartphone Integration.