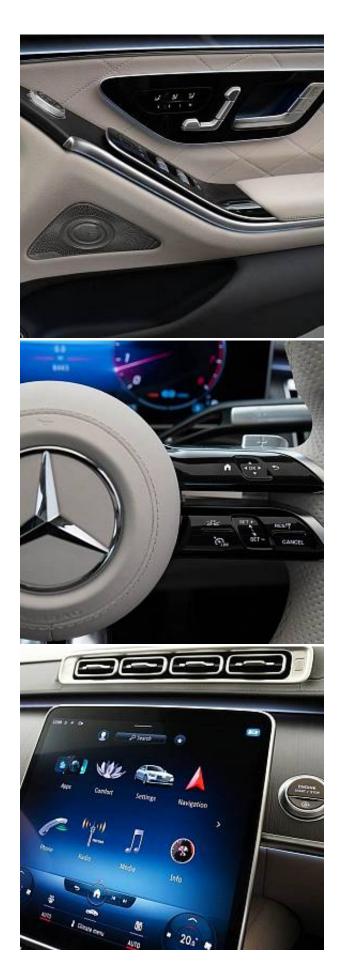

Mercedes-Benz S500 L AMG Line Premium Plus Executive Panoramic Sunroof 3.0 21in Alloy Wheels - AMG Multispoke -Painted in Himalaya Grey with High Sheen Finish, Grey Painted Brake Calipers with Mercedes-Benz Lettering at the Front - at the Rear with Grey Logo Badge, AMG Bodystyling - AMG Rear Apron with Diffuser Look and Trim Element in Chrome, Radiator Grille with Chrome Surround and Three Horizontal Cross Struts in Chrome with Inserts in High Gloss Black, 3D Driver Display -12.3in, AIRMATIC Air Suspension, ATTENTION Assist, Burmester 3D Surround Sound System, Chauffeur Package, Crosswind Assist, Driving Assistance Package, Intelligent Parking Pilot, MBUX Augmented Reality Head-Up Display, MBUX Augmented Reality for Navigation, Memory Package, OLED Central Display, Remote Parking Package with 360 Camera, THERMOTRONIC - 4-Zone Automatic Climate Control, Wireless Smartphone Integration.