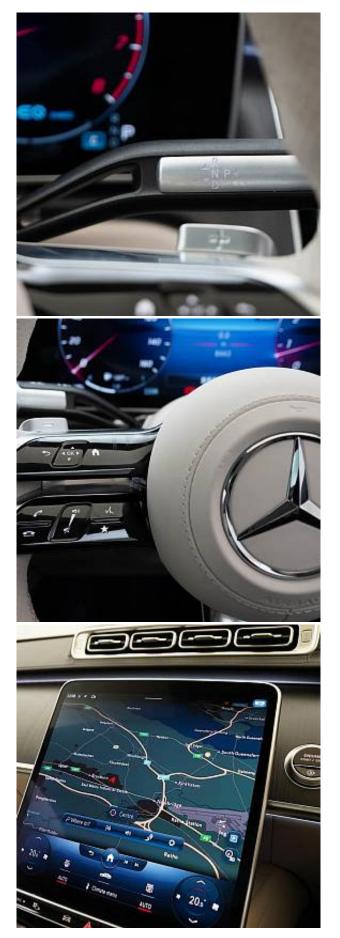

Mercedes-Benz S500 L AMG Line Premium Plus Executive Panoramic Sunroof 3.0 21in Alloy Wheels - AMG Multispoke -Painted in Himalaya Grey with High Sheen Finish, Grey Painted Brake Calipers with Mercedes-Benz Lettering at the Front - at the Rear with Grey Logo Badge, AMG Bodystyling - AMG Rear Apron with Diffuser Look and Trim Element in Chrome, Radiator Grille with Chrome Surround and Three Horizontal Cross Struts in Chrome with Inserts in High Gloss Black, 3D Driver Display -12.3in, AIRMATIC Air Suspension, ATTENTION Assist, Burmester 3D Surround Sound System, Chauffeur Package, Crosswind Assist, Driving Assistance Package, Intelligent Parking Pilot, MBUX Augmented Reality Head-Up Display, MBUX Augmented Reality for Navigation, Memory Package, OLED Central Display, Remote Parking Package with 360 Camera, THERMOTRONIC - 4-Zone Automatic Climate Control, Wireless Smartphone Integration.