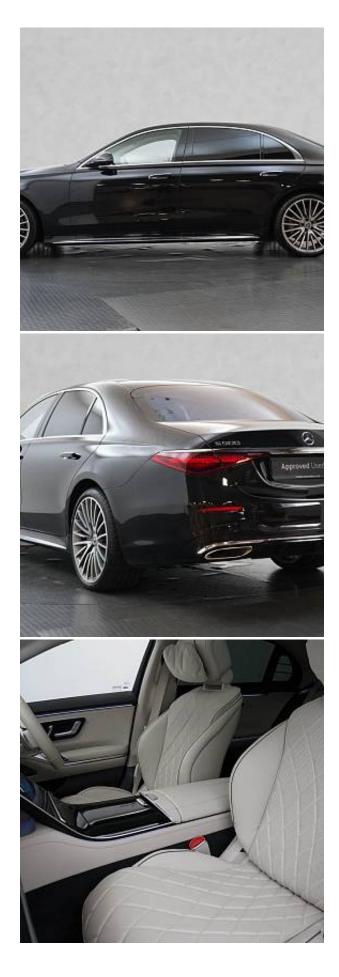

## Unit №19333

| Automobile        | Mercedes-Benz S-Class S500L | Выпуск          | September 2022          |
|-------------------|-----------------------------|-----------------|-------------------------|
| Miles             | 8446 miles                  | Exterior color  | Obsidian Black Metallic |
| Fuel type         | Hybrid (petrol / electric)  | Engine size     | 3000 I                  |
| BHP               | 429 ph                      | Body type       | Saloon                  |
| Transmission      | Automatic                   | Interior color  | Macchiato Beige         |
| Количество дверей | 4                           | Количество мест | 5                       |
| Combined MPG      | 31.0 l/100km                | Drive type      | AWD                     |
| Price:            | € 143 000                   |                 |                         |

Mercedes-Benz S500 L AMG Line Premium Plus Executive Panoramic Sunroof 3.0 21in Alloy Wheels - AMG Multispoke -Painted in Himalaya Grey with High Sheen Finish, Grey Painted Brake Calipers with Mercedes-Benz Lettering at the Front - at the Rear with Grey Logo Badge, AMG Bodystyling - AMG Rear Apron with Diffuser Look and Trim Element in Chrome, Radiator Grille with Chrome Surround and Three Horizontal Cross Struts in Chrome with Inserts in High Gloss Black, 3D Driver Display -12.3in, AIRMATIC Air Suspension, ATTENTION Assist, Burmester 3D Surround Sound System, Chauffeur Package, Crosswind Assist, Driving Assistance Package, Intelligent Parking Pilot, MBUX Augmented Reality Head-Up Display, MBUX Augmented Reality for Navigation, Memory Package, OLED Central Display, Remote Parking Package with 360 Camera, THERMOTRONIC - 4-Zone Automatic Climate Control, Wireless Smartphone Integration.