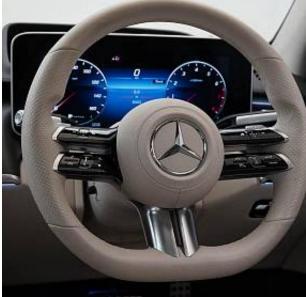

Mercedes-Benz S500 L AMG Line Premium Plus Executive Panoramic Sunroof 3.0 21in Alloy Wheels - AMG Multispoke -Painted in Himalaya Grey with High Sheen Finish, Grey Painted Brake Calipers with Mercedes-Benz Lettering at the Front - at the Rear with Grey Logo Badge, AMG Bodystyling - AMG Rear Apron with Diffuser Look and Trim Element in Chrome, Radiator Grille with Chrome Surround and Three Horizontal Cross Struts in Chrome with Inserts in High Gloss Black, 3D Driver Display -12.3in, AIRMATIC Air Suspension, ATTENTION Assist, Burmester 3D Surround Sound System, Chauffeur Package, Crosswind Assist, Driving Assistance Package, Intelligent Parking Pilot, MBUX Augmented Reality Head-Up Display, MBUX Augmented Reality for Navigation, Memory Package, OLED Central Display, Remote Parking Package with 360 Camera, THERMOTRONIC - 4-Zone Automatic Climate Control, Wireless Smartphone Integration.