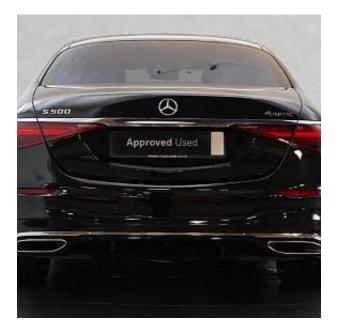

## Unit №19333

| Automobile        | Mercedes-Benz S-Class S500L | Выпуск          | September 2022          |
|-------------------|-----------------------------|-----------------|-------------------------|
| Miles             | 8446 miles                  | Exterior color  | Obsidian Black Metallic |
| Fuel type         | Hybrid (petrol / electric)  | Engine size     | 3000 I                  |
| BHP               | 429 ph                      | Body type       | Saloon                  |
| Transmission      | Automatic                   | Interior color  | Macchiato Beige         |
| Количество дверей | 4                           | Количество мест | 5                       |
| Combined MPG      | 31.0 l/100km                | Drive type      | AWD                     |
| Price:            | € 143 000                   |                 |                         |

Mercedes-Benz S500 L AMG Line Premium Plus Executive Panoramic Sunroof 3.0 21in Alloy Wheels - AMG Multispoke -Painted in Himalaya Grey with High Sheen Finish, Grey Painted Brake Calipers with Mercedes-Benz Lettering at the Front - at the Rear with Grey Logo Badge, AMG Bodystyling - AMG Rear Apron with Diffuser Look and Trim Element in Chrome, Radiator Grille with Chrome Surround and Three Horizontal Cross Struts in Chrome with Inserts in High Gloss Black, 3D Driver Display -12.3in, AIRMATIC Air Suspension, ATTENTION Assist, Burmester 3D Surround Sound System, Chauffeur Package, Crosswind Assist, Driving Assistance Package, Intelligent Parking Pilot, MBUX Augmented Reality Head-Up Display, MBUX Augmented Reality for Navigation, Memory Package, OLED Central Display, Remote Parking Package with 360 Camera, THERMOTRONIC - 4-Zone Automatic Climate Control, Wireless Smartphone Integration.