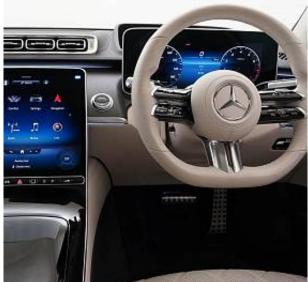

Mercedes-Benz S500 L AMG Line Premium Plus Executive Panoramic Sunroof 3.0 21in Alloy Wheels - AMG Multispoke -Painted in Himalaya Grey with High Sheen Finish, Grey Painted Brake Calipers with Mercedes-Benz Lettering at the Front - at the Rear with Grey Logo Badge, AMG Bodystyling - AMG Rear Apron with Diffuser Look and Trim Element in Chrome, Radiator Grille with Chrome Surround and Three Horizontal Cross Struts in Chrome with Inserts in High Gloss Black, 3D Driver Display -12.3in, AIRMATIC Air Suspension, ATTENTION Assist, Burmester 3D Surround Sound System, Chauffeur Package, Crosswind Assist, Driving Assistance Package, Intelligent Parking Pilot, MBUX Augmented Reality Head-Up Display, MBUX Augmented Reality for Navigation, Memory Package, OLED Central Display, Remote Parking Package with 360 Camera, THERMOTRONIC - 4-Zone Automatic Climate Control, Wireless Smartphone Integration.