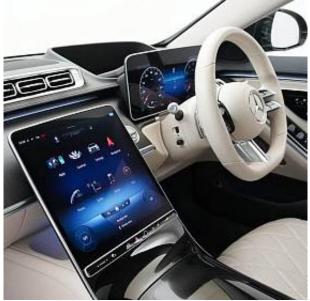

Mercedes-Benz S500 L AMG Line Premium Plus Executive Panoramic Sunroof 3.0 21in Alloy Wheels - AMG Multispoke -Painted in Himalaya Grey with High Sheen Finish, Grey Painted Brake Calipers with Mercedes-Benz Lettering at the Front - at the Rear with Grey Logo Badge, AMG Bodystyling - AMG Rear Apron with Diffuser Look and Trim Element in Chrome, Radiator Grille with Chrome Surround and Three Horizontal Cross Struts in Chrome with Inserts in High Gloss Black, 3D Driver Display -12.3in, AIRMATIC Air Suspension, ATTENTION Assist, Burmester 3D Surround Sound System, Chauffeur Package, Crosswind Assist, Driving Assistance Package, Intelligent Parking Pilot, MBUX Augmented Reality Head-Up Display, MBUX Augmented Reality for Navigation, Memory Package, OLED Central Display, Remote Parking Package with 360 Camera, THERMOTRONIC - 4-Zone Automatic Climate Control, Wireless Smartphone Integration.