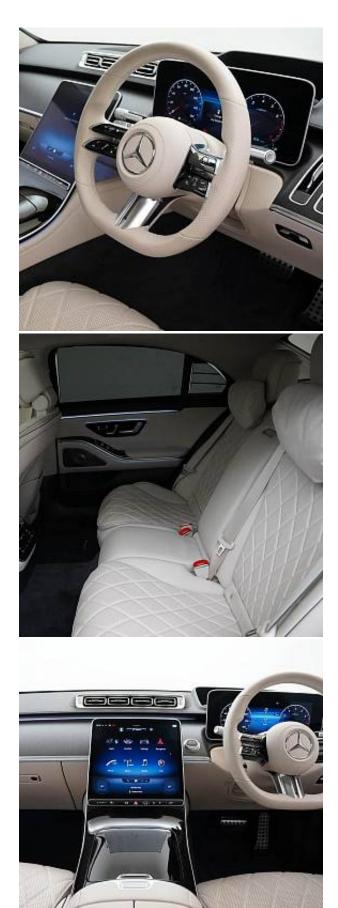

## Unit №19333

| Automobile        | Mercedes-Benz S-Class S500L | Выпуск          | September 2022          |
|-------------------|-----------------------------|-----------------|-------------------------|
| Miles             | 8446 miles                  | Exterior color  | Obsidian Black Metallic |
| Fuel type         | Hybrid (petrol / electric)  | Engine size     | 3000 I                  |
| BHP               | 429 ph                      | Body type       | Saloon                  |
| Transmission      | Automatic                   | Interior color  | Macchiato Beige         |
| Количество дверей | 4                           | Количество мест | 5                       |
| Combined MPG      | 31.0 l/100km                | Drive type      | AWD                     |
| Price:            | € 143 000                   |                 |                         |

Mercedes-Benz S500 L AMG Line Premium Plus Executive Panoramic Sunroof 3.0 21in Alloy Wheels - AMG Multispoke -Painted in Himalaya Grey with High Sheen Finish, Grey Painted Brake Calipers with Mercedes-Benz Lettering at the Front - at the Rear with Grey Logo Badge, AMG Bodystyling - AMG Rear Apron with Diffuser Look and Trim Element in Chrome, Radiator Grille with Chrome Surround and Three Horizontal Cross Struts in Chrome with Inserts in High Gloss Black, 3D Driver Display -12.3in, AIRMATIC Air Suspension, ATTENTION Assist, Burmester 3D Surround Sound System, Chauffeur Package, Crosswind Assist, Driving Assistance Package, Intelligent Parking Pilot, MBUX Augmented Reality Head-Up Display, MBUX Augmented Reality for Navigation, Memory Package, OLED Central Display, Remote Parking Package with 360 Camera, THERMOTRONIC - 4-Zone Automatic Climate Control, Wireless Smartphone Integration.