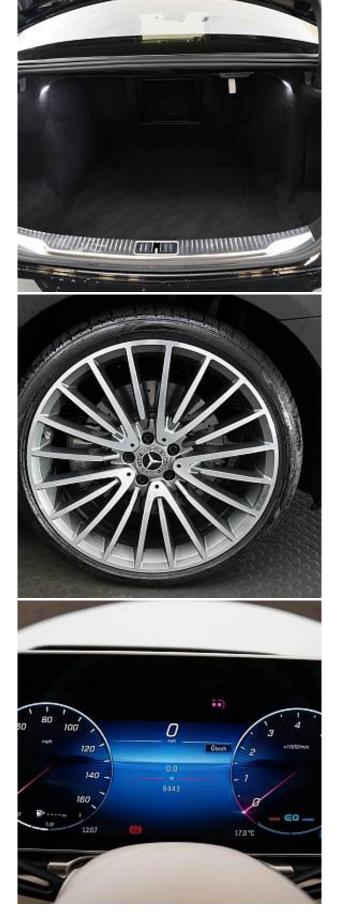

## Unit №19333

| Automobile        | Mercedes-Benz S-Class S500L | Выпуск          | September 2022          |
|-------------------|-----------------------------|-----------------|-------------------------|
| Miles             | 8446 miles                  | Exterior color  | Obsidian Black Metallic |
| Fuel type         | Hybrid (petrol / electric)  | Engine size     | 3000 I                  |
| BHP               | 429 ph                      | Body type       | Saloon                  |
| Transmission      | Automatic                   | Interior color  | Macchiato Beige         |
| Количество дверей | 4                           | Количество мест | 5                       |
| Combined MPG      | 31.0 l/100km                | Drive type      | AWD                     |
| Price:            | € 143 000                   |                 |                         |

Mercedes-Benz S500 L AMG Line Premium Plus Executive Panoramic Sunroof 3.0 21in Alloy Wheels - AMG Multispoke -Painted in Himalaya Grey with High Sheen Finish, Grey Painted Brake Calipers with Mercedes-Benz Lettering at the Front - at the Rear with Grey Logo Badge, AMG Bodystyling - AMG Rear Apron with Diffuser Look and Trim Element in Chrome, Radiator Grille with Chrome Surround and Three Horizontal Cross Struts in Chrome with Inserts in High Gloss Black, 3D Driver Display -12.3in, AIRMATIC Air Suspension, ATTENTION Assist, Burmester 3D Surround Sound System, Chauffeur Package, Crosswind Assist, Driving Assistance Package, Intelligent Parking Pilot, MBUX Augmented Reality Head-Up Display, MBUX Augmented Reality for Navigation, Memory Package, OLED Central Display, Remote Parking Package with 360 Camera, THERMOTRONIC - 4-Zone Automatic Climate Control, Wireless Smartphone Integration.