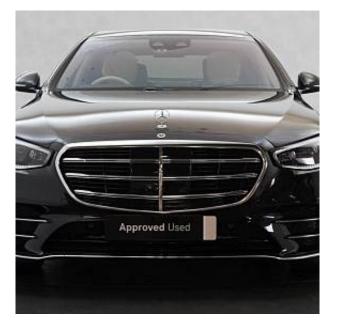

## Unit №19333

| Automobile        | Mercedes-Benz S-Class S500L | Выпуск          | September 2022          |
|-------------------|-----------------------------|-----------------|-------------------------|
| Miles             | 8446 miles                  | Exterior color  | Obsidian Black Metallic |
| Fuel type         | Hybrid (petrol / electric)  | Engine size     | 3000 I                  |
| BHP               | 429 ph                      | Body type       | Saloon                  |
| Transmission      | Automatic                   | Interior color  | Macchiato Beige         |
| Количество дверей | 4                           | Количество мест | 5                       |
| Combined MPG      | 31.0 l/100km                | Drive type      | AWD                     |
| Price:            | € 143 000                   |                 |                         |

Mercedes-Benz S500 L AMG Line Premium Plus Executive Panoramic Sunroof 3.0 21in Alloy Wheels - AMG Multispoke -Painted in Himalaya Grey with High Sheen Finish, Grey Painted Brake Calipers with Mercedes-Benz Lettering at the Front - at the Rear with Grey Logo Badge, AMG Bodystyling - AMG Rear Apron with Diffuser Look and Trim Element in Chrome, Radiator Grille with Chrome Surround and Three Horizontal Cross Struts in Chrome with Inserts in High Gloss Black, 3D Driver Display -12.3in, AIRMATIC Air Suspension, ATTENTION Assist, Burmester 3D Surround Sound System, Chauffeur Package, Crosswind Assist, Driving Assistance Package, Intelligent Parking Pilot, MBUX Augmented Reality Head-Up Display, MBUX Augmented Reality for Navigation, Memory Package, OLED Central Display, Remote Parking Package with 360 Camera, THERMOTRONIC - 4-Zone Automatic Climate Control, Wireless Smartphone Integration.