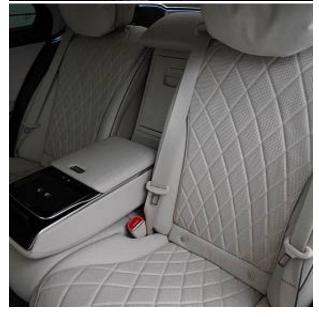

Mercedes-Benz S500 L AMG Line Premium Plus Executive Panoramic Sunroof 3.0 21in Alloy Wheels - AMG Multispoke -Painted in Himalaya Grey with High Sheen Finish, Grey Painted Brake Calipers with Mercedes-Benz Lettering at the Front - at the Rear with Grey Logo Badge, AMG Bodystyling - AMG Rear Apron with Diffuser Look and Trim Element in Chrome, Radiator Grille with Chrome Surround and Three Horizontal Cross Struts in Chrome with Inserts in High Gloss Black, 3D Driver Display -12.3in, AIRMATIC Air Suspension, ATTENTION Assist, Burmester 3D Surround Sound System, Chauffeur Package, Crosswind Assist, Driving Assistance Package, Intelligent Parking Pilot, MBUX Augmented Reality Head-Up Display, MBUX Augmented Reality for Navigation, Memory Package, OLED Central Display, Remote Parking Package with 360 Camera, THERMOTRONIC - 4-Zone Automatic Climate Control, Wireless Smartphone Integration.