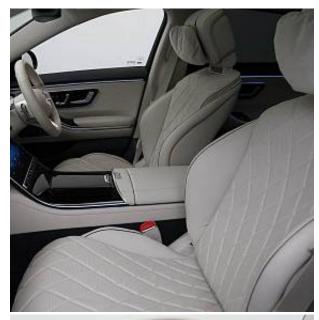

Mercedes-Benz S500 L AMG Line Premium Plus Executive Panoramic Sunroof 3.0 21in Alloy Wheels - AMG Multispoke -Painted in Himalaya Grey with High Sheen Finish, Grey Painted Brake Calipers with Mercedes-Benz Lettering at the Front - at the Rear with Grey Logo Badge, AMG Bodystyling - AMG Rear Apron with Diffuser Look and Trim Element in Chrome, Radiator Grille with Chrome Surround and Three Horizontal Cross Struts in Chrome with Inserts in High Gloss Black, 3D Driver Display -12.3in, AIRMATIC Air Suspension, ATTENTION Assist, Burmester 3D Surround Sound System, Chauffeur Package, Crosswind Assist, Driving Assistance Package, Intelligent Parking Pilot, MBUX Augmented Reality Head-Up Display, MBUX Augmented Reality for Navigation, Memory Package, OLED Central Display, Remote Parking Package with 360 Camera, THERMOTRONIC - 4-Zone Automatic Climate Control, Wireless Smartphone Integration.