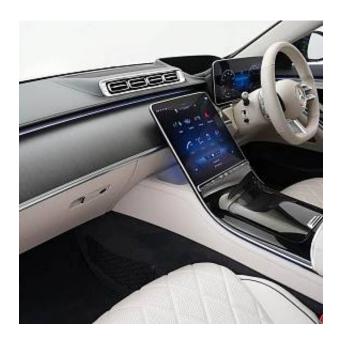

## Unit №19333

| Automobile        | Mercedes-Benz S-Class S500L | Выпуск          | September 2022          |
|-------------------|-----------------------------|-----------------|-------------------------|
| Miles             | 8446 miles                  | Exterior color  | Obsidian Black Metallic |
| Fuel type         | Hybrid (petrol / electric)  | Engine size     | 3000 I                  |
| BHP               | 429 ph                      | Body type       | Saloon                  |
| Transmission      | Automatic                   | Interior color  | Macchiato Beige         |
| Количество дверей | 4                           | Количество мест | 5                       |
| Combined MPG      | 31.0 l/100km                | Drive type      | AWD                     |
| Price:            | € 143 000                   |                 |                         |

Mercedes-Benz S500 L AMG Line Premium Plus Executive Panoramic Sunroof 3.0 21in Alloy Wheels - AMG Multispoke -Painted in Himalaya Grey with High Sheen Finish, Grey Painted Brake Calipers with Mercedes-Benz Lettering at the Front - at the Rear with Grey Logo Badge, AMG Bodystyling - AMG Rear Apron with Diffuser Look and Trim Element in Chrome, Radiator Grille with Chrome Surround and Three Horizontal Cross Struts in Chrome with Inserts in High Gloss Black, 3D Driver Display -12.3in, AIRMATIC Air Suspension, ATTENTION Assist, Burmester 3D Surround Sound System, Chauffeur Package, Crosswind Assist, Driving Assistance Package, Intelligent Parking Pilot, MBUX Augmented Reality Head-Up Display, MBUX Augmented Reality for Navigation, Memory Package, OLED Central Display, Remote Parking Package with 360 Camera, THERMOTRONIC - 4-Zone Automatic Climate Control, Wireless Smartphone Integration.