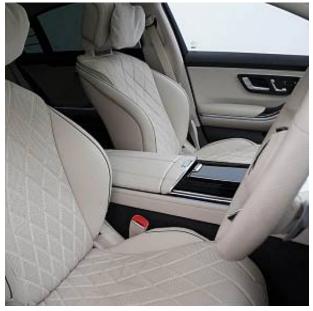

## Unit №19333

| Automobile        | Mercedes-Benz S-Class S500L | Выпуск          | September 2022          |
|-------------------|-----------------------------|-----------------|-------------------------|
| Miles             | 8446 miles                  | Exterior color  | Obsidian Black Metallic |
| Fuel type         | Hybrid (petrol / electric)  | Engine size     | 3000 I                  |
| BHP               | 429 ph                      | Body type       | Saloon                  |
| Transmission      | Automatic                   | Interior color  | Macchiato Beige         |
| Количество дверей | 4                           | Количество мест | 5                       |
| Combined MPG      | 31.0 l/100km                | Drive type      | AWD                     |
| Price:            | € 143 000                   |                 |                         |

Mercedes-Benz S500 L AMG Line Premium Plus Executive Panoramic Sunroof 3.0 21in Alloy Wheels - AMG Multispoke -Painted in Himalaya Grey with High Sheen Finish, Grey Painted Brake Calipers with Mercedes-Benz Lettering at the Front - at the Rear with Grey Logo Badge, AMG Bodystyling - AMG Rear Apron with Diffuser Look and Trim Element in Chrome, Radiator Grille with Chrome Surround and Three Horizontal Cross Struts in Chrome with Inserts in High Gloss Black, 3D Driver Display -12.3in, AIRMATIC Air Suspension, ATTENTION Assist, Burmester 3D Surround Sound System, Chauffeur Package, Crosswind Assist, Driving Assistance Package, Intelligent Parking Pilot, MBUX Augmented Reality Head-Up Display, MBUX Augmented Reality for Navigation, Memory Package, OLED Central Display, Remote Parking Package with 360 Camera, THERMOTRONIC - 4-Zone Automatic Climate Control, Wireless Smartphone Integration.