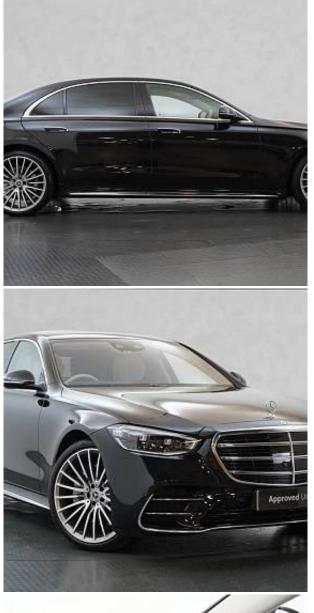

## Unit №19333

| Automobile        | Mercedes-Benz S-Class S500L | Выпуск          | September 2022          |
|-------------------|-----------------------------|-----------------|-------------------------|
| Miles             | 8446 miles                  | Exterior color  | Obsidian Black Metallic |
| Fuel type         | Hybrid (petrol / electric)  | Engine size     | 3000 I                  |
| BHP               | 429 ph                      | Body type       | Saloon                  |
| Transmission      | Automatic                   | Interior color  | Macchiato Beige         |
| Количество дверей | 4                           | Количество мест | 5                       |
| Combined MPG      | 31.0 l/100km                | Drive type      | AWD                     |
| Price:            | € 143 000                   |                 |                         |

Mercedes-Benz S500 L AMG Line Premium Plus Executive Panoramic Sunroof 3.0 21in Alloy Wheels - AMG Multispoke -Painted in Himalaya Grey with High Sheen Finish, Grey Painted Brake Calipers with Mercedes-Benz Lettering at the Front - at the Rear with Grey Logo Badge, AMG Bodystyling - AMG Rear Apron with Diffuser Look and Trim Element in Chrome, Radiator Grille with Chrome Surround and Three Horizontal Cross Struts in Chrome with Inserts in High Gloss Black, 3D Driver Display -12.3in, AIRMATIC Air Suspension, ATTENTION Assist, Burmester 3D Surround Sound System, Chauffeur Package, Crosswind Assist, Driving Assistance Package, Intelligent Parking Pilot, MBUX Augmented Reality Head-Up Display, MBUX Augmented Reality for Navigation, Memory Package, OLED Central Display, Remote Parking Package with 360 Camera, THERMOTRONIC - 4-Zone Automatic Climate Control, Wireless Smartphone Integration.