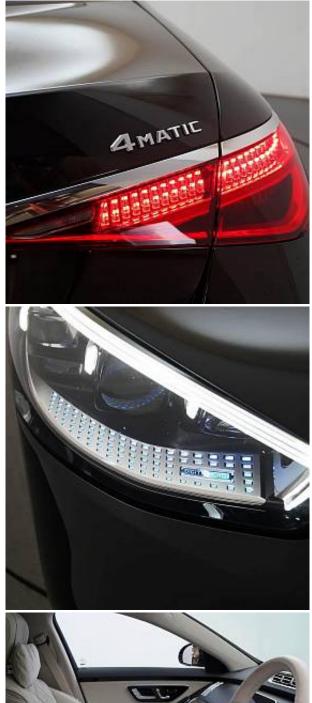

Mercedes-Benz S500 L AMG Line Premium Plus Executive Panoramic Sunroof 3.0 21in Alloy Wheels - AMG Multispoke -Painted in Himalaya Grey with High Sheen Finish, Grey Painted Brake Calipers with Mercedes-Benz Lettering at the Front - at the Rear with Grey Logo Badge, AMG Bodystyling - AMG Rear Apron with Diffuser Look and Trim Element in Chrome, Radiator Grille with Chrome Surround and Three Horizontal Cross Struts in Chrome with Inserts in High Gloss Black, 3D Driver Display -12.3in, AIRMATIC Air Suspension, ATTENTION Assist, Burmester 3D Surround Sound System, Chauffeur Package, Crosswind Assist, Driving Assistance Package, Intelligent Parking Pilot, MBUX Augmented Reality Head-Up Display, MBUX Augmented Reality for Navigation, Memory Package, OLED Central Display, Remote Parking Package with 360 Camera, THERMOTRONIC - 4-Zone Automatic Climate Control, Wireless Smartphone Integration.