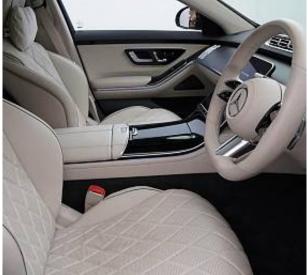

## Unit №19333

| Automobile        | Mercedes-Benz S-Class S500L | Выпуск          | September 2022          |
|-------------------|-----------------------------|-----------------|-------------------------|
| Miles             | 8446 miles                  | Exterior color  | Obsidian Black Metallic |
| Fuel type         | Hybrid (petrol / electric)  | Engine size     | 3000 I                  |
| BHP               | 429 ph                      | Body type       | Saloon                  |
| Transmission      | Automatic                   | Interior color  | Macchiato Beige         |
| Количество дверей | 4                           | Количество мест | 5                       |
| Combined MPG      | 31.0 l/100km                | Drive type      | AWD                     |
| Price:            | € 143 000                   |                 |                         |

Mercedes-Benz S500 L AMG Line Premium Plus Executive Panoramic Sunroof 3.0 21in Alloy Wheels - AMG Multispoke -Painted in Himalaya Grey with High Sheen Finish, Grey Painted Brake Calipers with Mercedes-Benz Lettering at the Front - at the Rear with Grey Logo Badge, AMG Bodystyling - AMG Rear Apron with Diffuser Look and Trim Element in Chrome, Radiator Grille with Chrome Surround and Three Horizontal Cross Struts in Chrome with Inserts in High Gloss Black, 3D Driver Display -12.3in, AIRMATIC Air Suspension, ATTENTION Assist, Burmester 3D Surround Sound System, Chauffeur Package, Crosswind Assist, Driving Assistance Package, Intelligent Parking Pilot, MBUX Augmented Reality Head-Up Display, MBUX Augmented Reality for Navigation, Memory Package, OLED Central Display, Remote Parking Package with 360 Camera, THERMOTRONIC - 4-Zone Automatic Climate Control, Wireless Smartphone Integration.