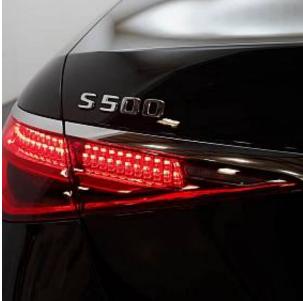

## Unit №19333

| Automobile        | Mercedes-Benz S-Class S500L | Выпуск          | September 2022          |
|-------------------|-----------------------------|-----------------|-------------------------|
| Miles             | 8446 miles                  | Exterior color  | Obsidian Black Metallic |
| Fuel type         | Hybrid (petrol / electric)  | Engine size     | 3000 I                  |
| BHP               | 429 ph                      | Body type       | Saloon                  |
| Transmission      | Automatic                   | Interior color  | Macchiato Beige         |
| Количество дверей | 4                           | Количество мест | 5                       |
| Combined MPG      | 31.0 l/100km                | Drive type      | AWD                     |
| Price:            | € 143 000                   |                 |                         |

Mercedes-Benz S500 L AMG Line Premium Plus Executive Panoramic Sunroof 3.0 21in Alloy Wheels - AMG Multispoke -Painted in Himalaya Grey with High Sheen Finish, Grey Painted Brake Calipers with Mercedes-Benz Lettering at the Front - at the Rear with Grey Logo Badge, AMG Bodystyling - AMG Rear Apron with Diffuser Look and Trim Element in Chrome, Radiator Grille with Chrome Surround and Three Horizontal Cross Struts in Chrome with Inserts in High Gloss Black, 3D Driver Display -12.3in, AIRMATIC Air Suspension, ATTENTION Assist, Burmester 3D Surround Sound System, Chauffeur Package, Crosswind Assist, Driving Assistance Package, Intelligent Parking Pilot, MBUX Augmented Reality Head-Up Display, MBUX Augmented Reality for Navigation, Memory Package, OLED Central Display, Remote Parking Package with 360 Camera, THERMOTRONIC - 4-Zone Automatic Climate Control, Wireless Smartphone Integration.