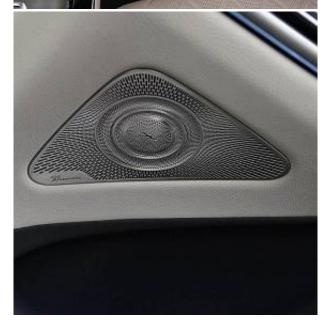

Mercedes-Benz S500 L AMG Line Premium Plus Executive Panoramic Sunroof 3.0 21in Alloy Wheels - AMG Multispoke -Painted in Himalaya Grey with High Sheen Finish, Grey Painted Brake Calipers with Mercedes-Benz Lettering at the Front - at the Rear with Grey Logo Badge, AMG Bodystyling - AMG Rear Apron with Diffuser Look and Trim Element in Chrome, Radiator Grille with Chrome Surround and Three Horizontal Cross Struts in Chrome with Inserts in High Gloss Black, 3D Driver Display -12.3in, AIRMATIC Air Suspension, ATTENTION Assist, Burmester 3D Surround Sound System, Chauffeur Package, Crosswind Assist, Driving Assistance Package, Intelligent Parking Pilot, MBUX Augmented Reality Head-Up Display, MBUX Augmented Reality for Navigation, Memory Package, OLED Central Display, Remote Parking Package with 360 Camera, THERMOTRONIC - 4-Zone Automatic Climate Control, Wireless Smartphone Integration.