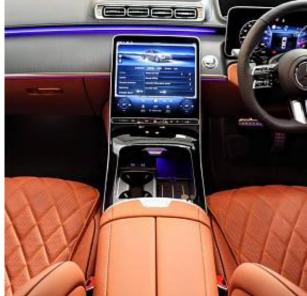

Drive type

4WD

403.60 l/100km

Price: € 174 500

Combined MPG

Mercedes-Benz S580Le V6 28.6kWh AMG Line Executive Premium Plus Panoramic Sunroof 4.0 21in Alloy Wheels - AMG Multispoke - Painted in Himalaya Grey with High Sheen Finish, AMG Front Apron in an A-Wing Design with Large Air Intakes and Fins in Chrome - Front Splitter in Chrome, 3D Driver Display - 12.3in, AIRMATIC Air Suspension, Active Ambient Lighting, Active Multicontour Seat Package, Burmester 3D Surround Sound System, Centre Console in a Black Crystal-Look Finish, Charging Cable for Domestic Socket - 5m - Straight, Charging Cable for Wallbox and Public Charging Stations - 8m Straight, Charging System - Alternating Current Charging System - AC Charging, Chauffeur Package, Crosswind Assist, Driving Assistance Package, Dynamic Select with a Choice of Driving Modes, Fingerprint Scanner, Head Restraints - Driver and Front Passenger - Easy Adjust Luxury, MBUX Augmented Reality Head-Up Display, MBUX Navigation Premium, MBUX Extended Functions, OLED Central Display, THERMOTRONIC - 4-Zone Automatic Climate Control, Wireless Smartphone Integration.