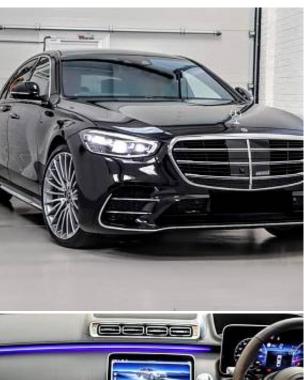

## Unit №19328

| Automobile        | Mercedes-Benz S-Class S 580<br>LE | Выпуск          | August 2024 |
|-------------------|-----------------------------------|-----------------|-------------|
| Miles             | 50 miles                          | Exterior color  | Black       |
| Fuel type         | Hybrid (petrol / electric)        | Engine size     | 4000 I      |
| BHP               | 503 ph                            | Body type       | Saloon      |
| Transmission      | Automatic                         | Interior color  | Two colors  |
| Количество дверей | 4                                 | Количество мест | 5           |

Drive type

4WD

403.60 l/100km

Price: € 174 500

Combined MPG

Mercedes-Benz S580Le V6 28.6kWh AMG Line Executive Premium Plus Panoramic Sunroof 4.0 21in Alloy Wheels - AMG Multispoke - Painted in Himalaya Grey with High Sheen Finish, AMG Front Apron in an A-Wing Design with Large Air Intakes and Fins in Chrome - Front Splitter in Chrome, 3D Driver Display - 12.3in, AIRMATIC Air Suspension, Active Ambient Lighting, Active Multicontour Seat Package, Burmester 3D Surround Sound System, Centre Console in a Black Crystal-Look Finish, Charging Cable for Domestic Socket - 5m - Straight, Charging Cable for Wallbox and Public Charging Stations - 8m Straight, Charging System - Alternating Current Charging System - AC Charging, Chauffeur Package, Crosswind Assist, Driving Assistance Package, Dynamic Select with a Choice of Driving Modes, Fingerprint Scanner, Head Restraints - Driver and Front Passenger - Easy Adjust Luxury, MBUX Augmented Reality Head-Up Display, MBUX Navigation Premium, MBUX Extended Functions, OLED Central Display, THERMOTRONIC - 4-Zone Automatic Climate Control, Wireless Smartphone Integration.