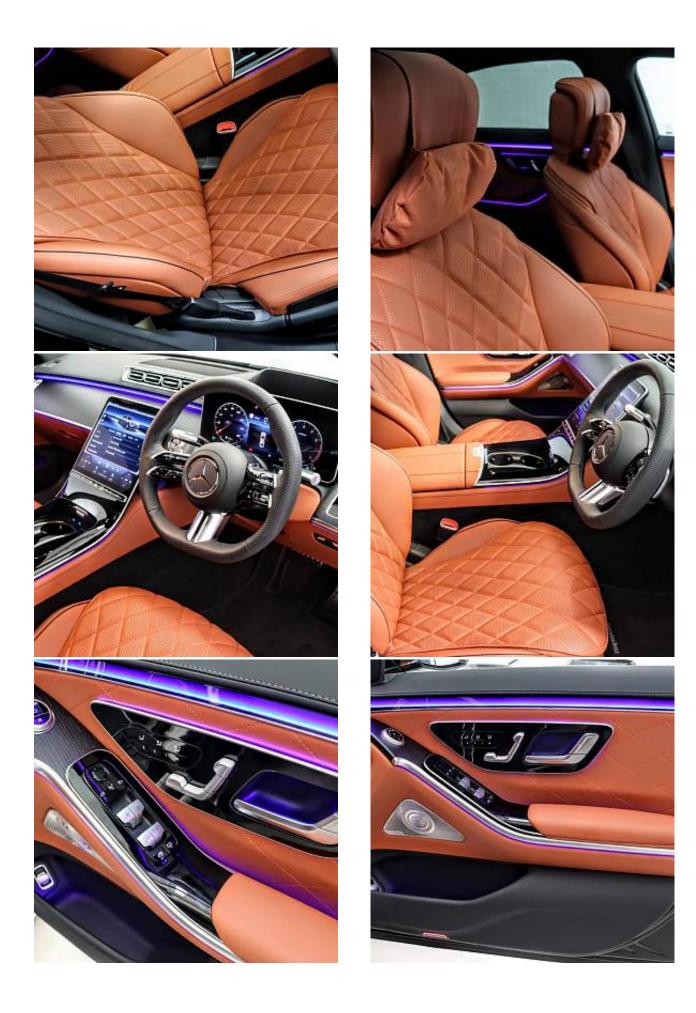

## Unit №19328

| Automobile        | Mercedes-Benz S-Class S 580<br>LE | Выпуск          | August 2024 |
|-------------------|-----------------------------------|-----------------|-------------|
| Miles             | 50 miles                          | Exterior color  | Black       |
| Fuel type         | Hybrid (petrol / electric)        | Engine size     | 4000 I      |
| BHP               | 503 ph                            | Body type       | Saloon      |
| Transmission      | Automatic                         | Interior color  | Two colors  |
| Количество дверей | 4                                 | Количество мест | 5           |

Drive type

4WD

403.60 l/100km

Price: € 174 500

Combined MPG

Mercedes-Benz S580Le V6 28.6kWh AMG Line Executive Premium Plus Panoramic Sunroof 4.0 21in Alloy Wheels - AMG Multispoke - Painted in Himalaya Grey with High Sheen Finish, AMG Front Apron in an A-Wing Design with Large Air Intakes and Fins in Chrome - Front Splitter in Chrome, 3D Driver Display - 12.3in, AIRMATIC Air Suspension, Active Ambient Lighting, Active Multicontour Seat Package, Burmester 3D Surround Sound System, Centre Console in a Black Crystal-Look Finish, Charging Cable for Domestic Socket - 5m - Straight, Charging Cable for Wallbox and Public Charging Stations - 8m Straight, Charging System - Alternating Current Charging System - AC Charging, Chauffeur Package, Crosswind Assist, Driving Assistance Package, Dynamic Select with a Choice of Driving Modes, Fingerprint Scanner, Head Restraints - Driver and Front Passenger - Easy Adjust Luxury, MBUX Augmented Reality Head-Up Display, MBUX Navigation Premium, MBUX Extended Functions, OLED Central Display, THERMOTRONIC - 4-Zone Automatic Climate Control, Wireless Smartphone Integration.