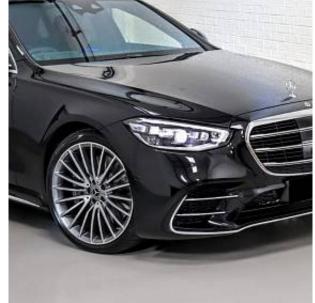

## Unit №19328

| Automobile        | Mercedes-Benz S-Class S 580<br>LE | Выпуск          | August 2024 |
|-------------------|-----------------------------------|-----------------|-------------|
| Miles             | 50 miles                          | Exterior color  | Black       |
| Fuel type         | Hybrid (petrol / electric)        | Engine size     | 4000 I      |
| BHP               | 503 ph                            | Body type       | Saloon      |
| Transmission      | Automatic                         | Interior color  | Two colors  |
| Количество дверей | 4                                 | Количество мест | 5           |