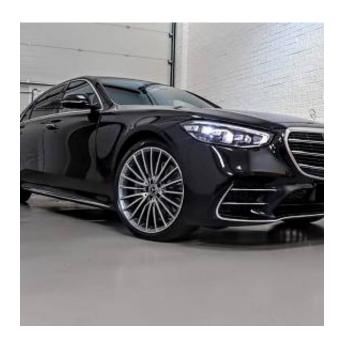

## Unit №19328

| Automobile        | Mercedes-Benz S-Class S 580<br>LE | Выпуск          | August 2024 |
|-------------------|-----------------------------------|-----------------|-------------|
| Miles             | 50 miles                          | Exterior color  | Black       |
| Fuel type         | Hybrid (petrol / electric)        | Engine size     | 4000 I      |
| BHP               | 503 ph                            | Body type       | Saloon      |
| Transmission      | Automatic                         | Interior color  | Two colors  |
| Количество дверей | 4                                 | Количество мест | 5           |

Drive type

4WD

403.60 l/100km

Price: € 174 500

Combined MPG

Mercedes-Benz S580Le V6 28.6kWh AMG Line Executive Premium Plus Panoramic Sunroof 4.0 21in Alloy Wheels - AMG Multispoke - Painted in Himalaya Grey with High Sheen Finish, AMG Front Apron in an A-Wing Design with Large Air Intakes and Fins in Chrome - Front Splitter in Chrome, 3D Driver Display - 12.3in, AIRMATIC Air Suspension, Active Ambient Lighting, Active Multicontour Seat Package, Burmester 3D Surround Sound System, Centre Console in a Black Crystal-Look Finish, Charging Cable for Domestic Socket - 5m - Straight, Charging Cable for Wallbox and Public Charging Stations - 8m Straight, Charging System - Alternating Current Charging System - AC Charging, Chauffeur Package, Crosswind Assist, Driving Assistance Package, Dynamic Select with a Choice of Driving Modes, Fingerprint Scanner, Head Restraints - Driver and Front Passenger - Easy Adjust Luxury, MBUX Augmented Reality Head-Up Display, MBUX Navigation Premium, MBUX Extended Functions, OLED Central Display, THERMOTRONIC - 4-Zone Automatic Climate Control, Wireless Smartphone Integration.