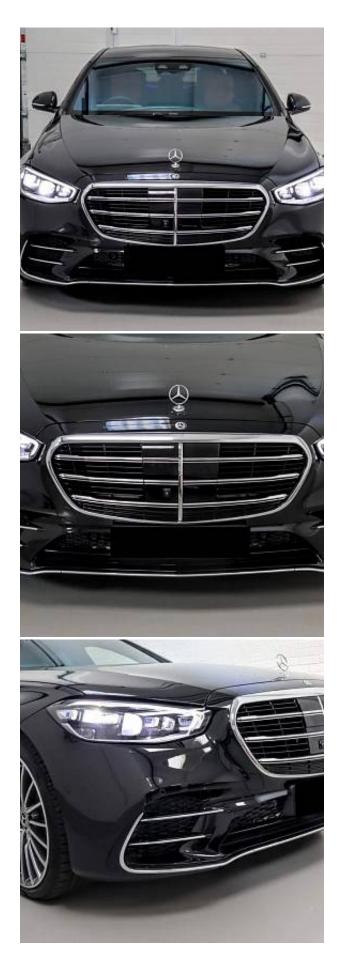

## Unit №19328

| Automobile        | Mercedes-Benz S-Class S 580<br>LE | Выпуск          | August 2024 |
|-------------------|-----------------------------------|-----------------|-------------|
| Miles             | 50 miles                          | Exterior color  | Black       |
| Fuel type         | Hybrid (petrol / electric)        | Engine size     | 4000 I      |
| BHP               | 503 ph                            | Body type       | Saloon      |
| Transmission      | Automatic                         | Interior color  | Two colors  |
| Количество дверей | 4                                 | Количество мест | 5           |

Drive type

4WD

403.60 l/100km

Price: € 174 500

Combined MPG

Mercedes-Benz S580Le V6 28.6kWh AMG Line Executive Premium Plus Panoramic Sunroof 4.0 21in Alloy Wheels - AMG Multispoke - Painted in Himalaya Grey with High Sheen Finish, AMG Front Apron in an A-Wing Design with Large Air Intakes and Fins in Chrome - Front Splitter in Chrome, 3D Driver Display - 12.3in, AIRMATIC Air Suspension, Active Ambient Lighting, Active Multicontour Seat Package, Burmester 3D Surround Sound System, Centre Console in a Black Crystal-Look Finish, Charging Cable for Domestic Socket - 5m - Straight, Charging Cable for Wallbox and Public Charging Stations - 8m Straight, Charging System - Alternating Current Charging System - AC Charging, Chauffeur Package, Crosswind Assist, Driving Assistance Package, Dynamic Select with a Choice of Driving Modes, Fingerprint Scanner, Head Restraints - Driver and Front Passenger - Easy Adjust Luxury, MBUX Augmented Reality Head-Up Display, MBUX Navigation Premium, MBUX Extended Functions, OLED Central Display, THERMOTRONIC - 4-Zone Automatic Climate Control, Wireless Smartphone Integration.