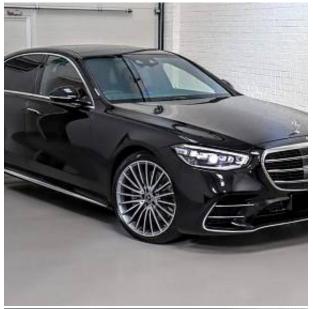

## Unit №19328

| Automobile        | Mercedes-Benz S-Class S 580<br>LE | Выпуск          | August 2024 |
|-------------------|-----------------------------------|-----------------|-------------|
| Miles             | 50 miles                          | Exterior color  | Black       |
| Fuel type         | Hybrid (petrol / electric)        | Engine size     | 4000 I      |
| BHP               | 503 ph                            | Body type       | Saloon      |
| Transmission      | Automatic                         | Interior color  | Two colors  |
| Количество дверей | 4                                 | Количество мест | 5           |