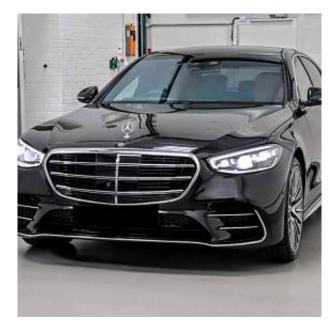

## Unit №19328

| Automobile        | Mercedes-Benz S-Class S 580<br>LE | Выпуск          | August 2024 |
|-------------------|-----------------------------------|-----------------|-------------|
| Miles             | 50 miles                          | Exterior color  | Black       |
| Fuel type         | Hybrid (petrol / electric)        | Engine size     | 4000 I      |
| BHP               | 503 ph                            | Body type       | Saloon      |
| Transmission      | Automatic                         | Interior color  | Two colors  |
| Количество дверей | 4                                 | Количество мест | 5           |

Drive type

4WD

403.60 l/100km

Price: € 174 500

Combined MPG

Mercedes-Benz S580Le V6 28.6kWh AMG Line Executive Premium Plus Panoramic Sunroof 4.0 21in Alloy Wheels - AMG Multispoke - Painted in Himalaya Grey with High Sheen Finish, AMG Front Apron in an A-Wing Design with Large Air Intakes and Fins in Chrome - Front Splitter in Chrome, 3D Driver Display - 12.3in, AIRMATIC Air Suspension, Active Ambient Lighting, Active Multicontour Seat Package, Burmester 3D Surround Sound System, Centre Console in a Black Crystal-Look Finish, Charging Cable for Domestic Socket - 5m - Straight, Charging Cable for Wallbox and Public Charging Stations - 8m Straight, Charging System - Alternating Current Charging System - AC Charging, Chauffeur Package, Crosswind Assist, Driving Assistance Package, Dynamic Select with a Choice of Driving Modes, Fingerprint Scanner, Head Restraints - Driver and Front Passenger - Easy Adjust Luxury, MBUX Augmented Reality Head-Up Display, MBUX Navigation Premium, MBUX Extended Functions, OLED Central Display, THERMOTRONIC - 4-Zone Automatic Climate Control, Wireless Smartphone Integration.