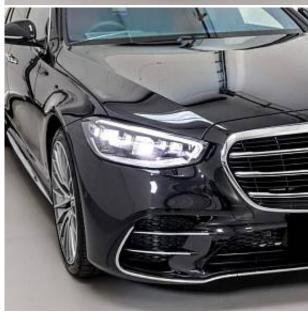

## Unit №19328

| Automobile        | Mercedes-Benz S-Class S 580<br>LE | Выпуск          | August 2024 |
|-------------------|-----------------------------------|-----------------|-------------|
| Miles             | 50 miles                          | Exterior color  | Black       |
| Fuel type         | Hybrid (petrol / electric)        | Engine size     | 4000 I      |
| BHP               | 503 ph                            | Body type       | Saloon      |
| Transmission      | Automatic                         | Interior color  | Two colors  |
| Количество дверей | 4                                 | Количество мест | 5           |