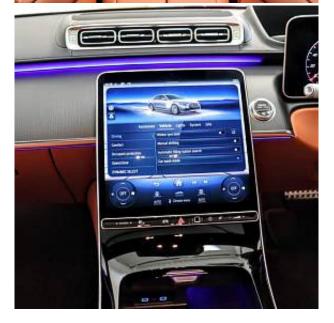

Drive type

4WD

403.60 l/100km

Price: € 174 500

Combined MPG

Mercedes-Benz S580Le V6 28.6kWh AMG Line Executive Premium Plus Panoramic Sunroof 4.0 21in Alloy Wheels - AMG Multispoke - Painted in Himalaya Grey with High Sheen Finish, AMG Front Apron in an A-Wing Design with Large Air Intakes and Fins in Chrome - Front Splitter in Chrome, 3D Driver Display - 12.3in, AIRMATIC Air Suspension, Active Ambient Lighting, Active Multicontour Seat Package, Burmester 3D Surround Sound System, Centre Console in a Black Crystal-Look Finish, Charging Cable for Domestic Socket - 5m - Straight, Charging Cable for Wallbox and Public Charging Stations - 8m Straight, Charging System - Alternating Current Charging System - AC Charging, Chauffeur Package, Crosswind Assist, Driving Assistance Package, Dynamic Select with a Choice of Driving Modes, Fingerprint Scanner, Head Restraints - Driver and Front Passenger - Easy Adjust Luxury, MBUX Augmented Reality Head-Up Display, MBUX Navigation Premium, MBUX Extended Functions, OLED Central Display, THERMOTRONIC - 4-Zone Automatic Climate Control, Wireless Smartphone Integration.