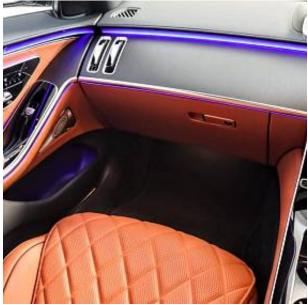

Drive type

4WD

403.60 l/100km

Price: € 174 500

Combined MPG

Mercedes-Benz S580Le V6 28.6kWh AMG Line Executive Premium Plus Panoramic Sunroof 4.0 21in Alloy Wheels - AMG Multispoke - Painted in Himalaya Grey with High Sheen Finish, AMG Front Apron in an A-Wing Design with Large Air Intakes and Fins in Chrome - Front Splitter in Chrome, 3D Driver Display - 12.3in, AIRMATIC Air Suspension, Active Ambient Lighting, Active Multicontour Seat Package, Burmester 3D Surround Sound System, Centre Console in a Black Crystal-Look Finish, Charging Cable for Domestic Socket - 5m - Straight, Charging Cable for Wallbox and Public Charging Stations - 8m Straight, Charging System - Alternating Current Charging System - AC Charging, Chauffeur Package, Crosswind Assist, Driving Assistance Package, Dynamic Select with a Choice of Driving Modes, Fingerprint Scanner, Head Restraints - Driver and Front Passenger - Easy Adjust Luxury, MBUX Augmented Reality Head-Up Display, MBUX Navigation Premium, MBUX Extended Functions, OLED Central Display, THERMOTRONIC - 4-Zone Automatic Climate Control, Wireless Smartphone Integration.