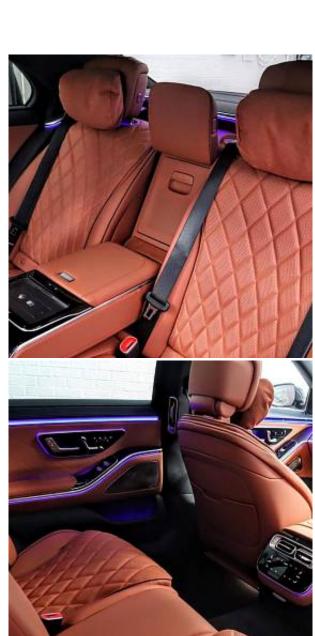

## Unit №19328

| Automobile        | Mercedes-Benz S-Class S 580<br>LE | Выпуск          | August 2024 |
|-------------------|-----------------------------------|-----------------|-------------|
| Miles             | 50 miles                          | Exterior color  | Black       |
| Fuel type         | Hybrid (petrol / electric)        | Engine size     | 4000 I      |
| BHP               | 503 ph                            | Body type       | Saloon      |
| Transmission      | Automatic                         | Interior color  | Two colors  |
| Количество дверей | 4                                 | Количество мест | 5           |

Drive type

4WD

403.60 l/100km

Price: € 174 500

Combined MPG

Mercedes-Benz S580Le V6 28.6kWh AMG Line Executive Premium Plus Panoramic Sunroof 4.0 21in Alloy Wheels - AMG Multispoke - Painted in Himalaya Grey with High Sheen Finish, AMG Front Apron in an A-Wing Design with Large Air Intakes and Fins in Chrome - Front Splitter in Chrome, 3D Driver Display - 12.3in, AIRMATIC Air Suspension, Active Ambient Lighting, Active Multicontour Seat Package, Burmester 3D Surround Sound System, Centre Console in a Black Crystal-Look Finish, Charging Cable for Domestic Socket - 5m - Straight, Charging Cable for Wallbox and Public Charging Stations - 8m Straight, Charging System - Alternating Current Charging System - AC Charging, Chauffeur Package, Crosswind Assist, Driving Assistance Package, Dynamic Select with a Choice of Driving Modes, Fingerprint Scanner, Head Restraints - Driver and Front Passenger - Easy Adjust Luxury, MBUX Augmented Reality Head-Up Display, MBUX Navigation Premium, MBUX Extended Functions, OLED Central Display, THERMOTRONIC - 4-Zone Automatic Climate Control, Wireless Smartphone Integration.