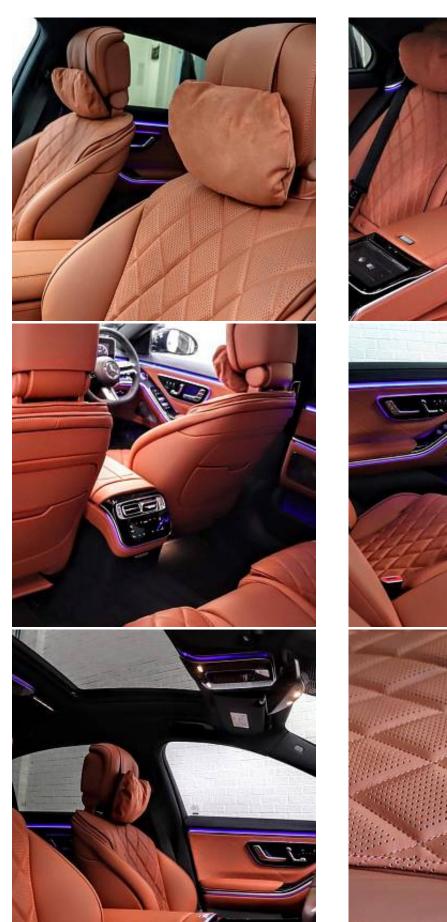

## Unit №19328

| Automobile        | Mercedes-Benz S-Class S 580<br>LE | Выпуск          | August 2024 |
|-------------------|-----------------------------------|-----------------|-------------|
| Miles             | 50 miles                          | Exterior color  | Black       |
| Fuel type         | Hybrid (petrol / electric)        | Engine size     | 4000 I      |
| BHP               | 503 ph                            | Body type       | Saloon      |
| Transmission      | Automatic                         | Interior color  | Two colors  |
| Количество дверей | 4                                 | Количество мест | 5           |

Drive type

4WD

403.60 l/100km

Price: € 174 500

Combined MPG

Mercedes-Benz S580Le V6 28.6kWh AMG Line Executive Premium Plus Panoramic Sunroof 4.0 21in Alloy Wheels - AMG Multispoke - Painted in Himalaya Grey with High Sheen Finish, AMG Front Apron in an A-Wing Design with Large Air Intakes and Fins in Chrome - Front Splitter in Chrome, 3D Driver Display - 12.3in, AIRMATIC Air Suspension, Active Ambient Lighting, Active Multicontour Seat Package, Burmester 3D Surround Sound System, Centre Console in a Black Crystal-Look Finish, Charging Cable for Domestic Socket - 5m - Straight, Charging Cable for Wallbox and Public Charging Stations - 8m Straight, Charging System - Alternating Current Charging System - AC Charging, Chauffeur Package, Crosswind Assist, Driving Assistance Package, Dynamic Select with a Choice of Driving Modes, Fingerprint Scanner, Head Restraints - Driver and Front Passenger - Easy Adjust Luxury, MBUX Augmented Reality Head-Up Display, MBUX Navigation Premium, MBUX Extended Functions, OLED Central Display, THERMOTRONIC - 4-Zone Automatic Climate Control, Wireless Smartphone Integration.