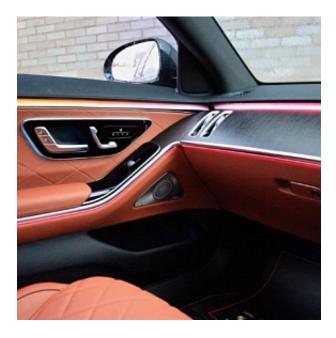

Mercedes-Benz S500Lh MHEV AMG Line Executive Premium Plus Panoramic Sunroof 3.0 21in Alloy Wheels, 3D Driver Display, AIRMATIC Air Suspension, AMG Front Apron in an A-Wing Design with Large Air Intakes and Fins in Chrome - Front Splitter in Chrome, ATTENTION Assist, Adaptive Rear Lighting, Burmester 3D Surround Sound System, Centre Console in a Black Crystal-Look Finish, Crosswind Assist, Designer Belt Buckles Front and Rear, Driving Assistance Package, Dynamic Select with a Choice of Driving Modes, ENERGIZING Air Control, Extended MBUX Functions, Front Seats - Climatised, Intelligent Parking Pilot, MBUX Augmented Reality Head-Up Display, MBUX Augmented Reality for Navigation, MBUX Navigation Premium, Memory Package, THERMOTRONIC - 4-Zone Automatic Climate Control, Wireless Smartphone Integration.