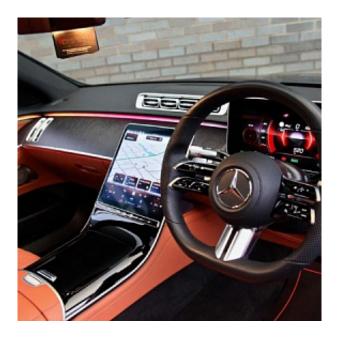

Mercedes-Benz S500Lh MHEV AMG Line Executive Premium Plus Panoramic Sunroof 3.0 21in Alloy Wheels, 3D Driver Display, AIRMATIC Air Suspension, AMG Front Apron in an A-Wing Design with Large Air Intakes and Fins in Chrome - Front Splitter in Chrome, ATTENTION Assist, Adaptive Rear Lighting, Burmester 3D Surround Sound System, Centre Console in a Black Crystal-Look Finish, Crosswind Assist, Designer Belt Buckles Front and Rear, Driving Assistance Package, Dynamic Select with a Choice of Driving Modes, ENERGIZING Air Control, Extended MBUX Functions, Front Seats - Climatised, Intelligent Parking Pilot, MBUX Augmented Reality Head-Up Display, MBUX Augmented Reality for Navigation, MBUX Navigation Premium, Memory Package, THERMOTRONIC - 4-Zone Automatic Climate Control, Wireless Smartphone Integration.