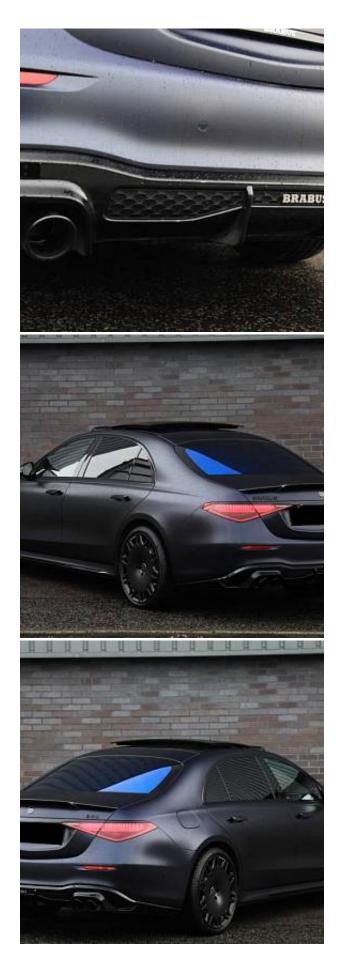

Mercedes-Benz S500Lh MHEV AMG Line Executive Premium Plus Panoramic Sunroof 3.0 21in Alloy Wheels, 3D Driver Display, AIRMATIC Air Suspension, AMG Front Apron in an A-Wing Design with Large Air Intakes and Fins in Chrome - Front Splitter in Chrome, ATTENTION Assist, Adaptive Rear Lighting, Burmester 3D Surround Sound System, Centre Console in a Black Crystal-Look Finish, Crosswind Assist, Designer Belt Buckles Front and Rear, Driving Assistance Package, Dynamic Select with a Choice of Driving Modes, ENERGIZING Air Control, Extended MBUX Functions, Front Seats - Climatised, Intelligent Parking Pilot, MBUX Augmented Reality Head-Up Display, MBUX Augmented Reality for Navigation, MBUX Navigation Premium, Memory Package, THERMOTRONIC - 4-Zone Automatic Climate Control, Wireless Smartphone Integration.