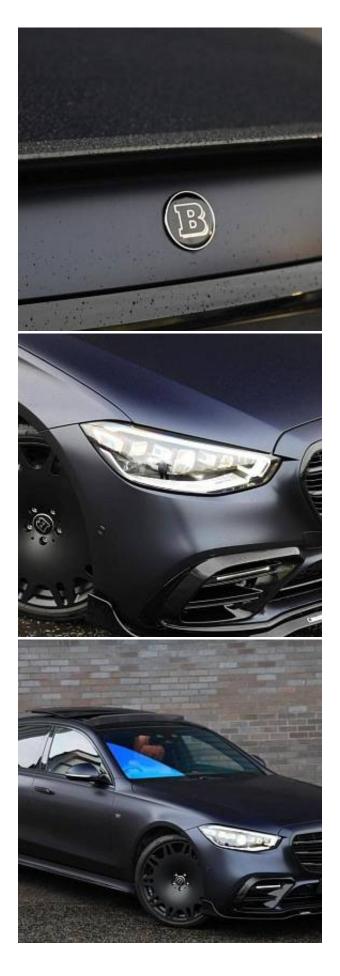

## Unit **№19321**

| Automobile        | Mercedes-Benz S-Class<br>S500Lh | Выпуск          | November 2022 |
|-------------------|---------------------------------|-----------------|---------------|
| Miles             | 3000 miles                      | Exterior color  | Blue          |
| Fuel type         | Hybrid (petrol / electric)      | Engine size     | 3000 I        |
| BHP               | 429 ph                          | Body type       | Saloon        |
| Transmission      | Automatic                       | Interior color  | Beige         |
| Количество дверей | 4                               | Количество мест | 5             |
| Combined MPG      | 31.0 l/100km                    | Drive type      | 4WD           |
| Price:            | € 184 500                       |                 |               |

Mercedes-Benz S500Lh MHEV AMG Line Executive Premium Plus Panoramic Sunroof 3.0 21in Alloy Wheels, 3D Driver Display, AIRMATIC Air Suspension, AMG Front Apron in an A-Wing Design with Large Air Intakes and Fins in Chrome - Front Splitter in Chrome, ATTENTION Assist, Adaptive Rear Lighting, Burmester 3D Surround Sound System, Centre Console in a Black Crystal-Look Finish, Crosswind Assist, Designer Belt Buckles Front and Rear, Driving Assistance Package, Dynamic Select with a Choice of Driving Modes, ENERGIZING Air Control, Extended MBUX Functions, Front Seats - Climatised, Intelligent Parking Pilot, MBUX Augmented Reality Head-Up Display, MBUX Augmented Reality for Navigation, MBUX Navigation Premium, Memory Package, THERMOTRONIC - 4-Zone Automatic Climate Control, Wireless Smartphone Integration.