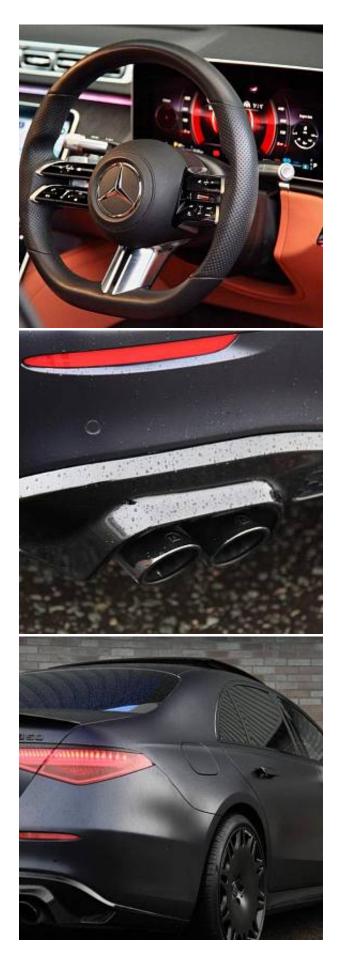

Mercedes-Benz S500Lh MHEV AMG Line Executive Premium Plus Panoramic Sunroof 3.0 21in Alloy Wheels, 3D Driver Display, AIRMATIC Air Suspension, AMG Front Apron in an A-Wing Design with Large Air Intakes and Fins in Chrome - Front Splitter in Chrome, ATTENTION Assist, Adaptive Rear Lighting, Burmester 3D Surround Sound System, Centre Console in a Black Crystal-Look Finish, Crosswind Assist, Designer Belt Buckles Front and Rear, Driving Assistance Package, Dynamic Select with a Choice of Driving Modes, ENERGIZING Air Control, Extended MBUX Functions, Front Seats - Climatised, Intelligent Parking Pilot, MBUX Augmented Reality Head-Up Display, MBUX Augmented Reality for Navigation, MBUX Navigation Premium, Memory Package, THERMOTRONIC - 4-Zone Automatic Climate Control, Wireless Smartphone Integration.