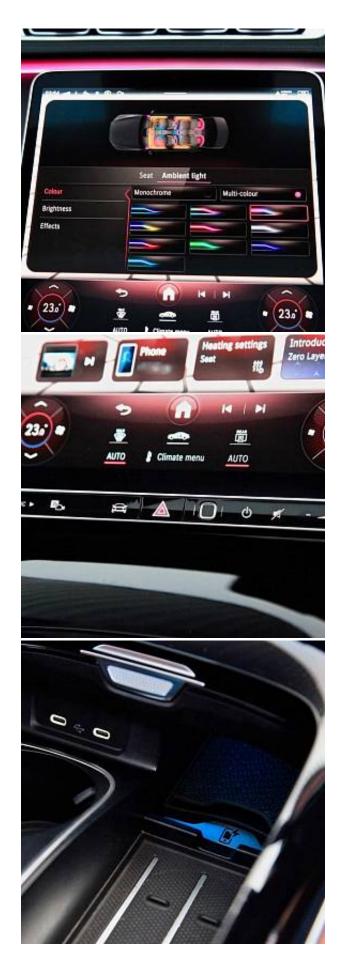

Mercedes-Benz S500Lh MHEV AMG Line Executive Premium Plus Panoramic Sunroof 3.0 21in Alloy Wheels, 3D Driver Display, AIRMATIC Air Suspension, AMG Front Apron in an A-Wing Design with Large Air Intakes and Fins in Chrome - Front Splitter in Chrome, ATTENTION Assist, Adaptive Rear Lighting, Burmester 3D Surround Sound System, Centre Console in a Black Crystal-Look Finish, Crosswind Assist, Designer Belt Buckles Front and Rear, Driving Assistance Package, Dynamic Select with a Choice of Driving Modes, ENERGIZING Air Control, Extended MBUX Functions, Front Seats - Climatised, Intelligent Parking Pilot, MBUX Augmented Reality Head-Up Display, MBUX Augmented Reality for Navigation, MBUX Navigation Premium, Memory Package, THERMOTRONIC - 4-Zone Automatic Climate Control, Wireless Smartphone Integration.