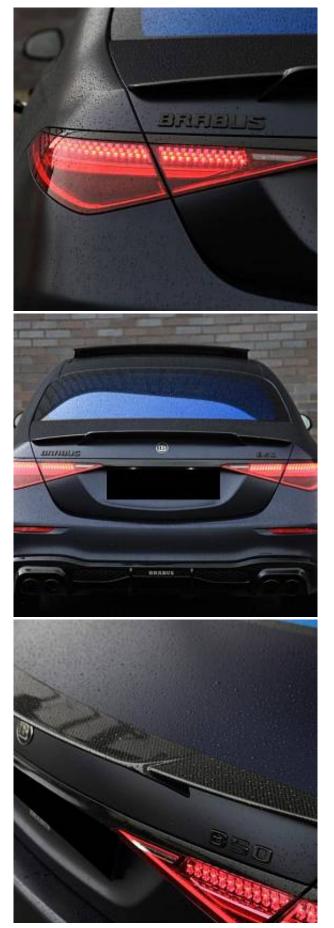

Mercedes-Benz S500Lh MHEV AMG Line Executive Premium Plus Panoramic Sunroof 3.0 21in Alloy Wheels, 3D Driver Display, AIRMATIC Air Suspension, AMG Front Apron in an A-Wing Design with Large Air Intakes and Fins in Chrome - Front Splitter in Chrome, ATTENTION Assist, Adaptive Rear Lighting, Burmester 3D Surround Sound System, Centre Console in a Black Crystal-Look Finish, Crosswind Assist, Designer Belt Buckles Front and Rear, Driving Assistance Package, Dynamic Select with a Choice of Driving Modes, ENERGIZING Air Control, Extended MBUX Functions, Front Seats - Climatised, Intelligent Parking Pilot, MBUX Augmented Reality Head-Up Display, MBUX Augmented Reality for Navigation, MBUX Navigation Premium, Memory Package, THERMOTRONIC - 4-Zone Automatic Climate Control, Wireless Smartphone Integration.