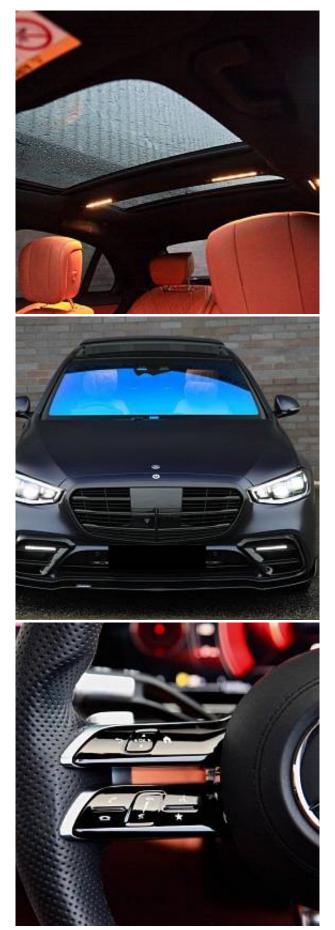

Mercedes-Benz S500Lh MHEV AMG Line Executive Premium Plus Panoramic Sunroof 3.0 21in Alloy Wheels, 3D Driver Display, AIRMATIC Air Suspension, AMG Front Apron in an A-Wing Design with Large Air Intakes and Fins in Chrome - Front Splitter in Chrome, ATTENTION Assist, Adaptive Rear Lighting, Burmester 3D Surround Sound System, Centre Console in a Black Crystal-Look Finish, Crosswind Assist, Designer Belt Buckles Front and Rear, Driving Assistance Package, Dynamic Select with a Choice of Driving Modes, ENERGIZING Air Control, Extended MBUX Functions, Front Seats - Climatised, Intelligent Parking Pilot, MBUX Augmented Reality Head-Up Display, MBUX Augmented Reality for Navigation, MBUX Navigation Premium, Memory Package, THERMOTRONIC - 4-Zone Automatic Climate Control, Wireless Smartphone Integration.