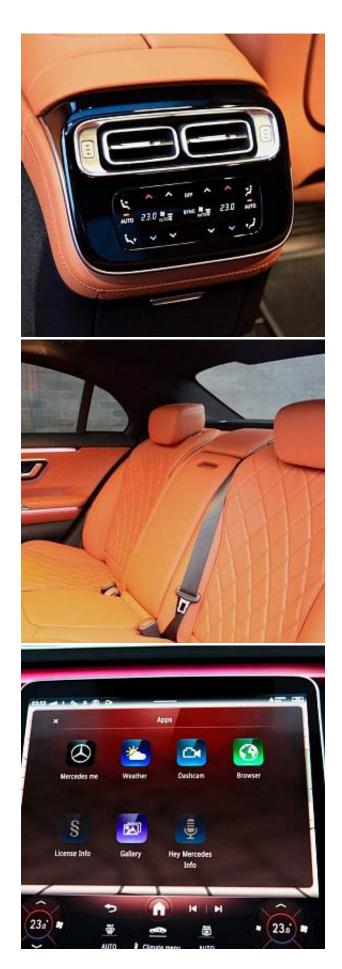

Mercedes-Benz S500Lh MHEV AMG Line Executive Premium Plus Panoramic Sunroof 3.0 21in Alloy Wheels, 3D Driver Display, AIRMATIC Air Suspension, AMG Front Apron in an A-Wing Design with Large Air Intakes and Fins in Chrome - Front Splitter in Chrome, ATTENTION Assist, Adaptive Rear Lighting, Burmester 3D Surround Sound System, Centre Console in a Black Crystal-Look Finish, Crosswind Assist, Designer Belt Buckles Front and Rear, Driving Assistance Package, Dynamic Select with a Choice of Driving Modes, ENERGIZING Air Control, Extended MBUX Functions, Front Seats - Climatised, Intelligent Parking Pilot, MBUX Augmented Reality Head-Up Display, MBUX Augmented Reality for Navigation, MBUX Navigation Premium, Memory Package, THERMOTRONIC - 4-Zone Automatic Climate Control, Wireless Smartphone Integration.