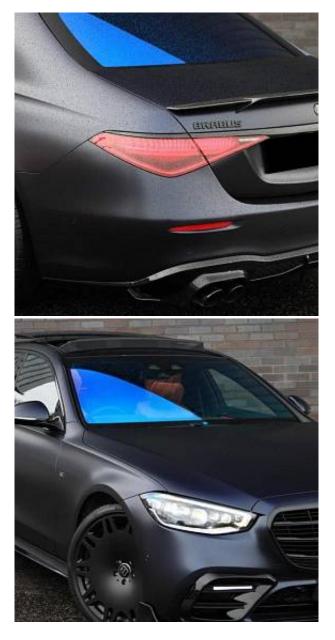

## Unit **№19321**

| Automobile        | Mercedes-Benz S-Class<br>S500Lh | Выпуск          | November 2022 |
|-------------------|---------------------------------|-----------------|---------------|
| Miles             | 3000 miles                      | Exterior color  | Blue          |
| Fuel type         | Hybrid (petrol / electric)      | Engine size     | 3000 I        |
| BHP               | 429 ph                          | Body type       | Saloon        |
| Transmission      | Automatic                       | Interior color  | Beige         |
| Количество дверей | 4                               | Количество мест | 5             |
| Combined MPG      | 31.0 l/100km                    | Drive type      | 4WD           |
| Price:            | € 184 500                       |                 |               |

Mercedes-Benz S500Lh MHEV AMG Line Executive Premium Plus Panoramic Sunroof 3.0 21in Alloy Wheels, 3D Driver Display, AIRMATIC Air Suspension, AMG Front Apron in an A-Wing Design with Large Air Intakes and Fins in Chrome - Front Splitter in Chrome, ATTENTION Assist, Adaptive Rear Lighting, Burmester 3D Surround Sound System, Centre Console in a Black Crystal-Look Finish, Crosswind Assist, Designer Belt Buckles Front and Rear, Driving Assistance Package, Dynamic Select with a Choice of Driving Modes, ENERGIZING Air Control, Extended MBUX Functions, Front Seats - Climatised, Intelligent Parking Pilot, MBUX Augmented Reality Head-Up Display, MBUX Augmented Reality for Navigation, MBUX Navigation Premium, Memory Package, THERMOTRONIC - 4-Zone Automatic Climate Control, Wireless Smartphone Integration.