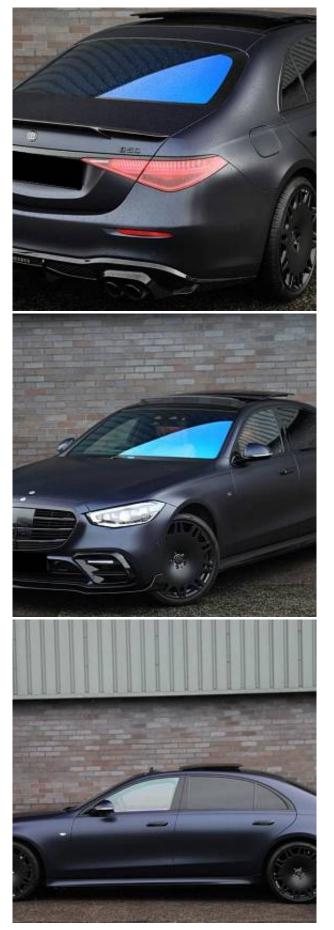

Mercedes-Benz S500Lh MHEV AMG Line Executive Premium Plus Panoramic Sunroof 3.0 21in Alloy Wheels, 3D Driver Display, AIRMATIC Air Suspension, AMG Front Apron in an A-Wing Design with Large Air Intakes and Fins in Chrome - Front Splitter in Chrome, ATTENTION Assist, Adaptive Rear Lighting, Burmester 3D Surround Sound System, Centre Console in a Black Crystal-Look Finish, Crosswind Assist, Designer Belt Buckles Front and Rear, Driving Assistance Package, Dynamic Select with a Choice of Driving Modes, ENERGIZING Air Control, Extended MBUX Functions, Front Seats - Climatised, Intelligent Parking Pilot, MBUX Augmented Reality Head-Up Display, MBUX Augmented Reality for Navigation, MBUX Navigation Premium, Memory Package, THERMOTRONIC - 4-Zone Automatic Climate Control, Wireless Smartphone Integration.