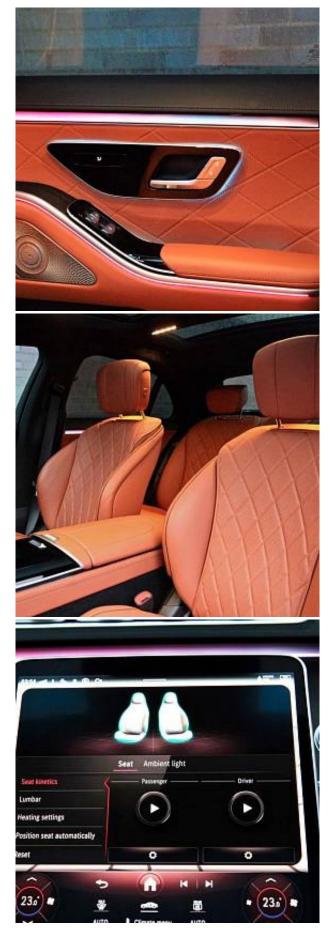

Mercedes-Benz S500Lh MHEV AMG Line Executive Premium Plus Panoramic Sunroof 3.0 21in Alloy Wheels, 3D Driver Display, AIRMATIC Air Suspension, AMG Front Apron in an A-Wing Design with Large Air Intakes and Fins in Chrome - Front Splitter in Chrome, ATTENTION Assist, Adaptive Rear Lighting, Burmester 3D Surround Sound System, Centre Console in a Black Crystal-Look Finish, Crosswind Assist, Designer Belt Buckles Front and Rear, Driving Assistance Package, Dynamic Select with a Choice of Driving Modes, ENERGIZING Air Control, Extended MBUX Functions, Front Seats - Climatised, Intelligent Parking Pilot, MBUX Augmented Reality Head-Up Display, MBUX Augmented Reality for Navigation, MBUX Navigation Premium, Memory Package, THERMOTRONIC - 4-Zone Automatic Climate Control, Wireless Smartphone Integration.