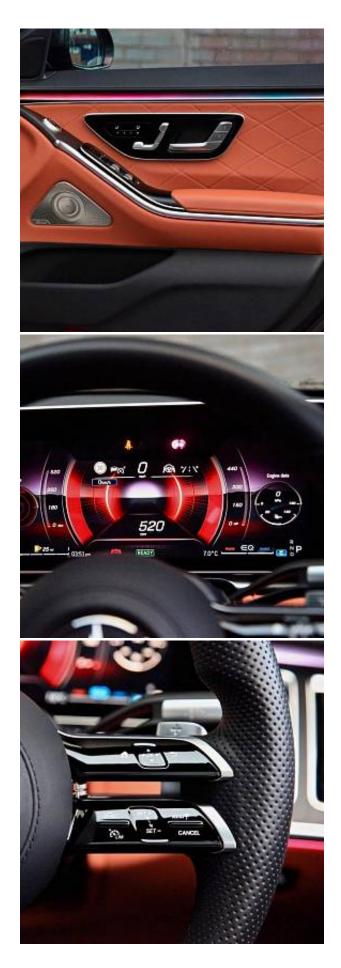

Mercedes-Benz S500Lh MHEV AMG Line Executive Premium Plus Panoramic Sunroof 3.0 21in Alloy Wheels, 3D Driver Display, AIRMATIC Air Suspension, AMG Front Apron in an A-Wing Design with Large Air Intakes and Fins in Chrome - Front Splitter in Chrome, ATTENTION Assist, Adaptive Rear Lighting, Burmester 3D Surround Sound System, Centre Console in a Black Crystal-Look Finish, Crosswind Assist, Designer Belt Buckles Front and Rear, Driving Assistance Package, Dynamic Select with a Choice of Driving Modes, ENERGIZING Air Control, Extended MBUX Functions, Front Seats - Climatised, Intelligent Parking Pilot, MBUX Augmented Reality Head-Up Display, MBUX Augmented Reality for Navigation, MBUX Navigation Premium, Memory Package, THERMOTRONIC - 4-Zone Automatic Climate Control, Wireless Smartphone Integration.