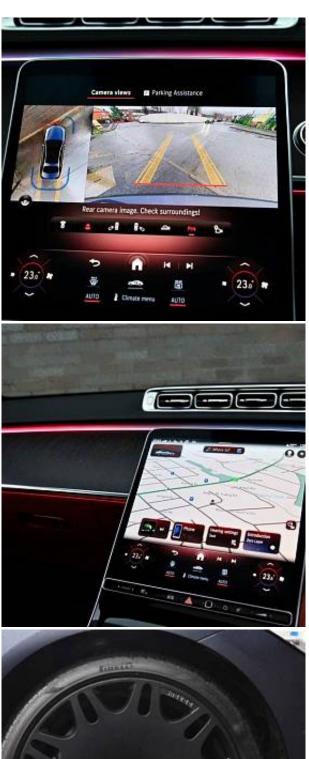

Mercedes-Benz S500Lh MHEV AMG Line Executive Premium Plus Panoramic Sunroof 3.0 21in Alloy Wheels, 3D Driver Display, AIRMATIC Air Suspension, AMG Front Apron in an A-Wing Design with Large Air Intakes and Fins in Chrome - Front Splitter in Chrome, ATTENTION Assist, Adaptive Rear Lighting, Burmester 3D Surround Sound System, Centre Console in a Black Crystal-Look Finish, Crosswind Assist, Designer Belt Buckles Front and Rear, Driving Assistance Package, Dynamic Select with a Choice of Driving Modes, ENERGIZING Air Control, Extended MBUX Functions, Front Seats - Climatised, Intelligent Parking Pilot, MBUX Augmented Reality Head-Up Display, MBUX Augmented Reality for Navigation, MBUX Navigation Premium, Memory Package, THERMOTRONIC - 4-Zone Automatic Climate Control, Wireless Smartphone Integration.