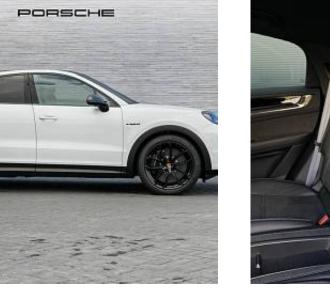

## Unit №19277

| Automobile        | Porsche Cayenne E Hybrid<br>Turbo | Выпуск          | July 2024              |
|-------------------|-----------------------------------|-----------------|------------------------|
| Miles             | 10 miles                          | Exterior color  | Carrara White Metallic |
| Fuel type         | Hybrid (petrol / electric)        | Engine size     | 4000 I                 |
| BHP               | 739 ph                            | Body type       | SUV                    |
| Transmission      | Automatic                         | Interior color  | Black                  |
| Количество дверей | 5                                 | Количество мест | 5                      |
| Combined MPG      | 156.9 l/100km                     | Drive type      | 4WD                    |
| Price:            | € 235 500                         |                 |                        |

Porsche Cayenne Turbo GT Package E-Hybrid Coupé 4.0 22-inch GT Design Wheel in Satin Black, Porsche Dynamic Chassis Control, Sport Chrono Package, Sports Exhaust System, Air Suspension, LED Matrix Main Headlights, ParkAssist System (Front and Rear) incl. Reversing Camera and Surround View, Adaptive Cruise Control incl. Porsche Active Safe, Head-Up Display, BOSE® Surround Sound System, Passenger Display, Tinted rear LED lights with animation, Lane Change Assist (blind spot monitoring), SportDesign exterior mirror upper trims carbon, SportDesign Sideskirts, Sports rear seat system, Carbon interior package, Navigation High, Smartphone compartment with wireless charging, Charging Cable (Mode 3), Two-zone automatic climate control, incl. parking pre-climatisation.