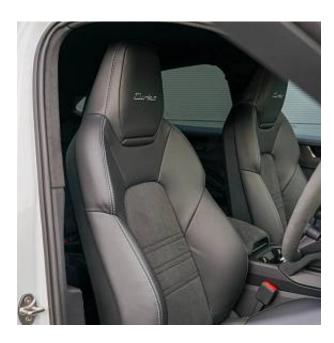

Porsche Cayenne Turbo GT Package E-Hybrid Coupé 4.0 22-inch GT Design Wheel in Satin Black, Porsche Dynamic Chassis Control, Sport Chrono Package, Sports Exhaust System, Air Suspension, LED Matrix Main Headlights, ParkAssist System (Front and Rear) incl. Reversing Camera and Surround View, Adaptive Cruise Control incl. Porsche Active Safe, Head-Up Display, BOSE® Surround Sound System, Passenger Display, Tinted rear LED lights with animation, Lane Change Assist (blind spot monitoring), SportDesign exterior mirror upper trims carbon, SportDesign Sideskirts, Sports rear seat system, Carbon interior package, Navigation High, Smartphone compartment with wireless charging, Charging Cable (Mode 3), Two-zone automatic climate control, incl. parking pre-climatisation.