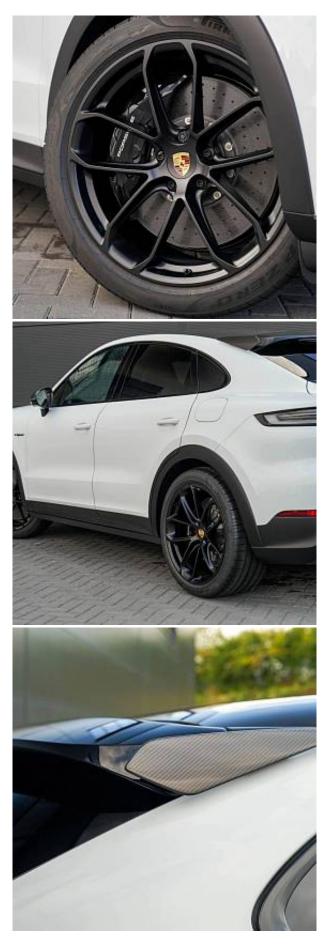

Porsche Cayenne Turbo GT Package E-Hybrid Coupé 4.0 22-inch GT Design Wheel in Satin Black, Porsche Dynamic Chassis Control, Sport Chrono Package, Sports Exhaust System, Air Suspension, LED Matrix Main Headlights, ParkAssist System (Front and Rear) incl. Reversing Camera and Surround View, Adaptive Cruise Control incl. Porsche Active Safe, Head-Up Display, BOSE® Surround Sound System, Passenger Display, Tinted rear LED lights with animation, Lane Change Assist (blind spot monitoring), SportDesign exterior mirror upper trims carbon, SportDesign Sideskirts, Sports rear seat system, Carbon interior package, Navigation High, Smartphone compartment with wireless charging, Charging Cable (Mode 3), Two-zone automatic climate control, incl. parking pre-climatisation.