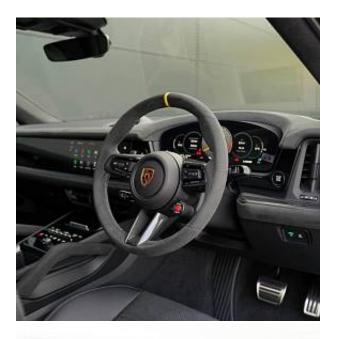

Porsche Cayenne Turbo GT Package E-Hybrid Coupé 4.0 22-inch GT Design Wheel in Satin Black, Porsche Dynamic Chassis Control, Sport Chrono Package, Sports Exhaust System, Air Suspension, LED Matrix Main Headlights, ParkAssist System (Front and Rear) incl. Reversing Camera and Surround View, Adaptive Cruise Control incl. Porsche Active Safe, Head-Up Display, BOSE® Surround Sound System, Passenger Display, Tinted rear LED lights with animation, Lane Change Assist (blind spot monitoring), SportDesign exterior mirror upper trims carbon, SportDesign Sideskirts, Sports rear seat system, Carbon interior package, Navigation High, Smartphone compartment with wireless charging, Charging Cable (Mode 3), Two-zone automatic climate control, incl. parking pre-climatisation.