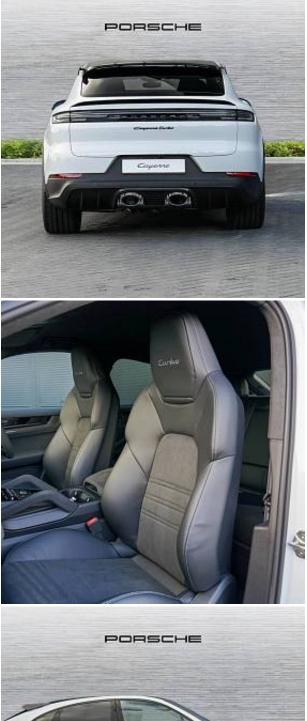

## Unit №19277

| Automobile        | Porsche Cayenne E Hybrid<br>Turbo | Выпуск          | July 2024              |
|-------------------|-----------------------------------|-----------------|------------------------|
| Miles             | 10 miles                          | Exterior color  | Carrara White Metallic |
| Fuel type         | Hybrid (petrol / electric)        | Engine size     | 4000 I                 |
| BHP               | 739 ph                            | Body type       | SUV                    |
| Transmission      | Automatic                         | Interior color  | Black                  |
| Количество дверей | 5                                 | Количество мест | 5                      |
| Combined MPG      | 156.9 l/100km                     | Drive type      | 4WD                    |
| Price:            | € 235 500                         |                 |                        |

Porsche Cayenne Turbo GT Package E-Hybrid Coupé 4.0 22-inch GT Design Wheel in Satin Black, Porsche Dynamic Chassis Control, Sport Chrono Package, Sports Exhaust System, Air Suspension, LED Matrix Main Headlights, ParkAssist System (Front and Rear) incl. Reversing Camera and Surround View, Adaptive Cruise Control incl. Porsche Active Safe, Head-Up Display, BOSE® Surround Sound System, Passenger Display, Tinted rear LED lights with animation, Lane Change Assist (blind spot monitoring), SportDesign exterior mirror upper trims carbon, SportDesign Sideskirts, Sports rear seat system, Carbon interior package, Navigation High, Smartphone compartment with wireless charging, Charging Cable (Mode 3), Two-zone automatic climate control, incl. parking pre-climatisation.