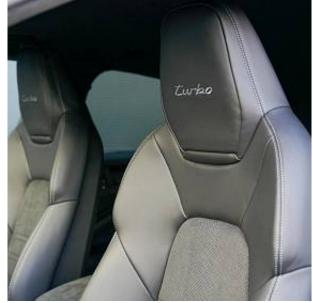

Porsche Cayenne Turbo GT Package E-Hybrid Coupé 4.0 22-inch GT Design Wheel in Satin Black, Porsche Dynamic Chassis Control, Sport Chrono Package, Sports Exhaust System, Air Suspension, LED Matrix Main Headlights, ParkAssist System (Front and Rear) incl. Reversing Camera and Surround View, Adaptive Cruise Control incl. Porsche Active Safe, Head-Up Display, BOSE® Surround Sound System, Passenger Display, Tinted rear LED lights with animation, Lane Change Assist (blind spot monitoring), SportDesign exterior mirror upper trims carbon, SportDesign Sideskirts, Sports rear seat system, Carbon interior package, Navigation High, Smartphone compartment with wireless charging, Charging Cable (Mode 3), Two-zone automatic climate control, incl. parking pre-climatisation.