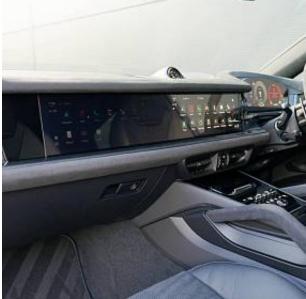

Porsche Cayenne Turbo GT Package E-Hybrid Coupé 4.0 22-inch GT Design Wheel in Satin Black, Porsche Dynamic Chassis Control, Sport Chrono Package, Sports Exhaust System, Air Suspension, LED Matrix Main Headlights, ParkAssist System (Front and Rear) incl. Reversing Camera and Surround View, Adaptive Cruise Control incl. Porsche Active Safe, Head-Up Display, BOSE® Surround Sound System, Passenger Display, Tinted rear LED lights with animation, Lane Change Assist (blind spot monitoring), SportDesign exterior mirror upper trims carbon, SportDesign Sideskirts, Sports rear seat system, Carbon interior package, Navigation High, Smartphone compartment with wireless charging, Charging Cable (Mode 3), Two-zone automatic climate control, incl. parking pre-climatisation.