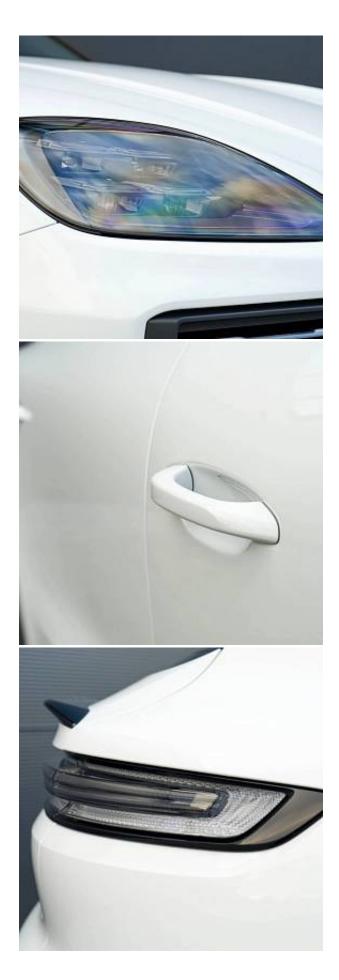

Porsche Cayenne Turbo GT Package E-Hybrid Coupé 4.0 22-inch GT Design Wheel in Satin Black, Porsche Dynamic Chassis Control, Sport Chrono Package, Sports Exhaust System, Air Suspension, LED Matrix Main Headlights, ParkAssist System (Front and Rear) incl. Reversing Camera and Surround View, Adaptive Cruise Control incl. Porsche Active Safe, Head-Up Display, BOSE® Surround Sound System, Passenger Display, Tinted rear LED lights with animation, Lane Change Assist (blind spot monitoring), SportDesign exterior mirror upper trims carbon, SportDesign Sideskirts, Sports rear seat system, Carbon interior package, Navigation High, Smartphone compartment with wireless charging, Charging Cable (Mode 3), Two-zone automatic climate control, incl. parking pre-climatisation.