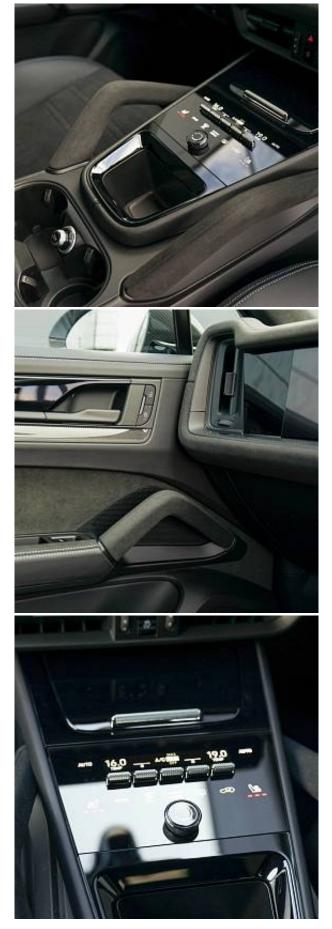

Porsche Cayenne Turbo GT Package E-Hybrid Coupé 4.0 22-inch GT Design Wheel in Satin Black, Porsche Dynamic Chassis Control, Sport Chrono Package, Sports Exhaust System, Air Suspension, LED Matrix Main Headlights, ParkAssist System (Front and Rear) incl. Reversing Camera and Surround View, Adaptive Cruise Control incl. Porsche Active Safe, Head-Up Display, BOSE® Surround Sound System, Passenger Display, Tinted rear LED lights with animation, Lane Change Assist (blind spot monitoring), SportDesign exterior mirror upper trims carbon, SportDesign Sideskirts, Sports rear seat system, Carbon interior package, Navigation High, Smartphone compartment with wireless charging, Charging Cable (Mode 3), Two-zone automatic climate control, incl. parking pre-climatisation.