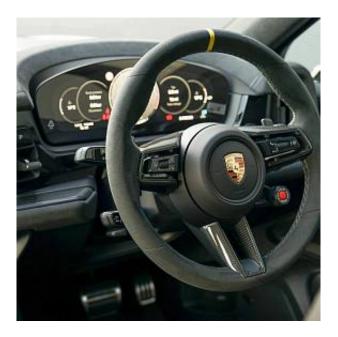

Porsche Cayenne Turbo GT Package E-Hybrid Coupé 4.0 22-inch GT Design Wheel in Satin Black, Porsche Dynamic Chassis Control, Sport Chrono Package, Sports Exhaust System, Air Suspension, LED Matrix Main Headlights, ParkAssist System (Front and Rear) incl. Reversing Camera and Surround View, Adaptive Cruise Control incl. Porsche Active Safe, Head-Up Display, BOSE® Surround Sound System, Passenger Display, Tinted rear LED lights with animation, Lane Change Assist (blind spot monitoring), SportDesign exterior mirror upper trims carbon, SportDesign Sideskirts, Sports rear seat system, Carbon interior package, Navigation High, Smartphone compartment with wireless charging, Charging Cable (Mode 3), Two-zone automatic climate control, incl. parking pre-climatisation.