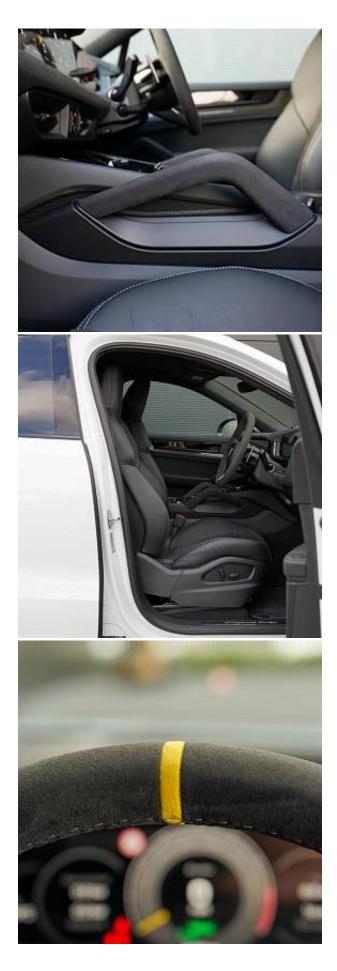

Porsche Cayenne Turbo GT Package E-Hybrid Coupé 4.0 22-inch GT Design Wheel in Satin Black, Porsche Dynamic Chassis Control, Sport Chrono Package, Sports Exhaust System, Air Suspension, LED Matrix Main Headlights, ParkAssist System (Front and Rear) incl. Reversing Camera and Surround View, Adaptive Cruise Control incl. Porsche Active Safe, Head-Up Display, BOSE® Surround Sound System, Passenger Display, Tinted rear LED lights with animation, Lane Change Assist (blind spot monitoring), SportDesign exterior mirror upper trims carbon, SportDesign Sideskirts, Sports rear seat system, Carbon interior package, Navigation High, Smartphone compartment with wireless charging, Charging Cable (Mode 3), Two-zone automatic climate control, incl. parking pre-climatisation.