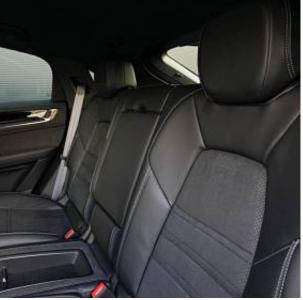

Porsche Cayenne Turbo GT Package E-Hybrid Coupé 4.0 22-inch GT Design Wheel in Satin Black, Porsche Dynamic Chassis Control, Sport Chrono Package, Sports Exhaust System, Air Suspension, LED Matrix Main Headlights, ParkAssist System (Front and Rear) incl. Reversing Camera and Surround View, Adaptive Cruise Control incl. Porsche Active Safe, Head-Up Display, BOSE® Surround Sound System, Passenger Display, Tinted rear LED lights with animation, Lane Change Assist (blind spot monitoring), SportDesign exterior mirror upper trims carbon, SportDesign Sideskirts, Sports rear seat system, Carbon interior package, Navigation High, Smartphone compartment with wireless charging, Charging Cable (Mode 3), Two-zone automatic climate control, incl. parking pre-climatisation.