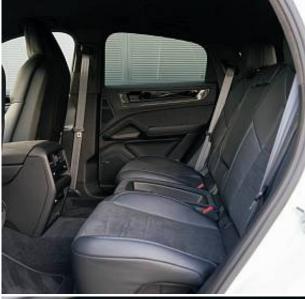

Porsche Cayenne Turbo GT Package E-Hybrid Coupé 4.0 22-inch GT Design Wheel in Satin Black, Porsche Dynamic Chassis Control, Sport Chrono Package, Sports Exhaust System, Air Suspension, LED Matrix Main Headlights, ParkAssist System (Front and Rear) incl. Reversing Camera and Surround View, Adaptive Cruise Control incl. Porsche Active Safe, Head-Up Display, BOSE® Surround Sound System, Passenger Display, Tinted rear LED lights with animation, Lane Change Assist (blind spot monitoring), SportDesign exterior mirror upper trims carbon, SportDesign Sideskirts, Sports rear seat system, Carbon interior package, Navigation High, Smartphone compartment with wireless charging, Charging Cable (Mode 3), Two-zone automatic climate control, incl. parking pre-climatisation.