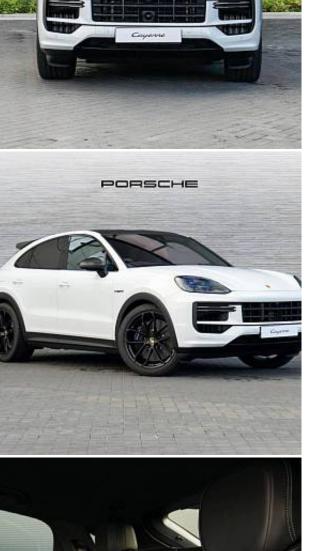

## Unit №19277

| Automobile        | Porsche Cayenne E Hybrid<br>Turbo | Выпуск          | July 2024              |
|-------------------|-----------------------------------|-----------------|------------------------|
| Miles             | 10 miles                          | Exterior color  | Carrara White Metallic |
| Fuel type         | Hybrid (petrol / electric)        | Engine size     | 4000 I                 |
| BHP               | 739 ph                            | Body type       | SUV                    |
| Transmission      | Automatic                         | Interior color  | Black                  |
| Количество дверей | 5                                 | Количество мест | 5                      |
| Combined MPG      | 156.9 l/100km                     | Drive type      | 4WD                    |
| Price:            | € 235 500                         |                 |                        |

Porsche Cayenne Turbo GT Package E-Hybrid Coupé 4.0 22-inch GT Design Wheel in Satin Black, Porsche Dynamic Chassis Control, Sport Chrono Package, Sports Exhaust System, Air Suspension, LED Matrix Main Headlights, ParkAssist System (Front and Rear) incl. Reversing Camera and Surround View, Adaptive Cruise Control incl. Porsche Active Safe, Head-Up Display, BOSE® Surround Sound System, Passenger Display, Tinted rear LED lights with animation, Lane Change Assist (blind spot monitoring), SportDesign exterior mirror upper trims carbon, SportDesign Sideskirts, Sports rear seat system, Carbon interior package, Navigation High, Smartphone compartment with wireless charging, Charging Cable (Mode 3), Two-zone automatic climate control, incl. parking pre-climatisation.