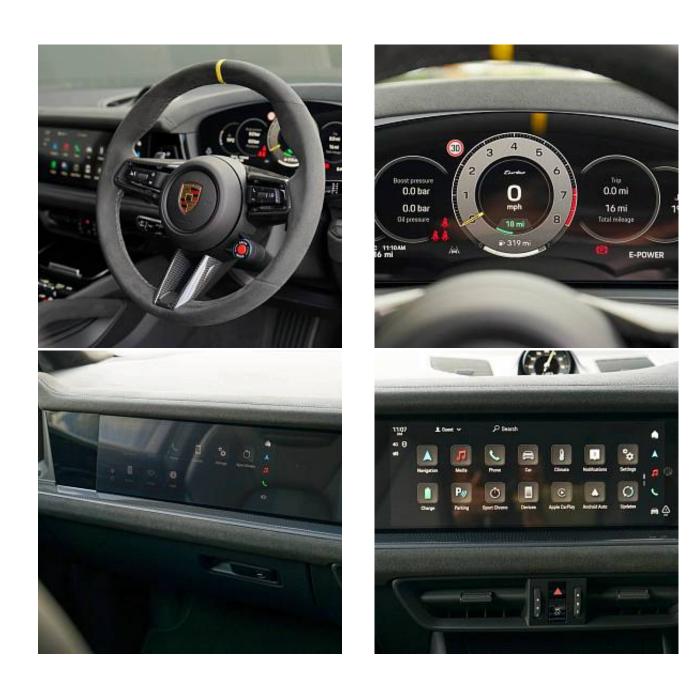

Porsche Cayenne Turbo GT Package E-Hybrid Coupé 4.0 22-inch GT Design Wheel in Satin Black, Porsche Dynamic Chassis Control, Sport Chrono Package, Sports Exhaust System, Air Suspension, LED Matrix Main Headlights, ParkAssist System (Front and Rear) incl. Reversing Camera and Surround View, Adaptive Cruise Control incl. Porsche Active Safe, Head-Up Display, BOSE® Surround Sound System, Passenger Display, Tinted rear LED lights with animation, Lane Change Assist (blind spot monitoring), SportDesign exterior mirror upper trims carbon, SportDesign Sideskirts, Sports rear seat system, Carbon interior package, Navigation High, Smartphone compartment with wireless charging, Charging Cable (Mode 3), Two-zone automatic climate control, incl. parking pre-climatisation.