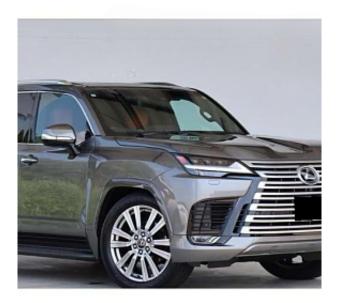

## Unit №19273

Lexus LX600 December 2023 Automobile Выпуск Miles 12000 km Exterior color Grey Petrol 3500 I Fuel type Engine size **BHP** 415 ph SUV Body type Transmission **Automatic** Interior color **Orange** Количество дверей Количество мест 4 Combined MPG 12.5 l/100km 4WD Drive type Price: € 131 000

Lexus LX 600 Panoramic Sunroof 3.5 20in Alloy Wheels Lexus, Twin-turbocharger, Air suspension, driver/passenger/side airbag, USB input jack, engine idle stop system, anti-theft device, Bluetooth connectivity, Mark Levinson sound system, TV and navigation/Navi memory, rear seat monitor, music player connectivity, leather seats, electric seats, heated seats, headlight washers, roof rails, electric luggage rack, front/side/rear camera, 360 degree camera, keyless entry, smart key, parking assist system, lane keeping assist, automatic high beam, pre-collision system with automatic braking function.