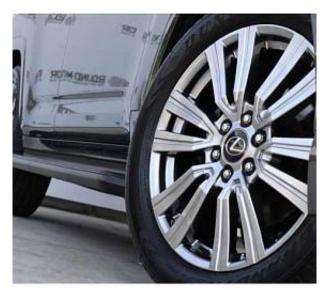

Lexus LX 600 Panoramic Sunroof 3.5 20in Alloy Wheels Lexus, Twin-turbocharger, Air suspension, driver/passenger/side airbag, USB input jack, engine idle stop system, anti-theft device, Bluetooth connectivity, Mark Levinson sound system, TV and navigation/Navi memory, rear seat monitor, music player connectivity, leather seats, electric seats, heated seats, headlight washers, roof rails, electric luggage rack, front/side/rear camera, 360 degree camera, keyless entry, smart key, parking assist system, lane keeping assist, automatic high beam, pre-collision system with automatic braking function.