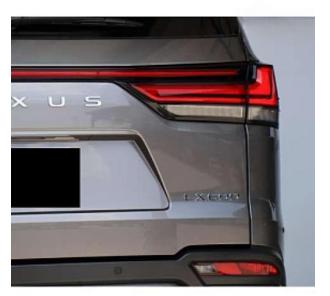

## Unit №19273

Lexus LX600 December 2023 Automobile Выпуск Miles 12000 km Exterior color Grey Petrol 3500 I Fuel type Engine size **BHP** 415 ph SUV Body type Transmission **Automatic** Interior color **Orange** Количество дверей Количество мест 4 Combined MPG 12.5 l/100km 4WD Drive type Price: € 131 000

Lexus LX 600 Panoramic Sunroof 3.5 20in Alloy Wheels Lexus, Twin-turbocharger, Air suspension, driver/passenger/side airbag, USB input jack, engine idle stop system, anti-theft device, Bluetooth connectivity, Mark Levinson sound system, TV and navigation/Navi memory, rear seat monitor, music player connectivity, leather seats, electric seats, heated seats, headlight washers, roof rails, electric luggage rack, front/side/rear camera, 360 degree camera, keyless entry, smart key, parking assist system, lane keeping assist, automatic high beam, pre-collision system with automatic braking function.