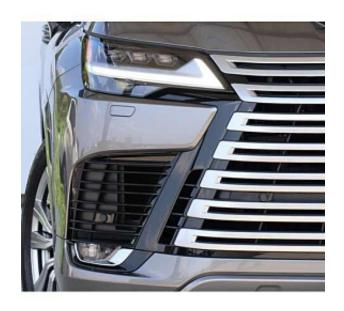

## Unit №19273

Lexus LX600 December 2023 Automobile Выпуск Miles 12000 km Exterior color Grey Petrol 3500 I Fuel type Engine size **BHP** 415 ph SUV Body type Transmission **Automatic** Interior color **Orange** Количество дверей Количество мест 4 Combined MPG 12.5 l/100km 4WD Drive type Price: € 131 000

Lexus LX 600 Panoramic Sunroof 3.5 20in Alloy Wheels Lexus, Twin-turbocharger, Air suspension, driver/passenger/side airbag, USB input jack, engine idle stop system, anti-theft device, Bluetooth connectivity, Mark Levinson sound system, TV and navigation/Navi memory, rear seat monitor, music player connectivity, leather seats, electric seats, heated seats, headlight washers, roof rails, electric luggage rack, front/side/rear camera, 360 degree camera, keyless entry, smart key, parking assist system, lane keeping assist, automatic high beam, pre-collision system with automatic braking function.