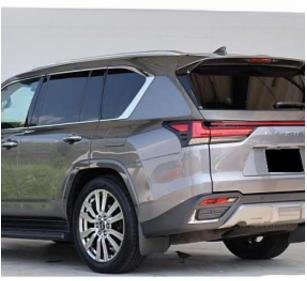

## Unit №19273

Lexus LX600 December 2023 Automobile Выпуск Miles 12000 km Exterior color Grey Petrol 3500 I Fuel type Engine size **BHP** 415 ph SUV Body type Transmission **Automatic** Interior color **Orange** Количество дверей Количество мест 4 Combined MPG 12.5 l/100km 4WD Drive type Price: € 131 000

Lexus LX 600 Panoramic Sunroof 3.5 20in Alloy Wheels Lexus, Twin-turbocharger, Air suspension, driver/passenger/side airbag, USB input jack, engine idle stop system, anti-theft device, Bluetooth connectivity, Mark Levinson sound system, TV and navigation/Navi memory, rear seat monitor, music player connectivity, leather seats, electric seats, heated seats, headlight washers, roof rails, electric luggage rack, front/side/rear camera, 360 degree camera, keyless entry, smart key, parking assist system, lane keeping assist, automatic high beam, pre-collision system with automatic braking function.