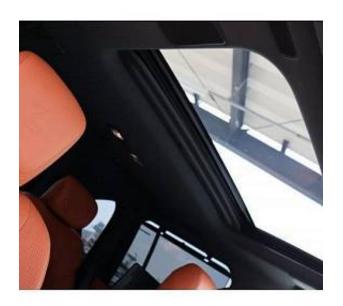

Lexus LX 600 Panoramic Sunroof 3.5 20in Alloy Wheels Lexus, Twin-turbocharger, Air suspension, driver/passenger/side airbag, USB input jack, engine idle stop system, anti-theft device, Bluetooth connectivity, Mark Levinson sound system, TV and navigation/Navi memory, rear seat monitor, music player connectivity, leather seats, electric seats, heated seats, headlight washers, roof rails, electric luggage rack, front/side/rear camera, 360 degree camera, keyless entry, smart key, parking assist system, lane keeping assist, automatic high beam, pre-collision system with automatic braking function.