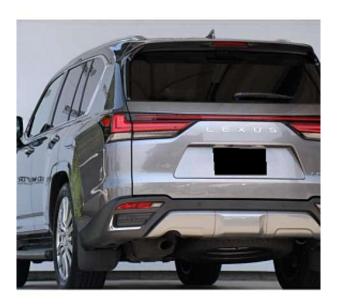

## Unit №19273

Lexus LX600 December 2023 Automobile Выпуск Miles 12000 km Exterior color Grey Petrol 3500 I Fuel type Engine size **BHP** 415 ph SUV Body type Transmission **Automatic** Interior color **Orange** Количество дверей Количество мест 4 Combined MPG 12.5 l/100km 4WD Drive type Price: € 131 000

Lexus LX 600 Panoramic Sunroof 3.5 20in Alloy Wheels Lexus, Twin-turbocharger, Air suspension, driver/passenger/side airbag, USB input jack, engine idle stop system, anti-theft device, Bluetooth connectivity, Mark Levinson sound system, TV and navigation/Navi memory, rear seat monitor, music player connectivity, leather seats, electric seats, heated seats, headlight washers, roof rails, electric luggage rack, front/side/rear camera, 360 degree camera, keyless entry, smart key, parking assist system, lane keeping assist, automatic high beam, pre-collision system with automatic braking function.