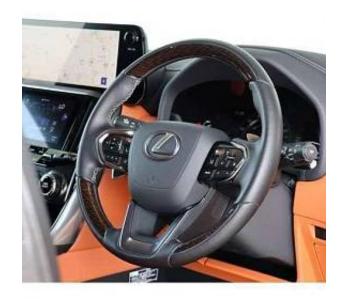

Lexus LX 600 Panoramic Sunroof 3.5 20in Alloy Wheels Lexus, Twin-turbocharger, Air suspension, driver/passenger/side airbag, USB input jack, engine idle stop system, anti-theft device, Bluetooth connectivity, Mark Levinson sound system, TV and navigation/Navi memory, rear seat monitor, music player connectivity, leather seats, electric seats, heated seats, headlight washers, roof rails, electric luggage rack, front/side/rear camera, 360 degree camera, keyless entry, smart key, parking assist system, lane keeping assist, automatic high beam, pre-collision system with automatic braking function.