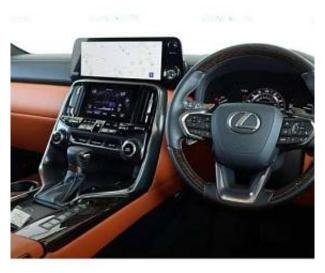

Lexus LX 600 Panoramic Sunroof 3.5 20in Alloy Wheels Lexus, Twin-turbocharger, Air suspension, driver/passenger/side airbag, USB input jack, engine idle stop system, anti-theft device, Bluetooth connectivity, Mark Levinson sound system, TV and navigation/Navi memory, rear seat monitor, music player connectivity, leather seats, electric seats, heated seats, headlight washers, roof rails, electric luggage rack, front/side/rear camera, 360 degree camera, keyless entry, smart key, parking assist system, lane keeping assist, automatic high beam, pre-collision system with automatic braking function.