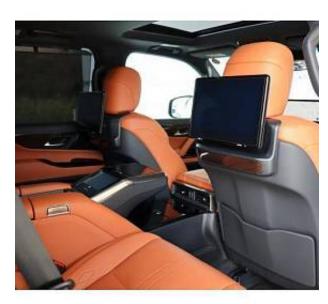

Lexus LX 600 Panoramic Sunroof 3.5 20in Alloy Wheels Lexus, Twin-turbocharger, Air suspension, driver/passenger/side airbag, USB input jack, engine idle stop system, anti-theft device, Bluetooth connectivity, Mark Levinson sound system, TV and navigation/Navi memory, rear seat monitor, music player connectivity, leather seats, electric seats, heated seats, headlight washers, roof rails, electric luggage rack, front/side/rear camera, 360 degree camera, keyless entry, smart key, parking assist system, lane keeping assist, automatic high beam, pre-collision system with automatic braking function.