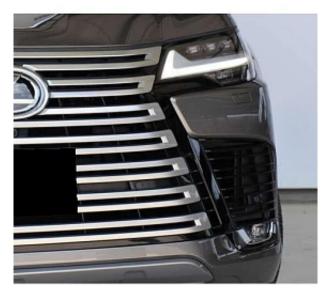

## Unit №19273

Lexus LX600 December 2023 Automobile Выпуск Miles 12000 km Exterior color Grey Petrol 3500 I Fuel type Engine size **BHP** 415 ph SUV Body type Transmission **Automatic** Interior color **Orange** Количество дверей Количество мест 4 Combined MPG 12.5 l/100km 4WD Drive type Price: € 131 000

Lexus LX 600 Panoramic Sunroof 3.5 20in Alloy Wheels Lexus, Twin-turbocharger, Air suspension, driver/passenger/side airbag, USB input jack, engine idle stop system, anti-theft device, Bluetooth connectivity, Mark Levinson sound system, TV and navigation/Navi memory, rear seat monitor, music player connectivity, leather seats, electric seats, heated seats, headlight washers, roof rails, electric luggage rack, front/side/rear camera, 360 degree camera, keyless entry, smart key, parking assist system, lane keeping assist, automatic high beam, pre-collision system with automatic braking function.