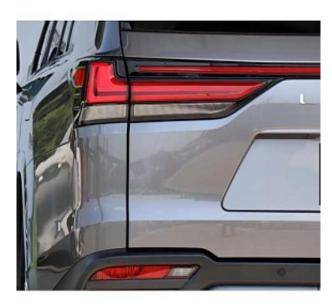

## Unit №19273

Lexus LX600 December 2023 Automobile Выпуск Miles 12000 km Exterior color Grey Petrol 3500 I Fuel type Engine size **BHP** 415 ph SUV Body type Transmission **Automatic** Interior color **Orange** Количество дверей Количество мест 4 Combined MPG 12.5 l/100km 4WD Drive type Price: € 131 000

Lexus LX 600 Panoramic Sunroof 3.5 20in Alloy Wheels Lexus, Twin-turbocharger, Air suspension, driver/passenger/side airbag, USB input jack, engine idle stop system, anti-theft device, Bluetooth connectivity, Mark Levinson sound system, TV and navigation/Navi memory, rear seat monitor, music player connectivity, leather seats, electric seats, heated seats, headlight washers, roof rails, electric luggage rack, front/side/rear camera, 360 degree camera, keyless entry, smart key, parking assist system, lane keeping assist, automatic high beam, pre-collision system with automatic braking function.