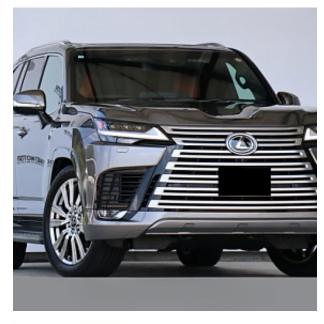

## Unit №19273

Lexus LX600 December 2023 Automobile Выпуск Miles 12000 km Exterior color Grey Petrol 3500 I Fuel type Engine size **BHP** 415 ph SUV Body type Transmission **Automatic** Interior color **Orange** Количество дверей Количество мест 4 Combined MPG 12.5 l/100km 4WD Drive type Price: € 131 000

Lexus LX 600 Panoramic Sunroof 3.5 20in Alloy Wheels Lexus, Twin-turbocharger, Air suspension, driver/passenger/side airbag, USB input jack, engine idle stop system, anti-theft device, Bluetooth connectivity, Mark Levinson sound system, TV and navigation/Navi memory, rear seat monitor, music player connectivity, leather seats, electric seats, heated seats, headlight washers, roof rails, electric luggage rack, front/side/rear camera, 360 degree camera, keyless entry, smart key, parking assist system, lane keeping assist, automatic high beam, pre-collision system with automatic braking function.