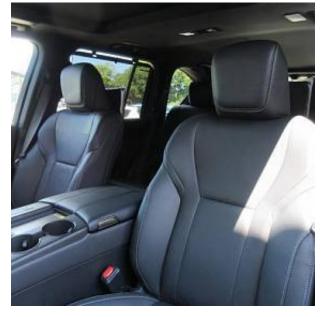

Lexus LX 600 Panoramic Sunroof 3.5, 20in Alloy Wheels, Lexus, Twin-turbocharger, air suspension, driver/passenger/side airbag, USB input jack, Mark Levinson audiosystem, engine idle stop system, anti-theft device, Modellista body kit, Bluetooth connectivity, TV and navigation/Navi memory, rear seat monitor, music player connectivity, leather seats, electric seats, heated seats, headlight washers, roof rails, electric luggage rack, front/side/rear camera, 360 degree camera, keyless entry, smart key, parking assist system, lane keeping assist, automatic high beam, pre-collision system with automatic braking function.