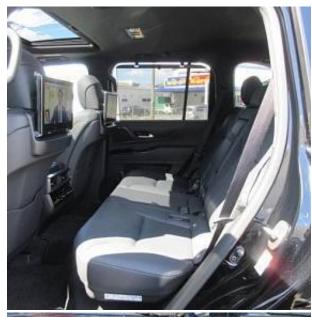

Lexus LX 600 Panoramic Sunroof 3.5, 20in Alloy Wheels, Lexus, Twin-turbocharger, air suspension, driver/passenger/side airbag, USB input jack, Mark Levinson audiosystem, engine idle stop system, anti-theft device, Modellista body kit, Bluetooth connectivity, TV and navigation/Navi memory, rear seat monitor, music player connectivity, leather seats, electric seats, heated seats, headlight washers, roof rails, electric luggage rack, front/side/rear camera, 360 degree camera, keyless entry, smart key, parking assist system, lane keeping assist, automatic high beam, pre-collision system with automatic braking function.