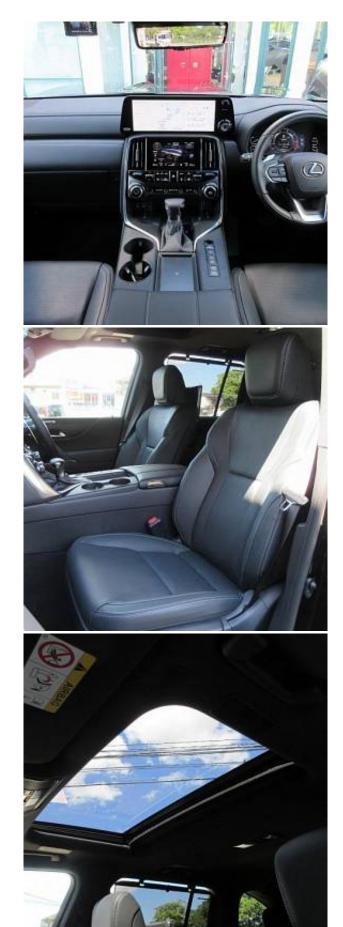

Lexus LX 600 Panoramic Sunroof 3.5, 20in Alloy Wheels, Lexus, Twin-turbocharger, air suspension, driver/passenger/side airbag, USB input jack, Mark Levinson audiosystem, engine idle stop system, anti-theft device, Modellista body kit, Bluetooth connectivity, TV and navigation/Navi memory, rear seat monitor, music player connectivity, leather seats, electric seats, heated seats, headlight washers, roof rails, electric luggage rack, front/side/rear camera, 360 degree camera, keyless entry, smart key, parking assist system, lane keeping assist, automatic high beam, pre-collision system with automatic braking function.