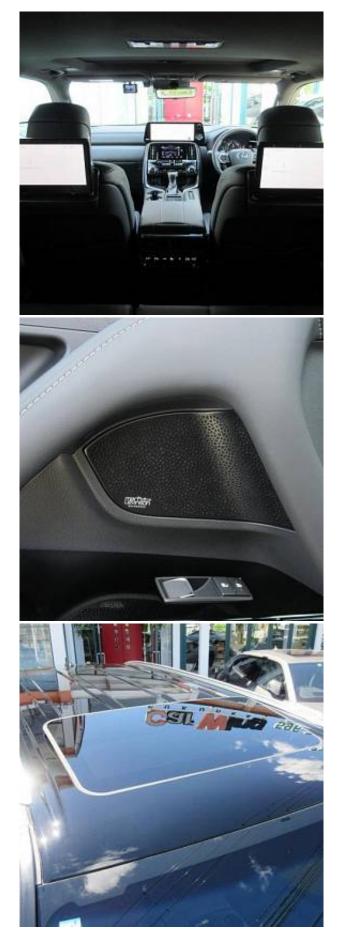

Lexus LX 600 Panoramic Sunroof 3.5, 20in Alloy Wheels, Lexus, Twin-turbocharger, air suspension, driver/passenger/side airbag, USB input jack, Mark Levinson audiosystem, engine idle stop system, anti-theft device, Modellista body kit, Bluetooth connectivity, TV and navigation/Navi memory, rear seat monitor, music player connectivity, leather seats, electric seats, heated seats, headlight washers, roof rails, electric luggage rack, front/side/rear camera, 360 degree camera, keyless entry, smart key, parking assist system, lane keeping assist, automatic high beam, pre-collision system with automatic braking function.