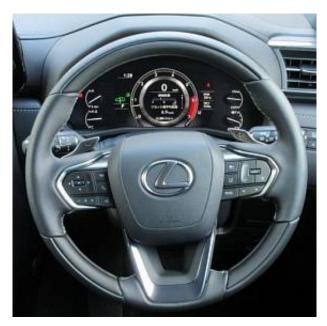

Lexus LX 600 Panoramic Sunroof 3.5, 20in Alloy Wheels, Lexus, Twin-turbocharger, air suspension, driver/passenger/side airbag, USB input jack, Mark Levinson audiosystem, engine idle stop system, anti-theft device, Modellista body kit, Bluetooth connectivity, TV and navigation/Navi memory, rear seat monitor, music player connectivity, leather seats, electric seats, heated seats, headlight washers, roof rails, electric luggage rack, front/side/rear camera, 360 degree camera, keyless entry, smart key, parking assist system, lane keeping assist, automatic high beam, pre-collision system with automatic braking function.