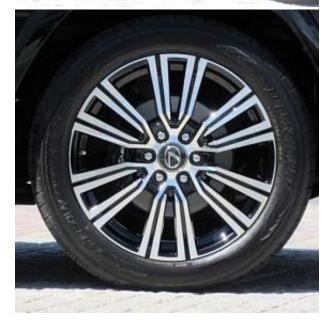

Lexus LX 600 Panoramic Sunroof 3.5, 20in Alloy Wheels, Lexus, Twin-turbocharger, air suspension, driver/passenger/side airbag, USB input jack, Mark Levinson audiosystem, engine idle stop system, anti-theft device, Modellista body kit, Bluetooth connectivity, TV and navigation/Navi memory, rear seat monitor, music player connectivity, leather seats, electric seats, heated seats, headlight washers, roof rails, electric luggage rack, front/side/rear camera, 360 degree camera, keyless entry, smart key, parking assist system, lane keeping assist, automatic high beam, pre-collision system with automatic braking function.