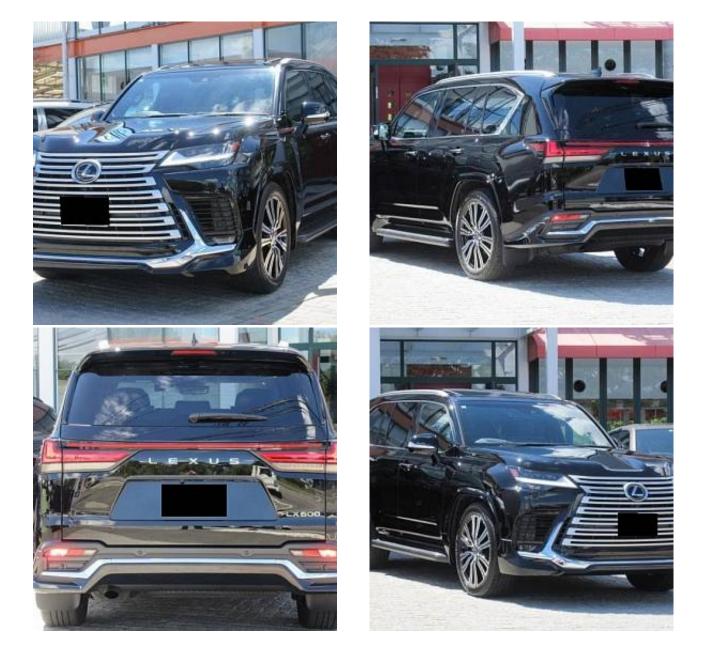

## Unit №19272

| Automobile        | Lexus LX600 LX 600 | Выпуск          | October 2023 |
|-------------------|--------------------|-----------------|--------------|
| Miles             | 3370 miles         | Exterior color  | Black        |
| Fuel type         | Petrol             | Engine size     | 3500 I       |
| BHP               | 415 ph             | Body type       | SUV          |
| Transmission      | Automatic          | Interior color  | Black        |
| Количество дверей | 5                  | Количество мест | 5            |
| Combined MPG      | 12.5 l/100km       | Drive type      | 4WD          |
| Price:            | € 135 000          |                 |              |

Lexus LX 600 Panoramic Sunroof 3.5, 20in Alloy Wheels, Lexus, Twin-turbocharger, air suspension, driver/passenger/side airbag, USB input jack, Mark Levinson audiosystem, engine idle stop system, anti-theft device, Modellista body kit, Bluetooth connectivity, TV and navigation/Navi memory, rear seat monitor, music player connectivity, leather seats, electric seats, heated seats, headlight washers, roof rails, electric luggage rack, front/side/rear camera, 360 degree camera, keyless entry, smart key, parking assist system, lane keeping assist, automatic high beam, pre-collision system with automatic braking function.