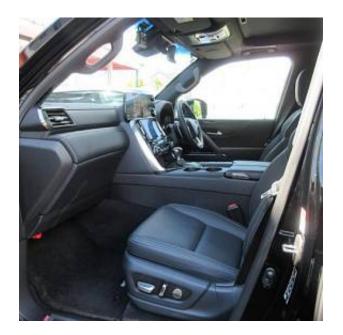

Lexus LX 600 Panoramic Sunroof 3.5, 20in Alloy Wheels, Lexus, Twin-turbocharger, air suspension, driver/passenger/side airbag, USB input jack, Mark Levinson audiosystem, engine idle stop system, anti-theft device, Modellista body kit, Bluetooth connectivity, TV and navigation/Navi memory, rear seat monitor, music player connectivity, leather seats, electric seats, heated seats, headlight washers, roof rails, electric luggage rack, front/side/rear camera, 360 degree camera, keyless entry, smart key, parking assist system, lane keeping assist, automatic high beam, pre-collision system with automatic braking function.