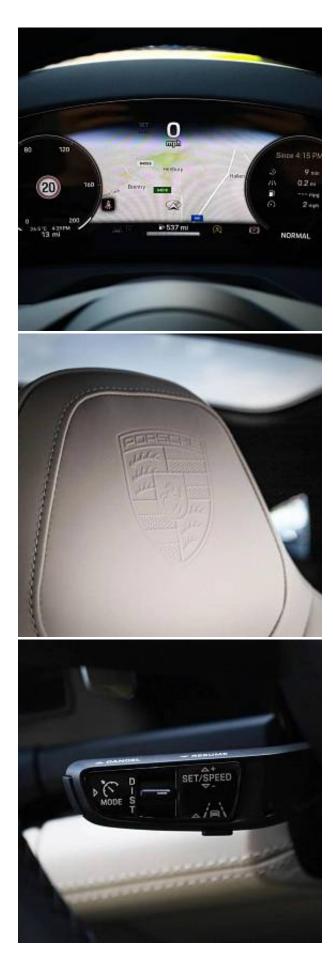

Porsche Panamera 4 Panoramic Sunroof 2.9 21-inch Panamera SportDesign wheels, Brake System - Brake Calipers in Black, Sports exhaust system including sports tailpipes in Dark Bronze, SportDesign sideskirts, Sport Chrono Package, Heated GT Sports steering wheel, Matt carbon interior package with colour accent in Neodyme, BOSE Surround Sound System, Tinted HD-Matrix LED Headlights, Exclusive Design Taillights, Surround View with Active Parking Support, Four-zone automatic climate control, Lane Change Assist, Apple CarPlay, DAB Digital Radio, Smartphone Compartment with Wireless Charging, Traffic Sign Recognition, Adaptive Air Suspension including Porsche Active Suspension Management - PASM.