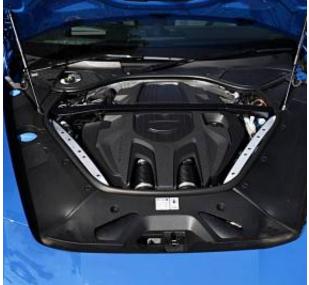

## Unit №18909

| Automobile              | Porsche Panamera 4 | Выпуск          | June 2024            |
|-------------------------|--------------------|-----------------|----------------------|
| Miles                   | 10 miles           | Exterior color  | Lugano Blue Metallic |
| Fuel type               | Petrol             | Engine size     | 2900 I               |
| BHP                     | 348 ph             | Body type       | Hatchback            |
| Transmission            | Automatic          | Interior color  | Black                |
| Количество дверей       | 5                  | Количество мест | 4                    |
| Combined MPG            | 27.7 l/100km       |                 |                      |
| Price:                  | € 183 000          |                 |                      |
| The unit in the archive |                    |                 |                      |