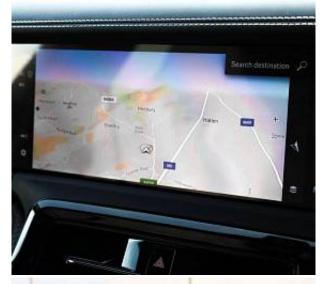

Porsche Panamera 4 Panoramic Sunroof 2.9 21-inch Panamera SportDesign wheels, Brake System - Brake Calipers in Black, Sports exhaust system including sports tailpipes in Dark Bronze, SportDesign sideskirts, Sport Chrono Package, Heated GT Sports steering wheel, Matt carbon interior package with colour accent in Neodyme, BOSE Surround Sound System, Tinted HD-Matrix LED Headlights, Exclusive Design Taillights, Surround View with Active Parking Support, Four-zone automatic climate control, Lane Change Assist, Apple CarPlay, DAB Digital Radio, Smartphone Compartment with Wireless Charging, Traffic Sign Recognition, Adaptive Air Suspension including Porsche Active Suspension Management - PASM.