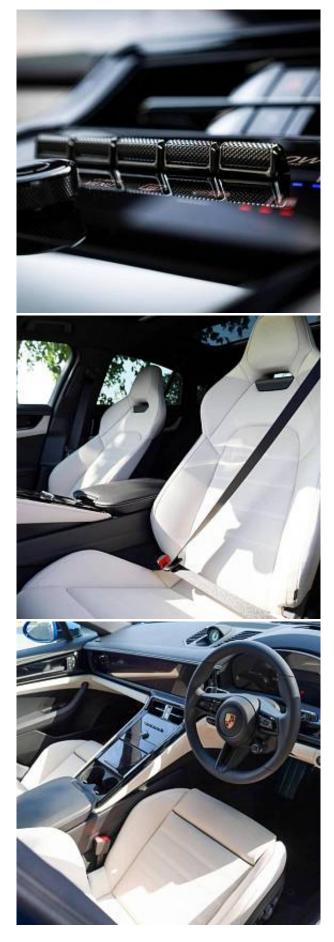

Porsche Panamera 4 Panoramic Sunroof 2.9 21-inch Panamera SportDesign wheels, Brake System - Brake Calipers in Black, Sports exhaust system including sports tailpipes in Dark Bronze, SportDesign sideskirts, Sport Chrono Package, Heated GT Sports steering wheel, Matt carbon interior package with colour accent in Neodyme, BOSE Surround Sound System, Tinted HD-Matrix LED Headlights, Exclusive Design Taillights, Surround View with Active Parking Support, Four-zone automatic climate control, Lane Change Assist, Apple CarPlay, DAB Digital Radio, Smartphone Compartment with Wireless Charging, Traffic Sign Recognition, Adaptive Air Suspension including Porsche Active Suspension Management - PASM.