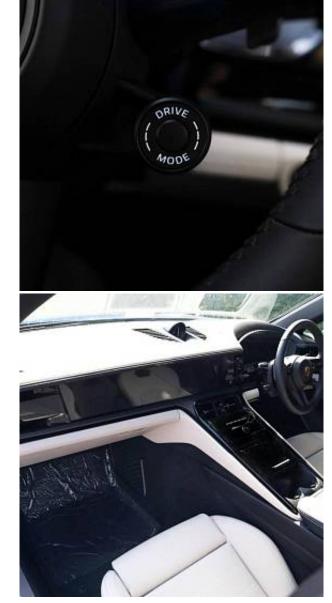

Porsche Panamera 4 Panoramic Sunroof 2.9 21-inch Panamera SportDesign wheels, Brake System - Brake Calipers in Black, Sports exhaust system including sports tailpipes in Dark Bronze, SportDesign sideskirts, Sport Chrono Package, Heated GT Sports steering wheel, Matt carbon interior package with colour accent in Neodyme, BOSE Surround Sound System, Tinted HD-Matrix LED Headlights, Exclusive Design Taillights, Surround View with Active Parking Support, Four-zone automatic climate control, Lane Change Assist, Apple CarPlay, DAB Digital Radio, Smartphone Compartment with Wireless Charging, Traffic Sign Recognition, Adaptive Air Suspension including Porsche Active Suspension Management - PASM.