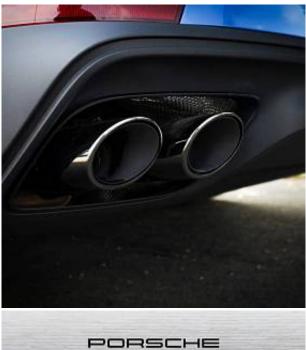

Porsche Panamera 4 Panoramic Sunroof 2.9 21-inch Panamera SportDesign wheels, Brake System - Brake Calipers in Black, Sports exhaust system including sports tailpipes in Dark Bronze, SportDesign sideskirts, Sport Chrono Package, Heated GT Sports steering wheel, Matt carbon interior package with colour accent in Neodyme, BOSE Surround Sound System, Tinted HD-Matrix LED Headlights, Exclusive Design Taillights, Surround View with Active Parking Support, Four-zone automatic climate control, Lane Change Assist, Apple CarPlay, DAB Digital Radio, Smartphone Compartment with Wireless Charging, Traffic Sign Recognition, Adaptive Air Suspension including Porsche Active Suspension Management - PASM.