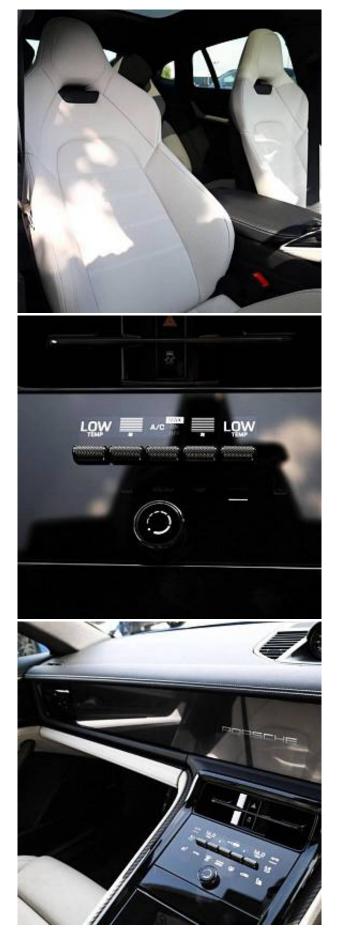

## Unit №18909

| Automobile              | Porsche Panamera 4 | Выпуск          | June 2024            |
|-------------------------|--------------------|-----------------|----------------------|
| Miles                   | 10 miles           | Exterior color  | Lugano Blue Metallic |
| Fuel type               | Petrol             | Engine size     | 2900 I               |
| BHP                     | 348 ph             | Body type       | Hatchback            |
| Transmission            | Automatic          | Interior color  | Black                |
| Количество дверей       | 5                  | Количество мест | 4                    |
| Combined MPG            | 27.7 l/100km       |                 |                      |
| Price:                  | € 183 000          |                 |                      |
| The unit in the archive |                    |                 |                      |

Porsche Panamera 4 Panoramic Sunroof 2.9 21-inch Panamera SportDesign wheels, Brake System - Brake Calipers in Black, Sports exhaust system including sports tailpipes in Dark Bronze, SportDesign sideskirts, Sport Chrono Package, Heated GT Sports steering wheel, Matt carbon interior package with colour accent in Neodyme, BOSE Surround Sound System, Tinted HD-Matrix LED Headlights, Exclusive Design Taillights, Surround View with Active Parking Support, Four-zone automatic climate control, Lane Change Assist, Apple CarPlay, DAB Digital Radio, Smartphone Compartment with Wireless Charging, Traffic Sign Recognition, Adaptive Air Suspension including Porsche Active Suspension Management - PASM.