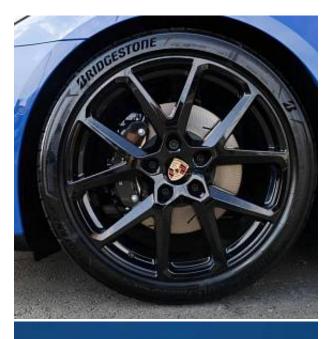

Porsche Panamera 4 Panoramic Sunroof 2.9 21-inch Panamera SportDesign wheels, Brake System - Brake Calipers in Black, Sports exhaust system including sports tailpipes in Dark Bronze, SportDesign sideskirts, Sport Chrono Package, Heated GT Sports steering wheel, Matt carbon interior package with colour accent in Neodyme, BOSE Surround Sound System, Tinted HD-Matrix LED Headlights, Exclusive Design Taillights, Surround View with Active Parking Support, Four-zone automatic climate control, Lane Change Assist, Apple CarPlay, DAB Digital Radio, Smartphone Compartment with Wireless Charging, Traffic Sign Recognition, Adaptive Air Suspension including Porsche Active Suspension Management - PASM.