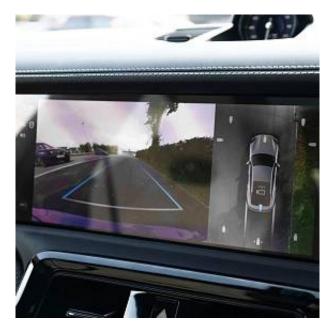

Porsche Panamera 4 Panoramic Sunroof 2.9 21-inch Panamera SportDesign wheels, Brake System - Brake Calipers in Black, Sports exhaust system including sports tailpipes in Dark Bronze, SportDesign sideskirts, Sport Chrono Package, Heated GT Sports steering wheel, Matt carbon interior package with colour accent in Neodyme, BOSE Surround Sound System, Tinted HD-Matrix LED Headlights, Exclusive Design Taillights, Surround View with Active Parking Support, Four-zone automatic climate control, Lane Change Assist, Apple CarPlay, DAB Digital Radio, Smartphone Compartment with Wireless Charging, Traffic Sign Recognition, Adaptive Air Suspension including Porsche Active Suspension Management - PASM.