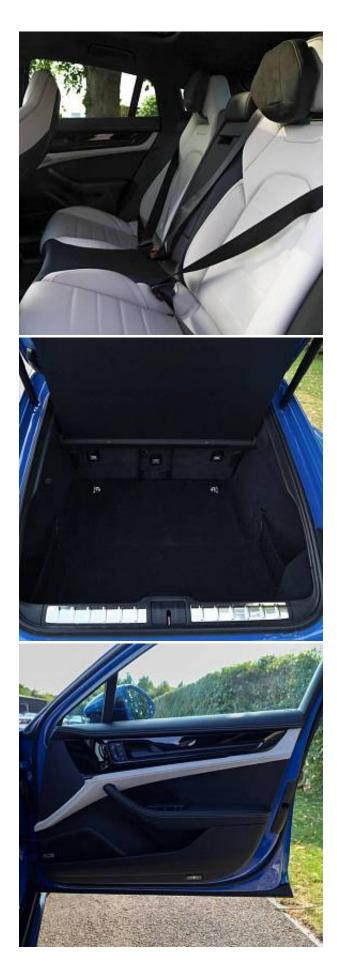

## Unit №18909

| Automobile              | Porsche Panamera 4 | Выпуск          | June 2024            |
|-------------------------|--------------------|-----------------|----------------------|
| Miles                   | 10 miles           | Exterior color  | Lugano Blue Metallic |
| Fuel type               | Petrol             | Engine size     | 2900 I               |
| BHP                     | 348 ph             | Body type       | Hatchback            |
| Transmission            | Automatic          | Interior color  | Black                |
| Количество дверей       | 5                  | Количество мест | 4                    |
| Combined MPG            | 27.7 l/100km       |                 |                      |
| Price:                  | € 183 000          |                 |                      |
| The unit in the archive |                    |                 |                      |

Porsche Panamera 4 Panoramic Sunroof 2.9 21-inch Panamera SportDesign wheels, Brake System - Brake Calipers in Black, Sports exhaust system including sports tailpipes in Dark Bronze, SportDesign sideskirts, Sport Chrono Package, Heated GT Sports steering wheel, Matt carbon interior package with colour accent in Neodyme, BOSE Surround Sound System, Tinted HD-Matrix LED Headlights, Exclusive Design Taillights, Surround View with Active Parking Support, Four-zone automatic climate control, Lane Change Assist, Apple CarPlay, DAB Digital Radio, Smartphone Compartment with Wireless Charging, Traffic Sign Recognition, Adaptive Air Suspension including Porsche Active Suspension Management - PASM.