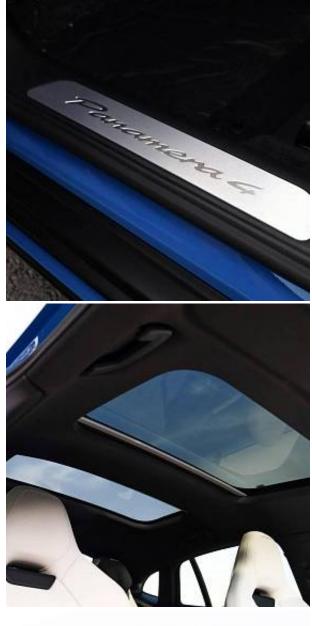

Porsche Panamera 4 Panoramic Sunroof 2.9 21-inch Panamera SportDesign wheels, Brake System - Brake Calipers in Black, Sports exhaust system including sports tailpipes in Dark Bronze, SportDesign sideskirts, Sport Chrono Package, Heated GT Sports steering wheel, Matt carbon interior package with colour accent in Neodyme, BOSE Surround Sound System, Tinted HD-Matrix LED Headlights, Exclusive Design Taillights, Surround View with Active Parking Support, Four-zone automatic climate control, Lane Change Assist, Apple CarPlay, DAB Digital Radio, Smartphone Compartment with Wireless Charging, Traffic Sign Recognition, Adaptive Air Suspension including Porsche Active Suspension Management - PASM.