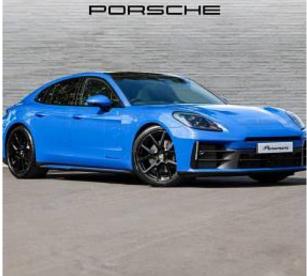

## Unit №18909

| Automobile              | Porsche Panamera 4 | Выпуск          | June 2024            |
|-------------------------|--------------------|-----------------|----------------------|
| Miles                   | 10 miles           | Exterior color  | Lugano Blue Metallic |
| Fuel type               | Petrol             | Engine size     | 2900 I               |
| BHP                     | 348 ph             | Body type       | Hatchback            |
| Transmission            | Automatic          | Interior color  | Black                |
| Количество дверей       | 5                  | Количество мест | 4                    |
| Combined MPG            | 27.7 l/100km       |                 |                      |
| Price:                  | € 183 000          |                 |                      |
| The unit in the archive |                    |                 |                      |