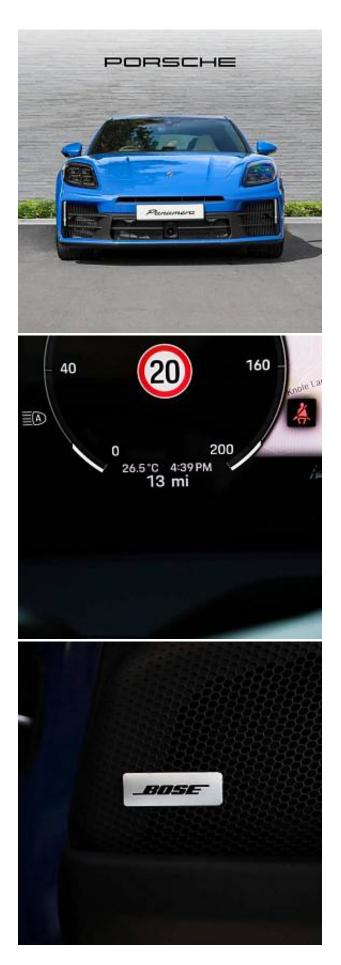

Porsche Panamera 4 Panoramic Sunroof 2.9 21-inch Panamera SportDesign wheels, Brake System - Brake Calipers in Black, Sports exhaust system including sports tailpipes in Dark Bronze, SportDesign sideskirts, Sport Chrono Package, Heated GT Sports steering wheel, Matt carbon interior package with colour accent in Neodyme, BOSE Surround Sound System, Tinted HD-Matrix LED Headlights, Exclusive Design Taillights, Surround View with Active Parking Support, Four-zone automatic climate control, Lane Change Assist, Apple CarPlay, DAB Digital Radio, Smartphone Compartment with Wireless Charging, Traffic Sign Recognition, Adaptive Air Suspension including Porsche Active Suspension Management - PASM.