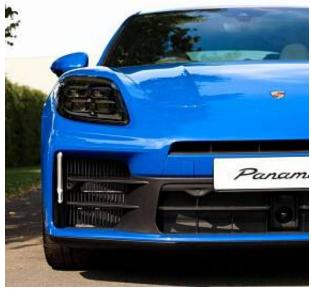

## Unit №18909

| Automobile              | Porsche Panamera 4 | Выпуск          | June 2024            |
|-------------------------|--------------------|-----------------|----------------------|
| Miles                   | 10 miles           | Exterior color  | Lugano Blue Metallic |
| Fuel type               | Petrol             | Engine size     | 2900 I               |
| BHP                     | 348 ph             | Body type       | Hatchback            |
| Transmission            | Automatic          | Interior color  | Black                |
| Количество дверей       | 5                  | Количество мест | 4                    |
| Combined MPG            | 27.7 l/100km       |                 |                      |
| Price:                  | € 183 000          |                 |                      |
| The unit in the archive |                    |                 |                      |