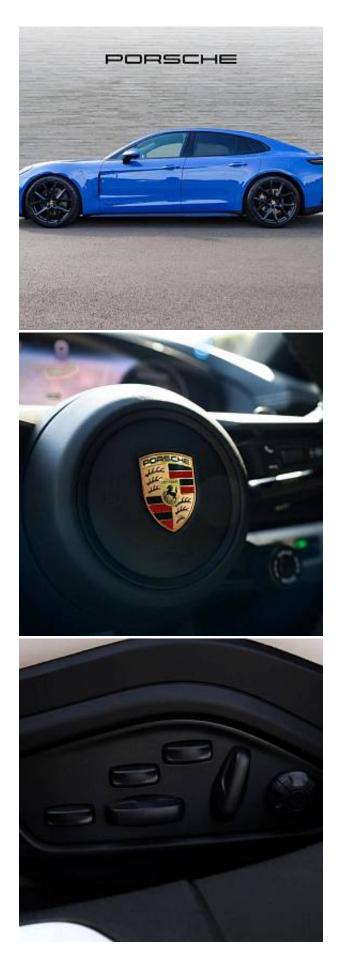

## Unit №18909

| Automobile              | Porsche Panamera 4 | Выпуск          | June 2024            |
|-------------------------|--------------------|-----------------|----------------------|
| Miles                   | 10 miles           | Exterior color  | Lugano Blue Metallic |
| Fuel type               | Petrol             | Engine size     | 2900 I               |
| BHP                     | 348 ph             | Body type       | Hatchback            |
| Transmission            | Automatic          | Interior color  | Black                |
| Количество дверей       | 5                  | Количество мест | 4                    |
| Combined MPG            | 27.7 l/100km       |                 |                      |
| Price:                  | € 183 000          |                 |                      |
| The unit in the archive |                    |                 |                      |

Porsche Panamera 4 Panoramic Sunroof 2.9 21-inch Panamera SportDesign wheels, Brake System - Brake Calipers in Black, Sports exhaust system including sports tailpipes in Dark Bronze, SportDesign sideskirts, Sport Chrono Package, Heated GT Sports steering wheel, Matt carbon interior package with colour accent in Neodyme, BOSE Surround Sound System, Tinted HD-Matrix LED Headlights, Exclusive Design Taillights, Surround View with Active Parking Support, Four-zone automatic climate control, Lane Change Assist, Apple CarPlay, DAB Digital Radio, Smartphone Compartment with Wireless Charging, Traffic Sign Recognition, Adaptive Air Suspension including Porsche Active Suspension Management - PASM.