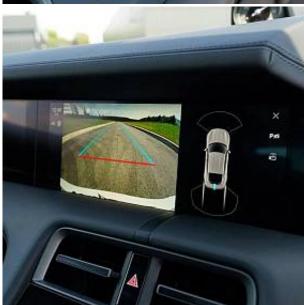

Porsche Taycan Performance Plus Panoramic Sunroof 105kWh 19in Alloy Wheels - Taycan Aero, Brake Calipers - Black, Exterior Mirror Lower Trims Including Mirror Base in Black, Advanced 2-Zone Climate Control, Keyless Drive, Lane Keeping Assist including Traffic Sign Recognition, Matrix LED Headlights, Model Designation on Tailgate in Silver Colour, ParkAssist - Front and Rear with Visual and Audible Warning, Porsche E-Performance Powertrain with Permanent Magnet Synchronous Motor on the Rear Axle, Reversing Camera, Smartphone Compartment with Wireless Charging, Smartphone Integration.