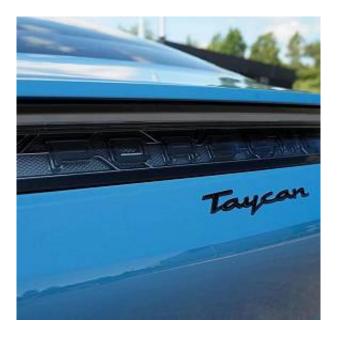

Porsche Taycan Performance Plus Panoramic Sunroof 105kWh 19in Alloy Wheels - Taycan Aero, Brake Calipers - Black, Exterior Mirror Lower Trims Including Mirror Base in Black, Advanced 2-Zone Climate Control, Keyless Drive, Lane Keeping Assist including Traffic Sign Recognition, Matrix LED Headlights, Model Designation on Tailgate in Silver Colour, ParkAssist - Front and Rear with Visual and Audible Warning, Porsche E-Performance Powertrain with Permanent Magnet Synchronous Motor on the Rear Axle, Reversing Camera, Smartphone Compartment with Wireless Charging, Smartphone Integration.