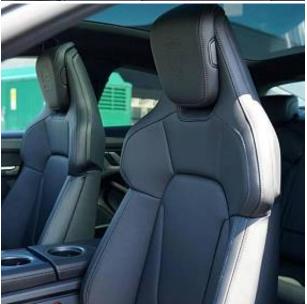

## Unit **№18908**

| Automobile        | Porsche Taycan Performance Plus | Выпуск          | June 2024    |
|-------------------|---------------------------------|-----------------|--------------|
| Miles             | 10 miles                        | Exterior color  | Neptune Blue |
| Fuel type         | Electric                        | Engine size     | 0            |
| BHP               | 429 ph                          | Body type       | Saloon       |
| Transmission      | Automatic                       | Interior color  | Black        |
| Количество дверей | 4                               | Количество мест | 4            |
| Combined MPG      | 0 l/100km                       | Drive type      | 4WD          |
| Price:            | € 145 000                       |                 |              |