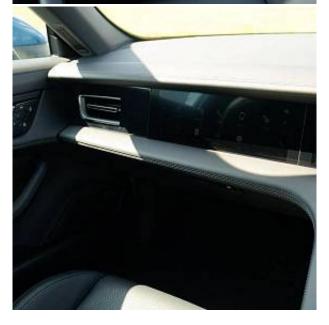

Porsche Taycan Performance Plus Panoramic Sunroof 105kWh 19in Alloy Wheels - Taycan Aero, Brake Calipers - Black, Exterior Mirror Lower Trims Including Mirror Base in Black, Advanced 2-Zone Climate Control, Keyless Drive, Lane Keeping Assist including Traffic Sign Recognition, Matrix LED Headlights, Model Designation on Tailgate in Silver Colour, ParkAssist - Front and Rear with Visual and Audible Warning, Porsche E-Performance Powertrain with Permanent Magnet Synchronous Motor on the Rear Axle, Reversing Camera, Smartphone Compartment with Wireless Charging, Smartphone Integration.