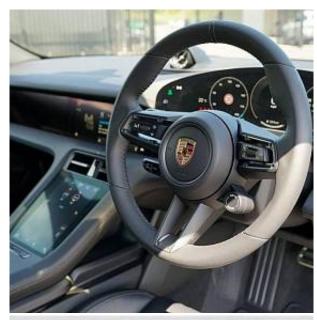

## Unit **№18908**

| Automobile        | Porsche Taycan Performance Plus | Выпуск          | June 2024    |
|-------------------|---------------------------------|-----------------|--------------|
| Miles             | 10 miles                        | Exterior color  | Neptune Blue |
| Fuel type         | Electric                        | Engine size     | 0            |
| BHP               | 429 ph                          | Body type       | Saloon       |
| Transmission      | Automatic                       | Interior color  | Black        |
| Количество дверей | 4                               | Количество мест | 4            |
| Combined MPG      | 0 l/100km                       | Drive type      | 4WD          |
| Price:            | € 145 000                       |                 |              |

Porsche Taycan Performance Plus Panoramic Sunroof 105kWh 19in Alloy Wheels - Taycan Aero, Brake Calipers - Black, Exterior Mirror Lower Trims Including Mirror Base in Black, Advanced 2-Zone Climate Control, Keyless Drive, Lane Keeping Assist including Traffic Sign Recognition, Matrix LED Headlights, Model Designation on Tailgate in Silver Colour, ParkAssist - Front and Rear with Visual and Audible Warning, Porsche E-Performance Powertrain with Permanent Magnet Synchronous Motor on the Rear Axle, Reversing Camera, Smartphone Compartment with Wireless Charging, Smartphone Integration.