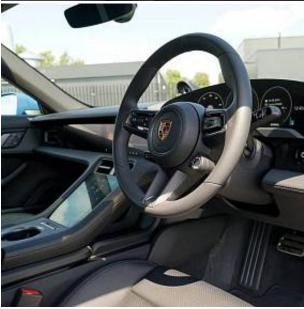

## Unit **№18908**

| Automobile        | Porsche Taycan Performance Plus | Выпуск          | June 2024    |
|-------------------|---------------------------------|-----------------|--------------|
| Miles             | 10 miles                        | Exterior color  | Neptune Blue |
| Fuel type         | Electric                        | Engine size     | 0            |
| BHP               | 429 ph                          | Body type       | Saloon       |
| Transmission      | Automatic                       | Interior color  | Black        |
| Количество дверей | 4                               | Количество мест | 4            |
| Combined MPG      | 0 l/100km                       | Drive type      | 4WD          |
| Price:            | € 145 000                       |                 |              |

Porsche Taycan Performance Plus Panoramic Sunroof 105kWh 19in Alloy Wheels - Taycan Aero, Brake Calipers - Black, Exterior Mirror Lower Trims Including Mirror Base in Black, Advanced 2-Zone Climate Control, Keyless Drive, Lane Keeping Assist including Traffic Sign Recognition, Matrix LED Headlights, Model Designation on Tailgate in Silver Colour, ParkAssist - Front and Rear with Visual and Audible Warning, Porsche E-Performance Powertrain with Permanent Magnet Synchronous Motor on the Rear Axle, Reversing Camera, Smartphone Compartment with Wireless Charging, Smartphone Integration.