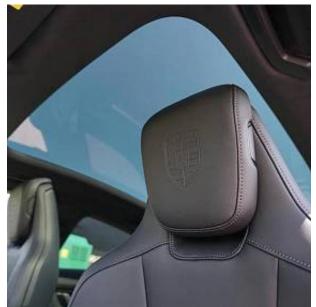

## Unit **№18908**

| Automobile        | Porsche Taycan Performance Plus | Выпуск          | June 2024    |
|-------------------|---------------------------------|-----------------|--------------|
| Miles             | 10 miles                        | Exterior color  | Neptune Blue |
| Fuel type         | Electric                        | Engine size     | 0            |
| BHP               | 429 ph                          | Body type       | Saloon       |
| Transmission      | Automatic                       | Interior color  | Black        |
| Количество дверей | 4                               | Количество мест | 4            |
| Combined MPG      | 0 l/100km                       | Drive type      | 4WD          |
| Price:            | € 145 000                       |                 |              |