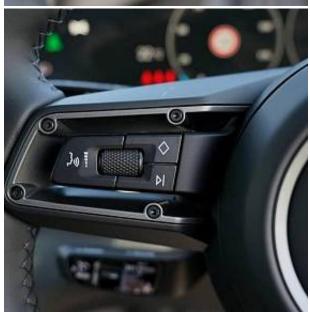

Porsche Taycan Performance Plus Panoramic Sunroof 105kWh 19in Alloy Wheels - Taycan Aero, Brake Calipers - Black, Exterior Mirror Lower Trims Including Mirror Base in Black, Advanced 2-Zone Climate Control, Keyless Drive, Lane Keeping Assist including Traffic Sign Recognition, Matrix LED Headlights, Model Designation on Tailgate in Silver Colour, ParkAssist - Front and Rear with Visual and Audible Warning, Porsche E-Performance Powertrain with Permanent Magnet Synchronous Motor on the Rear Axle, Reversing Camera, Smartphone Compartment with Wireless Charging, Smartphone Integration.