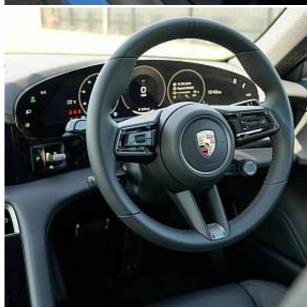

## Unit **№18908**

| Automobile        | Porsche Taycan Performance Plus | Выпуск          | June 2024    |
|-------------------|---------------------------------|-----------------|--------------|
| Miles             | 10 miles                        | Exterior color  | Neptune Blue |
| Fuel type         | Electric                        | Engine size     | 0            |
| BHP               | 429 ph                          | Body type       | Saloon       |
| Transmission      | Automatic                       | Interior color  | Black        |
| Количество дверей | 4                               | Количество мест | 4            |
| Combined MPG      | 0 l/100km                       | Drive type      | 4WD          |
| Price:            | € 145 000                       |                 |              |

Porsche Taycan Performance Plus Panoramic Sunroof 105kWh 19in Alloy Wheels - Taycan Aero, Brake Calipers - Black, Exterior Mirror Lower Trims Including Mirror Base in Black, Advanced 2-Zone Climate Control, Keyless Drive, Lane Keeping Assist including Traffic Sign Recognition, Matrix LED Headlights, Model Designation on Tailgate in Silver Colour, ParkAssist - Front and Rear with Visual and Audible Warning, Porsche E-Performance Powertrain with Permanent Magnet Synchronous Motor on the Rear Axle, Reversing Camera, Smartphone Compartment with Wireless Charging, Smartphone Integration.