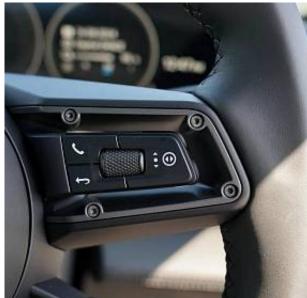

Porsche Taycan Performance Plus Panoramic Sunroof 105kWh 19in Alloy Wheels - Taycan Aero, Brake Calipers - Black, Exterior Mirror Lower Trims Including Mirror Base in Black, Advanced 2-Zone Climate Control, Keyless Drive, Lane Keeping Assist including Traffic Sign Recognition, Matrix LED Headlights, Model Designation on Tailgate in Silver Colour, ParkAssist - Front and Rear with Visual and Audible Warning, Porsche E-Performance Powertrain with Permanent Magnet Synchronous Motor on the Rear Axle, Reversing Camera, Smartphone Compartment with Wireless Charging, Smartphone Integration.