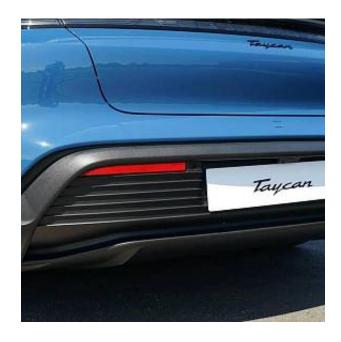

Porsche Taycan Performance Plus Panoramic Sunroof 105kWh 19in Alloy Wheels - Taycan Aero, Brake Calipers - Black, Exterior Mirror Lower Trims Including Mirror Base in Black, Advanced 2-Zone Climate Control, Keyless Drive, Lane Keeping Assist including Traffic Sign Recognition, Matrix LED Headlights, Model Designation on Tailgate in Silver Colour, ParkAssist - Front and Rear with Visual and Audible Warning, Porsche E-Performance Powertrain with Permanent Magnet Synchronous Motor on the Rear Axle, Reversing Camera, Smartphone Compartment with Wireless Charging, Smartphone Integration.