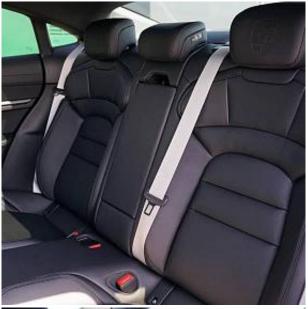

## Unit **№18908**

| Automobile        | Porsche Taycan Performance Plus | Выпуск          | June 2024    |
|-------------------|---------------------------------|-----------------|--------------|
| Miles             | 10 miles                        | Exterior color  | Neptune Blue |
| Fuel type         | Electric                        | Engine size     | 0            |
| BHP               | 429 ph                          | Body type       | Saloon       |
| Transmission      | Automatic                       | Interior color  | Black        |
| Количество дверей | 4                               | Количество мест | 4            |
| Combined MPG      | 0 l/100km                       | Drive type      | 4WD          |
| Price:            | € 145 000                       |                 |              |

Porsche Taycan Performance Plus Panoramic Sunroof 105kWh 19in Alloy Wheels - Taycan Aero, Brake Calipers - Black, Exterior Mirror Lower Trims Including Mirror Base in Black, Advanced 2-Zone Climate Control, Keyless Drive, Lane Keeping Assist including Traffic Sign Recognition, Matrix LED Headlights, Model Designation on Tailgate in Silver Colour, ParkAssist - Front and Rear with Visual and Audible Warning, Porsche E-Performance Powertrain with Permanent Magnet Synchronous Motor on the Rear Axle, Reversing Camera, Smartphone Compartment with Wireless Charging, Smartphone Integration.