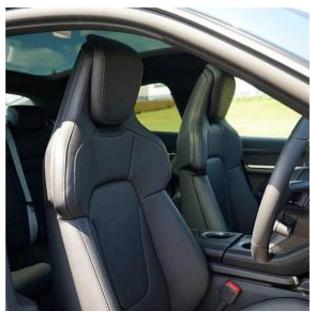

## Unit **№18908**

| Automobile        | Porsche Taycan Performance Plus | Выпуск          | June 2024    |
|-------------------|---------------------------------|-----------------|--------------|
| Miles             | 10 miles                        | Exterior color  | Neptune Blue |
| Fuel type         | Electric                        | Engine size     | 0            |
| BHP               | 429 ph                          | Body type       | Saloon       |
| Transmission      | Automatic                       | Interior color  | Black        |
| Количество дверей | 4                               | Количество мест | 4            |
| Combined MPG      | 0 l/100km                       | Drive type      | 4WD          |
| Price:            | € 145 000                       |                 |              |

Porsche Taycan Performance Plus Panoramic Sunroof 105kWh 19in Alloy Wheels - Taycan Aero, Brake Calipers - Black, Exterior Mirror Lower Trims Including Mirror Base in Black, Advanced 2-Zone Climate Control, Keyless Drive, Lane Keeping Assist including Traffic Sign Recognition, Matrix LED Headlights, Model Designation on Tailgate in Silver Colour, ParkAssist - Front and Rear with Visual and Audible Warning, Porsche E-Performance Powertrain with Permanent Magnet Synchronous Motor on the Rear Axle, Reversing Camera, Smartphone Compartment with Wireless Charging, Smartphone Integration.