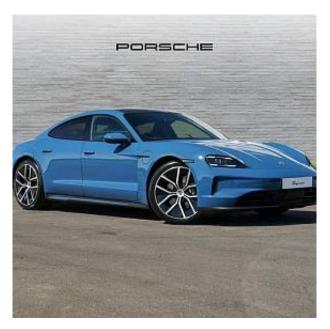

## Unit **№18908**

| Automobile        | Porsche Taycan Performance Plus | Выпуск          | June 2024    |
|-------------------|---------------------------------|-----------------|--------------|
| Miles             | 10 miles                        | Exterior color  | Neptune Blue |
| Fuel type         | Electric                        | Engine size     | 0            |
| BHP               | 429 ph                          | Body type       | Saloon       |
| Transmission      | Automatic                       | Interior color  | Black        |
| Количество дверей | 4                               | Количество мест | 4            |
| Combined MPG      | 0 l/100km                       | Drive type      | 4WD          |
| Price:            | € 145 000                       |                 |              |