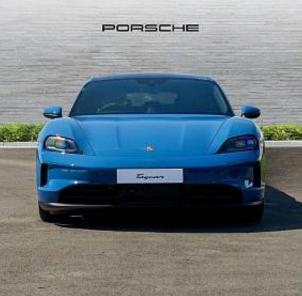

## Unit **№18908**

| Automobile        | Porsche Taycan Performance Plus | Выпуск          | June 2024    |
|-------------------|---------------------------------|-----------------|--------------|
| Miles             | 10 miles                        | Exterior color  | Neptune Blue |
| Fuel type         | Electric                        | Engine size     | 0            |
| BHP               | 429 ph                          | Body type       | Saloon       |
| Transmission      | Automatic                       | Interior color  | Black        |
| Количество дверей | 4                               | Количество мест | 4            |
| Combined MPG      | 0 l/100km                       | Drive type      | 4WD          |
| Price:            | € 145 000                       |                 |              |

Porsche Taycan Performance Plus Panoramic Sunroof 105kWh 19in Alloy Wheels - Taycan Aero, Brake Calipers - Black, Exterior Mirror Lower Trims Including Mirror Base in Black, Advanced 2-Zone Climate Control, Keyless Drive, Lane Keeping Assist including Traffic Sign Recognition, Matrix LED Headlights, Model Designation on Tailgate in Silver Colour, ParkAssist - Front and Rear with Visual and Audible Warning, Porsche E-Performance Powertrain with Permanent Magnet Synchronous Motor on the Rear Axle, Reversing Camera, Smartphone Compartment with Wireless Charging, Smartphone Integration.