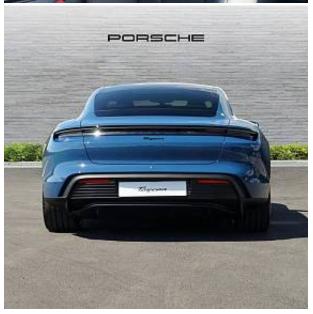

## Unit **№18908**

| Automobile        | Porsche Taycan Performance Plus | Выпуск          | June 2024    |
|-------------------|---------------------------------|-----------------|--------------|
| Miles             | 10 miles                        | Exterior color  | Neptune Blue |
| Fuel type         | Electric                        | Engine size     | 0            |
| BHP               | 429 ph                          | Body type       | Saloon       |
| Transmission      | Automatic                       | Interior color  | Black        |
| Количество дверей | 4                               | Количество мест | 4            |
| Combined MPG      | 0 l/100km                       | Drive type      | 4WD          |
| Price:            | € 145 000                       |                 |              |