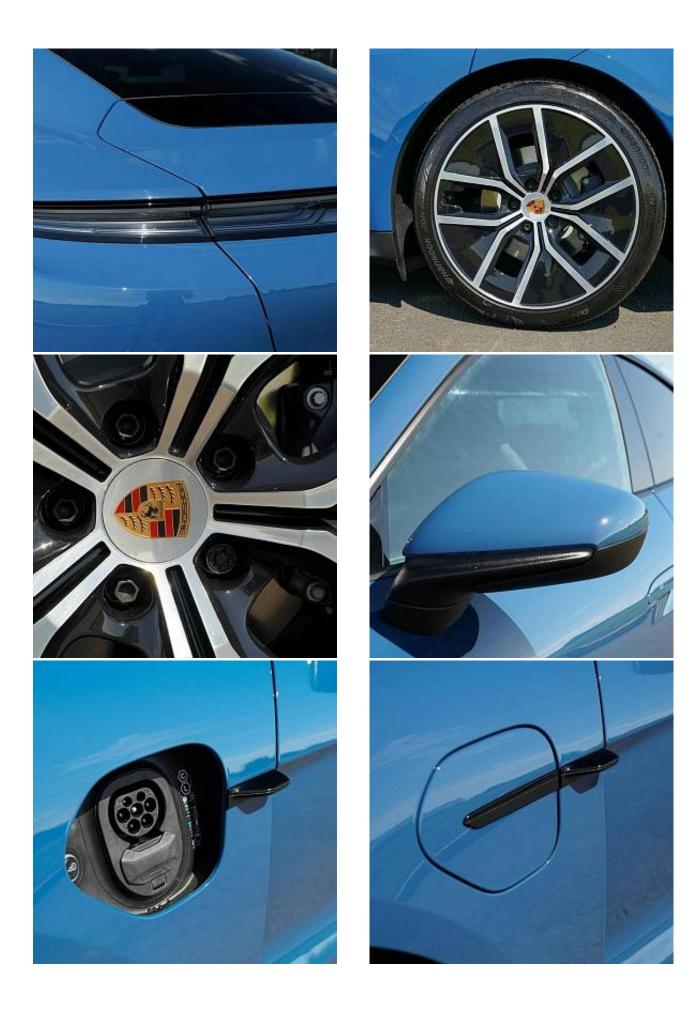

Porsche Taycan Performance Plus Panoramic Sunroof 105kWh 19in Alloy Wheels - Taycan Aero, Brake Calipers - Black, Exterior Mirror Lower Trims Including Mirror Base in Black, Advanced 2-Zone Climate Control, Keyless Drive, Lane Keeping Assist including Traffic Sign Recognition, Matrix LED Headlights, Model Designation on Tailgate in Silver Colour, ParkAssist - Front and Rear with Visual and Audible Warning, Porsche E-Performance Powertrain with Permanent Magnet Synchronous Motor on the Rear Axle, Reversing Camera, Smartphone Compartment with Wireless Charging, Smartphone Integration.