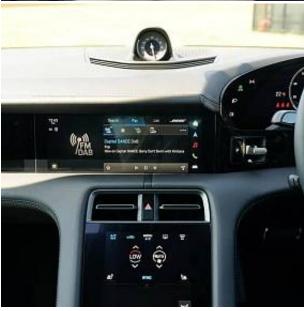

## Unit **№18908**

| Automobile        | Porsche Taycan Performance Plus | Выпуск          | June 2024    |
|-------------------|---------------------------------|-----------------|--------------|
| Miles             | 10 miles                        | Exterior color  | Neptune Blue |
| Fuel type         | Electric                        | Engine size     | 0            |
| BHP               | 429 ph                          | Body type       | Saloon       |
| Transmission      | Automatic                       | Interior color  | Black        |
| Количество дверей | 4                               | Количество мест | 4            |
| Combined MPG      | 0 l/100km                       | Drive type      | 4WD          |
| Price:            | € 145 000                       |                 |              |

Porsche Taycan Performance Plus Panoramic Sunroof 105kWh 19in Alloy Wheels - Taycan Aero, Brake Calipers - Black, Exterior Mirror Lower Trims Including Mirror Base in Black, Advanced 2-Zone Climate Control, Keyless Drive, Lane Keeping Assist including Traffic Sign Recognition, Matrix LED Headlights, Model Designation on Tailgate in Silver Colour, ParkAssist - Front and Rear with Visual and Audible Warning, Porsche E-Performance Powertrain with Permanent Magnet Synchronous Motor on the Rear Axle, Reversing Camera, Smartphone Compartment with Wireless Charging, Smartphone Integration.