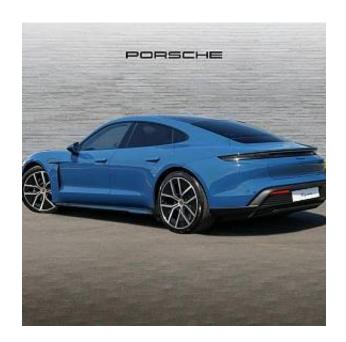

## Unit **№18908**

| Automobile        | Porsche Taycan Performance Plus | Выпуск          | June 2024    |
|-------------------|---------------------------------|-----------------|--------------|
| Miles             | 10 miles                        | Exterior color  | Neptune Blue |
| Fuel type         | Electric                        | Engine size     | 0            |
| BHP               | 429 ph                          | Body type       | Saloon       |
| Transmission      | Automatic                       | Interior color  | Black        |
| Количество дверей | 4                               | Количество мест | 4            |
| Combined MPG      | 0 l/100km                       | Drive type      | 4WD          |
| Price:            | € 145 000                       |                 |              |

Porsche Taycan Performance Plus Panoramic Sunroof 105kWh 19in Alloy Wheels - Taycan Aero, Brake Calipers - Black, Exterior Mirror Lower Trims Including Mirror Base in Black, Advanced 2-Zone Climate Control, Keyless Drive, Lane Keeping Assist including Traffic Sign Recognition, Matrix LED Headlights, Model Designation on Tailgate in Silver Colour, ParkAssist - Front and Rear with Visual and Audible Warning, Porsche E-Performance Powertrain with Permanent Magnet Synchronous Motor on the Rear Axle, Reversing Camera, Smartphone Compartment with Wireless Charging, Smartphone Integration.