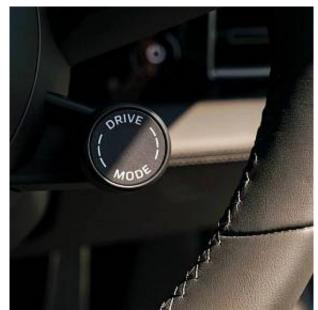

Porsche Taycan Performance Plus Panoramic Sunroof 105kWh 19in Alloy Wheels - Taycan Aero, Brake Calipers - Black, Exterior Mirror Lower Trims Including Mirror Base in Black, Advanced 2-Zone Climate Control, Keyless Drive, Lane Keeping Assist including Traffic Sign Recognition, Matrix LED Headlights, Model Designation on Tailgate in Silver Colour, ParkAssist - Front and Rear with Visual and Audible Warning, Porsche E-Performance Powertrain with Permanent Magnet Synchronous Motor on the Rear Axle, Reversing Camera, Smartphone Compartment with Wireless Charging, Smartphone Integration.