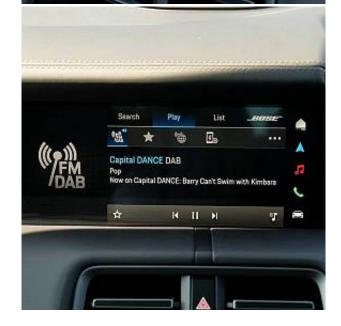

Porsche Taycan Performance Plus Panoramic Sunroof 105kWh 19in Alloy Wheels - Taycan Aero, Brake Calipers - Black, Exterior Mirror Lower Trims Including Mirror Base in Black, Advanced 2-Zone Climate Control, Keyless Drive, Lane Keeping Assist including Traffic Sign Recognition, Matrix LED Headlights, Model Designation on Tailgate in Silver Colour, ParkAssist - Front and Rear with Visual and Audible Warning, Porsche E-Performance Powertrain with Permanent Magnet Synchronous Motor on the Rear Axle, Reversing Camera, Smartphone Compartment with Wireless Charging, Smartphone Integration.