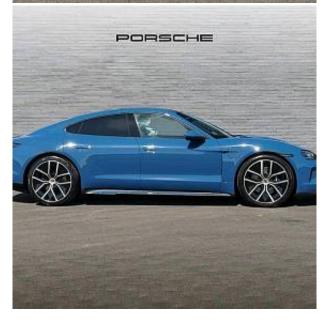

## Unit **№18908**

| Automobile        | Porsche Taycan Performance Plus | Выпуск          | June 2024    |
|-------------------|---------------------------------|-----------------|--------------|
| Miles             | 10 miles                        | Exterior color  | Neptune Blue |
| Fuel type         | Electric                        | Engine size     | 0            |
| BHP               | 429 ph                          | Body type       | Saloon       |
| Transmission      | Automatic                       | Interior color  | Black        |
| Количество дверей | 4                               | Количество мест | 4            |
| Combined MPG      | 0 l/100km                       | Drive type      | 4WD          |
| Price:            | € 145 000                       |                 |              |

Porsche Taycan Performance Plus Panoramic Sunroof 105kWh 19in Alloy Wheels - Taycan Aero, Brake Calipers - Black, Exterior Mirror Lower Trims Including Mirror Base in Black, Advanced 2-Zone Climate Control, Keyless Drive, Lane Keeping Assist including Traffic Sign Recognition, Matrix LED Headlights, Model Designation on Tailgate in Silver Colour, ParkAssist - Front and Rear with Visual and Audible Warning, Porsche E-Performance Powertrain with Permanent Magnet Synchronous Motor on the Rear Axle, Reversing Camera, Smartphone Compartment with Wireless Charging, Smartphone Integration.