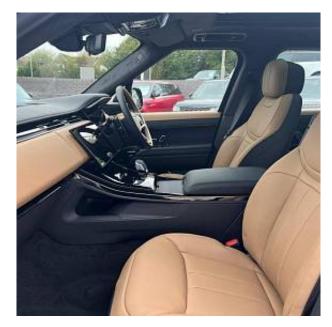

Price: € 141 000

Land Rover Range Rover Sport P400 MHEV Panoramic Sunroof Autobiography 3.0, 22in Alloy Wheels - Style 5127 - Diamond Turned with Satin Dark Grey Contrast, Black Brake Calipers, 3D Surround Camera, Four-Zone Climate Control, Dynamic Air Suspension, Soft Door Close, Advanced Tow Assist, Digital LED Headlights with Signature DRL and Image Projection, Park Assist, 13.1in Touchscreen, Adaptive Cruise Control with Steering Assist, Apple CarPlay, Blind Spot Assist, Interactive Driver Display, Lane Keep Assist, Meridian Sound System, Open Differential with Torque Vectoring by Braking, Wireless Device Charging with Phone Signal Booster, Leather Steering Wheel with Moonlight Bezel.