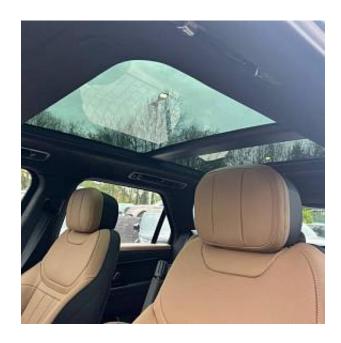

Price: € 141 000

Land Rover Range Rover Sport P400 MHEV Panoramic Sunroof Autobiography 3.0, 22in Alloy Wheels - Style 5127 - Diamond Turned with Satin Dark Grey Contrast, Black Brake Calipers, 3D Surround Camera, Four-Zone Climate Control, Dynamic Air Suspension, Soft Door Close, Advanced Tow Assist, Digital LED Headlights with Signature DRL and Image Projection, Park Assist, 13.1in Touchscreen, Adaptive Cruise Control with Steering Assist, Apple CarPlay, Blind Spot Assist, Interactive Driver Display, Lane Keep Assist, Meridian Sound System, Open Differential with Torque Vectoring by Braking, Wireless Device Charging with Phone Signal Booster, Leather Steering Wheel with Moonlight Bezel.