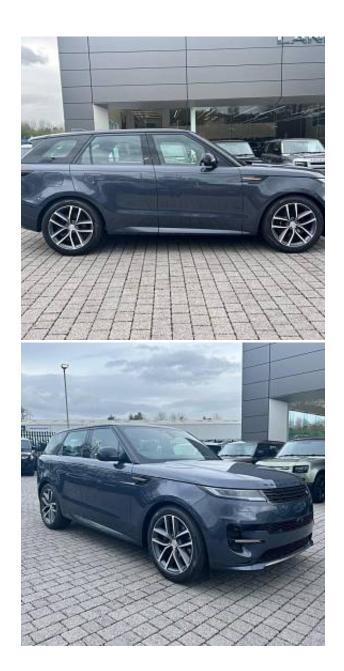

## Unit №18894

AutomobileLand Rover Range Rover P400ВыпускJune 2024

MHEV

Miles 10 miles Exterior color Varesine Blue Metallic

Hybrid (petrol / electric) 3000 I Fuel type Engine size BHP 395 ph SUV Body type Transmission **Automatic** Interior color **Beige** Количество дверей Количество мест 28.9 l/100km 4WD Combined MPG Drive type

Price: € 141 000

Land Rover Range Rover Sport P400 MHEV Panoramic Sunroof Autobiography 3.0, 22in Alloy Wheels - Style 5127 - Diamond Turned with Satin Dark Grey Contrast, Black Brake Calipers, 3D Surround Camera, Four-Zone Climate Control, Dynamic Air Suspension, Soft Door Close, Advanced Tow Assist, Digital LED Headlights with Signature DRL and Image Projection, Park Assist, 13.1in Touchscreen, Adaptive Cruise Control with Steering Assist, Apple CarPlay, Blind Spot Assist, Interactive Driver Display, Lane Keep Assist, Meridian Sound System, Open Differential with Torque Vectoring by Braking, Wireless Device Charging with Phone Signal Booster, Leather Steering Wheel with Moonlight Bezel.