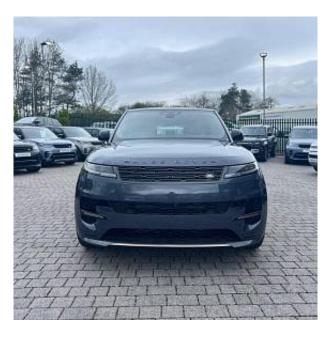

## Unit №18894

AutomobileLand Rover Range Rover P400ВыпускJune 2024

MHEV

Miles 10 miles Exterior color Varesine Blue Metallic

Hybrid (petrol / electric) 3000 I Fuel type Engine size BHP 395 ph SUV Body type Transmission **Automatic** Interior color **Beige** Количество дверей Количество мест 28.9 l/100km 4WD Combined MPG Drive type

Price: € 141 000

Land Rover Range Rover Sport P400 MHEV Panoramic Sunroof Autobiography 3.0, 22in Alloy Wheels - Style 5127 - Diamond Turned with Satin Dark Grey Contrast, Black Brake Calipers, 3D Surround Camera, Four-Zone Climate Control, Dynamic Air Suspension, Soft Door Close, Advanced Tow Assist, Digital LED Headlights with Signature DRL and Image Projection, Park Assist, 13.1in Touchscreen, Adaptive Cruise Control with Steering Assist, Apple CarPlay, Blind Spot Assist, Interactive Driver Display, Lane Keep Assist, Meridian Sound System, Open Differential with Torque Vectoring by Braking, Wireless Device Charging with Phone Signal Booster, Leather Steering Wheel with Moonlight Bezel.