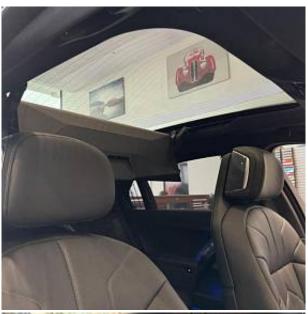

BMW 7 Series M Sport 750e xDrive Panoramic Sunroof 3.0 21in Alloy Wheels - 909M M Aerodynamic, M Sport Brakes with Dark Blue Calipers, M Sport package Pro, Adaptive 2-Axle Air Suspension, Launch Control, Cruise Control with Braking Function, Interior Trim - Carbon Fibre with a Silver Stitching-Piano Black Finish, BMW Theatre Screen, BMW Individual Merino Leather - Black, Bowers and Wilkins Surround Sound System, Wireless Charging Tray, Parking Assistant Plus, DSC - Dynamic Stability Control - Stabilises the Vehicle in Extreme Situations - Controls Traction, Air Conditioning - Automatic with Four Zone Control, Electric Front Seat Adjustment with Memory, Soft Close Doors, Front Armrest with Integrated Control Panel, Standard Charge Cable - 5 Metres