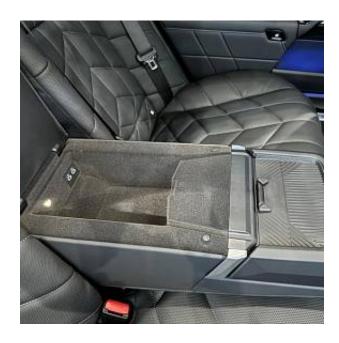

BMW 7 Series M Sport 750e xDrive Panoramic Sunroof 3.0 21in Alloy Wheels - 909M M Aerodynamic, M Sport Brakes with Dark Blue Calipers, M Sport package Pro, Adaptive 2-Axle Air Suspension, Launch Control, Cruise Control with Braking Function, Interior Trim - Carbon Fibre with a Silver Stitching-Piano Black Finish, BMW Theatre Screen, BMW Individual Merino Leather - Black, Bowers and Wilkins Surround Sound System, Wireless Charging Tray, Parking Assistant Plus, DSC - Dynamic Stability Control - Stabilises the Vehicle in Extreme Situations - Controls Traction, Air Conditioning - Automatic with Four Zone Control, Electric Front Seat Adjustment with Memory, Soft Close Doors, Front Armrest with Integrated Control Panel, Standard Charge Cable - 5 Metres