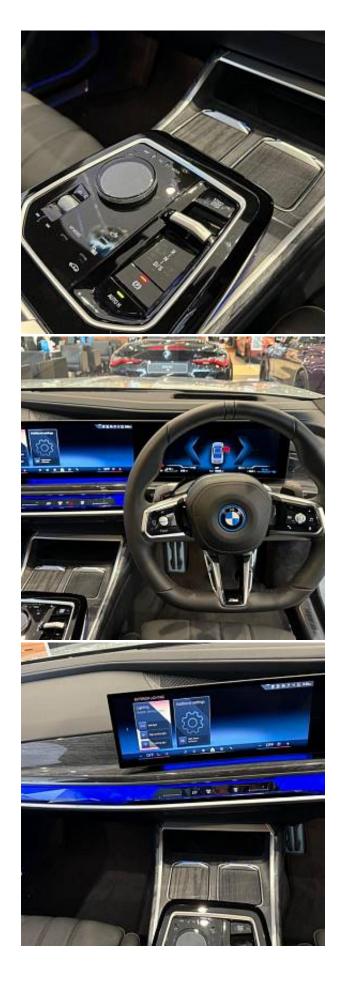

BMW 7 Series M Sport 750e xDrive Panoramic Sunroof 3.0 21in Alloy Wheels - 909M M Aerodynamic, M Sport Brakes with Dark Blue Calipers, M Sport package Pro, Adaptive 2-Axle Air Suspension, Launch Control, Cruise Control with Braking Function, Interior Trim - Carbon Fibre with a Silver Stitching-Piano Black Finish, BMW Theatre Screen, BMW Individual Merino Leather - Black, Bowers and Wilkins Surround Sound System, Wireless Charging Tray, Parking Assistant Plus, DSC - Dynamic Stability Control - Stabilises the Vehicle in Extreme Situations - Controls Traction, Air Conditioning - Automatic with Four Zone Control, Electric Front Seat Adjustment with Memory, Soft Close Doors, Front Armrest with Integrated Control Panel, Standard Charge Cable - 5 Metres