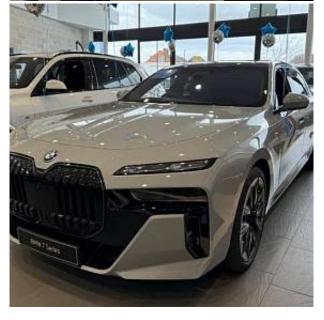

## Unit №18044

BMW 7 Series 750e May 2024 Automobile Выпуск Miles 10 miles Exterior color **Brooklyn Grey metallic** Hybrid (petrol / electric) 3000 I Fuel type Engine size **BHP** 482 ph Saloon Body type Transmission **Automatic** Interior color **Black** Количество дверей Количество мест 5 282.5 l/100km 4WD Combined MPG Drive type

BMW 7 Series M Sport 750e xDrive Panoramic Sunroof 3.0 21in Alloy Wheels - 909M M Aerodynamic, M Sport Brakes with Dark Blue Calipers, M Sport package Pro, Adaptive 2-Axle Air Suspension, Launch Control, Cruise Control with Braking Function, Interior Trim - Carbon Fibre with a Silver Stitching-Piano Black Finish, BMW Theatre Screen, BMW Individual Merino Leather - Black, Bowers and Wilkins Surround Sound System, Wireless Charging Tray, Parking Assistant Plus, DSC - Dynamic Stability Control - Stabilises the Vehicle in Extreme Situations - Controls Traction, Air Conditioning - Automatic with Four Zone Control, Electric Front Seat Adjustment with Memory, Soft Close Doors, Front Armrest with Integrated Control Panel, Standard Charge Cable - 5 Metres