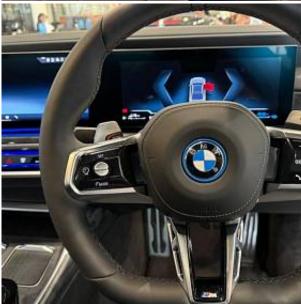

BMW 7 Series M Sport 750e xDrive Panoramic Sunroof 3.0 21in Alloy Wheels - 909M M Aerodynamic, M Sport Brakes with Dark Blue Calipers, M Sport package Pro, Adaptive 2-Axle Air Suspension, Launch Control, Cruise Control with Braking Function, Interior Trim - Carbon Fibre with a Silver Stitching-Piano Black Finish, BMW Theatre Screen, BMW Individual Merino Leather - Black, Bowers and Wilkins Surround Sound System, Wireless Charging Tray, Parking Assistant Plus, DSC - Dynamic Stability Control - Stabilises the Vehicle in Extreme Situations - Controls Traction, Air Conditioning - Automatic with Four Zone Control, Electric Front Seat Adjustment with Memory, Soft Close Doors, Front Armrest with Integrated Control Panel, Standard Charge Cable - 5 Metres