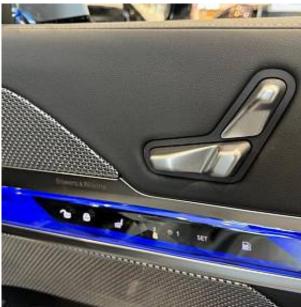

## Unit №18044

BMW 7 Series 750e May 2024 Automobile Выпуск Miles 10 miles Exterior color **Brooklyn Grey metallic** Hybrid (petrol / electric) 3000 I Fuel type Engine size **BHP** 482 ph Saloon Body type Transmission **Automatic** Interior color **Black** Количество дверей Количество мест 5 282.5 l/100km 4WD Combined MPG Drive type

BMW 7 Series M Sport 750e xDrive Panoramic Sunroof 3.0 21in Alloy Wheels - 909M M Aerodynamic, M Sport Brakes with Dark Blue Calipers, M Sport package Pro, Adaptive 2-Axle Air Suspension, Launch Control, Cruise Control with Braking Function, Interior Trim - Carbon Fibre with a Silver Stitching-Piano Black Finish, BMW Theatre Screen, BMW Individual Merino Leather - Black, Bowers and Wilkins Surround Sound System, Wireless Charging Tray, Parking Assistant Plus, DSC - Dynamic Stability Control - Stabilises the Vehicle in Extreme Situations - Controls Traction, Air Conditioning - Automatic with Four Zone Control, Electric Front Seat Adjustment with Memory, Soft Close Doors, Front Armrest with Integrated Control Panel, Standard Charge Cable - 5 Metres