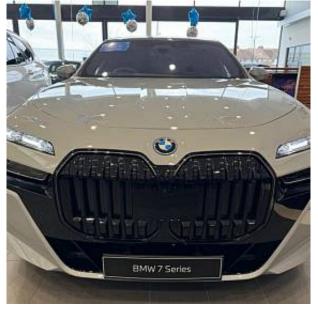

## Unit №18044

BMW 7 Series 750e May 2024 Automobile Выпуск Miles 10 miles Exterior color **Brooklyn Grey metallic** Hybrid (petrol / electric) 3000 I Fuel type Engine size **BHP** 482 ph Saloon Body type Transmission **Automatic** Interior color **Black** Количество дверей Количество мест 5 282.5 l/100km 4WD Combined MPG Drive type

BMW 7 Series M Sport 750e xDrive Panoramic Sunroof 3.0 21in Alloy Wheels - 909M M Aerodynamic, M Sport Brakes with Dark Blue Calipers, M Sport package Pro, Adaptive 2-Axle Air Suspension, Launch Control, Cruise Control with Braking Function, Interior Trim - Carbon Fibre with a Silver Stitching-Piano Black Finish, BMW Theatre Screen, BMW Individual Merino Leather - Black, Bowers and Wilkins Surround Sound System, Wireless Charging Tray, Parking Assistant Plus, DSC - Dynamic Stability Control - Stabilises the Vehicle in Extreme Situations - Controls Traction, Air Conditioning - Automatic with Four Zone Control, Electric Front Seat Adjustment with Memory, Soft Close Doors, Front Armrest with Integrated Control Panel, Standard Charge Cable - 5 Metres