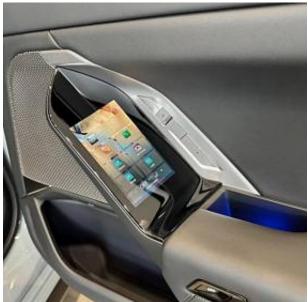

BMW 7 Series M Sport 750e xDrive Panoramic Sunroof 3.0 21in Alloy Wheels - 909M M Aerodynamic, M Sport Brakes with Dark Blue Calipers, M Sport package Pro, Adaptive 2-Axle Air Suspension, Launch Control, Cruise Control with Braking Function, Interior Trim - Carbon Fibre with a Silver Stitching-Piano Black Finish, BMW Theatre Screen, BMW Individual Merino Leather - Black, Bowers and Wilkins Surround Sound System, Wireless Charging Tray, Parking Assistant Plus, DSC - Dynamic Stability Control - Stabilises the Vehicle in Extreme Situations - Controls Traction, Air Conditioning - Automatic with Four Zone Control, Electric Front Seat Adjustment with Memory, Soft Close Doors, Front Armrest with Integrated Control Panel, Standard Charge Cable - 5 Metres