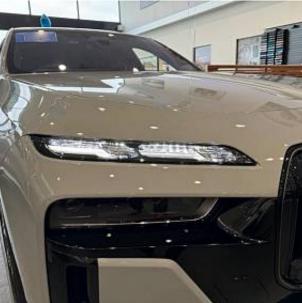

## Unit №18044

BMW 7 Series 750e May 2024 Automobile Выпуск Miles 10 miles Exterior color **Brooklyn Grey metallic** Hybrid (petrol / electric) 3000 I Fuel type Engine size **BHP** 482 ph Saloon Body type Transmission **Automatic** Interior color **Black** Количество дверей Количество мест 5 282.5 l/100km 4WD Combined MPG Drive type

BMW 7 Series M Sport 750e xDrive Panoramic Sunroof 3.0 21in Alloy Wheels - 909M M Aerodynamic, M Sport Brakes with Dark Blue Calipers, M Sport package Pro, Adaptive 2-Axle Air Suspension, Launch Control, Cruise Control with Braking Function, Interior Trim - Carbon Fibre with a Silver Stitching-Piano Black Finish, BMW Theatre Screen, BMW Individual Merino Leather - Black, Bowers and Wilkins Surround Sound System, Wireless Charging Tray, Parking Assistant Plus, DSC - Dynamic Stability Control - Stabilises the Vehicle in Extreme Situations - Controls Traction, Air Conditioning - Automatic with Four Zone Control, Electric Front Seat Adjustment with Memory, Soft Close Doors, Front Armrest with Integrated Control Panel, Standard Charge Cable - 5 Metres