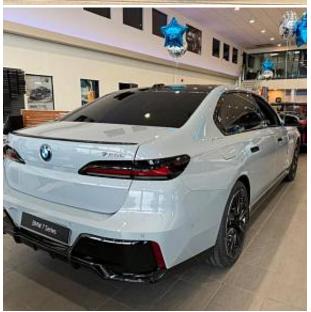

## Unit №18044

BMW 7 Series 750e May 2024 Automobile Выпуск Miles 10 miles Exterior color **Brooklyn Grey metallic** Hybrid (petrol / electric) 3000 I Fuel type Engine size **BHP** 482 ph Saloon Body type Transmission **Automatic** Interior color **Black** Количество дверей Количество мест 5 282.5 l/100km 4WD Combined MPG Drive type

BMW 7 Series M Sport 750e xDrive Panoramic Sunroof 3.0 21in Alloy Wheels - 909M M Aerodynamic, M Sport Brakes with Dark Blue Calipers, M Sport package Pro, Adaptive 2-Axle Air Suspension, Launch Control, Cruise Control with Braking Function, Interior Trim - Carbon Fibre with a Silver Stitching-Piano Black Finish, BMW Theatre Screen, BMW Individual Merino Leather - Black, Bowers and Wilkins Surround Sound System, Wireless Charging Tray, Parking Assistant Plus, DSC - Dynamic Stability Control - Stabilises the Vehicle in Extreme Situations - Controls Traction, Air Conditioning - Automatic with Four Zone Control, Electric Front Seat Adjustment with Memory, Soft Close Doors, Front Armrest with Integrated Control Panel, Standard Charge Cable - 5 Metres