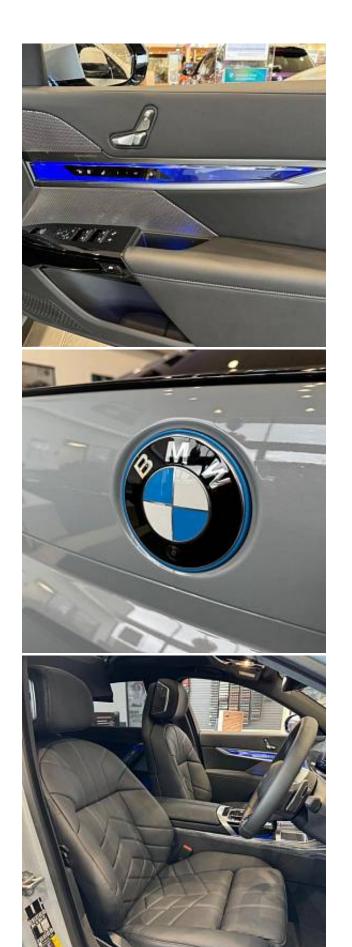

BMW 7 Series M Sport 750e xDrive Panoramic Sunroof 3.0 21in Alloy Wheels - 909M M Aerodynamic, M Sport Brakes with Dark Blue Calipers, M Sport package Pro, Adaptive 2-Axle Air Suspension, Launch Control, Cruise Control with Braking Function, Interior Trim - Carbon Fibre with a Silver Stitching-Piano Black Finish, BMW Theatre Screen, BMW Individual Merino Leather - Black, Bowers and Wilkins Surround Sound System, Wireless Charging Tray, Parking Assistant Plus, DSC - Dynamic Stability Control - Stabilises the Vehicle in Extreme Situations - Controls Traction, Air Conditioning - Automatic with Four Zone Control, Electric Front Seat Adjustment with Memory, Soft Close Doors, Front Armrest with Integrated Control Panel, Standard Charge Cable - 5 Metres