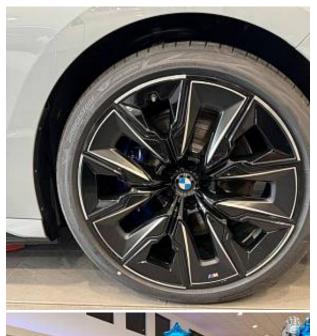

BMW 7 Series M Sport 750e xDrive Panoramic Sunroof 3.0 21in Alloy Wheels - 909M M Aerodynamic, M Sport Brakes with Dark Blue Calipers, M Sport package Pro, Adaptive 2-Axle Air Suspension, Launch Control, Cruise Control with Braking Function, Interior Trim - Carbon Fibre with a Silver Stitching-Piano Black Finish, BMW Theatre Screen, BMW Individual Merino Leather - Black, Bowers and Wilkins Surround Sound System, Wireless Charging Tray, Parking Assistant Plus, DSC - Dynamic Stability Control - Stabilises the Vehicle in Extreme Situations - Controls Traction, Air Conditioning - Automatic with Four Zone Control, Electric Front Seat Adjustment with Memory, Soft Close Doors, Front Armrest with Integrated Control Panel, Standard Charge Cable - 5 Metres