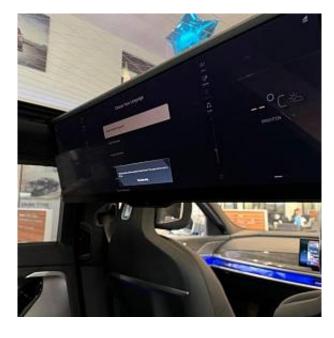

BMW 7 Series M Sport 750e xDrive Panoramic Sunroof 3.0 21in Alloy Wheels - 909M M Aerodynamic, M Sport Brakes with Dark Blue Calipers, M Sport package Pro, Adaptive 2-Axle Air Suspension, Launch Control, Cruise Control with Braking Function, Interior Trim - Carbon Fibre with a Silver Stitching-Piano Black Finish, BMW Theatre Screen, BMW Individual Merino Leather - Black, Bowers and Wilkins Surround Sound System, Wireless Charging Tray, Parking Assistant Plus, DSC - Dynamic Stability Control - Stabilises the Vehicle in Extreme Situations - Controls Traction, Air Conditioning - Automatic with Four Zone Control, Electric Front Seat Adjustment with Memory, Soft Close Doors, Front Armrest with Integrated Control Panel, Standard Charge Cable - 5 Metres