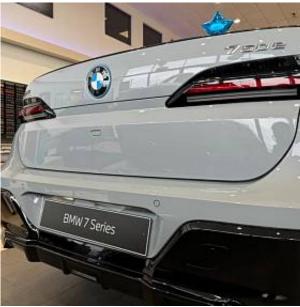

## Unit №18044

BMW 7 Series 750e May 2024 Automobile Выпуск Miles 10 miles Exterior color **Brooklyn Grey metallic** Hybrid (petrol / electric) 3000 I Fuel type Engine size **BHP** 482 ph Saloon Body type Transmission **Automatic** Interior color **Black** Количество дверей Количество мест 5 282.5 l/100km 4WD Combined MPG Drive type

BMW 7 Series M Sport 750e xDrive Panoramic Sunroof 3.0 21in Alloy Wheels - 909M M Aerodynamic, M Sport Brakes with Dark Blue Calipers, M Sport package Pro, Adaptive 2-Axle Air Suspension, Launch Control, Cruise Control with Braking Function, Interior Trim - Carbon Fibre with a Silver Stitching-Piano Black Finish, BMW Theatre Screen, BMW Individual Merino Leather - Black, Bowers and Wilkins Surround Sound System, Wireless Charging Tray, Parking Assistant Plus, DSC - Dynamic Stability Control - Stabilises the Vehicle in Extreme Situations - Controls Traction, Air Conditioning - Automatic with Four Zone Control, Electric Front Seat Adjustment with Memory, Soft Close Doors, Front Armrest with Integrated Control Panel, Standard Charge Cable - 5 Metres