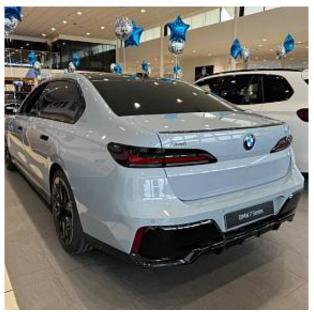

## Unit №18044

BMW 7 Series 750e May 2024 Automobile Выпуск Miles 10 miles Exterior color **Brooklyn Grey metallic** Hybrid (petrol / electric) 3000 I Fuel type Engine size **BHP** 482 ph Saloon Body type Transmission **Automatic** Interior color **Black** Количество дверей Количество мест 5 282.5 l/100km 4WD Combined MPG Drive type

BMW 7 Series M Sport 750e xDrive Panoramic Sunroof 3.0 21in Alloy Wheels - 909M M Aerodynamic, M Sport Brakes with Dark Blue Calipers, M Sport package Pro, Adaptive 2-Axle Air Suspension, Launch Control, Cruise Control with Braking Function, Interior Trim - Carbon Fibre with a Silver Stitching-Piano Black Finish, BMW Theatre Screen, BMW Individual Merino Leather - Black, Bowers and Wilkins Surround Sound System, Wireless Charging Tray, Parking Assistant Plus, DSC - Dynamic Stability Control - Stabilises the Vehicle in Extreme Situations - Controls Traction, Air Conditioning - Automatic with Four Zone Control, Electric Front Seat Adjustment with Memory, Soft Close Doors, Front Armrest with Integrated Control Panel, Standard Charge Cable - 5 Metres