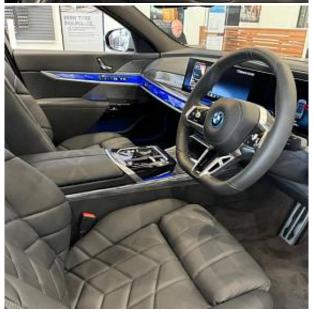

BMW 7 Series M Sport 750e xDrive Panoramic Sunroof 3.0 21in Alloy Wheels - 909M M Aerodynamic, M Sport Brakes with Dark Blue Calipers, M Sport package Pro, Adaptive 2-Axle Air Suspension, Launch Control, Cruise Control with Braking Function, Interior Trim - Carbon Fibre with a Silver Stitching-Piano Black Finish, BMW Theatre Screen, BMW Individual Merino Leather - Black, Bowers and Wilkins Surround Sound System, Wireless Charging Tray, Parking Assistant Plus, DSC - Dynamic Stability Control - Stabilises the Vehicle in Extreme Situations - Controls Traction, Air Conditioning - Automatic with Four Zone Control, Electric Front Seat Adjustment with Memory, Soft Close Doors, Front Armrest with Integrated Control Panel, Standard Charge Cable - 5 Metres