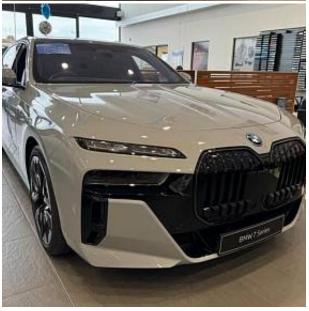

## Unit №18044

BMW 7 Series 750e May 2024 Automobile Выпуск Miles 10 miles Exterior color **Brooklyn Grey metallic** Hybrid (petrol / electric) 3000 I Fuel type Engine size **BHP** 482 ph Saloon Body type Transmission **Automatic** Interior color **Black** Количество дверей Количество мест 5 282.5 l/100km 4WD Combined MPG Drive type

BMW 7 Series M Sport 750e xDrive Panoramic Sunroof 3.0 21in Alloy Wheels - 909M M Aerodynamic, M Sport Brakes with Dark Blue Calipers, M Sport package Pro, Adaptive 2-Axle Air Suspension, Launch Control, Cruise Control with Braking Function, Interior Trim - Carbon Fibre with a Silver Stitching-Piano Black Finish, BMW Theatre Screen, BMW Individual Merino Leather - Black, Bowers and Wilkins Surround Sound System, Wireless Charging Tray, Parking Assistant Plus, DSC - Dynamic Stability Control - Stabilises the Vehicle in Extreme Situations - Controls Traction, Air Conditioning - Automatic with Four Zone Control, Electric Front Seat Adjustment with Memory, Soft Close Doors, Front Armrest with Integrated Control Panel, Standard Charge Cable - 5 Metres