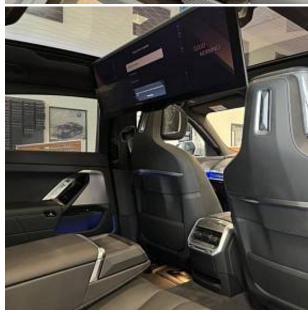

BMW 7 Series M Sport 750e xDrive Panoramic Sunroof 3.0 21in Alloy Wheels - 909M M Aerodynamic, M Sport Brakes with Dark Blue Calipers, M Sport package Pro, Adaptive 2-Axle Air Suspension, Launch Control, Cruise Control with Braking Function, Interior Trim - Carbon Fibre with a Silver Stitching-Piano Black Finish, BMW Theatre Screen, BMW Individual Merino Leather - Black, Bowers and Wilkins Surround Sound System, Wireless Charging Tray, Parking Assistant Plus, DSC - Dynamic Stability Control - Stabilises the Vehicle in Extreme Situations - Controls Traction, Air Conditioning - Automatic with Four Zone Control, Electric Front Seat Adjustment with Memory, Soft Close Doors, Front Armrest with Integrated Control Panel, Standard Charge Cable - 5 Metres