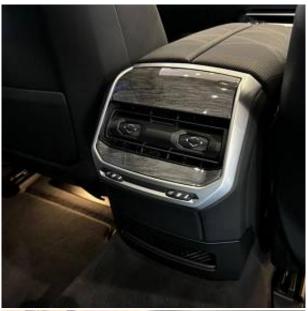

BMW 7 Series M Sport 750e xDrive Panoramic Sunroof 3.0 21in Alloy Wheels - 909M M Aerodynamic, M Sport Brakes with Dark Blue Calipers, M Sport package Pro, Adaptive 2-Axle Air Suspension, Launch Control, Cruise Control with Braking Function, Interior Trim - Carbon Fibre with a Silver Stitching-Piano Black Finish, BMW Theatre Screen, BMW Individual Merino Leather - Black, Bowers and Wilkins Surround Sound System, Wireless Charging Tray, Parking Assistant Plus, DSC - Dynamic Stability Control - Stabilises the Vehicle in Extreme Situations - Controls Traction, Air Conditioning - Automatic with Four Zone Control, Electric Front Seat Adjustment with Memory, Soft Close Doors, Front Armrest with Integrated Control Panel, Standard Charge Cable - 5 Metres