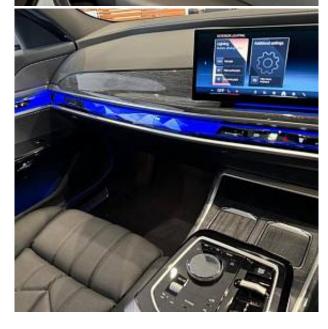

BMW 7 Series M Sport 750e xDrive Panoramic Sunroof 3.0 21in Alloy Wheels - 909M M Aerodynamic, M Sport Brakes with Dark Blue Calipers, M Sport package Pro, Adaptive 2-Axle Air Suspension, Launch Control, Cruise Control with Braking Function, Interior Trim - Carbon Fibre with a Silver Stitching-Piano Black Finish, BMW Theatre Screen, BMW Individual Merino Leather - Black, Bowers and Wilkins Surround Sound System, Wireless Charging Tray, Parking Assistant Plus, DSC - Dynamic Stability Control - Stabilises the Vehicle in Extreme Situations - Controls Traction, Air Conditioning - Automatic with Four Zone Control, Electric Front Seat Adjustment with Memory, Soft Close Doors, Front Armrest with Integrated Control Panel, Standard Charge Cable - 5 Metres