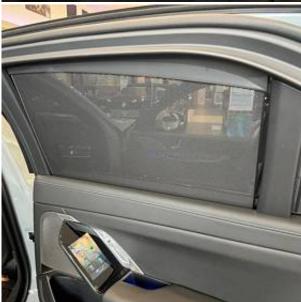

BMW 7 Series M Sport 750e xDrive Panoramic Sunroof 3.0 21in Alloy Wheels - 909M M Aerodynamic, M Sport Brakes with Dark Blue Calipers, M Sport package Pro, Adaptive 2-Axle Air Suspension, Launch Control, Cruise Control with Braking Function, Interior Trim - Carbon Fibre with a Silver Stitching-Piano Black Finish, BMW Theatre Screen, BMW Individual Merino Leather - Black, Bowers and Wilkins Surround Sound System, Wireless Charging Tray, Parking Assistant Plus, DSC - Dynamic Stability Control - Stabilises the Vehicle in Extreme Situations - Controls Traction, Air Conditioning - Automatic with Four Zone Control, Electric Front Seat Adjustment with Memory, Soft Close Doors, Front Armrest with Integrated Control Panel, Standard Charge Cable - 5 Metres