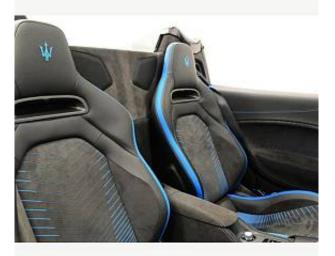

Maserati MC20 Cielo 3.0, 20-inch alloy wheels, Twin turbocharger, Blue Brake Callipers, Dark Exhaust Tips & Nero Alcantara Interior Package with Contrast Blue Stitching, Stitched Trident & Interior Carbon Pack. Over and above key extras further adding its desirability include the Suspension Lifter, E-LSD Transmission, Sonus Faber Sound System, Heated Front Seats & Electric Steering Column. Signature features included as standard with the MC20 Cielo; Butterfly vertical opengin doors, Carbon ceramic brakes, Carbon fibre/alcantara flat bottom sport steering wheel with engine start button, Reversing camera, Digital drive mode selector (GT, WET, SPORT and CORSA), Aluminium passenger foot rest, Digital rear view mirror, 10.25" HD touch screen central display with Maserati Inteligent Assistant and satelite navigation, Active cruise control, Apple car play and Android auto, Bluetooth, Connectivity Services (Europe), Front and rear parking sensors with graphical display on central digital cluster, SIRI/Google assistant, Wireless charger, Battery charger and maintainer, Launch control, DAB digital audio broadcast, Full LED vertical headlights including LED day time running lights, Dual zone automatic climate control, Lightweight sport pedals in stainless steel and aluminium footrest, Keyless entry and keyless go function with easy entry system.