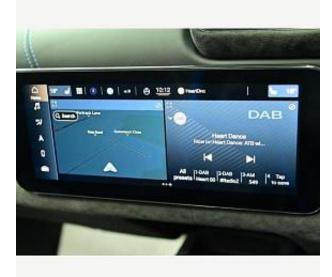

Maserati MC20 Cielo 3.0, 20-inch alloy wheels, Twin turbocharger, Blue Brake Callipers, Dark Exhaust Tips & Nero Alcantara Interior Package with Contrast Blue Stitching, Stitched Trident & Interior Carbon Pack. Over and above key extras further adding its desirability include the Suspension Lifter, E-LSD Transmission, Sonus Faber Sound System, Heated Front Seats & Electric Steering Column. Signature features included as standard with the MC20 Cielo; Butterfly vertical opengin doors, Carbon ceramic brakes, Carbon fibre/alcantara flat bottom sport steering wheel with engine start button, Reversing camera, Digital drive mode selector (GT, WET, SPORT and CORSA), Aluminium passenger foot rest, Digital rear view mirror, 10.25" HD touch screen central display with Maserati Inteligent Assistant and satelite navigation, Active cruise control, Apple car play and Android auto, Bluetooth, Connectivity Services (Europe), Front and rear parking sensors with graphical display on central digital cluster, SIRI/Google assistant, Wireless charger, Battery charger and maintainer, Launch control, DAB digital audio broadcast, Full LED vertical headlights including LED day time running lights, Dual zone automatic climate control, Lightweight sport pedals in stainless steel and aluminium footrest, Keyless entry and keyless go function with easy entry system.