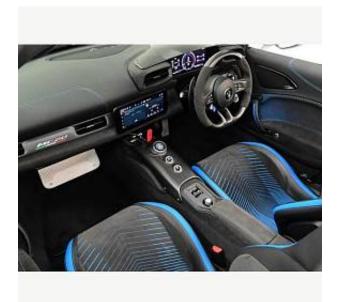

Maserati MC20 Cielo 3.0, 20-inch alloy wheels, Twin turbocharger, Blue Brake Callipers, Dark Exhaust Tips & Nero Alcantara Interior Package with Contrast Blue Stitching, Stitched Trident & Interior Carbon Pack. Over and above key extras further adding its desirability include the Suspension Lifter, E-LSD Transmission, Sonus Faber Sound System, Heated Front Seats & Electric Steering Column. Signature features included as standard with the MC20 Cielo; Butterfly vertical opengin doors, Carbon ceramic brakes, Carbon fibre/alcantara flat bottom sport steering wheel with engine start button, Reversing camera, Digital drive mode selector (GT, WET, SPORT and CORSA), Aluminium passenger foot rest, Digital rear view mirror, 10.25" HD touch screen central display with Maserati Inteligent Assistant and satelite navigation, Active cruise control, Apple car play and Android auto, Bluetooth, Connectivity Services (Europe), Front and rear parking sensors with graphical display on central digital cluster, SIRI/Google assistant, Wireless charger, Battery charger and maintainer, Launch control, DAB digital audio broadcast, Full LED vertical headlights including LED day time running lights, Dual zone automatic climate control, Lightweight sport pedals in stainless steel and aluminium footrest, Keyless entry and keyless go function with easy entry system.