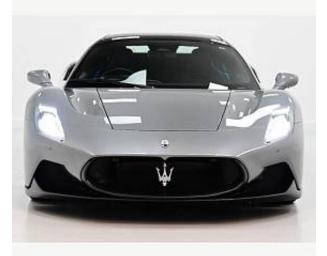

## Unit **№18021**

| Automobile        | Maserati MC20 Cielo | Выпуск          | September 2023  |
|-------------------|---------------------|-----------------|-----------------|
| Miles             | 319 miles           | Exterior color  | Grey            |
| Fuel type         | Petrol              | Engine size     | 3000 I          |
| BHP               | 621 ph              | Body type       | Cabrio-roadster |
| Transmission      | Automatic           | Interior color  | Black/Blue      |
| Количество дверей | 2                   | Количество мест | 2               |
| Combined MPG      | 24.1 l/100km        | Drive type      | 2WD             |
| Price:            | € 310 500           |                 |                 |