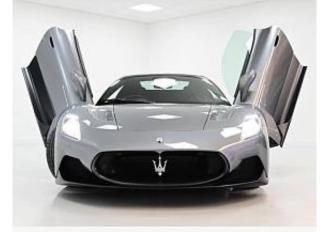

Maserati MC20 Cielo 3.0, 20-inch alloy wheels, Twin turbocharger, Blue Brake Callipers, Dark Exhaust Tips & Nero Alcantara Interior Package with Contrast Blue Stitching, Stitched Trident & Interior Carbon Pack. Over and above key extras further adding its desirability include the Suspension Lifter, E-LSD Transmission, Sonus Faber Sound System, Heated Front Seats & Electric Steering Column. Signature features included as standard with the MC20 Cielo; Butterfly vertical opengin doors, Carbon ceramic brakes, Carbon fibre/alcantara flat bottom sport steering wheel with engine start button, Reversing camera, Digital drive mode selector (GT, WET, SPORT and CORSA), Aluminium passenger foot rest, Digital rear view mirror, 10.25" HD touch screen central display with Maserati Inteligent Assistant and satelite navigation, Active cruise control, Apple car play and Android auto, Bluetooth, Connectivity Services (Europe), Front and rear parking sensors with graphical display on central digital cluster, SIRI/Google assistant, Wireless charger, Battery charger and maintainer, Launch control, DAB digital audio broadcast, Full LED vertical headlights including LED day time running lights, Dual zone automatic climate control, Lightweight sport pedals in stainless steel and aluminium footrest, Keyless entry and keyless go function with easy entry system.