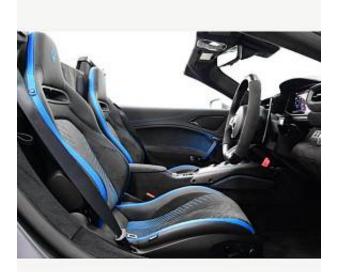

Maserati MC20 Cielo 3.0, 20-inch alloy wheels, Twin turbocharger, Blue Brake Callipers, Dark Exhaust Tips & Nero Alcantara Interior Package with Contrast Blue Stitching, Stitched Trident & Interior Carbon Pack. Over and above key extras further adding its desirability include the Suspension Lifter, E-LSD Transmission, Sonus Faber Sound System, Heated Front Seats & Electric Steering Column. Signature features included as standard with the MC20 Cielo; Butterfly vertical opengin doors, Carbon ceramic brakes, Carbon fibre/alcantara flat bottom sport steering wheel with engine start button, Reversing camera, Digital drive mode selector (GT, WET, SPORT and CORSA), Aluminium passenger foot rest, Digital rear view mirror, 10.25" HD touch screen central display with Maserati Inteligent Assistant and satelite navigation, Active cruise control, Apple car play and Android auto, Bluetooth, Connectivity Services (Europe), Front and rear parking sensors with graphical display on central digital cluster, SIRI/Google assistant, Wireless charger, Battery charger and maintainer, Launch control, DAB digital audio broadcast, Full LED vertical headlights including LED day time running lights, Dual zone automatic climate control, Lightweight sport pedals in stainless steel and aluminium footrest, Keyless entry and keyless go function with easy entry system.