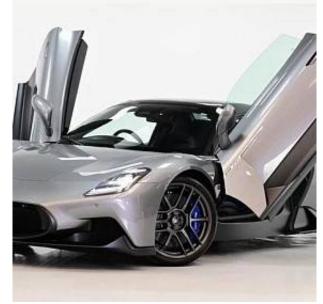

Maserati MC20 Cielo 3.0, 20-inch alloy wheels, Twin turbocharger, Blue Brake Callipers, Dark Exhaust Tips & Nero Alcantara Interior Package with Contrast Blue Stitching, Stitched Trident & Interior Carbon Pack. Over and above key extras further adding its desirability include the Suspension Lifter, E-LSD Transmission, Sonus Faber Sound System, Heated Front Seats & Electric Steering Column. Signature features included as standard with the MC20 Cielo; Butterfly vertical opengin doors, Carbon ceramic brakes, Carbon fibre/alcantara flat bottom sport steering wheel with engine start button, Reversing camera, Digital drive mode selector (GT, WET, SPORT and CORSA), Aluminium passenger foot rest, Digital rear view mirror, 10.25" HD touch screen central display with Maserati Inteligent Assistant and satelite navigation, Active cruise control, Apple car play and Android auto, Bluetooth, Connectivity Services (Europe), Front and rear parking sensors with graphical display on central digital cluster, SIRI/Google assistant, Wireless charger, Battery charger and maintainer, Launch control, DAB digital audio broadcast, Full LED vertical headlights including LED day time running lights, Dual zone automatic climate control, Lightweight sport pedals in stainless steel and aluminium footrest, Keyless entry and keyless go function with easy entry system.