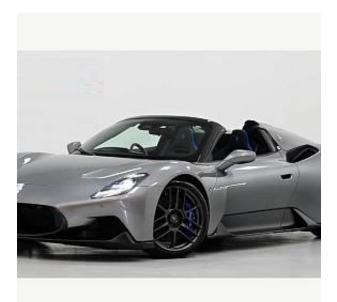

## Unit **№18021**

| Automobile        | Maserati MC20 Cielo | Выпуск          | September 2023  |
|-------------------|---------------------|-----------------|-----------------|
| Miles             | 319 miles           | Exterior color  | Grey            |
| Fuel type         | Petrol              | Engine size     | 3000 I          |
| BHP               | 621 ph              | Body type       | Cabrio-roadster |
| Transmission      | Automatic           | Interior color  | Black/Blue      |
| Количество дверей | 2                   | Количество мест | 2               |
| Combined MPG      | 24.1 l/100km        | Drive type      | 2WD             |
| Price:            | € 310 500           |                 |                 |

Maserati MC20 Cielo 3.0, 20-inch alloy wheels, Twin turbocharger, Blue Brake Callipers, Dark Exhaust Tips & Nero Alcantara Interior Package with Contrast Blue Stitching, Stitched Trident & Interior Carbon Pack. Over and above key extras further adding its desirability include the Suspension Lifter, E-LSD Transmission, Sonus Faber Sound System, Heated Front Seats & Electric Steering Column. Signature features included as standard with the MC20 Cielo; Butterfly vertical opengin doors, Carbon ceramic brakes, Carbon fibre/alcantara flat bottom sport steering wheel with engine start button, Reversing camera, Digital drive mode selector (GT, WET, SPORT and CORSA), Aluminium passenger foot rest, Digital rear view mirror, 10.25" HD touch screen central display with Maserati Inteligent Assistant and satelite navigation, Active cruise control, Apple car play and Android auto, Bluetooth, Connectivity Services (Europe), Front and rear parking sensors with graphical display on central digital cluster, SIRI/Google assistant, Wireless charger, Battery charger and maintainer, Launch control, DAB digital audio broadcast, Full LED vertical headlights including LED day time running lights, Dual zone automatic climate control, Lightweight sport pedals in stainless steel and aluminium footrest, Keyless entry and keyless go function with easy entry system.