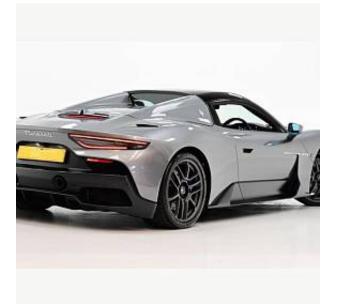

## Unit **№18021**

| Automobile        | Maserati MC20 Cielo | Выпуск          | September 2023  |
|-------------------|---------------------|-----------------|-----------------|
| Miles             | 319 miles           | Exterior color  | Grey            |
| Fuel type         | Petrol              | Engine size     | 3000 I          |
| BHP               | 621 ph              | Body type       | Cabrio-roadster |
| Transmission      | Automatic           | Interior color  | Black/Blue      |
| Количество дверей | 2                   | Количество мест | 2               |
| Combined MPG      | 24.1 l/100km        | Drive type      | 2WD             |
| Price:            | € 310 500           |                 |                 |

Maserati MC20 Cielo 3.0, 20-inch alloy wheels, Twin turbocharger, Blue Brake Callipers, Dark Exhaust Tips & Nero Alcantara Interior Package with Contrast Blue Stitching, Stitched Trident & Interior Carbon Pack. Over and above key extras further adding its desirability include the Suspension Lifter, E-LSD Transmission, Sonus Faber Sound System, Heated Front Seats & Electric Steering Column. Signature features included as standard with the MC20 Cielo; Butterfly vertical opengin doors, Carbon ceramic brakes, Carbon fibre/alcantara flat bottom sport steering wheel with engine start button, Reversing camera, Digital drive mode selector (GT, WET, SPORT and CORSA), Aluminium passenger foot rest, Digital rear view mirror, 10.25" HD touch screen central display with Maserati Inteligent Assistant and satelite navigation, Active cruise control, Apple car play and Android auto, Bluetooth, Connectivity Services (Europe), Front and rear parking sensors with graphical display on central digital cluster, SIRI/Google assistant, Wireless charger, Battery charger and maintainer, Launch control, DAB digital audio broadcast, Full LED vertical headlights including LED day time running lights, Dual zone automatic climate control, Lightweight sport pedals in stainless steel and aluminium footrest, Keyless entry and keyless go function with easy entry system.