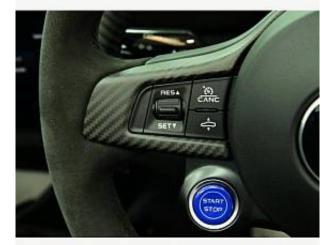

Maserati MC20 Cielo 3.0, 20-inch alloy wheels, Twin turbocharger, Blue Brake Callipers, Dark Exhaust Tips & Nero Alcantara Interior Package with Contrast Blue Stitching, Stitched Trident & Interior Carbon Pack. Over and above key extras further adding its desirability include the Suspension Lifter, E-LSD Transmission, Sonus Faber Sound System, Heated Front Seats & Electric Steering Column. Signature features included as standard with the MC20 Cielo; Butterfly vertical opengin doors, Carbon ceramic brakes, Carbon fibre/alcantara flat bottom sport steering wheel with engine start button, Reversing camera, Digital drive mode selector (GT, WET, SPORT and CORSA), Aluminium passenger foot rest, Digital rear view mirror, 10.25" HD touch screen central display with Maserati Inteligent Assistant and satelite navigation, Active cruise control, Apple car play and Android auto, Bluetooth, Connectivity Services (Europe), Front and rear parking sensors with graphical display on central digital cluster, SIRI/Google assistant, Wireless charger, Battery charger and maintainer, Launch control, DAB digital audio broadcast, Full LED vertical headlights including LED day time running lights, Dual zone automatic climate control, Lightweight sport pedals in stainless steel and aluminium footrest, Keyless entry and keyless go function with easy entry system.