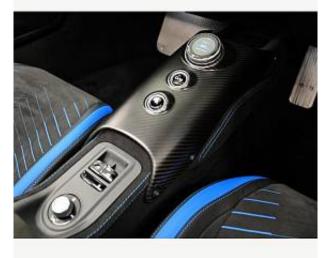

Maserati MC20 Cielo 3.0, 20-inch alloy wheels, Twin turbocharger, Blue Brake Callipers, Dark Exhaust Tips & Nero Alcantara Interior Package with Contrast Blue Stitching, Stitched Trident & Interior Carbon Pack. Over and above key extras further adding its desirability include the Suspension Lifter, E-LSD Transmission, Sonus Faber Sound System, Heated Front Seats & Electric Steering Column. Signature features included as standard with the MC20 Cielo; Butterfly vertical opengin doors, Carbon ceramic brakes, Carbon fibre/alcantara flat bottom sport steering wheel with engine start button, Reversing camera, Digital drive mode selector (GT, WET, SPORT and CORSA), Aluminium passenger foot rest, Digital rear view mirror, 10.25" HD touch screen central display with Maserati Inteligent Assistant and satelite navigation, Active cruise control, Apple car play and Android auto, Bluetooth, Connectivity Services (Europe), Front and rear parking sensors with graphical display on central digital cluster, SIRI/Google assistant, Wireless charger, Battery charger and maintainer, Launch control, DAB digital audio broadcast, Full LED vertical headlights including LED day time running lights, Dual zone automatic climate control, Lightweight sport pedals in stainless steel and aluminium footrest, Keyless entry and keyless go function with easy entry system.