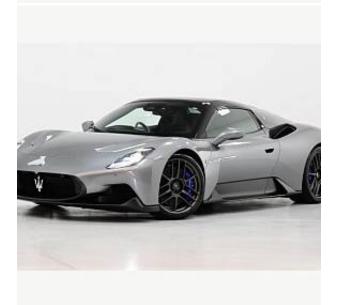

## Unit **№18021**

| Automobile        | Maserati MC20 Cielo | Выпуск          | September 2023  |
|-------------------|---------------------|-----------------|-----------------|
| Miles             | 319 miles           | Exterior color  | Grey            |
| Fuel type         | Petrol              | Engine size     | 3000 I          |
| BHP               | 621 ph              | Body type       | Cabrio-roadster |
| Transmission      | Automatic           | Interior color  | Black/Blue      |
| Количество дверей | 2                   | Количество мест | 2               |
| Combined MPG      | 24.1 l/100km        | Drive type      | 2WD             |
| Price:            | € 310 500           |                 |                 |

Maserati MC20 Cielo 3.0, 20-inch alloy wheels, Twin turbocharger, Blue Brake Callipers, Dark Exhaust Tips & Nero Alcantara Interior Package with Contrast Blue Stitching, Stitched Trident & Interior Carbon Pack. Over and above key extras further adding its desirability include the Suspension Lifter, E-LSD Transmission, Sonus Faber Sound System, Heated Front Seats & Electric Steering Column. Signature features included as standard with the MC20 Cielo; Butterfly vertical opengin doors, Carbon ceramic brakes, Carbon fibre/alcantara flat bottom sport steering wheel with engine start button, Reversing camera, Digital drive mode selector (GT, WET, SPORT and CORSA), Aluminium passenger foot rest, Digital rear view mirror, 10.25" HD touch screen central display with Maserati Inteligent Assistant and satelite navigation, Active cruise control, Apple car play and Android auto, Bluetooth, Connectivity Services (Europe), Front and rear parking sensors with graphical display on central digital cluster, SIRI/Google assistant, Wireless charger, Battery charger and maintainer, Launch control, DAB digital audio broadcast, Full LED vertical headlights including LED day time running lights, Dual zone automatic climate control, Lightweight sport pedals in stainless steel and aluminium footrest, Keyless entry and keyless go function with easy entry system.