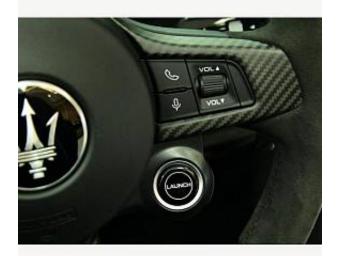

Maserati MC20 Cielo 3.0, 20-inch alloy wheels, Twin turbocharger, Blue Brake Callipers, Dark Exhaust Tips & Nero Alcantara Interior Package with Contrast Blue Stitching, Stitched Trident & Interior Carbon Pack. Over and above key extras further adding its desirability include the Suspension Lifter, E-LSD Transmission, Sonus Faber Sound System, Heated Front Seats & Electric Steering Column. Signature features included as standard with the MC20 Cielo; Butterfly vertical opengin doors, Carbon ceramic brakes, Carbon fibre/alcantara flat bottom sport steering wheel with engine start button, Reversing camera, Digital drive mode selector (GT, WET, SPORT and CORSA), Aluminium passenger foot rest, Digital rear view mirror, 10.25" HD touch screen central display with Maserati Inteligent Assistant and satelite navigation, Active cruise control, Apple car play and Android auto, Bluetooth, Connectivity Services (Europe), Front and rear parking sensors with graphical display on central digital cluster, SIRI/Google assistant, Wireless charger, Battery charger and maintainer, Launch control, DAB digital audio broadcast, Full LED vertical headlights including LED day time running lights, Dual zone automatic climate control, Lightweight sport pedals in stainless steel and aluminium footrest, Keyless entry and keyless go function with easy entry system.