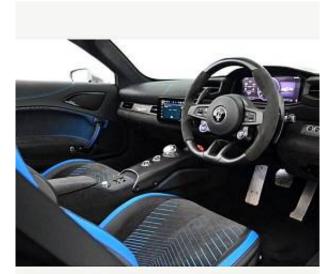

Maserati MC20 Cielo 3.0, 20-inch alloy wheels, Twin turbocharger, Blue Brake Callipers, Dark Exhaust Tips & Nero Alcantara Interior Package with Contrast Blue Stitching, Stitched Trident & Interior Carbon Pack. Over and above key extras further adding its desirability include the Suspension Lifter, E-LSD Transmission, Sonus Faber Sound System, Heated Front Seats & Electric Steering Column. Signature features included as standard with the MC20 Cielo; Butterfly vertical opengin doors, Carbon ceramic brakes, Carbon fibre/alcantara flat bottom sport steering wheel with engine start button, Reversing camera, Digital drive mode selector (GT, WET, SPORT and CORSA), Aluminium passenger foot rest, Digital rear view mirror, 10.25" HD touch screen central display with Maserati Inteligent Assistant and satelite navigation, Active cruise control, Apple car play and Android auto, Bluetooth, Connectivity Services (Europe), Front and rear parking sensors with graphical display on central digital cluster, SIRI/Google assistant, Wireless charger, Battery charger and maintainer, Launch control, DAB digital audio broadcast, Full LED vertical headlights including LED day time running lights, Dual zone automatic climate control, Lightweight sport pedals in stainless steel and aluminium footrest, Keyless entry and keyless go function with easy entry system.