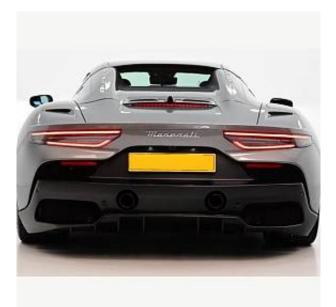

## Unit **№18021**

| Automobile        | Maserati MC20 Cielo | Выпуск          | September 2023  |
|-------------------|---------------------|-----------------|-----------------|
| Miles             | 319 miles           | Exterior color  | Grey            |
| Fuel type         | Petrol              | Engine size     | 3000 I          |
| BHP               | 621 ph              | Body type       | Cabrio-roadster |
| Transmission      | Automatic           | Interior color  | Black/Blue      |
| Количество дверей | 2                   | Количество мест | 2               |
| Combined MPG      | 24.1 l/100km        | Drive type      | 2WD             |
| Price:            | € 310 500           |                 |                 |

Maserati MC20 Cielo 3.0, 20-inch alloy wheels, Twin turbocharger, Blue Brake Callipers, Dark Exhaust Tips & Nero Alcantara Interior Package with Contrast Blue Stitching, Stitched Trident & Interior Carbon Pack. Over and above key extras further adding its desirability include the Suspension Lifter, E-LSD Transmission, Sonus Faber Sound System, Heated Front Seats & Electric Steering Column. Signature features included as standard with the MC20 Cielo; Butterfly vertical opengin doors, Carbon ceramic brakes, Carbon fibre/alcantara flat bottom sport steering wheel with engine start button, Reversing camera, Digital drive mode selector (GT, WET, SPORT and CORSA), Aluminium passenger foot rest, Digital rear view mirror, 10.25" HD touch screen central display with Maserati Inteligent Assistant and satelite navigation, Active cruise control, Apple car play and Android auto, Bluetooth, Connectivity Services (Europe), Front and rear parking sensors with graphical display on central digital cluster, SIRI/Google assistant, Wireless charger, Battery charger and maintainer, Launch control, DAB digital audio broadcast, Full LED vertical headlights including LED day time running lights, Dual zone automatic climate control, Lightweight sport pedals in stainless steel and aluminium footrest, Keyless entry and keyless go function with easy entry system.