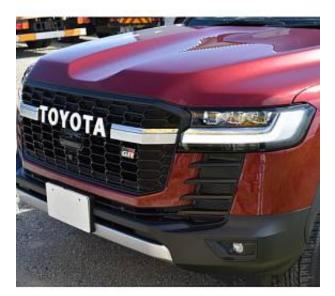

## Unit **№17980**

| Automobile        | Toyota Land Cruiser | Выпуск          | May 2023 |
|-------------------|---------------------|-----------------|----------|
| Miles             | 4 km                | Exterior color  | Red      |
| Fuel type         | Petrol              | Engine size     | 3500 I   |
| BHP               | 415 ph              | Body type       | SUV      |
| Transmission      | Automatic           | Interior color  | Red      |
| Количество дверей | 5                   | Количество мест | 7        |
| Combined MPG      | 12.7 l/100km        | Drive type      | 4WD      |
| Price:            | € 126 000           |                 |          |

Toyota Land Cruiser GR Sport 3.5 Sunroof, 18 inch Alloy Wheels, JBL Sound System, Twin turbocharging, Cold Weather Specification Car, Driver Seat Airbag /Passenger Seat Airbag /Side Airbag, USB Input Terminal, Anti-theft Device, Bluetooth Connection, Apple CarPlay/Android Auto, Navigation /SD Navigation, Music Player Connectable, Leather Seats, Power Seats, Seat Heater, Seat Air Conditioner, Electric Retractable Third Seat, Electric Rear Gate, Roof Rail, Back Camera, All-around Camera, Keyless, Smart Key, Collision Mitigation System with Automatic Braking.