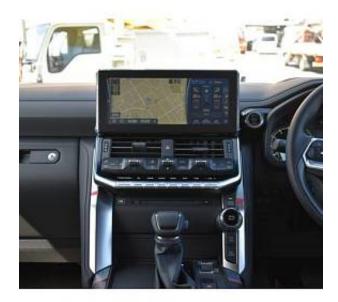

Toyota Land Cruiser GR Sport 3.5 Sunroof, 18 inch Alloy Wheels, JBL Sound System, Twin turbocharging, Cold Weather Specification Car, Driver Seat Airbag /Passenger Seat Airbag /Side Airbag, USB Input Terminal, Anti-theft Device, Bluetooth Connection, Apple CarPlay/Android Auto, Navigation /SD Navigation, Music Player Connectable, Leather Seats, Power Seats, Seat Heater, Seat Air Conditioner, Electric Retractable Third Seat, Electric Rear Gate, Roof Rail, Back Camera, All-around Camera, Keyless, Smart Key, Collision Mitigation System with Automatic Braking.