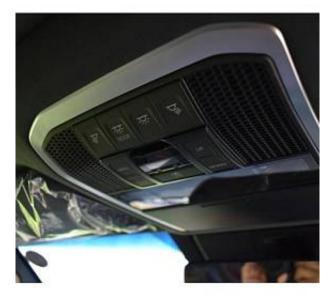

Toyota Land Cruiser GR Sport 3.5 Sunroof, 18 inch Alloy Wheels, JBL Sound System, Twin turbocharging, Cold Weather Specification Car, Driver Seat Airbag /Passenger Seat Airbag /Side Airbag, USB Input Terminal, Anti-theft Device, Bluetooth Connection, Apple CarPlay/Android Auto, Navigation /SD Navigation, Music Player Connectable, Leather Seats, Power Seats, Seat Heater, Seat Air Conditioner, Electric Retractable Third Seat, Electric Rear Gate, Roof Rail, Back Camera, All-around Camera, Keyless, Smart Key, Collision Mitigation System with Automatic Braking.