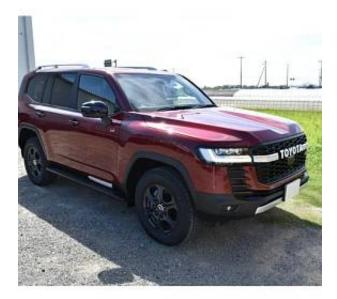

## Unit **№17980**

| Automobile        | Toyota Land Cruiser | Выпуск          | May 2023 |
|-------------------|---------------------|-----------------|----------|
| Miles             | 4 km                | Exterior color  | Red      |
| Fuel type         | Petrol              | Engine size     | 3500 I   |
| BHP               | 415 ph              | Body type       | SUV      |
| Transmission      | Automatic           | Interior color  | Red      |
| Количество дверей | 5                   | Количество мест | 7        |
| Combined MPG      | 12.7 l/100km        | Drive type      | 4WD      |
| Price:            | € 126 000           |                 |          |

Toyota Land Cruiser GR Sport 3.5 Sunroof, 18 inch Alloy Wheels, JBL Sound System, Twin turbocharging, Cold Weather Specification Car, Driver Seat Airbag /Passenger Seat Airbag /Side Airbag, USB Input Terminal, Anti-theft Device, Bluetooth Connection, Apple CarPlay/Android Auto, Navigation /SD Navigation, Music Player Connectable, Leather Seats, Power Seats, Seat Heater, Seat Air Conditioner, Electric Retractable Third Seat, Electric Rear Gate, Roof Rail, Back Camera, All-around Camera, Keyless, Smart Key, Collision Mitigation System with Automatic Braking.