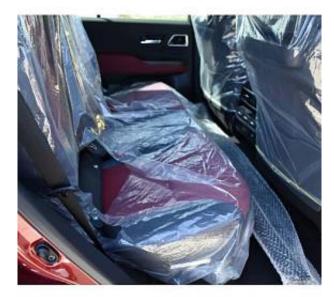

Toyota Land Cruiser GR Sport 3.5 Sunroof, 18 inch Alloy Wheels, JBL Sound System, Twin turbocharging, Cold Weather Specification Car, Driver Seat Airbag /Passenger Seat Airbag /Side Airbag, USB Input Terminal, Anti-theft Device, Bluetooth Connection, Apple CarPlay/Android Auto, Navigation /SD Navigation, Music Player Connectable, Leather Seats, Power Seats, Seat Heater, Seat Air Conditioner, Electric Retractable Third Seat, Electric Rear Gate, Roof Rail, Back Camera, All-around Camera, Keyless, Smart Key, Collision Mitigation System with Automatic Braking.