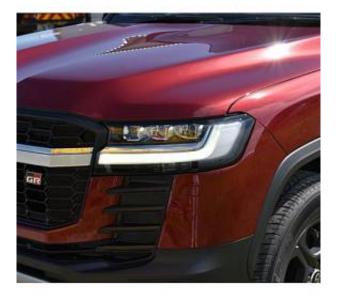

## Unit **№17980**

| Automobile        | Toyota Land Cruiser | Выпуск          | May 2023 |
|-------------------|---------------------|-----------------|----------|
| Miles             | 4 km                | Exterior color  | Red      |
| Fuel type         | Petrol              | Engine size     | 3500 I   |
| BHP               | 415 ph              | Body type       | SUV      |
| Transmission      | Automatic           | Interior color  | Red      |
| Количество дверей | 5                   | Количество мест | 7        |
| Combined MPG      | 12.7 l/100km        | Drive type      | 4WD      |
| Price:            | € 126 000           |                 |          |

Toyota Land Cruiser GR Sport 3.5 Sunroof, 18 inch Alloy Wheels, JBL Sound System, Twin turbocharging, Cold Weather Specification Car, Driver Seat Airbag /Passenger Seat Airbag /Side Airbag, USB Input Terminal, Anti-theft Device, Bluetooth Connection, Apple CarPlay/Android Auto, Navigation /SD Navigation, Music Player Connectable, Leather Seats, Power Seats, Seat Heater, Seat Air Conditioner, Electric Retractable Third Seat, Electric Rear Gate, Roof Rail, Back Camera, All-around Camera, Keyless, Smart Key, Collision Mitigation System with Automatic Braking.