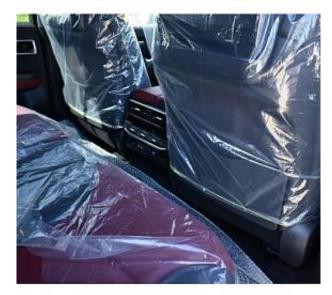

Toyota Land Cruiser GR Sport 3.5 Sunroof, 18 inch Alloy Wheels, JBL Sound System, Twin turbocharging, Cold Weather Specification Car, Driver Seat Airbag /Passenger Seat Airbag /Side Airbag, USB Input Terminal, Anti-theft Device, Bluetooth Connection, Apple CarPlay/Android Auto, Navigation /SD Navigation, Music Player Connectable, Leather Seats, Power Seats, Seat Heater, Seat Air Conditioner, Electric Retractable Third Seat, Electric Rear Gate, Roof Rail, Back Camera, All-around Camera, Keyless, Smart Key, Collision Mitigation System with Automatic Braking.