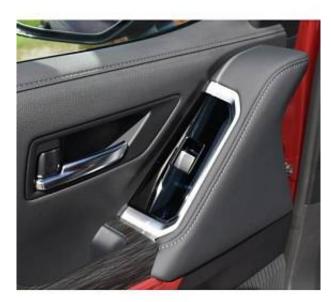

Toyota Land Cruiser GR Sport 3.5 Sunroof, 18 inch Alloy Wheels, JBL Sound System, Twin turbocharging, Cold Weather Specification Car, Driver Seat Airbag /Passenger Seat Airbag /Side Airbag, USB Input Terminal, Anti-theft Device, Bluetooth Connection, Apple CarPlay/Android Auto, Navigation /SD Navigation, Music Player Connectable, Leather Seats, Power Seats, Seat Heater, Seat Air Conditioner, Electric Retractable Third Seat, Electric Rear Gate, Roof Rail, Back Camera, All-around Camera, Keyless, Smart Key, Collision Mitigation System with Automatic Braking.