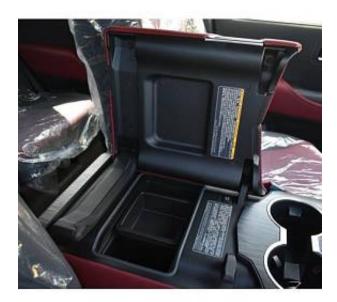

Toyota Land Cruiser GR Sport 3.5 Sunroof, 18 inch Alloy Wheels, JBL Sound System, Twin turbocharging, Cold Weather Specification Car, Driver Seat Airbag /Passenger Seat Airbag /Side Airbag, USB Input Terminal, Anti-theft Device, Bluetooth Connection, Apple CarPlay/Android Auto, Navigation /SD Navigation, Music Player Connectable, Leather Seats, Power Seats, Seat Heater, Seat Air Conditioner, Electric Retractable Third Seat, Electric Rear Gate, Roof Rail, Back Camera, All-around Camera, Keyless, Smart Key, Collision Mitigation System with Automatic Braking.