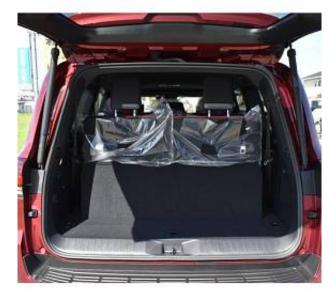

## Unit **№17980**

| Automobile        | Toyota Land Cruiser | Выпуск          | May 2023 |
|-------------------|---------------------|-----------------|----------|
| Miles             | 4 km                | Exterior color  | Red      |
| Fuel type         | Petrol              | Engine size     | 3500 I   |
| BHP               | 415 ph              | Body type       | SUV      |
| Transmission      | Automatic           | Interior color  | Red      |
| Количество дверей | 5                   | Количество мест | 7        |
| Combined MPG      | 12.7 l/100km        | Drive type      | 4WD      |
| Price:            | € 126 000           |                 |          |

Toyota Land Cruiser GR Sport 3.5 Sunroof, 18 inch Alloy Wheels, JBL Sound System, Twin turbocharging, Cold Weather Specification Car, Driver Seat Airbag /Passenger Seat Airbag /Side Airbag, USB Input Terminal, Anti-theft Device, Bluetooth Connection, Apple CarPlay/Android Auto, Navigation /SD Navigation, Music Player Connectable, Leather Seats, Power Seats, Seat Heater, Seat Air Conditioner, Electric Retractable Third Seat, Electric Rear Gate, Roof Rail, Back Camera, All-around Camera, Keyless, Smart Key, Collision Mitigation System with Automatic Braking.