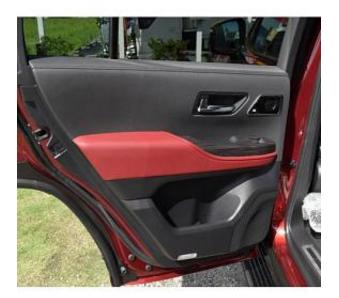

Toyota Land Cruiser GR Sport 3.5 Sunroof, 18 inch Alloy Wheels, JBL Sound System, Twin turbocharging, Cold Weather Specification Car, Driver Seat Airbag /Passenger Seat Airbag /Side Airbag, USB Input Terminal, Anti-theft Device, Bluetooth Connection, Apple CarPlay/Android Auto, Navigation /SD Navigation, Music Player Connectable, Leather Seats, Power Seats, Seat Heater, Seat Air Conditioner, Electric Retractable Third Seat, Electric Rear Gate, Roof Rail, Back Camera, All-around Camera, Keyless, Smart Key, Collision Mitigation System with Automatic Braking.