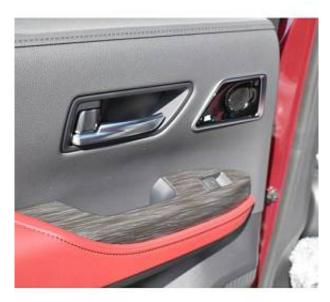

Toyota Land Cruiser GR Sport 3.5 Sunroof, 18 inch Alloy Wheels, JBL Sound System, Twin turbocharging, Cold Weather Specification Car, Driver Seat Airbag /Passenger Seat Airbag /Side Airbag, USB Input Terminal, Anti-theft Device, Bluetooth Connection, Apple CarPlay/Android Auto, Navigation /SD Navigation, Music Player Connectable, Leather Seats, Power Seats, Seat Heater, Seat Air Conditioner, Electric Retractable Third Seat, Electric Rear Gate, Roof Rail, Back Camera, All-around Camera, Keyless, Smart Key, Collision Mitigation System with Automatic Braking.