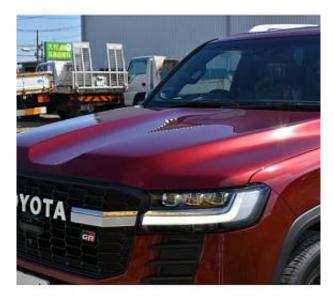

## Unit **№17980**

| Automobile        | Toyota Land Cruiser | Выпуск          | May 2023 |
|-------------------|---------------------|-----------------|----------|
| Miles             | 4 km                | Exterior color  | Red      |
| Fuel type         | Petrol              | Engine size     | 3500 I   |
| BHP               | 415 ph              | Body type       | SUV      |
| Transmission      | Automatic           | Interior color  | Red      |
| Количество дверей | 5                   | Количество мест | 7        |
| Combined MPG      | 12.7 l/100km        | Drive type      | 4WD      |
| Price:            | € 126 000           |                 |          |

Toyota Land Cruiser GR Sport 3.5 Sunroof, 18 inch Alloy Wheels, JBL Sound System, Twin turbocharging, Cold Weather Specification Car, Driver Seat Airbag /Passenger Seat Airbag /Side Airbag, USB Input Terminal, Anti-theft Device, Bluetooth Connection, Apple CarPlay/Android Auto, Navigation /SD Navigation, Music Player Connectable, Leather Seats, Power Seats, Seat Heater, Seat Air Conditioner, Electric Retractable Third Seat, Electric Rear Gate, Roof Rail, Back Camera, All-around Camera, Keyless, Smart Key, Collision Mitigation System with Automatic Braking.