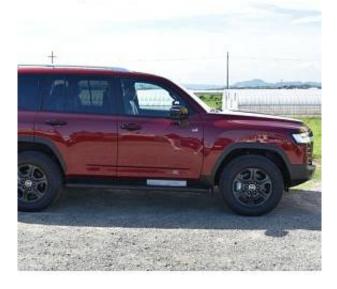

## Unit **№17980**

| Automobile        | Toyota Land Cruiser | Выпуск          | May 2023 |
|-------------------|---------------------|-----------------|----------|
| Miles             | 4 km                | Exterior color  | Red      |
| Fuel type         | Petrol              | Engine size     | 3500 I   |
| BHP               | 415 ph              | Body type       | SUV      |
| Transmission      | Automatic           | Interior color  | Red      |
| Количество дверей | 5                   | Количество мест | 7        |
| Combined MPG      | 12.7 l/100km        | Drive type      | 4WD      |
| Price:            | € 126 000           |                 |          |

Toyota Land Cruiser GR Sport 3.5 Sunroof, 18 inch Alloy Wheels, JBL Sound System, Twin turbocharging, Cold Weather Specification Car, Driver Seat Airbag /Passenger Seat Airbag /Side Airbag, USB Input Terminal, Anti-theft Device, Bluetooth Connection, Apple CarPlay/Android Auto, Navigation /SD Navigation, Music Player Connectable, Leather Seats, Power Seats, Seat Heater, Seat Air Conditioner, Electric Retractable Third Seat, Electric Rear Gate, Roof Rail, Back Camera, All-around Camera, Keyless, Smart Key, Collision Mitigation System with Automatic Braking.