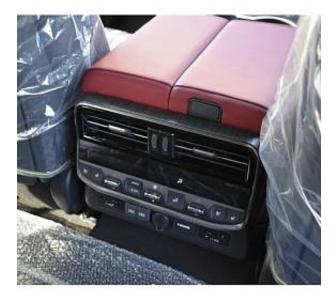

Toyota Land Cruiser GR Sport 3.5 Sunroof, 18 inch Alloy Wheels, JBL Sound System, Twin turbocharging, Cold Weather Specification Car, Driver Seat Airbag /Passenger Seat Airbag /Side Airbag, USB Input Terminal, Anti-theft Device, Bluetooth Connection, Apple CarPlay/Android Auto, Navigation /SD Navigation, Music Player Connectable, Leather Seats, Power Seats, Seat Heater, Seat Air Conditioner, Electric Retractable Third Seat, Electric Rear Gate, Roof Rail, Back Camera, All-around Camera, Keyless, Smart Key, Collision Mitigation System with Automatic Braking.