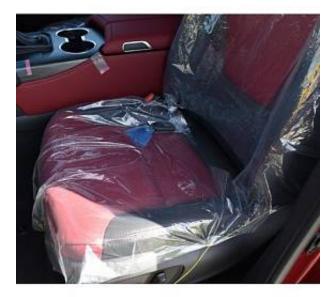

Toyota Land Cruiser GR Sport 3.5 Sunroof, 18 inch Alloy Wheels, JBL Sound System, Twin turbocharging, Cold Weather Specification Car, Driver Seat Airbag /Passenger Seat Airbag /Side Airbag, USB Input Terminal, Anti-theft Device, Bluetooth Connection, Apple CarPlay/Android Auto, Navigation /SD Navigation, Music Player Connectable, Leather Seats, Power Seats, Seat Heater, Seat Air Conditioner, Electric Retractable Third Seat, Electric Rear Gate, Roof Rail, Back Camera, All-around Camera, Keyless, Smart Key, Collision Mitigation System with Automatic Braking.