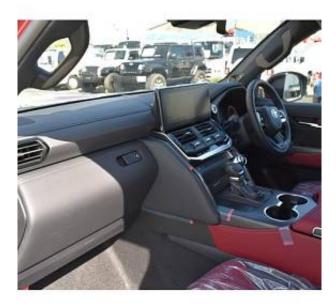

Toyota Land Cruiser GR Sport 3.5 Sunroof, 18 inch Alloy Wheels, JBL Sound System, Twin turbocharging, Cold Weather Specification Car, Driver Seat Airbag /Passenger Seat Airbag /Side Airbag, USB Input Terminal, Anti-theft Device, Bluetooth Connection, Apple CarPlay/Android Auto, Navigation /SD Navigation, Music Player Connectable, Leather Seats, Power Seats, Seat Heater, Seat Air Conditioner, Electric Retractable Third Seat, Electric Rear Gate, Roof Rail, Back Camera, All-around Camera, Keyless, Smart Key, Collision Mitigation System with Automatic Braking.