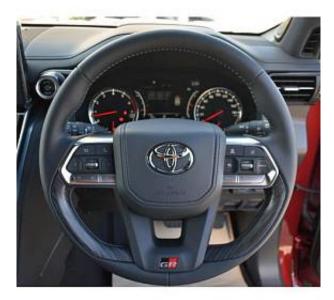

Toyota Land Cruiser GR Sport 3.5 Sunroof, 18 inch Alloy Wheels, JBL Sound System, Twin turbocharging, Cold Weather Specification Car, Driver Seat Airbag /Passenger Seat Airbag /Side Airbag, USB Input Terminal, Anti-theft Device, Bluetooth Connection, Apple CarPlay/Android Auto, Navigation /SD Navigation, Music Player Connectable, Leather Seats, Power Seats, Seat Heater, Seat Air Conditioner, Electric Retractable Third Seat, Electric Rear Gate, Roof Rail, Back Camera, All-around Camera, Keyless, Smart Key, Collision Mitigation System with Automatic Braking.