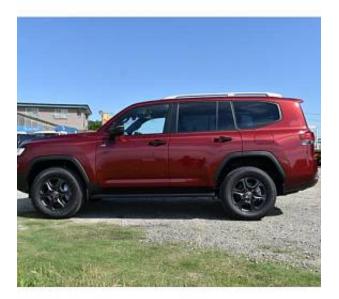

## Unit **№17980**

| Automobile        | Toyota Land Cruiser | Выпуск          | May 2023 |
|-------------------|---------------------|-----------------|----------|
| Miles             | 4 km                | Exterior color  | Red      |
| Fuel type         | Petrol              | Engine size     | 3500 I   |
| BHP               | 415 ph              | Body type       | SUV      |
| Transmission      | Automatic           | Interior color  | Red      |
| Количество дверей | 5                   | Количество мест | 7        |
| Combined MPG      | 12.7 l/100km        | Drive type      | 4WD      |
| Price:            | € 126 000           |                 |          |

Toyota Land Cruiser GR Sport 3.5 Sunroof, 18 inch Alloy Wheels, JBL Sound System, Twin turbocharging, Cold Weather Specification Car, Driver Seat Airbag /Passenger Seat Airbag /Side Airbag, USB Input Terminal, Anti-theft Device, Bluetooth Connection, Apple CarPlay/Android Auto, Navigation /SD Navigation, Music Player Connectable, Leather Seats, Power Seats, Seat Heater, Seat Air Conditioner, Electric Retractable Third Seat, Electric Rear Gate, Roof Rail, Back Camera, All-around Camera, Keyless, Smart Key, Collision Mitigation System with Automatic Braking.