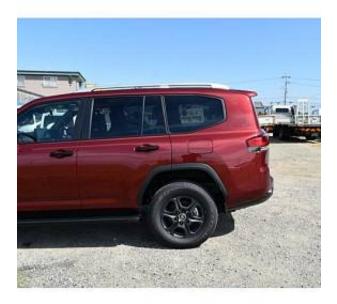

## Unit **№17980**

| Automobile        | Toyota Land Cruiser | Выпуск          | May 2023 |
|-------------------|---------------------|-----------------|----------|
| Miles             | 4 km                | Exterior color  | Red      |
| Fuel type         | Petrol              | Engine size     | 3500 I   |
| BHP               | 415 ph              | Body type       | SUV      |
| Transmission      | Automatic           | Interior color  | Red      |
| Количество дверей | 5                   | Количество мест | 7        |
| Combined MPG      | 12.7 l/100km        | Drive type      | 4WD      |
| Price:            | € 126 000           |                 |          |

Toyota Land Cruiser GR Sport 3.5 Sunroof, 18 inch Alloy Wheels, JBL Sound System, Twin turbocharging, Cold Weather Specification Car, Driver Seat Airbag /Passenger Seat Airbag /Side Airbag, USB Input Terminal, Anti-theft Device, Bluetooth Connection, Apple CarPlay/Android Auto, Navigation /SD Navigation, Music Player Connectable, Leather Seats, Power Seats, Seat Heater, Seat Air Conditioner, Electric Retractable Third Seat, Electric Rear Gate, Roof Rail, Back Camera, All-around Camera, Keyless, Smart Key, Collision Mitigation System with Automatic Braking.