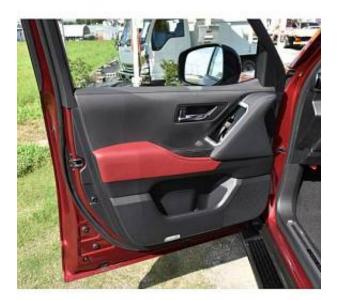

Toyota Land Cruiser GR Sport 3.5 Sunroof, 18 inch Alloy Wheels, JBL Sound System, Twin turbocharging, Cold Weather Specification Car, Driver Seat Airbag /Passenger Seat Airbag /Side Airbag, USB Input Terminal, Anti-theft Device, Bluetooth Connection, Apple CarPlay/Android Auto, Navigation /SD Navigation, Music Player Connectable, Leather Seats, Power Seats, Seat Heater, Seat Air Conditioner, Electric Retractable Third Seat, Electric Rear Gate, Roof Rail, Back Camera, All-around Camera, Keyless, Smart Key, Collision Mitigation System with Automatic Braking.