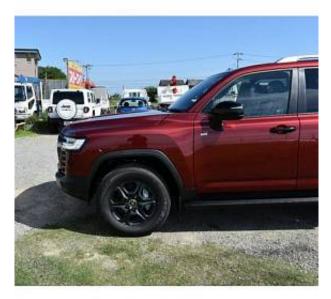

## Unit **№17980**

| Automobile        | Toyota Land Cruiser | Выпуск          | May 2023 |
|-------------------|---------------------|-----------------|----------|
| Miles             | 4 km                | Exterior color  | Red      |
| Fuel type         | Petrol              | Engine size     | 3500 I   |
| BHP               | 415 ph              | Body type       | SUV      |
| Transmission      | Automatic           | Interior color  | Red      |
| Количество дверей | 5                   | Количество мест | 7        |
| Combined MPG      | 12.7 l/100km        | Drive type      | 4WD      |
| Price:            | € 126 000           |                 |          |

Toyota Land Cruiser GR Sport 3.5 Sunroof, 18 inch Alloy Wheels, JBL Sound System, Twin turbocharging, Cold Weather Specification Car, Driver Seat Airbag /Passenger Seat Airbag /Side Airbag, USB Input Terminal, Anti-theft Device, Bluetooth Connection, Apple CarPlay/Android Auto, Navigation /SD Navigation, Music Player Connectable, Leather Seats, Power Seats, Seat Heater, Seat Air Conditioner, Electric Retractable Third Seat, Electric Rear Gate, Roof Rail, Back Camera, All-around Camera, Keyless, Smart Key, Collision Mitigation System with Automatic Braking.