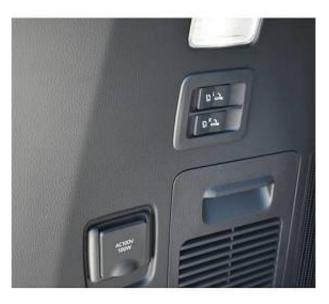

Toyota Land Cruiser GR Sport 3.5 Sunroof, 18 inch Alloy Wheels, JBL Sound System, Twin turbocharging, Cold Weather Specification Car, Driver Seat Airbag /Passenger Seat Airbag /Side Airbag, USB Input Terminal, Anti-theft Device, Bluetooth Connection, Apple CarPlay/Android Auto, Navigation /SD Navigation, Music Player Connectable, Leather Seats, Power Seats, Seat Heater, Seat Air Conditioner, Electric Retractable Third Seat, Electric Rear Gate, Roof Rail, Back Camera, All-around Camera, Keyless, Smart Key, Collision Mitigation System with Automatic Braking.