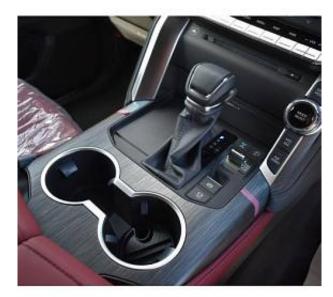

Toyota Land Cruiser GR Sport 3.5 Sunroof, 18 inch Alloy Wheels, JBL Sound System, Twin turbocharging, Cold Weather Specification Car, Driver Seat Airbag /Passenger Seat Airbag /Side Airbag, USB Input Terminal, Anti-theft Device, Bluetooth Connection, Apple CarPlay/Android Auto, Navigation /SD Navigation, Music Player Connectable, Leather Seats, Power Seats, Seat Heater, Seat Air Conditioner, Electric Retractable Third Seat, Electric Rear Gate, Roof Rail, Back Camera, All-around Camera, Keyless, Smart Key, Collision Mitigation System with Automatic Braking.