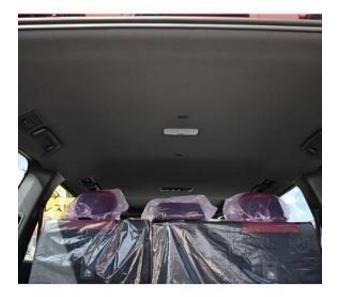

Toyota Land Cruiser GR Sport 3.5 Sunroof, 18 inch Alloy Wheels, JBL Sound System, Twin turbocharging, Cold Weather Specification Car, Driver Seat Airbag /Passenger Seat Airbag /Side Airbag, USB Input Terminal, Anti-theft Device, Bluetooth Connection, Apple CarPlay/Android Auto, Navigation /SD Navigation, Music Player Connectable, Leather Seats, Power Seats, Seat Heater, Seat Air Conditioner, Electric Retractable Third Seat, Electric Rear Gate, Roof Rail, Back Camera, All-around Camera, Keyless, Smart Key, Collision Mitigation System with Automatic Braking.