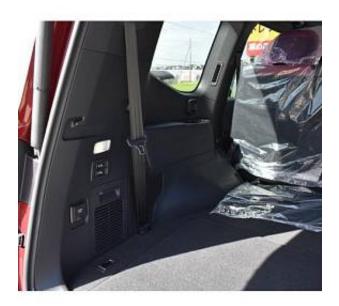

Toyota Land Cruiser GR Sport 3.5 Sunroof, 18 inch Alloy Wheels, JBL Sound System, Twin turbocharging, Cold Weather Specification Car, Driver Seat Airbag /Passenger Seat Airbag /Side Airbag, USB Input Terminal, Anti-theft Device, Bluetooth Connection, Apple CarPlay/Android Auto, Navigation /SD Navigation, Music Player Connectable, Leather Seats, Power Seats, Seat Heater, Seat Air Conditioner, Electric Retractable Third Seat, Electric Rear Gate, Roof Rail, Back Camera, All-around Camera, Keyless, Smart Key, Collision Mitigation System with Automatic Braking.