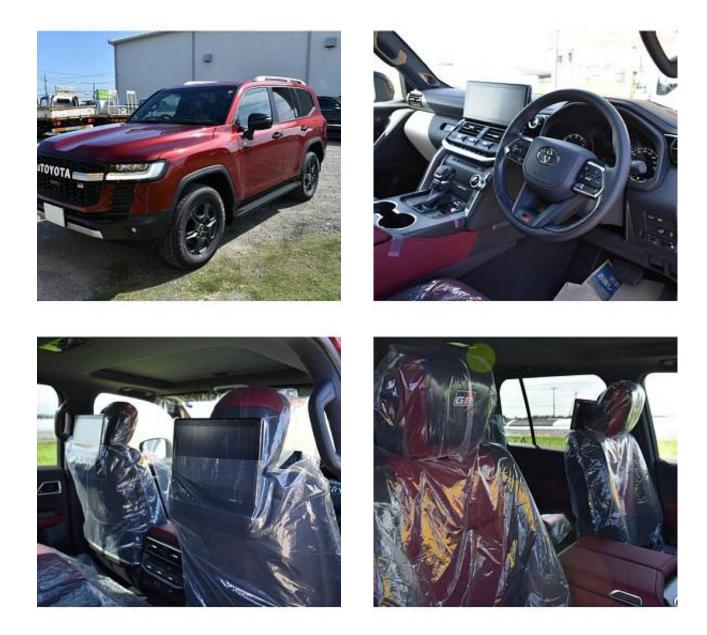

## Unit **№17980**

| Automobile        | Toyota Land Cruiser | Выпуск          | May 2023 |
|-------------------|---------------------|-----------------|----------|
| Miles             | 4 km                | Exterior color  | Red      |
| Fuel type         | Petrol              | Engine size     | 3500 I   |
| BHP               | 415 ph              | Body type       | SUV      |
| Transmission      | Automatic           | Interior color  | Red      |
| Количество дверей | 5                   | Количество мест | 7        |
| Combined MPG      | 12.7 l/100km        | Drive type      | 4WD      |
| Price:            | € 126 000           |                 |          |

Toyota Land Cruiser GR Sport 3.5 Sunroof, 18 inch Alloy Wheels, JBL Sound System, Twin turbocharging, Cold Weather Specification Car, Driver Seat Airbag /Passenger Seat Airbag /Side Airbag, USB Input Terminal, Anti-theft Device, Bluetooth Connection, Apple CarPlay/Android Auto, Navigation /SD Navigation, Music Player Connectable, Leather Seats, Power Seats, Seat Heater, Seat Air Conditioner, Electric Retractable Third Seat, Electric Rear Gate, Roof Rail, Back Camera, All-around Camera, Keyless, Smart Key, Collision Mitigation System with Automatic Braking.