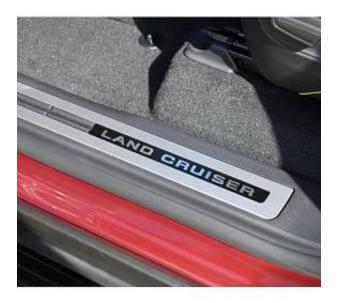

Toyota Land Cruiser GR Sport 3.5 Sunroof, 18 inch Alloy Wheels, JBL Sound System, Twin turbocharging, Cold Weather Specification Car, Driver Seat Airbag /Passenger Seat Airbag /Side Airbag, USB Input Terminal, Anti-theft Device, Bluetooth Connection, Apple CarPlay/Android Auto, Navigation /SD Navigation, Music Player Connectable, Leather Seats, Power Seats, Seat Heater, Seat Air Conditioner, Electric Retractable Third Seat, Electric Rear Gate, Roof Rail, Back Camera, All-around Camera, Keyless, Smart Key, Collision Mitigation System with Automatic Braking.