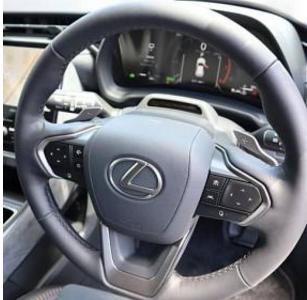

€ 54 500

The unit in the archive

Price:

Lexus LBX Cool 1.5, 18 inch Alloy Wheels, Cold Weather Specification Car, Driver Seat Airbag /Passenger Seat Airbag /Side Airbag, USB Input Terminal, Drive Recorder, Idling Stop, Anti-theft Device, Bluetooth Connection, TV & Navigation /SD Navigation, Music Player Connectable /Music Server, Half Leather Seats, Power Seats, Seat Heater, Electric Rear Gate, Front/Side/Back Camera, All-around Camera, Keyless, Smart Key, Park Assist, Lane Keep Assist, Automatic High Beam, Auto Light, Collision Safety Body, Collision Damage Reduction System.