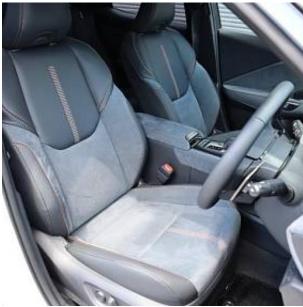

€ 54 500

The unit in the archive

Price:

Lexus LBX Cool 1.5, 18 inch Alloy Wheels, Cold Weather Specification Car, Driver Seat Airbag /Passenger Seat Airbag /Side Airbag, USB Input Terminal, Drive Recorder, Idling Stop, Anti-theft Device, Bluetooth Connection, TV & Navigation /SD Navigation, Music Player Connectable /Music Server, Half Leather Seats, Power Seats, Seat Heater, Electric Rear Gate, Front/Side/Back Camera, All-around Camera, Keyless, Smart Key, Park Assist, Lane Keep Assist, Automatic High Beam, Auto Light, Collision Safety Body, Collision Damage Reduction System.