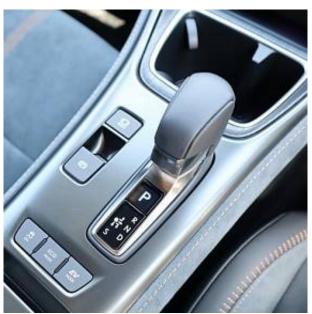

## Unit **№17181**

Automobile **Lexus LBX** March 2024 Выпуск Miles 246 km Exterior color Pearl Hybrid (petrol / electric) 1500 I Fuel type Engine size **BHP** 130 ph SUV Body type Transmission **Automatic** Interior color Grey Количество дверей 5 Количество мест Combined MPG 3.6 l/100km 2WD Drive type