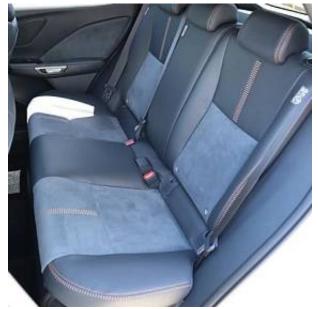

€ 54 500

The unit in the archive

Price:

Lexus LBX Cool 1.5, 18 inch Alloy Wheels, Cold Weather Specification Car, Driver Seat Airbag /Passenger Seat Airbag /Side Airbag, USB Input Terminal, Drive Recorder, Idling Stop, Anti-theft Device, Bluetooth Connection, TV & Navigation /SD Navigation, Music Player Connectable /Music Server, Half Leather Seats, Power Seats, Seat Heater, Electric Rear Gate, Front/Side/Back Camera, All-around Camera, Keyless, Smart Key, Park Assist, Lane Keep Assist, Automatic High Beam, Auto Light, Collision Safety Body, Collision Damage Reduction System.