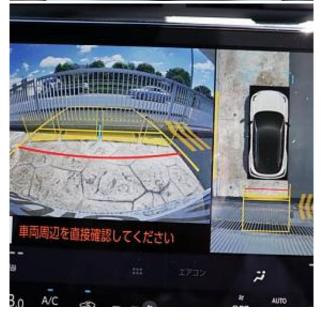

€ 54 500

The unit in the archive

Price:

Lexus LBX Cool 1.5, 18 inch Alloy Wheels, Cold Weather Specification Car, Driver Seat Airbag /Passenger Seat Airbag /Side Airbag, USB Input Terminal, Drive Recorder, Idling Stop, Anti-theft Device, Bluetooth Connection, TV & Navigation /SD Navigation, Music Player Connectable /Music Server, Half Leather Seats, Power Seats, Seat Heater, Electric Rear Gate, Front/Side/Back Camera, All-around Camera, Keyless, Smart Key, Park Assist, Lane Keep Assist, Automatic High Beam, Auto Light, Collision Safety Body, Collision Damage Reduction System.