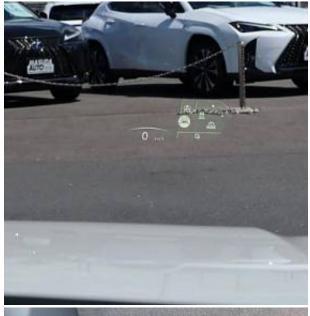

€ 54 500

The unit in the archive

Price:

Lexus LBX Cool 1.5, 18 inch Alloy Wheels, Cold Weather Specification Car, Driver Seat Airbag /Passenger Seat Airbag /Side Airbag, USB Input Terminal, Drive Recorder, Idling Stop, Anti-theft Device, Bluetooth Connection, TV & Navigation /SD Navigation, Music Player Connectable /Music Server, Half Leather Seats, Power Seats, Seat Heater, Electric Rear Gate, Front/Side/Back Camera, All-around Camera, Keyless, Smart Key, Park Assist, Lane Keep Assist, Automatic High Beam, Auto Light, Collision Safety Body, Collision Damage Reduction System.