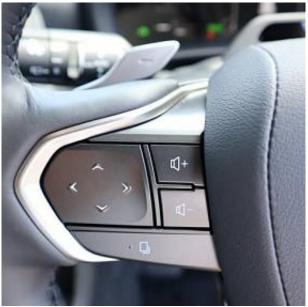

€ 54 500

The unit in the archive

Price:

Lexus LBX Cool 1.5, 18 inch Alloy Wheels, Cold Weather Specification Car, Driver Seat Airbag /Passenger Seat Airbag /Side Airbag, USB Input Terminal, Drive Recorder, Idling Stop, Anti-theft Device, Bluetooth Connection, TV & Navigation /SD Navigation, Music Player Connectable /Music Server, Half Leather Seats, Power Seats, Seat Heater, Electric Rear Gate, Front/Side/Back Camera, All-around Camera, Keyless, Smart Key, Park Assist, Lane Keep Assist, Automatic High Beam, Auto Light, Collision Safety Body, Collision Damage Reduction System.