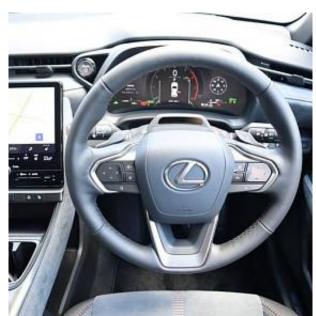

€ 54 500

The unit in the archive

Price:

Lexus LBX Cool 1.5, 18 inch Alloy Wheels, Cold Weather Specification Car, Driver Seat Airbag /Passenger Seat Airbag /Side Airbag, USB Input Terminal, Drive Recorder, Idling Stop, Anti-theft Device, Bluetooth Connection, TV & Navigation /SD Navigation, Music Player Connectable /Music Server, Half Leather Seats, Power Seats, Seat Heater, Electric Rear Gate, Front/Side/Back Camera, All-around Camera, Keyless, Smart Key, Park Assist, Lane Keep Assist, Automatic High Beam, Auto Light, Collision Safety Body, Collision Damage Reduction System.