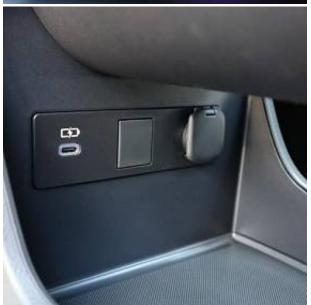

€ 54 500

The unit in the archive

Price:

Lexus LBX Cool 1.5, 18 inch Alloy Wheels, Cold Weather Specification Car, Driver Seat Airbag /Passenger Seat Airbag /Side Airbag, USB Input Terminal, Drive Recorder, Idling Stop, Anti-theft Device, Bluetooth Connection, TV & Navigation /SD Navigation, Music Player Connectable /Music Server, Half Leather Seats, Power Seats, Seat Heater, Electric Rear Gate, Front/Side/Back Camera, All-around Camera, Keyless, Smart Key, Park Assist, Lane Keep Assist, Automatic High Beam, Auto Light, Collision Safety Body, Collision Damage Reduction System.