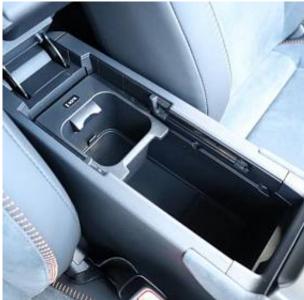

€ 54 500

The unit in the archive

Price:

Lexus LBX Cool 1.5, 18 inch Alloy Wheels, Cold Weather Specification Car, Driver Seat Airbag /Passenger Seat Airbag /Side Airbag, USB Input Terminal, Drive Recorder, Idling Stop, Anti-theft Device, Bluetooth Connection, TV & Navigation /SD Navigation, Music Player Connectable /Music Server, Half Leather Seats, Power Seats, Seat Heater, Electric Rear Gate, Front/Side/Back Camera, All-around Camera, Keyless, Smart Key, Park Assist, Lane Keep Assist, Automatic High Beam, Auto Light, Collision Safety Body, Collision Damage Reduction System.