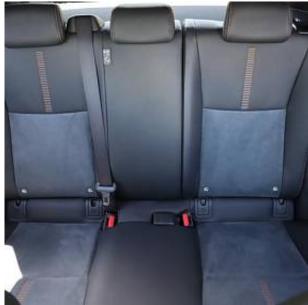

€ 54 500

The unit in the archive

Price:

Lexus LBX Cool 1.5, 18 inch Alloy Wheels, Cold Weather Specification Car, Driver Seat Airbag /Passenger Seat Airbag /Side Airbag, USB Input Terminal, Drive Recorder, Idling Stop, Anti-theft Device, Bluetooth Connection, TV & Navigation /SD Navigation, Music Player Connectable /Music Server, Half Leather Seats, Power Seats, Seat Heater, Electric Rear Gate, Front/Side/Back Camera, All-around Camera, Keyless, Smart Key, Park Assist, Lane Keep Assist, Automatic High Beam, Auto Light, Collision Safety Body, Collision Damage Reduction System.