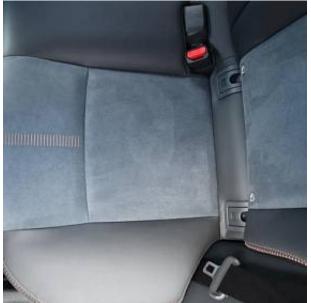

€ 54 500

The unit in the archive

Price:

Lexus LBX Cool 1.5, 18 inch Alloy Wheels, Cold Weather Specification Car, Driver Seat Airbag /Passenger Seat Airbag /Side Airbag, USB Input Terminal, Drive Recorder, Idling Stop, Anti-theft Device, Bluetooth Connection, TV & Navigation /SD Navigation, Music Player Connectable /Music Server, Half Leather Seats, Power Seats, Seat Heater, Electric Rear Gate, Front/Side/Back Camera, All-around Camera, Keyless, Smart Key, Park Assist, Lane Keep Assist, Automatic High Beam, Auto Light, Collision Safety Body, Collision Damage Reduction System.