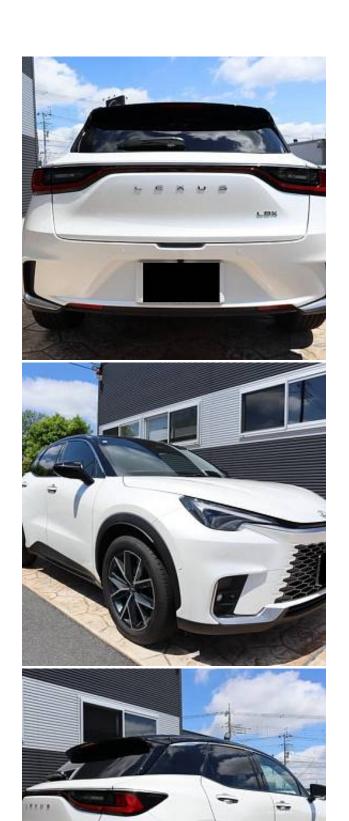

## Unit **№17181**

Automobile **Lexus LBX** March 2024 Выпуск Miles 246 km Exterior color Pearl Hybrid (petrol / electric) 1500 I Fuel type Engine size **BHP** 130 ph SUV Body type Transmission **Automatic** Interior color Grey Количество дверей 5 Количество мест Combined MPG 3.6 l/100km 2WD Drive type

€ 54 500

The unit in the archive

Price:

Lexus LBX Cool 1.5, 18 inch Alloy Wheels, Cold Weather Specification Car, Driver Seat Airbag /Passenger Seat Airbag /Side Airbag, USB Input Terminal, Drive Recorder, Idling Stop, Anti-theft Device, Bluetooth Connection, TV & Navigation /SD Navigation, Music Player Connectable /Music Server, Half Leather Seats, Power Seats, Seat Heater, Electric Rear Gate, Front/Side/Back Camera, All-around Camera, Keyless, Smart Key, Park Assist, Lane Keep Assist, Automatic High Beam, Auto Light, Collision Safety Body, Collision Damage Reduction System.