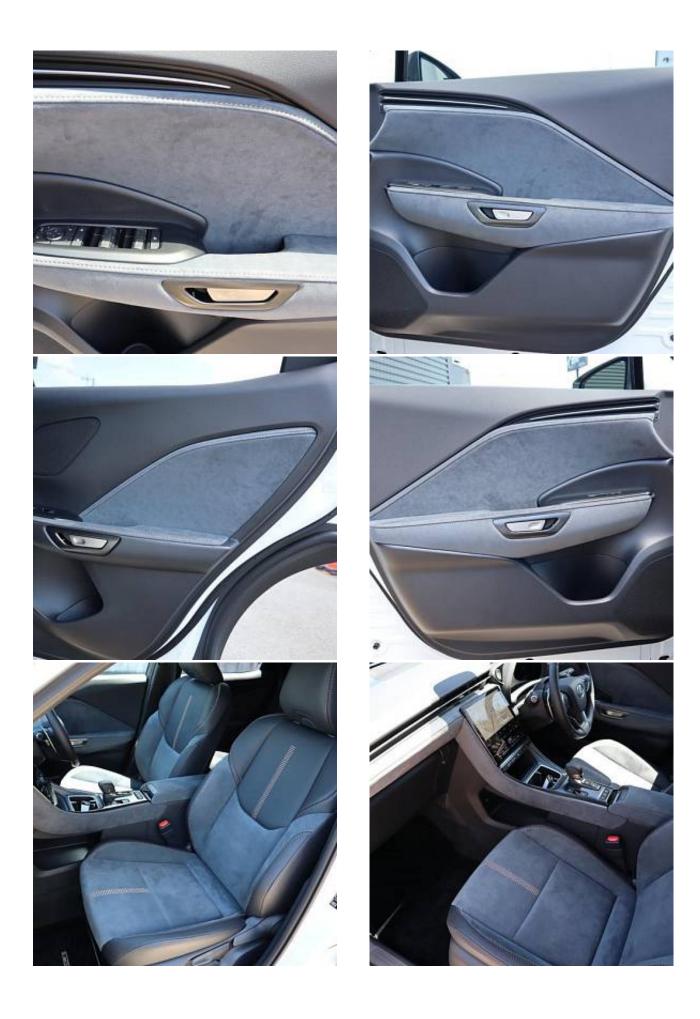

€ 54 500

The unit in the archive

Price:

Lexus LBX Cool 1.5, 18 inch Alloy Wheels, Cold Weather Specification Car, Driver Seat Airbag /Passenger Seat Airbag /Side Airbag, USB Input Terminal, Drive Recorder, Idling Stop, Anti-theft Device, Bluetooth Connection, TV & Navigation /SD Navigation, Music Player Connectable /Music Server, Half Leather Seats, Power Seats, Seat Heater, Electric Rear Gate, Front/Side/Back Camera, All-around Camera, Keyless, Smart Key, Park Assist, Lane Keep Assist, Automatic High Beam, Auto Light, Collision Safety Body, Collision Damage Reduction System.