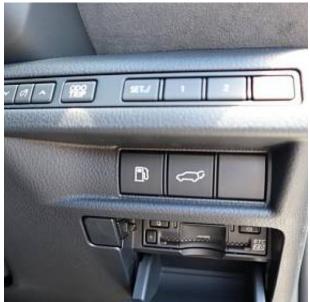

€ 54 500

The unit in the archive

Price:

Lexus LBX Cool 1.5, 18 inch Alloy Wheels, Cold Weather Specification Car, Driver Seat Airbag /Passenger Seat Airbag /Side Airbag, USB Input Terminal, Drive Recorder, Idling Stop, Anti-theft Device, Bluetooth Connection, TV & Navigation /SD Navigation, Music Player Connectable /Music Server, Half Leather Seats, Power Seats, Seat Heater, Electric Rear Gate, Front/Side/Back Camera, All-around Camera, Keyless, Smart Key, Park Assist, Lane Keep Assist, Automatic High Beam, Auto Light, Collision Safety Body, Collision Damage Reduction System.