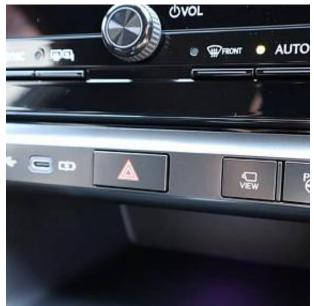

€ 54 500

The unit in the archive

Price:

Lexus LBX Cool 1.5, 18 inch Alloy Wheels, Cold Weather Specification Car, Driver Seat Airbag /Passenger Seat Airbag /Side Airbag, USB Input Terminal, Drive Recorder, Idling Stop, Anti-theft Device, Bluetooth Connection, TV & Navigation /SD Navigation, Music Player Connectable /Music Server, Half Leather Seats, Power Seats, Seat Heater, Electric Rear Gate, Front/Side/Back Camera, All-around Camera, Keyless, Smart Key, Park Assist, Lane Keep Assist, Automatic High Beam, Auto Light, Collision Safety Body, Collision Damage Reduction System.