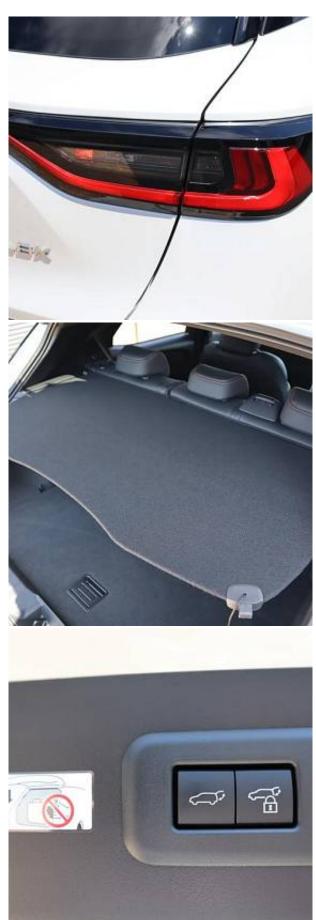

€ 54 500

The unit in the archive

Price:

Lexus LBX Cool 1.5, 18 inch Alloy Wheels, Cold Weather Specification Car, Driver Seat Airbag /Passenger Seat Airbag /Side Airbag, USB Input Terminal, Drive Recorder, Idling Stop, Anti-theft Device, Bluetooth Connection, TV & Navigation /SD Navigation, Music Player Connectable /Music Server, Half Leather Seats, Power Seats, Seat Heater, Electric Rear Gate, Front/Side/Back Camera, All-around Camera, Keyless, Smart Key, Park Assist, Lane Keep Assist, Automatic High Beam, Auto Light, Collision Safety Body, Collision Damage Reduction System.