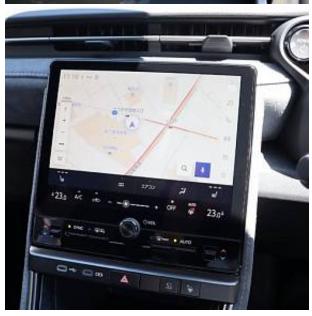

€ 54 500

The unit in the archive

Price:

Lexus LBX Cool 1.5, 18 inch Alloy Wheels, Cold Weather Specification Car, Driver Seat Airbag /Passenger Seat Airbag /Side Airbag, USB Input Terminal, Drive Recorder, Idling Stop, Anti-theft Device, Bluetooth Connection, TV & Navigation /SD Navigation, Music Player Connectable /Music Server, Half Leather Seats, Power Seats, Seat Heater, Electric Rear Gate, Front/Side/Back Camera, All-around Camera, Keyless, Smart Key, Park Assist, Lane Keep Assist, Automatic High Beam, Auto Light, Collision Safety Body, Collision Damage Reduction System.