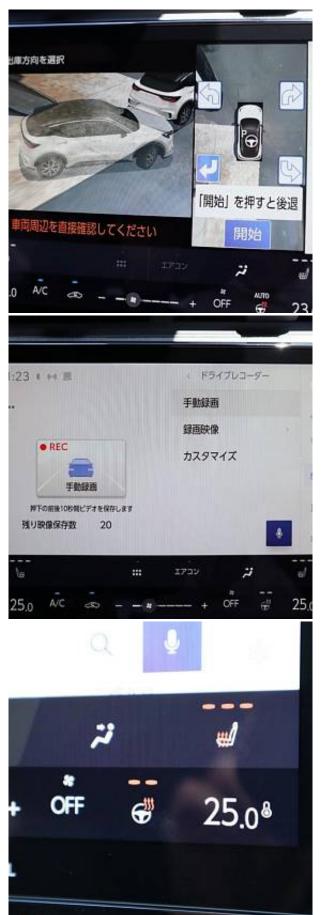

€ 54 500

The unit in the archive

Price:

Lexus LBX Cool 1.5, 18 inch Alloy Wheels, Cold Weather Specification Car, Driver Seat Airbag /Passenger Seat Airbag /Side Airbag, USB Input Terminal, Drive Recorder, Idling Stop, Anti-theft Device, Bluetooth Connection, TV & Navigation /SD Navigation, Music Player Connectable /Music Server, Half Leather Seats, Power Seats, Seat Heater, Electric Rear Gate, Front/Side/Back Camera, All-around Camera, Keyless, Smart Key, Park Assist, Lane Keep Assist, Automatic High Beam, Auto Light, Collision Safety Body, Collision Damage Reduction System.