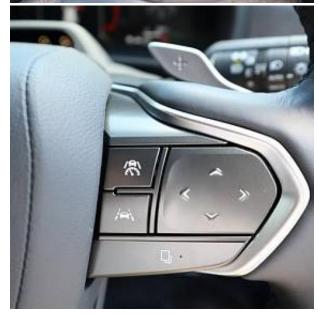

€ 54 500

The unit in the archive

Price:

Lexus LBX Cool 1.5, 18 inch Alloy Wheels, Cold Weather Specification Car, Driver Seat Airbag /Passenger Seat Airbag /Side Airbag, USB Input Terminal, Drive Recorder, Idling Stop, Anti-theft Device, Bluetooth Connection, TV & Navigation /SD Navigation, Music Player Connectable /Music Server, Half Leather Seats, Power Seats, Seat Heater, Electric Rear Gate, Front/Side/Back Camera, All-around Camera, Keyless, Smart Key, Park Assist, Lane Keep Assist, Automatic High Beam, Auto Light, Collision Safety Body, Collision Damage Reduction System.