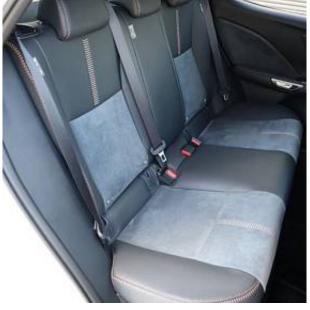

€ 54 500

The unit in the archive

Price:

Lexus LBX Cool 1.5, 18 inch Alloy Wheels, Cold Weather Specification Car, Driver Seat Airbag /Passenger Seat Airbag /Side Airbag, USB Input Terminal, Drive Recorder, Idling Stop, Anti-theft Device, Bluetooth Connection, TV & Navigation /SD Navigation, Music Player Connectable /Music Server, Half Leather Seats, Power Seats, Seat Heater, Electric Rear Gate, Front/Side/Back Camera, All-around Camera, Keyless, Smart Key, Park Assist, Lane Keep Assist, Automatic High Beam, Auto Light, Collision Safety Body, Collision Damage Reduction System.