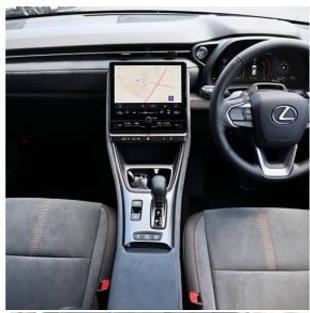

€ 54 500

The unit in the archive

Price:

Lexus LBX Cool 1.5, 18 inch Alloy Wheels, Cold Weather Specification Car, Driver Seat Airbag /Passenger Seat Airbag /Side Airbag, USB Input Terminal, Drive Recorder, Idling Stop, Anti-theft Device, Bluetooth Connection, TV & Navigation /SD Navigation, Music Player Connectable /Music Server, Half Leather Seats, Power Seats, Seat Heater, Electric Rear Gate, Front/Side/Back Camera, All-around Camera, Keyless, Smart Key, Park Assist, Lane Keep Assist, Automatic High Beam, Auto Light, Collision Safety Body, Collision Damage Reduction System.