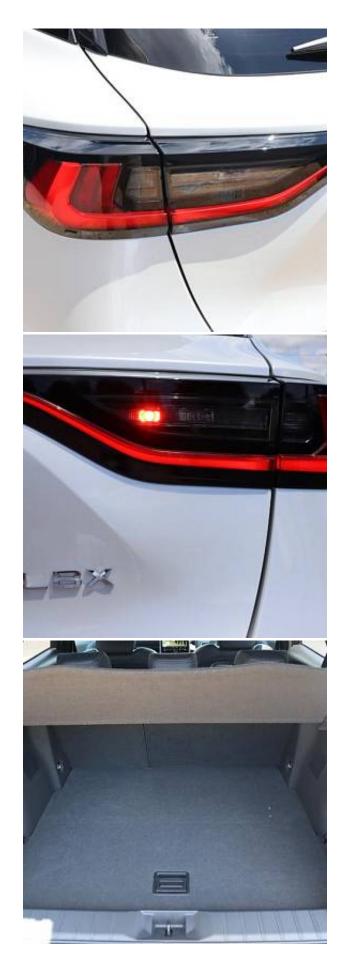

€ 54 500

The unit in the archive

Price:

Lexus LBX Cool 1.5, 18 inch Alloy Wheels, Cold Weather Specification Car, Driver Seat Airbag /Passenger Seat Airbag /Side Airbag, USB Input Terminal, Drive Recorder, Idling Stop, Anti-theft Device, Bluetooth Connection, TV & Navigation /SD Navigation, Music Player Connectable /Music Server, Half Leather Seats, Power Seats, Seat Heater, Electric Rear Gate, Front/Side/Back Camera, All-around Camera, Keyless, Smart Key, Park Assist, Lane Keep Assist, Automatic High Beam, Auto Light, Collision Safety Body, Collision Damage Reduction System.