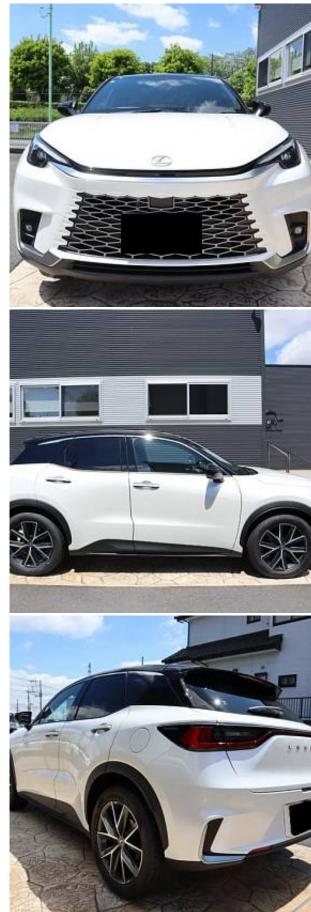

## Unit **№17181**

Automobile **Lexus LBX** March 2024 Выпуск Miles 246 km Exterior color Pearl Hybrid (petrol / electric) 1500 I Fuel type Engine size **BHP** 130 ph SUV Body type Transmission **Automatic** Interior color Grey Количество дверей 5 Количество мест Combined MPG 3.6 l/100km 2WD Drive type

€ 54 500

The unit in the archive

Price:

Lexus LBX Cool 1.5, 18 inch Alloy Wheels, Cold Weather Specification Car, Driver Seat Airbag /Passenger Seat Airbag /Side Airbag, USB Input Terminal, Drive Recorder, Idling Stop, Anti-theft Device, Bluetooth Connection, TV & Navigation /SD Navigation, Music Player Connectable /Music Server, Half Leather Seats, Power Seats, Seat Heater, Electric Rear Gate, Front/Side/Back Camera, All-around Camera, Keyless, Smart Key, Park Assist, Lane Keep Assist, Automatic High Beam, Auto Light, Collision Safety Body, Collision Damage Reduction System.