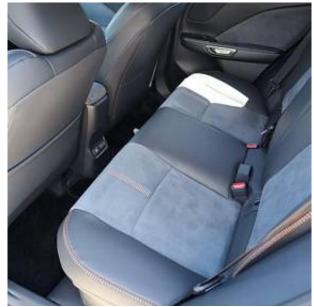

€ 54 500

The unit in the archive

Price:

Lexus LBX Cool 1.5, 18 inch Alloy Wheels, Cold Weather Specification Car, Driver Seat Airbag /Passenger Seat Airbag /Side Airbag, USB Input Terminal, Drive Recorder, Idling Stop, Anti-theft Device, Bluetooth Connection, TV & Navigation /SD Navigation, Music Player Connectable /Music Server, Half Leather Seats, Power Seats, Seat Heater, Electric Rear Gate, Front/Side/Back Camera, All-around Camera, Keyless, Smart Key, Park Assist, Lane Keep Assist, Automatic High Beam, Auto Light, Collision Safety Body, Collision Damage Reduction System.