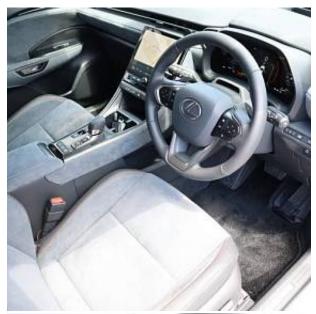

€ 54 500

The unit in the archive

Price:

Lexus LBX Cool 1.5, 18 inch Alloy Wheels, Cold Weather Specification Car, Driver Seat Airbag /Passenger Seat Airbag /Side Airbag, USB Input Terminal, Drive Recorder, Idling Stop, Anti-theft Device, Bluetooth Connection, TV & Navigation /SD Navigation, Music Player Connectable /Music Server, Half Leather Seats, Power Seats, Seat Heater, Electric Rear Gate, Front/Side/Back Camera, All-around Camera, Keyless, Smart Key, Park Assist, Lane Keep Assist, Automatic High Beam, Auto Light, Collision Safety Body, Collision Damage Reduction System.