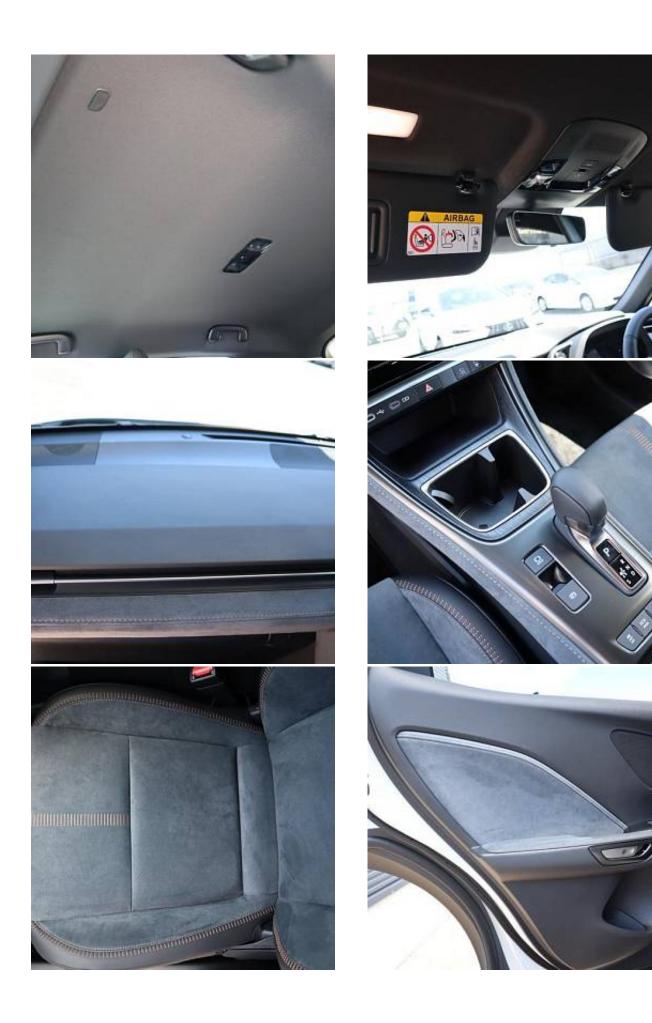

€ 54 500

The unit in the archive

Price:

Lexus LBX Cool 1.5, 18 inch Alloy Wheels, Cold Weather Specification Car, Driver Seat Airbag /Passenger Seat Airbag /Side Airbag, USB Input Terminal, Drive Recorder, Idling Stop, Anti-theft Device, Bluetooth Connection, TV & Navigation /SD Navigation, Music Player Connectable /Music Server, Half Leather Seats, Power Seats, Seat Heater, Electric Rear Gate, Front/Side/Back Camera, All-around Camera, Keyless, Smart Key, Park Assist, Lane Keep Assist, Automatic High Beam, Auto Light, Collision Safety Body, Collision Damage Reduction System.