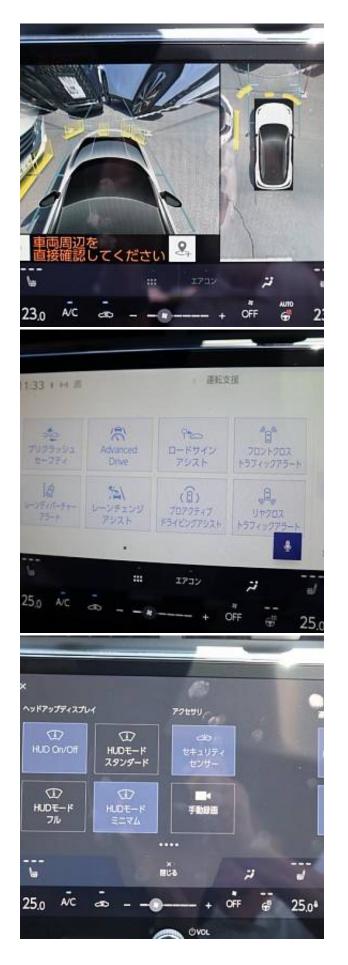

€ 54 500

The unit in the archive

Price:

Lexus LBX Cool 1.5, 18 inch Alloy Wheels, Cold Weather Specification Car, Driver Seat Airbag /Passenger Seat Airbag /Side Airbag, USB Input Terminal, Drive Recorder, Idling Stop, Anti-theft Device, Bluetooth Connection, TV & Navigation /SD Navigation, Music Player Connectable /Music Server, Half Leather Seats, Power Seats, Seat Heater, Electric Rear Gate, Front/Side/Back Camera, All-around Camera, Keyless, Smart Key, Park Assist, Lane Keep Assist, Automatic High Beam, Auto Light, Collision Safety Body, Collision Damage Reduction System.