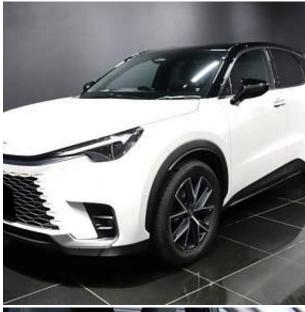

## Unit **№17181**

Automobile **Lexus LBX** March 2024 Выпуск Miles 246 km Exterior color Pearl Hybrid (petrol / electric) 1500 I Fuel type Engine size **BHP** 130 ph SUV Body type Transmission **Automatic** Interior color Grey Количество дверей 5 Количество мест Combined MPG 3.6 l/100km 2WD Drive type

€ 54 500

The unit in the archive

Price:

Lexus LBX Cool 1.5, 18 inch Alloy Wheels, Cold Weather Specification Car, Driver Seat Airbag /Passenger Seat Airbag /Side Airbag, USB Input Terminal, Drive Recorder, Idling Stop, Anti-theft Device, Bluetooth Connection, TV & Navigation /SD Navigation, Music Player Connectable /Music Server, Half Leather Seats, Power Seats, Seat Heater, Electric Rear Gate, Front/Side/Back Camera, All-around Camera, Keyless, Smart Key, Park Assist, Lane Keep Assist, Automatic High Beam, Auto Light, Collision Safety Body, Collision Damage Reduction System.