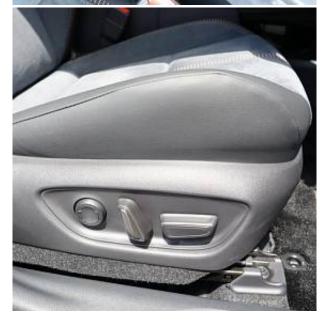

€ 54 500

The unit in the archive

Price:

Lexus LBX Cool 1.5, 18 inch Alloy Wheels, Cold Weather Specification Car, Driver Seat Airbag /Passenger Seat Airbag /Side Airbag, USB Input Terminal, Drive Recorder, Idling Stop, Anti-theft Device, Bluetooth Connection, TV & Navigation /SD Navigation, Music Player Connectable /Music Server, Half Leather Seats, Power Seats, Seat Heater, Electric Rear Gate, Front/Side/Back Camera, All-around Camera, Keyless, Smart Key, Park Assist, Lane Keep Assist, Automatic High Beam, Auto Light, Collision Safety Body, Collision Damage Reduction System.