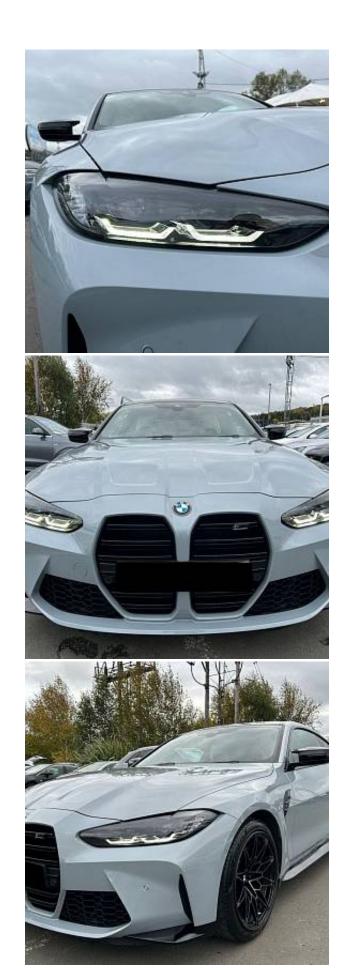

## Unit №16615

**BMW M4 Competition** Automobile Выпуск March 2021 25000 miles Miles Exterior color Grey Fuel type Petrol Engine size 3000 I **BHP** 503 ph Body type Coupe Transmission **Automatic** Interior color Two color Количество дверей 4 Количество мест Combined MPG 28.80 l/100km 4WD Drive type

Price: € 89 500

BMW M4 Competition 3.0 19in Front - 20in Rear Alloy Wheels - M Double Spoke - 826 - Forged - Bicolour Black with Mixed Tyres, Cruise Control with Brake Function, Parking Assistant, M Sport Seats, Seat Adjustment - Front Electric with Driver Memory, Seat Heating for Driver and Front Passenger, Speed limiter.