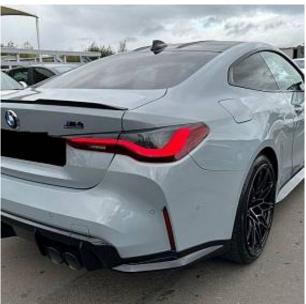

## Unit №16615

**BMW M4 Competition** Automobile Выпуск March 2021 25000 miles Miles Exterior color Grey Fuel type Petrol Engine size 3000 I **BHP** 503 ph Body type Coupe Transmission **Automatic** Interior color Two color Количество дверей 4 Количество мест Combined MPG 28.80 l/100km 4WD Drive type

Price: € 89 500

BMW M4 Competition 3.0 19in Front - 20in Rear Alloy Wheels - M Double Spoke - 826 - Forged - Bicolour Black with Mixed Tyres, Cruise Control with Brake Function, Parking Assistant, M Sport Seats, Seat Adjustment - Front Electric with Driver Memory, Seat Heating for Driver and Front Passenger, Speed limiter.