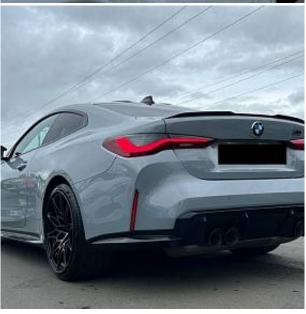

## Unit №16615

**BMW M4 Competition** Automobile Выпуск March 2021 25000 miles Miles Exterior color Grey Fuel type Petrol Engine size 3000 I **BHP** 503 ph Body type Coupe Transmission **Automatic** Interior color Two color Количество дверей 4 Количество мест Combined MPG 28.80 l/100km 4WD Drive type

Price: € 89 500

BMW M4 Competition 3.0 19in Front - 20in Rear Alloy Wheels - M Double Spoke - 826 - Forged - Bicolour Black with Mixed Tyres, Cruise Control with Brake Function, Parking Assistant, M Sport Seats, Seat Adjustment - Front Electric with Driver Memory, Seat Heating for Driver and Front Passenger, Speed limiter.