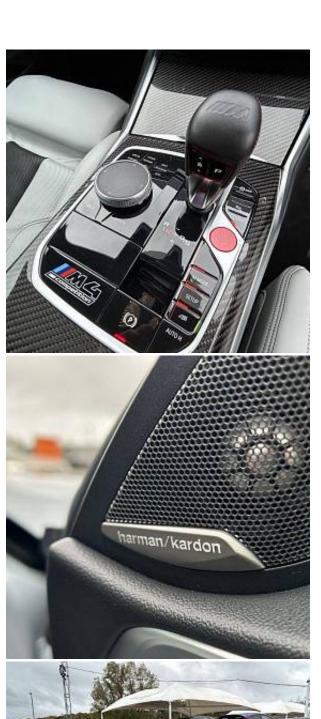

Price: € 89 500

BMW M4 Competition 3.0 19in Front - 20in Rear Alloy Wheels - M Double Spoke - 826 - Forged - Bicolour Black with Mixed Tyres, Cruise Control with Brake Function, Parking Assistant, M Sport Seats, Seat Adjustment - Front Electric with Driver Memory, Seat Heating for Driver and Front Passenger, Speed limiter.