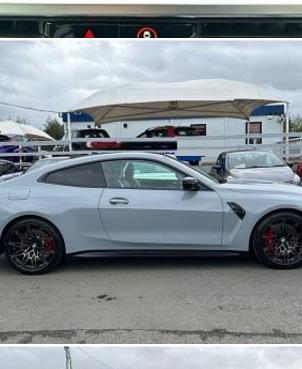

## Unit №16615

**BMW M4 Competition** Automobile Выпуск March 2021 25000 miles Miles Exterior color Grey Fuel type Petrol Engine size 3000 I **BHP** 503 ph Body type Coupe Transmission **Automatic** Interior color Two color Количество дверей 4 Количество мест Combined MPG 28.80 l/100km 4WD Drive type

Price: € 89 500

BMW M4 Competition 3.0 19in Front - 20in Rear Alloy Wheels - M Double Spoke - 826 - Forged - Bicolour Black with Mixed Tyres, Cruise Control with Brake Function, Parking Assistant, M Sport Seats, Seat Adjustment - Front Electric with Driver Memory, Seat Heating for Driver and Front Passenger, Speed limiter.