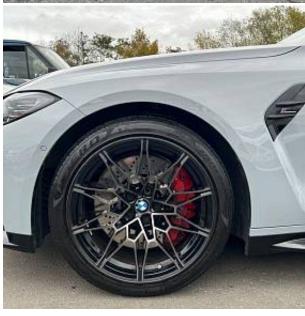

Price: € 89 500

BMW M4 Competition 3.0 19in Front - 20in Rear Alloy Wheels - M Double Spoke - 826 - Forged - Bicolour Black with Mixed Tyres, Cruise Control with Brake Function, Parking Assistant, M Sport Seats, Seat Adjustment - Front Electric with Driver Memory, Seat Heating for Driver and Front Passenger, Speed limiter.