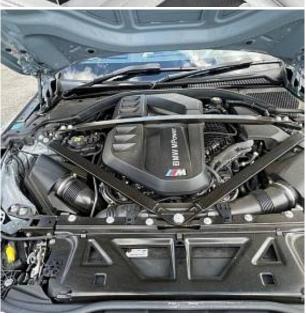

## Unit №16615

**BMW M4 Competition** Automobile Выпуск March 2021 25000 miles Miles Exterior color Grey Fuel type Petrol Engine size 3000 I **BHP** 503 ph Body type Coupe Transmission **Automatic** Interior color Two color Количество дверей 4 Количество мест Combined MPG 28.80 l/100km 4WD Drive type