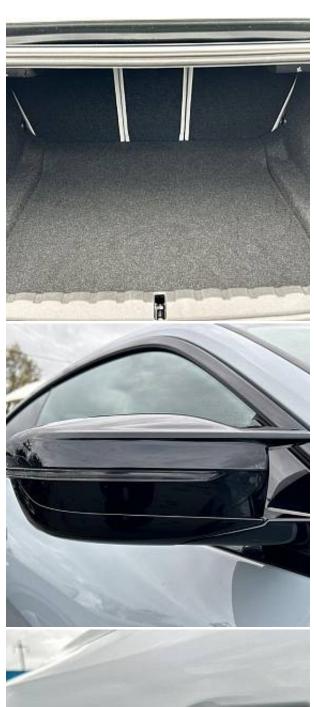

Price: € 89 500

BMW M4 Competition 3.0 19in Front - 20in Rear Alloy Wheels - M Double Spoke - 826 - Forged - Bicolour Black with Mixed Tyres, Cruise Control with Brake Function, Parking Assistant, M Sport Seats, Seat Adjustment - Front Electric with Driver Memory, Seat Heating for Driver and Front Passenger, Speed limiter.