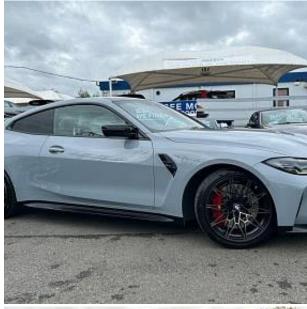

## Unit №16615

**BMW M4 Competition** Automobile Выпуск March 2021 25000 miles Miles Exterior color Grey Fuel type Petrol Engine size 3000 I **BHP** 503 ph Body type Coupe Transmission **Automatic** Interior color Two color Количество дверей 4 Количество мест Combined MPG 28.80 l/100km 4WD Drive type

Price: € 89 500

BMW M4 Competition 3.0 19in Front - 20in Rear Alloy Wheels - M Double Spoke - 826 - Forged - Bicolour Black with Mixed Tyres, Cruise Control with Brake Function, Parking Assistant, M Sport Seats, Seat Adjustment - Front Electric with Driver Memory, Seat Heating for Driver and Front Passenger, Speed limiter.