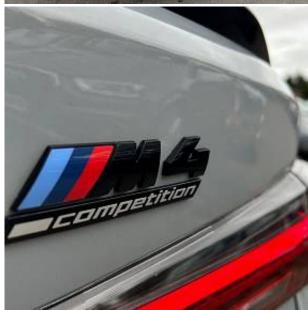

## Unit №16615

**BMW M4 Competition** Automobile Выпуск March 2021 25000 miles Miles Exterior color Grey Fuel type Petrol Engine size 3000 I **BHP** 503 ph Body type Coupe Transmission **Automatic** Interior color Two color Количество дверей 4 Количество мест Combined MPG 28.80 l/100km 4WD Drive type