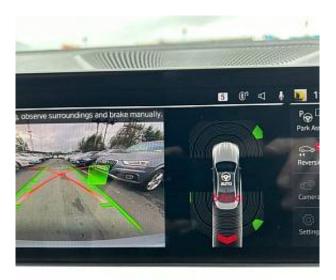

Price: € 89 500

BMW M4 Competition 3.0 19in Front - 20in Rear Alloy Wheels - M Double Spoke - 826 - Forged - Bicolour Black with Mixed Tyres, Cruise Control with Brake Function, Parking Assistant, M Sport Seats, Seat Adjustment - Front Electric with Driver Memory, Seat Heating for Driver and Front Passenger, Speed limiter.