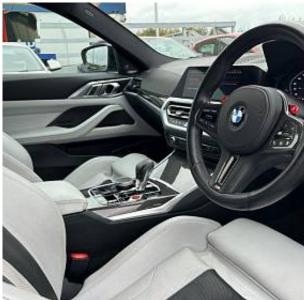

Price: € 89 500

BMW M4 Competition 3.0 19in Front - 20in Rear Alloy Wheels - M Double Spoke - 826 - Forged - Bicolour Black with Mixed Tyres, Cruise Control with Brake Function, Parking Assistant, M Sport Seats, Seat Adjustment - Front Electric with Driver Memory, Seat Heating for Driver and Front Passenger, Speed limiter.