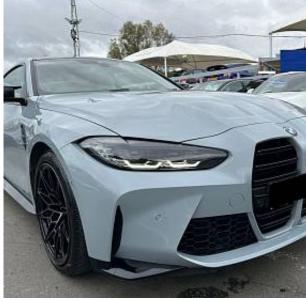

## Unit №16615

**BMW M4 Competition** Automobile Выпуск March 2021 25000 miles Miles Exterior color Grey Fuel type Petrol Engine size 3000 I **BHP** 503 ph Body type Coupe Transmission **Automatic** Interior color Two color Количество дверей 4 Количество мест Combined MPG 28.80 l/100km 4WD Drive type

Price: € 89 500

BMW M4 Competition 3.0 19in Front - 20in Rear Alloy Wheels - M Double Spoke - 826 - Forged - Bicolour Black with Mixed Tyres, Cruise Control with Brake Function, Parking Assistant, M Sport Seats, Seat Adjustment - Front Electric with Driver Memory, Seat Heating for Driver and Front Passenger, Speed limiter.