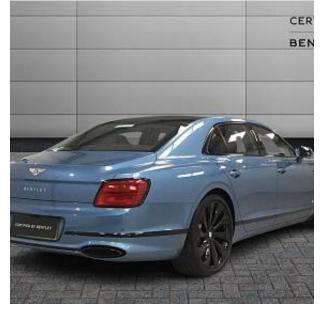

## Unit Nº13473

| Automobile        | Bentley Flying Spur | Выпуск          | June 2021              |
|-------------------|---------------------|-----------------|------------------------|
| Miles             | 10710 miles         | Exterior color  | Metallic Light Windsor |
| Fuel type         | Petrol              | Engine size     | 6000 I                 |
| BHP               | 626 ph              | Body type       | Saloon                 |
| Transmission      | Automatic           | Interior color  | Grey                   |
| Количество дверей | 4                   | Количество мест | 5                      |
| Combined MPG      | 19.1 l/100km        | Drive type      | 4WD                    |
| Price:            | € 203 500           |                 |                        |

The unit in the archive

Bentley Flying Spur W12 6.0. Panoramic Sunroof. 22" 10 Spoke Mulliner Driving Specification Wheels. Naim for Bentley. Park Distance Control - Graphic on Infotaintment Screen Works in Conjuntion with Audible Warning. Electronic Cruise Control. Engine Start/Stop Button. Steering Wheel - 3 Spoke Single Tone - Hide Trimmed. Gear Shift Paddles. Seats - Heated Front. Seats -Heated Rear. Multi-zone Automatic Climate Control System.