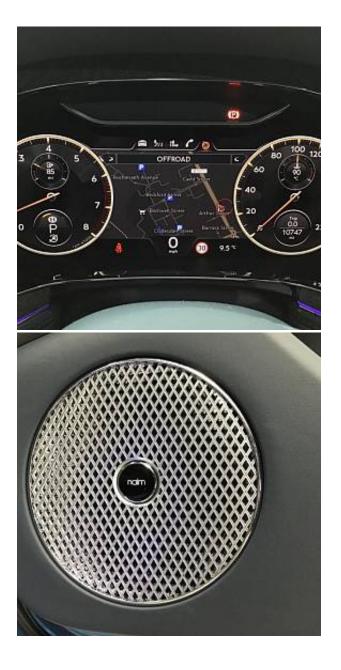

The unit in the archive

Bentley Flying Spur W12 6.0. Panoramic Sunroof. 22" 10 Spoke Mulliner Driving Specification Wheels. Naim for Bentley. Park Distance Control - Graphic on Infotaintment Screen Works in Conjuntion with Audible Warning. Electronic Cruise Control. Engine Start/Stop Button. Steering Wheel - 3 Spoke Single Tone - Hide Trimmed. Gear Shift Paddles. Seats - Heated Front. Seats -Heated Rear. Multi-zone Automatic Climate Control System.