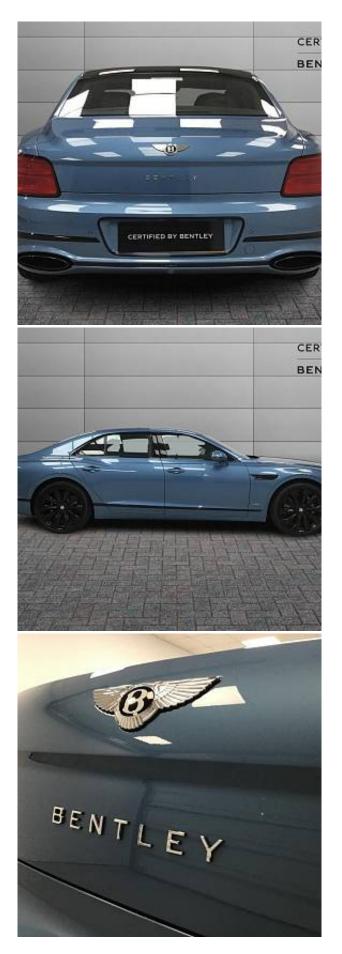

## Unit Nº13473

| Automobile        | Bentley Flying Spur | Выпуск          | June 2021              |
|-------------------|---------------------|-----------------|------------------------|
| Miles             | 10710 miles         | Exterior color  | Metallic Light Windsor |
| Fuel type         | Petrol              | Engine size     | 6000 I                 |
| BHP               | 626 ph              | Body type       | Saloon                 |
| Transmission      | Automatic           | Interior color  | Grey                   |
| Количество дверей | 4                   | Количество мест | 5                      |
| Combined MPG      | 19.1 l/100km        | Drive type      | 4WD                    |
| Price:            | € 203 500           |                 |                        |

The unit in the archive

Bentley Flying Spur W12 6.0. Panoramic Sunroof. 22" 10 Spoke Mulliner Driving Specification Wheels. Naim for Bentley. Park Distance Control - Graphic on Infotaintment Screen Works in Conjuntion with Audible Warning. Electronic Cruise Control. Engine Start/Stop Button. Steering Wheel - 3 Spoke Single Tone - Hide Trimmed. Gear Shift Paddles. Seats - Heated Front. Seats -Heated Rear. Multi-zone Automatic Climate Control System.