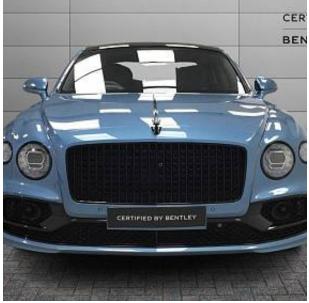

## Unit Nº13473

| Automobile        | Bentley Flying Spur | Выпуск          | June 2021              |
|-------------------|---------------------|-----------------|------------------------|
| Miles             | 10710 miles         | Exterior color  | Metallic Light Windsor |
| Fuel type         | Petrol              | Engine size     | 6000 I                 |
| BHP               | 626 ph              | Body type       | Saloon                 |
| Transmission      | Automatic           | Interior color  | Grey                   |
| Количество дверей | 4                   | Количество мест | 5                      |
| Combined MPG      | 19.1 l/100km        | Drive type      | 4WD                    |
| Price:            | € 203 500           |                 |                        |

The unit in the archive

Bentley Flying Spur W12 6.0. Panoramic Sunroof. 22" 10 Spoke Mulliner Driving Specification Wheels. Naim for Bentley. Park Distance Control - Graphic on Infotaintment Screen Works in Conjuntion with Audible Warning. Electronic Cruise Control. Engine Start/Stop Button. Steering Wheel - 3 Spoke Single Tone - Hide Trimmed. Gear Shift Paddles. Seats - Heated Front. Seats -Heated Rear. Multi-zone Automatic Climate Control System.