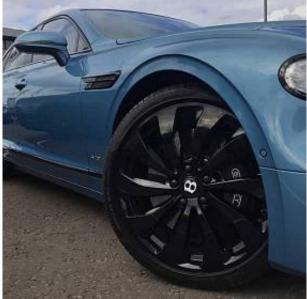

The unit in the archive

Bentley Flying Spur W12 6.0. Panoramic Sunroof. 22" 10 Spoke Mulliner Driving Specification Wheels. Naim for Bentley. Park Distance Control - Graphic on Infotaintment Screen Works in Conjuntion with Audible Warning. Electronic Cruise Control. Engine Start/Stop Button. Steering Wheel - 3 Spoke Single Tone - Hide Trimmed. Gear Shift Paddles. Seats - Heated Front. Seats -Heated Rear. Multi-zone Automatic Climate Control System.