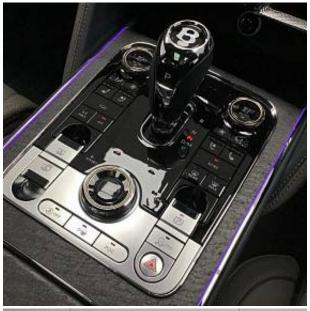

The unit in the archive

Bentley Flying Spur W12 6.0. Panoramic Sunroof. 22" 10 Spoke Mulliner Driving Specification Wheels. Naim for Bentley. Park Distance Control - Graphic on Infotaintment Screen Works in Conjuntion with Audible Warning. Electronic Cruise Control. Engine Start/Stop Button. Steering Wheel - 3 Spoke Single Tone - Hide Trimmed. Gear Shift Paddles. Seats - Heated Front. Seats -Heated Rear. Multi-zone Automatic Climate Control System.