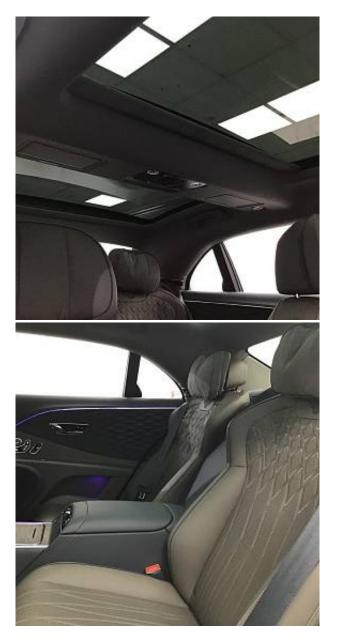

The unit in the archive

Bentley Flying Spur W12 6.0. Panoramic Sunroof. 22" 10 Spoke Mulliner Driving Specification Wheels. Naim for Bentley. Park Distance Control - Graphic on Infotaintment Screen Works in Conjuntion with Audible Warning. Electronic Cruise Control. Engine Start/Stop Button. Steering Wheel - 3 Spoke Single Tone - Hide Trimmed. Gear Shift Paddles. Seats - Heated Front. Seats -Heated Rear. Multi-zone Automatic Climate Control System.