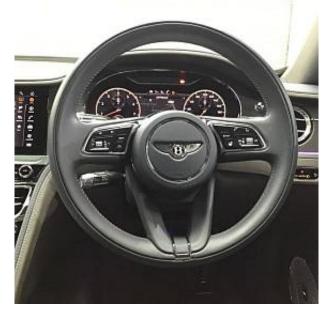

The unit in the archive

Bentley Flying Spur W12 6.0. Panoramic Sunroof. 22" 10 Spoke Mulliner Driving Specification Wheels. Naim for Bentley. Park Distance Control - Graphic on Infotaintment Screen Works in Conjuntion with Audible Warning. Electronic Cruise Control. Engine Start/Stop Button. Steering Wheel - 3 Spoke Single Tone - Hide Trimmed. Gear Shift Paddles. Seats - Heated Front. Seats -Heated Rear. Multi-zone Automatic Climate Control System.