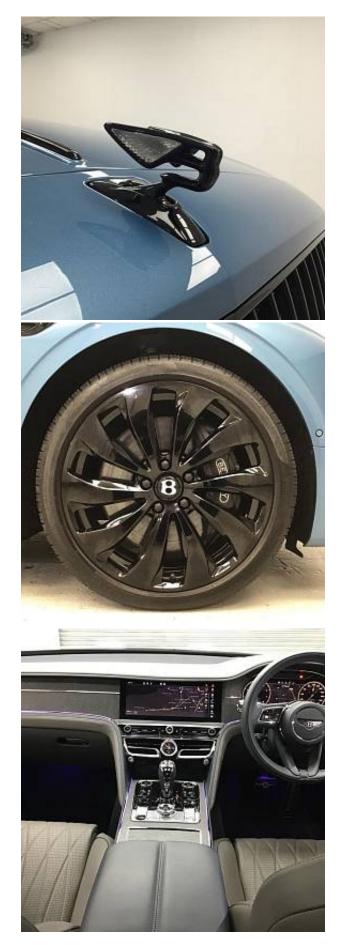

## Unit Nº13473

| Automobile        | Bentley Flying Spur | Выпуск          | June 2021              |
|-------------------|---------------------|-----------------|------------------------|
| Miles             | 10710 miles         | Exterior color  | Metallic Light Windsor |
| Fuel type         | Petrol              | Engine size     | 6000 I                 |
| BHP               | 626 ph              | Body type       | Saloon                 |
| Transmission      | Automatic           | Interior color  | Grey                   |
| Количество дверей | 4                   | Количество мест | 5                      |
| Combined MPG      | 19.1 l/100km        | Drive type      | 4WD                    |
| Price:            | € 203 500           |                 |                        |

The unit in the archive

Bentley Flying Spur W12 6.0. Panoramic Sunroof. 22" 10 Spoke Mulliner Driving Specification Wheels. Naim for Bentley. Park Distance Control - Graphic on Infotaintment Screen Works in Conjuntion with Audible Warning. Electronic Cruise Control. Engine Start/Stop Button. Steering Wheel - 3 Spoke Single Tone - Hide Trimmed. Gear Shift Paddles. Seats - Heated Front. Seats -Heated Rear. Multi-zone Automatic Climate Control System.