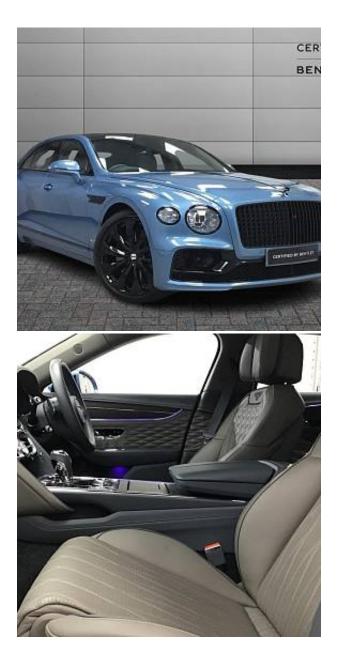

## Unit Nº13473

| Automobile        | Bentley Flying Spur | Выпуск          | June 2021              |
|-------------------|---------------------|-----------------|------------------------|
| Miles             | 10710 miles         | Exterior color  | Metallic Light Windsor |
| Fuel type         | Petrol              | Engine size     | 6000 I                 |
| BHP               | 626 ph              | Body type       | Saloon                 |
| Transmission      | Automatic           | Interior color  | Grey                   |
| Количество дверей | 4                   | Количество мест | 5                      |
| Combined MPG      | 19.1 l/100km        | Drive type      | 4WD                    |
| Price:            | € 203 500           |                 |                        |

The unit in the archive

Bentley Flying Spur W12 6.0. Panoramic Sunroof. 22" 10 Spoke Mulliner Driving Specification Wheels. Naim for Bentley. Park Distance Control - Graphic on Infotaintment Screen Works in Conjuntion with Audible Warning. Electronic Cruise Control. Engine Start/Stop Button. Steering Wheel - 3 Spoke Single Tone - Hide Trimmed. Gear Shift Paddles. Seats - Heated Front. Seats -Heated Rear. Multi-zone Automatic Climate Control System.